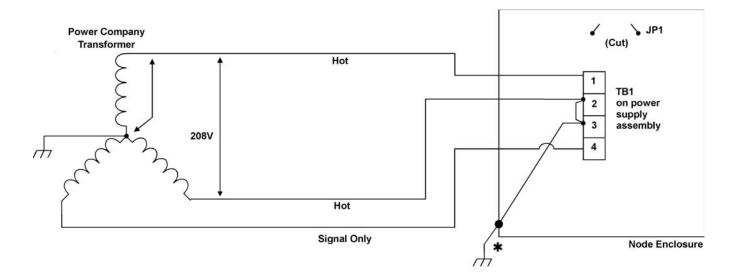

## 120/208V 3 PHASE INSTALLATION (L-L)

## NOTE: CONNECTION OF TB1-4 TO A SECOND PHASE IS FOR SIGNAL COUPLING PURPOSES ONLY.

NOT RECOMMENDED FOR LIGHTNING SUSCEPTIBLE AREAS. USE L-N CONNECTION FOR BEST LIGHTNING IMMUNITY.

\* IT IS RECOMMENDED THAT THE NODE BE GROUNDED PER THE NEC (National Electric Code)