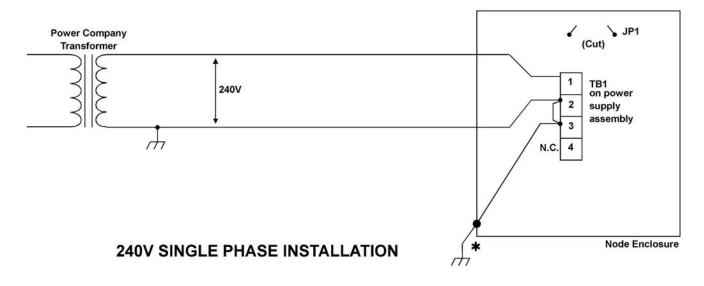

## ADDENDUM NO. 1 TO LBI-38867 (PCDR)

This addendum adds additional AC power connections information to supplement the paragraph "AC Power Connections" on Page 6.

\* IT IS RECOMMENDED THAT THE NODE BE GROUNDED PER THE NEC (National Electric Code)