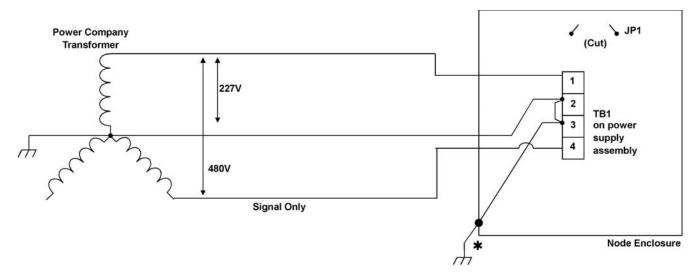

227/440V 3 PHASE INSTALLATION (L-N)

## NOTE: CONNECTION OF TB1-4 TO A SECOND PHASE IS FOR SIGNAL COUPLING PURPOSES ONLY.

\* IT IS RECOMMENDED THAT THE NODE BE GROUNDED PER THE NEC (National Electric Code)