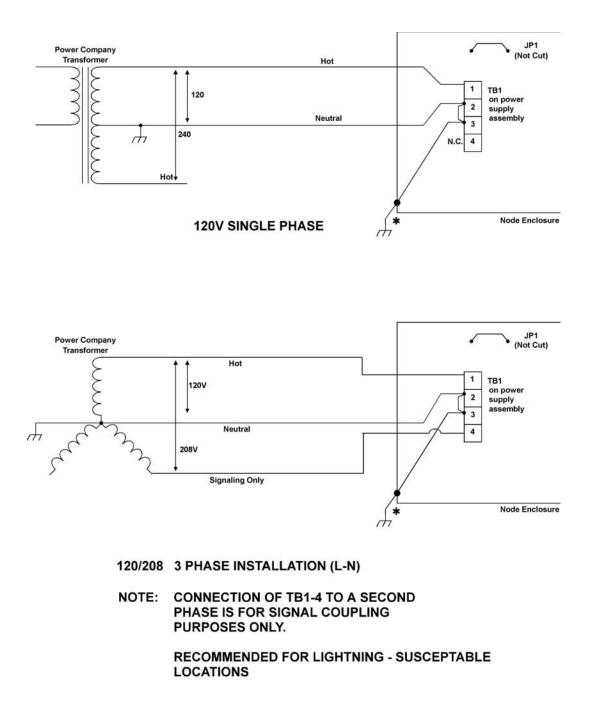

## ADDENDUM NO. 1 TO LBI-38867 (PCDR)

This addendum adds additional AC power connections information to supplement the paragraph "AC Power Connections" on Page 6.

\* IT IS RECOMMENDED THAT THE NODE BE GROUNDED PER THE NEC (National Electric Code)

## NOTE: CONNECTION OF TB1-4 TO A SECOND PHASE IS FOR SIGNAL COUPLING PURPOSES ONLY.

\* IT IS RECOMMENDED THAT THE NODE BE GROUNDED PER THE NEC (National Electric Code)