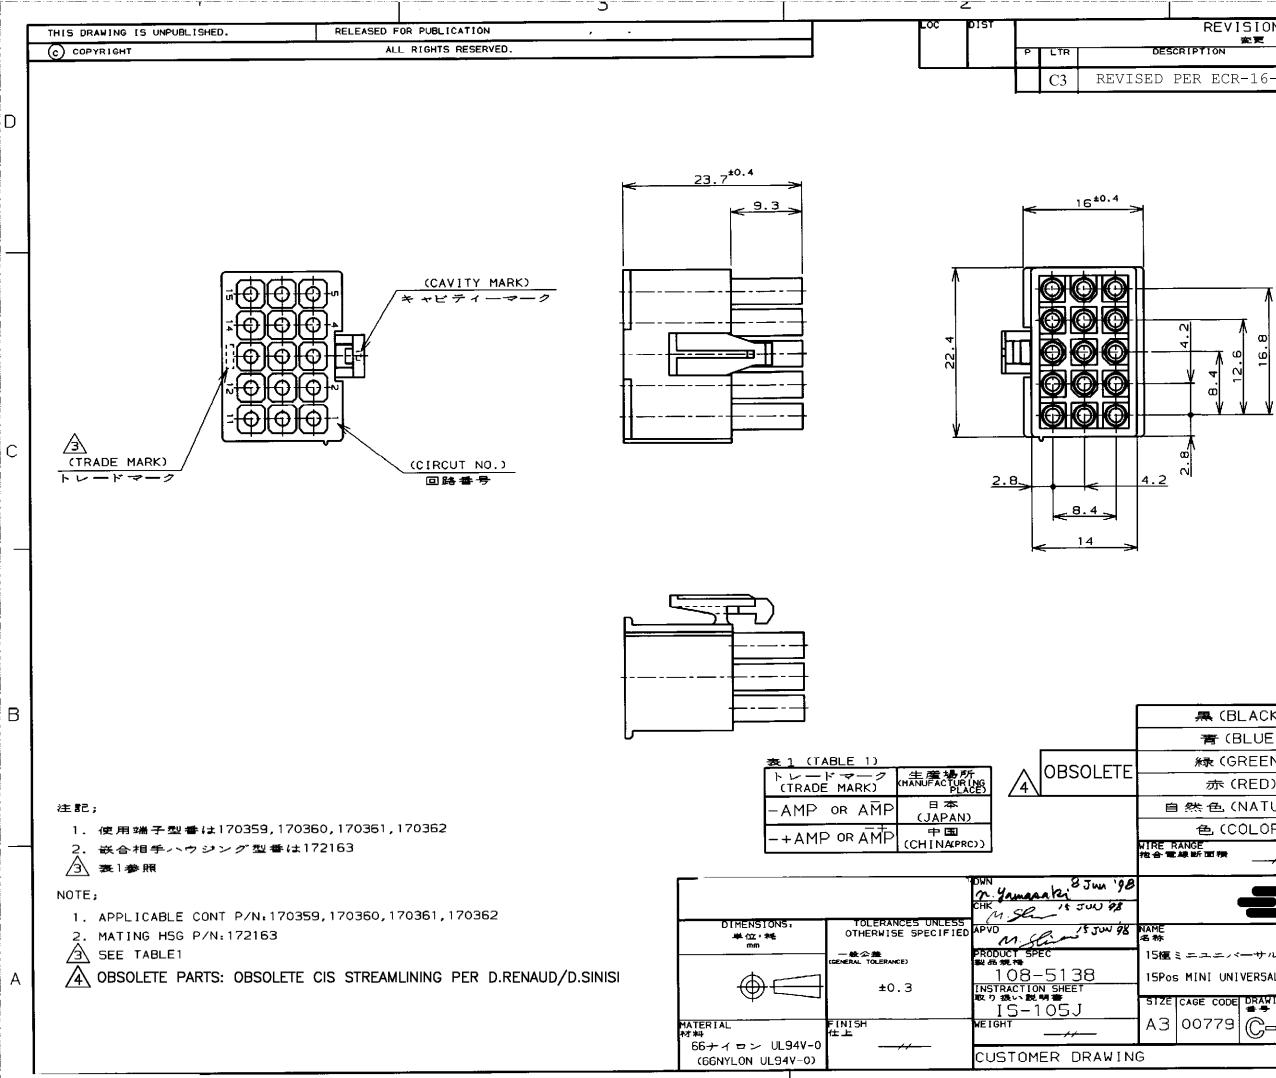

|                                                                                                            | _                                                                                                                                                                                  |
|------------------------------------------------------------------------------------------------------------|------------------------------------------------------------------------------------------------------------------------------------------------------------------------------------|
| 1-172171-9                                                                                                 | В                                                                                                                                                                                  |
| 1- 1-6                                                                                                     |                                                                                                                                                                                    |
| 1                                                                                                          |                                                                                                                                                                                    |
| - <del>1</del>                                                                                             |                                                                                                                                                                                    |
| 172171-1                                                                                                   |                                                                                                                                                                                    |
| 型番(P/N)                                                                                                    |                                                                                                                                                                                    |
| INSULATION DIA<br>被覆外径                                                                                     |                                                                                                                                                                                    |
| TE Connectivity                                                                                            |                                                                                                                                                                                    |
| ロックブラグハウジング (UL94V-0)<br>OCK CONN.PLUG HOUSING (UL94V-0)<br>RESTRICTED TO<br>71<br>2-1 SHEET 1 OF 1 REV C3 | А                                                                                                                                                                                  |
| 参考図面                                                                                                       |                                                                                                                                                                                    |
|                                                                                                            | 1- -6   1- -5   1- -2   172171-1 近望番(P/N)   INSULATION DIA   TE Connectivity   TE Connectivity   TE Connectivity   RESTRICTED TO   RESTRICTED TO   71   2-1   SHEET 1 OF 1   1   1 |

| REVISIONS<br>25 |           |     |      |
|-----------------|-----------|-----|------|
| PTION           | DATE      | DMN | APVD |
| R ECR-16-010553 | 05AUG2017 | BW  | SG   |

D

С