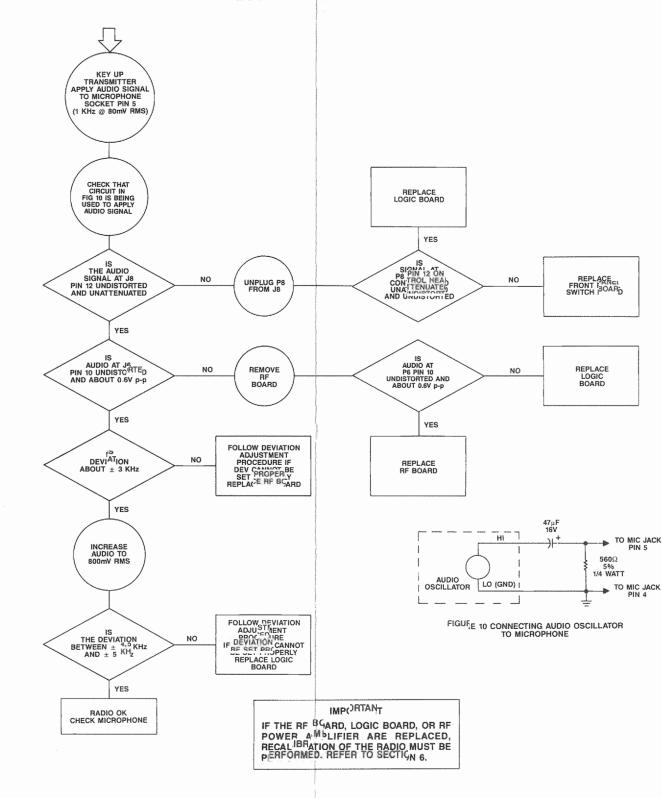

# **Contents**

| Model Charts                                                                  |    |
|-------------------------------------------------------------------------------|----|
| Recommended Antennas and Available Accessories                                |    |
| FCC Information                                                               |    |
| Performance Specifications                                                    |    |
| Disassembly and Assembly                                                      |    |
| Alignment, Programming, Maintenance & Troubleshooting                         | 4  |
| Diagrams                                                                      |    |
| Troubleshooting Diagrams                                                      | 7  |
| Functional Block Diagrams                                                     | 11 |
| Circuit Board Diagrams, and Schematic                                         |    |
| for Logic Board                                                               | 13 |
| Circuit Board Diagrams, and Schematic                                         |    |
| for VHF RF Board                                                              | 16 |
| Circuit Board Diagrams, and Schematic                                         |    |
| for UHF RF Board                                                              | 18 |
| Circuit Board Diagrams, and Schematic                                         | 20 |
| for 800 MHz RF Board                                                          | 20 |
| Circuit Board Diagrams, and Schematic for VHF 25 Watt Power Amplifier         | 22 |
| Circuit Board Diagrams, and Schematic                                         | 22 |
| for VHF 40 Watt Power Amplifier                                               | 23 |
| Circuit Board Diagrams, and Schematic                                         | 25 |
| for UHF 25 Watt Power Amplifier                                               | 24 |
| Circuit Board Diagrams, and Schematic                                         |    |
| for UHF 35 Watt Power Amplifier                                               | 25 |
| Circuit Board Diagrams, and Schematic                                         |    |
| for 800 MHz 15 Watt Power Amplifier                                           | 26 |
| Circuit Board Diagrams, Schematic and                                         |    |
| Parts List for Front Panel 2 Freq. Display Board                              |    |
| Radius M100 Radio                                                             | 27 |
| Circuit Board Diagrams, Schematic and                                         |    |
| Parts List for Front Panel 6/14 Freq. Display Board Radius M200-Series Radios | 20 |
| Circuit Board Diagrams, Schematic and                                         | 20 |
| Parts List for Front Panel Switch Board                                       | 20 |
| Exploded View and Mechanical Parts List                                       | 29 |
| for Radius M100 Radio                                                         | 30 |
| Exploded View and Mechanical Parts List                                       | 50 |
| for Radius M200-Series Radios                                                 | 31 |
| Optional Accessories                                                          |    |
| Parts List for Logic, VHF RF, UHF RF,                                         |    |
| 800 MHz RF, and Power Amplifier Boards                                        | 37 |
|                                                                               |    |