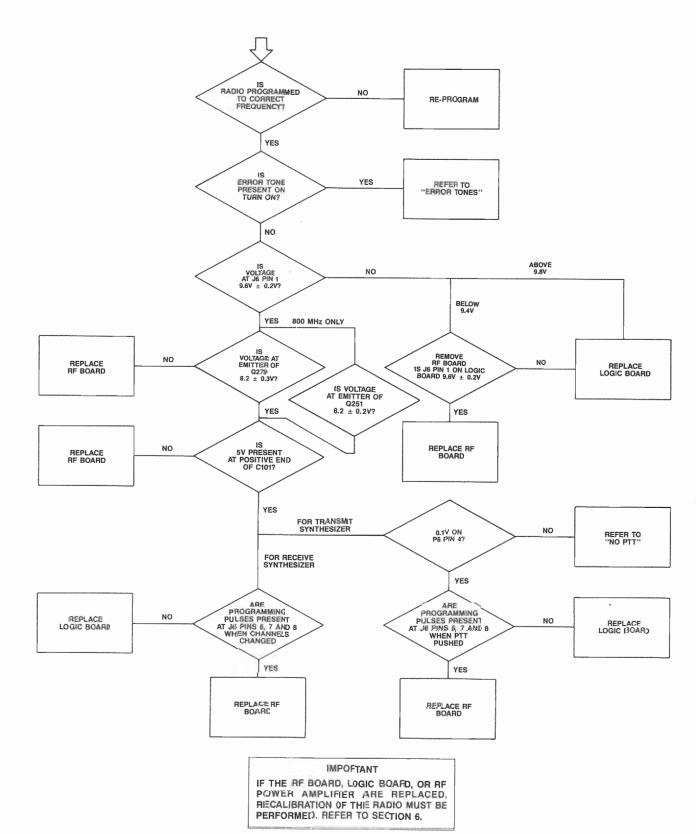

ORMED, REFER TO SECTION 6.

### LOW TRANSMITTER POWER



#### IMPORTANT

IF THE RF BOARD, LOGIC BOARD, OR RF POWER AMPLIFIER ARE REPLACED, PECALIBRATION OF THE RADIO MUST BE PERFORMED. HEFER TO SECTION 6.

Troubleshooting Diagram
6880101W58-4
(Sheet 1 of 4)

RED-GREEN RED-GREEN RED-BLUE

RED-GREEN RED-BLUE RED-GREEN RED-BLUE

RED-GREEN RED-BLUE

39 OHMS 0.05 OHMS 12 OHMS 0.01 OHMS

39 OHMS 0.05 OHMS





## NO FRONT PANEL LIGHTS (RADIUS M100)

POWER AMPLIFIER ARE REPLACED, RECALIBRATION OF THE RADIO MUST BE

PERFORMED. REFER TO SECTION 6.



# IMPORTANT IF THE RF BOARD, LOGIC BOARD, OF RF POWER AMPLIFIER ARE REPLACED, RECALIBRATION OF THE RADIO MUST BE PERFORMED, REFER TO SECTION 6.

NO PTT

REPLACE LOGIC BOARD

## RADIO WORKS ON SOME CHANNELS BUT NOT OTHERS



## SYNTHESIZER OUT OF LOCK



## TRANSMITTER OFF FREQUENCY



IMPORTANT

IF THE RF BOARD, LOGIC ECARD, OR RF
POWER AMPLIFIER ARE REPLACED,
RECALIBRATION OF THE RADIO MUST BE
PERFORMED. REFER TO SECTION 6.

## BAD SQUELCH OR PL/DPL



## BAD TX MODULATION



•Troubleshoo<sub>ting Diagram</sub>
6880101W58-A
(Sheet 3 of 4)



## ABNORMAL FRONT PANEL OPERATION CONT'D (FOR RADIOS WITH CHANNEL SCAN FEATURES)



#### IMPORTANT

IF THE RF BOARD, LOGIC BOARD, OR RF POWER AMPLIFIER ARE REPLACED, RECALIBRATION OF THE RAIDIO MUST BE PERFORMED. REFER TO SECTION 6.

## IMPROPER FRONT PANEL LIGHTS (RADIUS M200-SERIES)







Functional Block Diagram 800 MHz Models 6880101W58-A 1-1988



AUDIO POWER AMP

NOTES:

- UNLESS OTHERWISE INDICATED, RESISTOR VALUES ARE IN OHMS, CAPACITOR VALUES ARE IN MICROFARADS, INDUCTOR VALUES ARE IN MIC