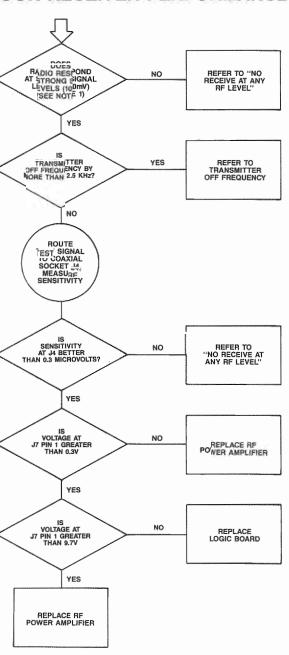

# **Contents**

| Model Charts                                                                  |    |
|-------------------------------------------------------------------------------|----|
| Recommended Antennas and Available Accessories                                |    |
| FCC Information                                                               |    |
| Performance Specifications                                                    |    |
| Disassembly and Assembly                                                      |    |
| Alignment, Programming, Maintenance & Troubleshooting                         | 4  |
| Diagrams                                                                      |    |
| Troubleshooting Diagrams                                                      | 7  |
| Functional Block Diagrams                                                     | 11 |
| Circuit Board Diagrams, and Schematic                                         |    |
| for Logic Board                                                               | 13 |
| Circuit Board Diagrams, and Schematic                                         |    |
| for VHF RF Board                                                              | 16 |
| Circuit Board Diagrams, and Schematic                                         |    |
| for UHF RF Board                                                              | 18 |
| Circuit Board Diagrams, and Schematic                                         | 20 |
| for 800 MHz RF Board                                                          | 20 |
| Circuit Board Diagrams, and Schematic for VHF 25 Watt Power Amplifier         | 22 |
| Circuit Board Diagrams, and Schematic                                         | 22 |
| for VHF 40 Watt Power Amplifier                                               | 23 |
| Circuit Board Diagrams, and Schematic                                         | 25 |
| for UHF 25 Watt Power Amplifier                                               | 24 |
| Circuit Board Diagrams, and Schematic                                         |    |
| for UHF 35 Watt Power Amplifier                                               | 25 |
| Circuit Board Diagrams, and Schematic                                         |    |
| for 800 MHz 15 Watt Power Amplifier                                           | 26 |
| Circuit Board Diagrams, Schematic and                                         |    |
| Parts List for Front Panel 2 Freq. Display Board                              |    |
| Radius M100 Radio                                                             | 27 |
| Circuit Board Diagrams, Schematic and                                         |    |
| Parts List for Front Panel 6/14 Freq. Display Board Radius M200-Series Radios | 20 |
| Circuit Board Diagrams, Schematic and                                         | 20 |
| Parts List for Front Panel Switch Board                                       | 20 |
| Exploded View and Mechanical Parts List                                       | 29 |
| for Radius M100 Radio                                                         | 30 |
| Exploded View and Mechanical Parts List                                       | 50 |
| for Radius M200-Series Radios                                                 | 31 |
| Optional Accessories                                                          |    |
| Parts List for Logic, VHF RF, UHF RF,                                         |    |
| 800 MHz RF, and Power Amplifier Boards                                        | 37 |
|                                                                               |    |