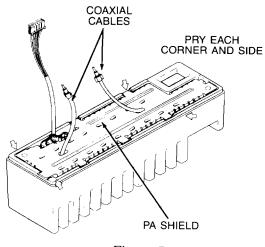

# **Contents**

| Model Charts                                                                  |    |
|-------------------------------------------------------------------------------|----|
| Recommended Antennas and Available Accessories                                |    |
| FCC Information                                                               |    |
| Performance Specifications                                                    |    |
| Disassembly and Assembly                                                      |    |
| Alignment, Programming, Maintenance & Troubleshooting                         | 4  |
| Diagrams                                                                      |    |
| Troubleshooting Diagrams                                                      | 7  |
| Functional Block Diagrams                                                     | 11 |
| Circuit Board Diagrams, and Schematic                                         |    |
| for Logic Board                                                               | 13 |
| Circuit Board Diagrams, and Schematic                                         |    |
| for VHF RF Board                                                              | 16 |
| Circuit Board Diagrams, and Schematic                                         |    |
| for UHF RF Board                                                              | 18 |
| Circuit Board Diagrams, and Schematic                                         | 20 |
| for 800 MHz RF Board                                                          | 20 |
| Circuit Board Diagrams, and Schematic for VHF 25 Watt Power Amplifier         | 22 |
| Circuit Board Diagrams, and Schematic                                         | 22 |
| for VHF 40 Watt Power Amplifier                                               | 23 |
| Circuit Board Diagrams, and Schematic                                         | 25 |
| for UHF 25 Watt Power Amplifier                                               | 24 |
| Circuit Board Diagrams, and Schematic                                         |    |
| for UHF 35 Watt Power Amplifier                                               | 25 |
| Circuit Board Diagrams, and Schematic                                         |    |
| for 800 MHz 15 Watt Power Amplifier                                           | 26 |
| Circuit Board Diagrams, Schematic and                                         |    |
| Parts List for Front Panel 2 Freq. Display Board                              |    |
| Radius M100 Radio                                                             | 27 |
| Circuit Board Diagrams, Schematic and                                         |    |
| Parts List for Front Panel 6/14 Freq. Display Board Radius M200-Series Radios | 20 |
| Circuit Board Diagrams, Schematic and                                         | 20 |
| Parts List for Front Panel Switch Board                                       | 20 |
| Exploded View and Mechanical Parts List                                       | 29 |
| for Radius M100 Radio                                                         | 30 |
| Exploded View and Mechanical Parts List                                       | 50 |
| for Radius M200-Series Radios                                                 | 31 |
| Optional Accessories                                                          |    |
| Parts List for Logic, VHF RF, UHF RF,                                         |    |
| 800 MHz RF, and Power Amplifier Boards                                        | 37 |
|                                                                               |    |