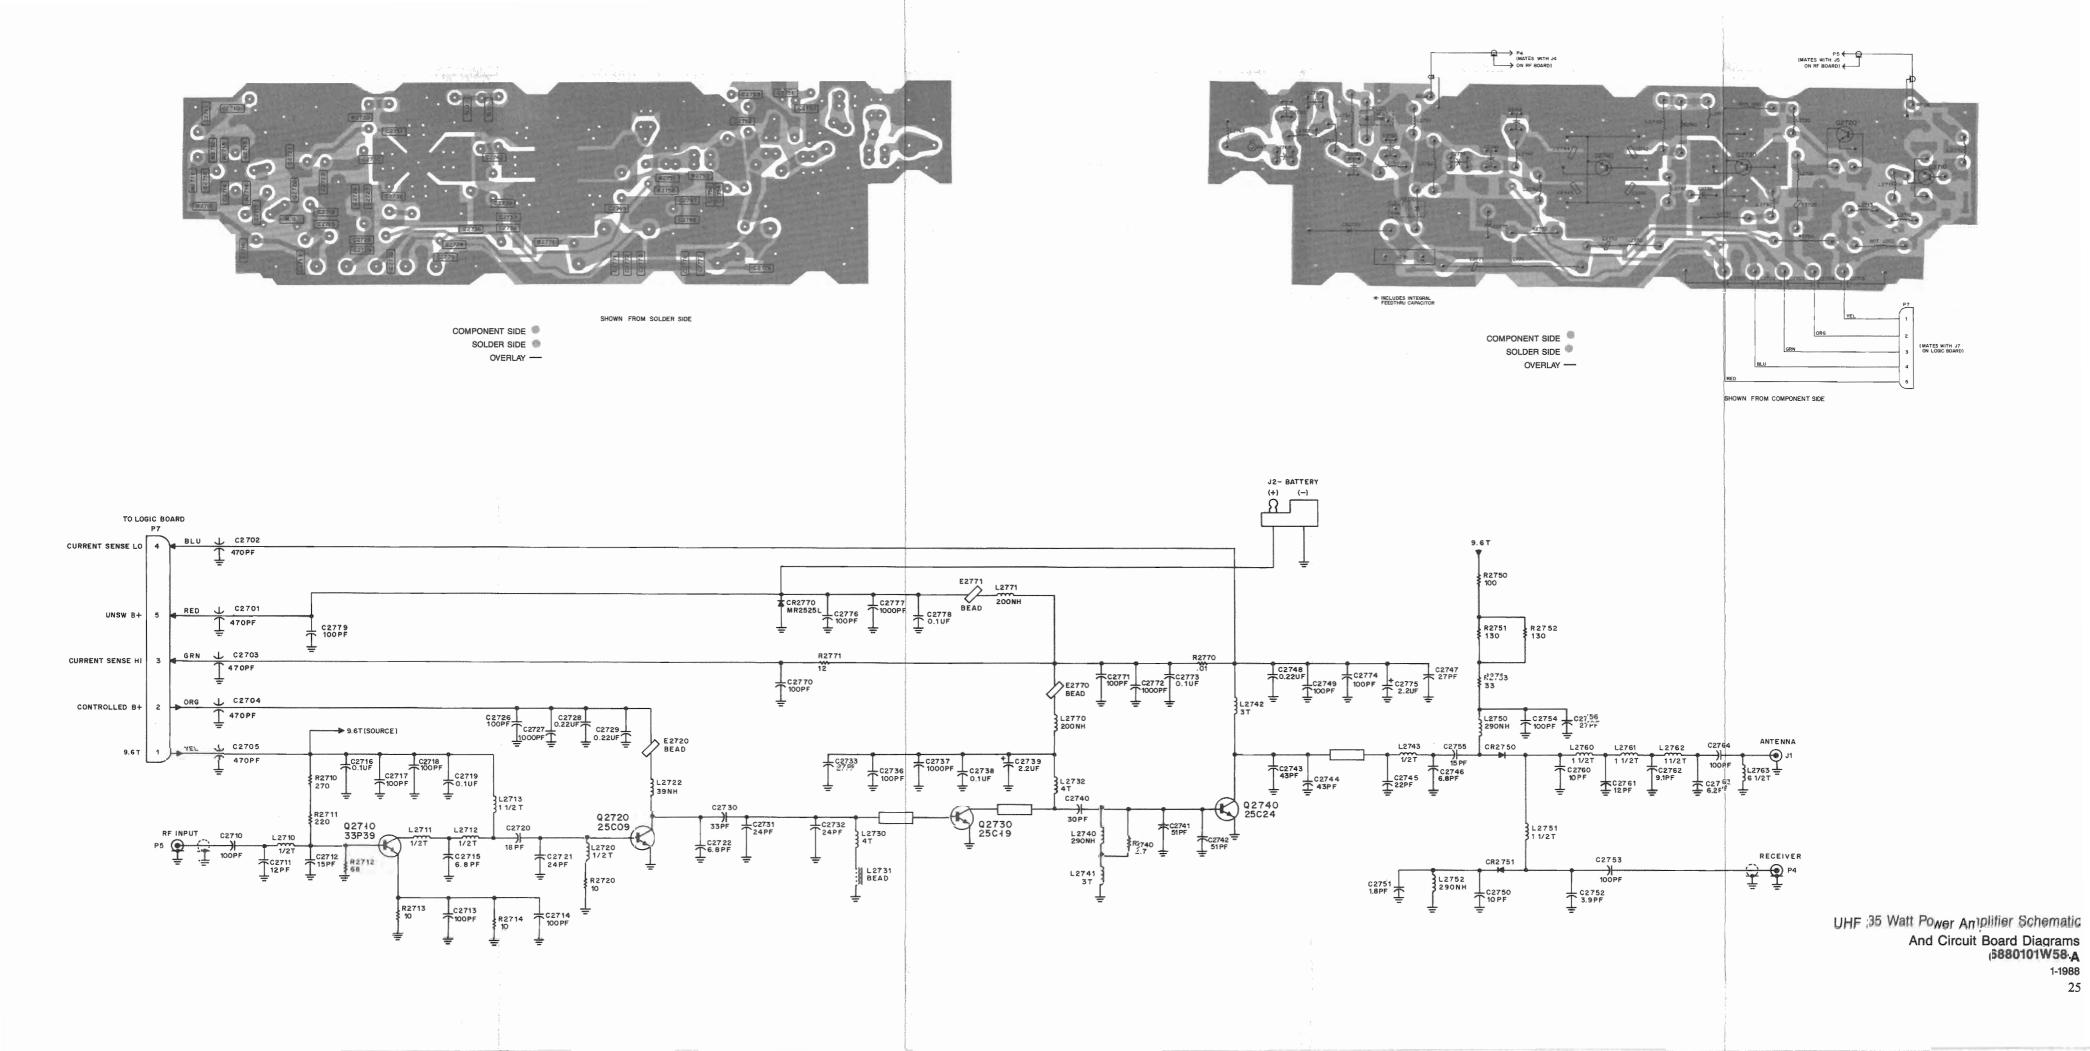

# **Contents**

| Model Charts                                                                  |    |
|-------------------------------------------------------------------------------|----|
| Recommended Antennas and Available Accessories                                |    |
| FCC Information                                                               |    |
| Performance Specifications                                                    |    |
| Disassembly and Assembly                                                      |    |
| Alignment, Programming, Maintenance & Troubleshooting                         | 4  |
| Diagrams                                                                      |    |
| Troubleshooting Diagrams                                                      | 7  |
| Functional Block Diagrams                                                     | 11 |
| Circuit Board Diagrams, and Schematic                                         |    |
| for Logic Board                                                               | 13 |
| Circuit Board Diagrams, and Schematic                                         |    |
| for VHF RF Board                                                              | 16 |
| Circuit Board Diagrams, and Schematic                                         |    |
| for UHF RF Board                                                              | 18 |
| Circuit Board Diagrams, and Schematic                                         | 20 |
| for 800 MHz RF Board                                                          | 20 |
| Circuit Board Diagrams, and Schematic for VHF 25 Watt Power Amplifier         | 22 |
| Circuit Board Diagrams, and Schematic                                         | 22 |
| for VHF 40 Watt Power Amplifier                                               | 23 |
| Circuit Board Diagrams, and Schematic                                         | 25 |
| for UHF 25 Watt Power Amplifier                                               | 24 |
| Circuit Board Diagrams, and Schematic                                         |    |
| for UHF 35 Watt Power Amplifier                                               | 25 |
| Circuit Board Diagrams, and Schematic                                         |    |
| for 800 MHz 15 Watt Power Amplifier                                           | 26 |
| Circuit Board Diagrams, Schematic and                                         |    |
| Parts List for Front Panel 2 Freq. Display Board                              |    |
| Radius M100 Radio                                                             | 27 |
| Circuit Board Diagrams, Schematic and                                         |    |
| Parts List for Front Panel 6/14 Freq. Display Board Radius M200-Series Radios | 20 |
| Circuit Board Diagrams, Schematic and                                         | 20 |
| Parts List for Front Panel Switch Board                                       | 20 |
| Exploded View and Mechanical Parts List                                       | 29 |
| for Radius M100 Radio                                                         | 30 |
| Exploded View and Mechanical Parts List                                       | 50 |
| for Radius M200-Series Radios                                                 | 31 |
| Optional Accessories                                                          |    |
| Parts List for Logic, VHF RF, UHF RF,                                         |    |
| 800 MHz RF, and Power Amplifier Boards                                        | 37 |
|                                                                               |    |