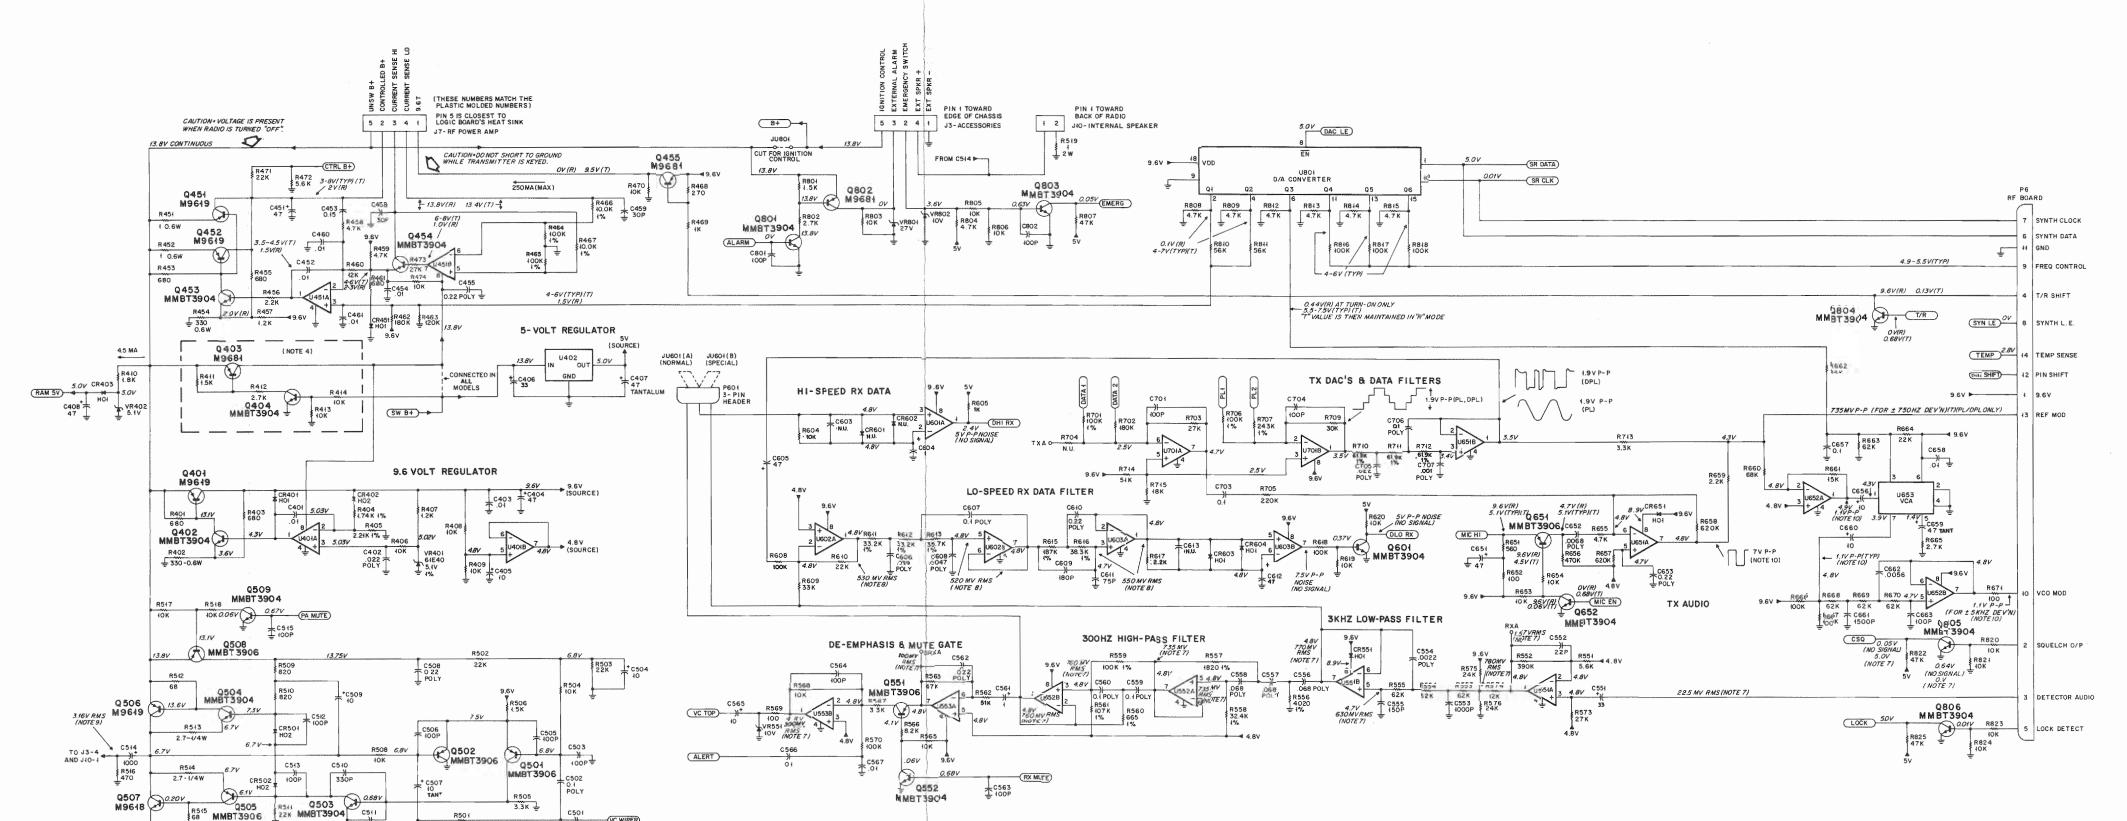

# **Contents**

| Model Charts                                                                  |    |
|-------------------------------------------------------------------------------|----|
| Recommended Antennas and Available Accessories                                |    |
| FCC Information                                                               |    |
| Performance Specifications                                                    |    |
| Disassembly and Assembly                                                      |    |
| Alignment, Programming, Maintenance & Troubleshooting                         | 4  |
| Diagrams                                                                      |    |
| Troubleshooting Diagrams                                                      | 7  |
| Functional Block Diagrams                                                     | 11 |
| Circuit Board Diagrams, and Schematic                                         |    |
| for Logic Board                                                               | 13 |
| Circuit Board Diagrams, and Schematic                                         |    |
| for VHF RF Board                                                              | 16 |
| Circuit Board Diagrams, and Schematic                                         |    |
| for UHF RF Board                                                              | 18 |
| Circuit Board Diagrams, and Schematic                                         | 20 |
| for 800 MHz RF Board                                                          | 20 |
| Circuit Board Diagrams, and Schematic for VHF 25 Watt Power Amplifier         | 22 |
| Circuit Board Diagrams, and Schematic                                         | 22 |
| for VHF 40 Watt Power Amplifier                                               | 23 |
| Circuit Board Diagrams, and Schematic                                         | 25 |
| for UHF 25 Watt Power Amplifier                                               | 24 |
| Circuit Board Diagrams, and Schematic                                         |    |
| for UHF 35 Watt Power Amplifier                                               | 25 |
| Circuit Board Diagrams, and Schematic                                         |    |
| for 800 MHz 15 Watt Power Amplifier                                           | 26 |
| Circuit Board Diagrams, Schematic and                                         |    |
| Parts List for Front Panel 2 Freq. Display Board                              |    |
| Radius M100 Radio                                                             | 27 |
| Circuit Board Diagrams, Schematic and                                         |    |
| Parts List for Front Panel 6/14 Freq. Display Board Radius M200-Series Radios | 20 |
| Circuit Board Diagrams, Schematic and                                         | 20 |
| Parts List for Front Panel Switch Board                                       | 20 |
| Exploded View and Mechanical Parts List                                       | 29 |
| for Radius M100 Radio                                                         | 30 |
| Exploded View and Mechanical Parts List                                       | 50 |
| for Radius M200-Series Radios                                                 | 31 |
| Optional Accessories                                                          |    |
| Parts List for Logic, VHF RF, UHF RF,                                         |    |
| 800 MHz RF, and Power Amplifier Boards                                        | 37 |
|                                                                               |    |