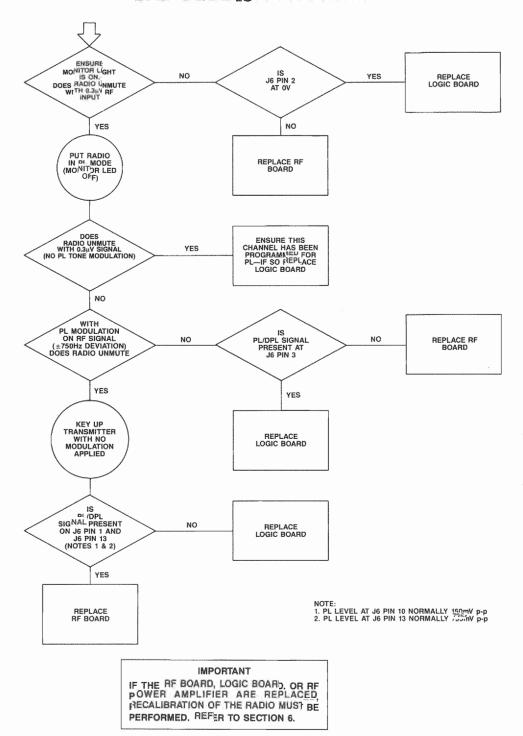

# **Contents**

| Model Charts                                                                  |    |
|-------------------------------------------------------------------------------|----|
| Recommended Antennas and Available Accessories                                |    |
| FCC Information                                                               |    |
| Performance Specifications                                                    |    |
| Disassembly and Assembly                                                      |    |
| Alignment, Programming, Maintenance & Troubleshooting                         | 4  |
| Diagrams                                                                      |    |
| Troubleshooting Diagrams                                                      | 7  |
| Functional Block Diagrams                                                     | 11 |
| Circuit Board Diagrams, and Schematic                                         |    |
| for Logic Board                                                               | 13 |
| Circuit Board Diagrams, and Schematic                                         |    |
| for VHF RF Board                                                              | 16 |
| Circuit Board Diagrams, and Schematic                                         |    |
| for UHF RF Board                                                              | 18 |
| Circuit Board Diagrams, and Schematic                                         | 20 |
| for 800 MHz RF Board                                                          | 20 |
| Circuit Board Diagrams, and Schematic for VHF 25 Watt Power Amplifier         | 22 |
| Circuit Board Diagrams, and Schematic                                         | 22 |
| for VHF 40 Watt Power Amplifier                                               | 23 |
| Circuit Board Diagrams, and Schematic                                         | 25 |
| for UHF 25 Watt Power Amplifier                                               | 24 |
| Circuit Board Diagrams, and Schematic                                         |    |
| for UHF 35 Watt Power Amplifier                                               | 25 |
| Circuit Board Diagrams, and Schematic                                         |    |
| for 800 MHz 15 Watt Power Amplifier                                           | 26 |
| Circuit Board Diagrams, Schematic and                                         |    |
| Parts List for Front Panel 2 Freq. Display Board                              |    |
| Radius M100 Radio                                                             | 27 |
| Circuit Board Diagrams, Schematic and                                         |    |
| Parts List for Front Panel 6/14 Freq. Display Board Radius M200-Series Radios | 20 |
| Circuit Board Diagrams, Schematic and                                         | 20 |
| Parts List for Front Panel Switch Board                                       | 20 |
| Exploded View and Mechanical Parts List                                       | 29 |
| for Radius M100 Radio                                                         | 30 |
| Exploded View and Mechanical Parts List                                       | 50 |
| for Radius M200-Series Radios                                                 | 31 |
| Optional Accessories                                                          |    |
| Parts List for Logic, VHF RF, UHF RF,                                         |    |
| 800 MHz RF, and Power Amplifier Boards                                        | 37 |
|                                                                               |    |