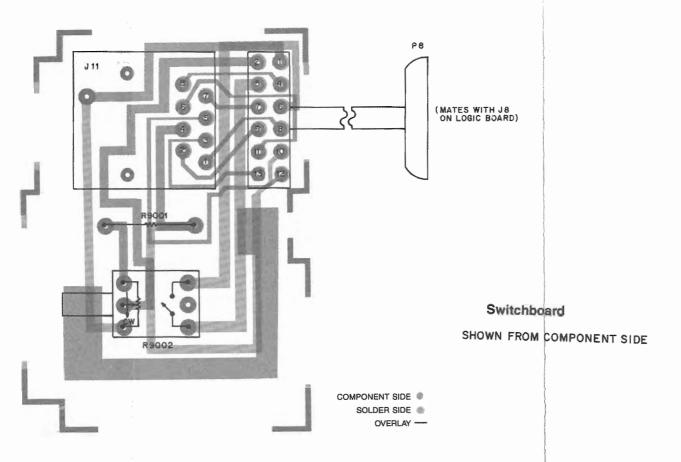

# **Contents**

| Model Charts                                                                  |    |
|-------------------------------------------------------------------------------|----|
| Recommended Antennas and Available Accessories                                |    |
| FCC Information                                                               |    |
| Performance Specifications                                                    |    |
| Disassembly and Assembly                                                      |    |
| Alignment, Programming, Maintenance & Troubleshooting                         | 4  |
| Diagrams                                                                      |    |
| Troubleshooting Diagrams                                                      | 7  |
| Functional Block Diagrams                                                     | 11 |
| Circuit Board Diagrams, and Schematic                                         |    |
| for Logic Board                                                               | 13 |
| Circuit Board Diagrams, and Schematic                                         |    |
| for VHF RF Board                                                              | 16 |
| Circuit Board Diagrams, and Schematic                                         |    |
| for UHF RF Board                                                              | 18 |
| Circuit Board Diagrams, and Schematic                                         | 20 |
| for 800 MHz RF Board                                                          | 20 |
| Circuit Board Diagrams, and Schematic for VHF 25 Watt Power Amplifier         | 22 |
| Circuit Board Diagrams, and Schematic                                         | 22 |
| for VHF 40 Watt Power Amplifier                                               | 23 |
| Circuit Board Diagrams, and Schematic                                         | 25 |
| for UHF 25 Watt Power Amplifier                                               | 24 |
| Circuit Board Diagrams, and Schematic                                         |    |
| for UHF 35 Watt Power Amplifier                                               | 25 |
| Circuit Board Diagrams, and Schematic                                         |    |
| for 800 MHz 15 Watt Power Amplifier                                           | 26 |
| Circuit Board Diagrams, Schematic and                                         |    |
| Parts List for Front Panel 2 Freq. Display Board                              |    |
| Radius M100 Radio                                                             | 27 |
| Circuit Board Diagrams, Schematic and                                         |    |
| Parts List for Front Panel 6/14 Freq. Display Board Radius M200-Series Radios | 20 |
| Circuit Board Diagrams, Schematic and                                         | 20 |
| Parts List for Front Panel Switch Board                                       | 20 |
| Exploded View and Mechanical Parts List                                       | 29 |
| for Radius M100 Radio                                                         | 30 |
| Exploded View and Mechanical Parts List                                       | 50 |
| for Radius M200-Series Radios                                                 | 31 |
| Optional Accessories                                                          |    |
| Parts List for Logic, VHF RF, UHF RF,                                         |    |
| 800 MHz RF, and Power Amplifier Boards                                        | 37 |
|                                                                               |    |