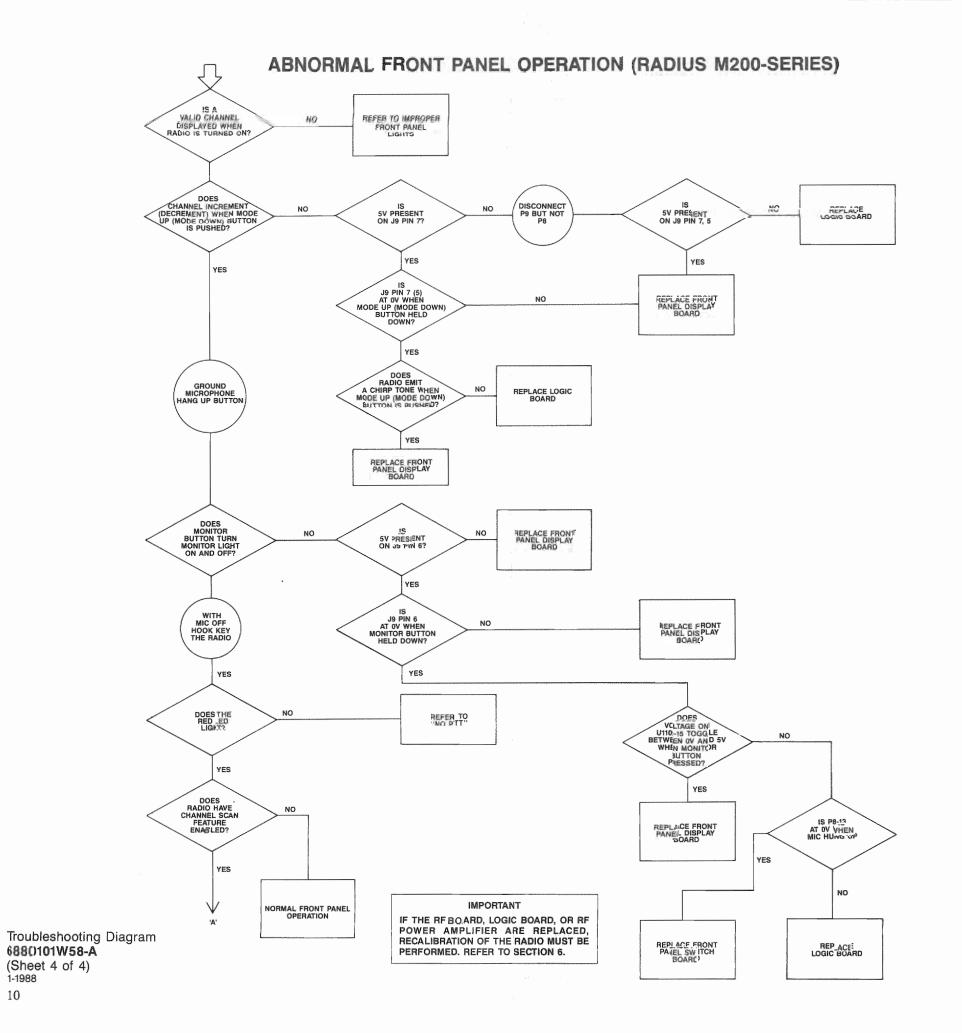

# **Contents**

| Model Charts                                                                  |    |
|-------------------------------------------------------------------------------|----|
| Recommended Antennas and Available Accessories                                |    |
| FCC Information                                                               |    |
| Performance Specifications                                                    |    |
| Disassembly and Assembly                                                      |    |
| Alignment, Programming, Maintenance & Troubleshooting                         | 4  |
| Diagrams                                                                      |    |
| Troubleshooting Diagrams                                                      | 7  |
| Functional Block Diagrams                                                     | 11 |
| Circuit Board Diagrams, and Schematic                                         |    |
| for Logic Board                                                               | 13 |
| Circuit Board Diagrams, and Schematic                                         |    |
| for VHF RF Board                                                              | 16 |
| Circuit Board Diagrams, and Schematic                                         |    |
| for UHF RF Board                                                              | 18 |
| Circuit Board Diagrams, and Schematic                                         | 20 |
| for 800 MHz RF Board                                                          | 20 |
| Circuit Board Diagrams, and Schematic for VHF 25 Watt Power Amplifier         | 22 |
| Circuit Board Diagrams, and Schematic                                         | 22 |
| for VHF 40 Watt Power Amplifier                                               | 23 |
| Circuit Board Diagrams, and Schematic                                         | 25 |
| for UHF 25 Watt Power Amplifier                                               | 24 |
| Circuit Board Diagrams, and Schematic                                         |    |
| for UHF 35 Watt Power Amplifier                                               | 25 |
| Circuit Board Diagrams, and Schematic                                         |    |
| for 800 MHz 15 Watt Power Amplifier                                           | 26 |
| Circuit Board Diagrams, Schematic and                                         |    |
| Parts List for Front Panel 2 Freq. Display Board                              |    |
| Radius M100 Radio                                                             | 27 |
| Circuit Board Diagrams, Schematic and                                         |    |
| Parts List for Front Panel 6/14 Freq. Display Board Radius M200-Series Radios | 20 |
| Circuit Board Diagrams, Schematic and                                         | 20 |
| Parts List for Front Panel Switch Board                                       | 20 |
| Exploded View and Mechanical Parts List                                       | 29 |
| for Radius M100 Radio                                                         | 30 |
| Exploded View and Mechanical Parts List                                       | 50 |
| for Radius M200-Series Radios                                                 | 31 |
| Optional Accessories                                                          |    |
| Parts List for Logic, VHF RF, UHF RF,                                         |    |
| 800 MHz RF, and Power Amplifier Boards                                        | 37 |
|                                                                               |    |