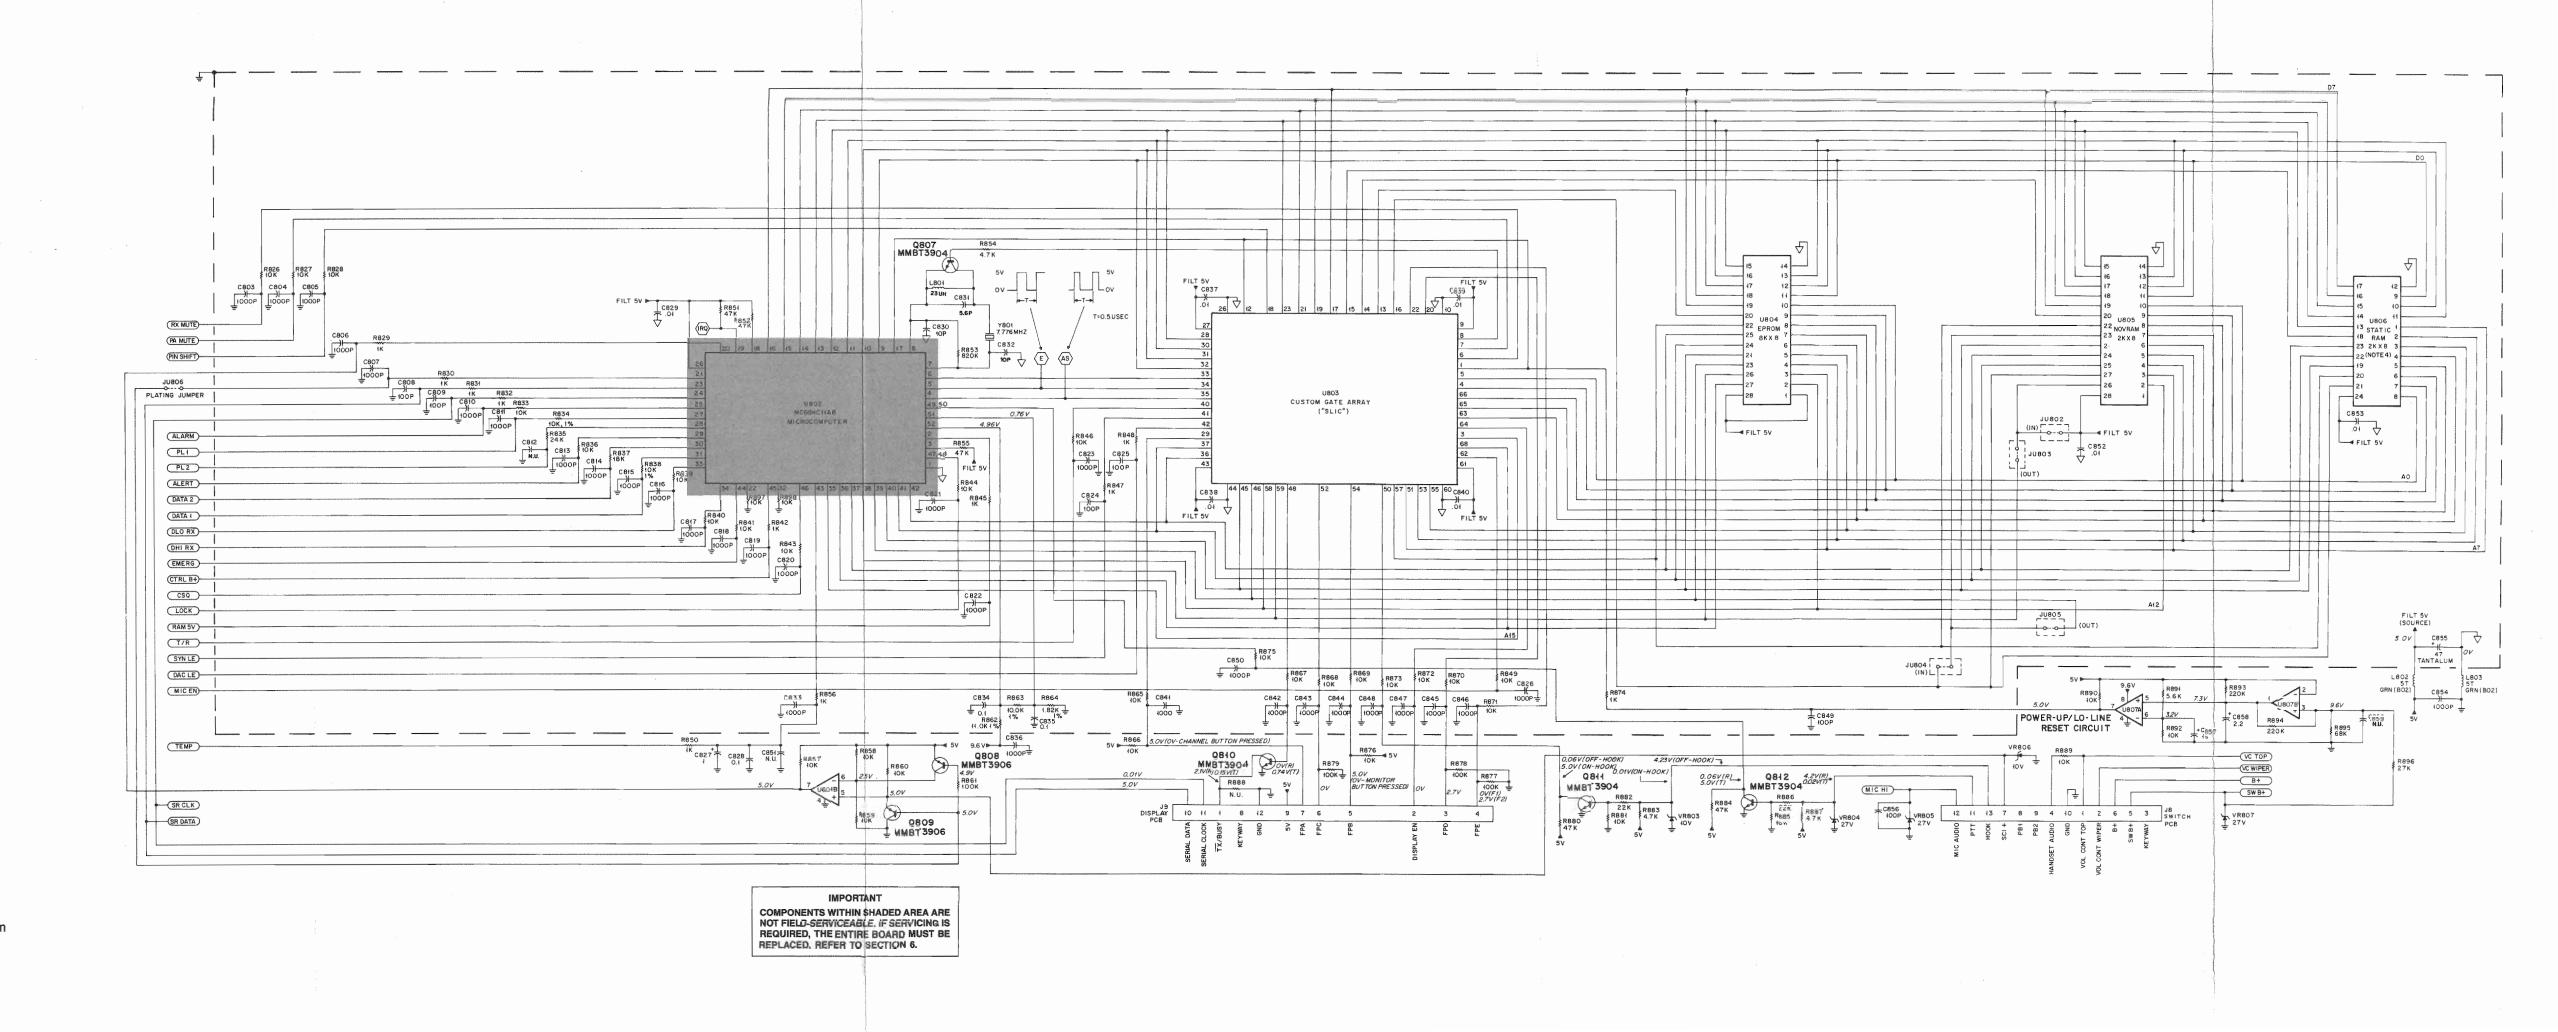

# Radius

VHF 25/40 Watt Two-Way FM Radio UHF 25/35 Watt Two-Way FM Radio 800 MHz 15 Watt Two-Way FM Radio

Note: The following manual revisions are in separate files:

MMR005, 6/1/88

MMR009, 10/7/88

MMR012, 12/05/88