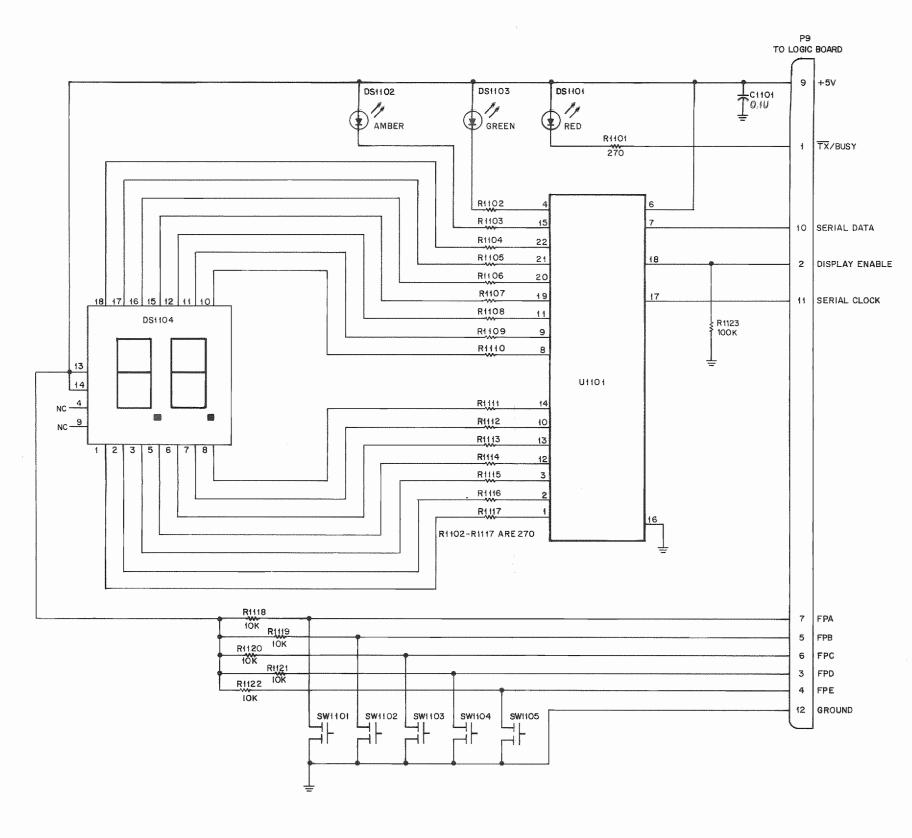

# **Contents**

| Model Charts                                                                  |    |
|-------------------------------------------------------------------------------|----|
| Recommended Antennas and Available Accessories                                |    |
| FCC Information                                                               |    |
| Performance Specifications                                                    |    |
| Disassembly and Assembly                                                      |    |
| Alignment, Programming, Maintenance & Troubleshooting                         | 4  |
| Diagrams                                                                      |    |
| Troubleshooting Diagrams                                                      | 7  |
| Functional Block Diagrams                                                     | 11 |
| Circuit Board Diagrams, and Schematic                                         |    |
| for Logic Board                                                               | 13 |
| Circuit Board Diagrams, and Schematic                                         |    |
| for VHF RF Board                                                              | 16 |
| Circuit Board Diagrams, and Schematic                                         |    |
| for UHF RF Board                                                              | 18 |
| Circuit Board Diagrams, and Schematic                                         | 20 |
| for 800 MHz RF Board                                                          | 20 |
| Circuit Board Diagrams, and Schematic for VHF 25 Watt Power Amplifier         | 22 |
| Circuit Board Diagrams, and Schematic                                         | 22 |
| for VHF 40 Watt Power Amplifier                                               | 23 |
| Circuit Board Diagrams, and Schematic                                         | 25 |
| for UHF 25 Watt Power Amplifier                                               | 24 |
| Circuit Board Diagrams, and Schematic                                         |    |
| for UHF 35 Watt Power Amplifier                                               | 25 |
| Circuit Board Diagrams, and Schematic                                         |    |
| for 800 MHz 15 Watt Power Amplifier                                           | 26 |
| Circuit Board Diagrams, Schematic and                                         |    |
| Parts List for Front Panel 2 Freq. Display Board                              |    |
| Radius M100 Radio                                                             | 27 |
| Circuit Board Diagrams, Schematic and                                         |    |
| Parts List for Front Panel 6/14 Freq. Display Board Radius M200-Series Radios | 20 |
| Circuit Board Diagrams, Schematic and                                         | 20 |
| Parts List for Front Panel Switch Board                                       | 20 |
| Exploded View and Mechanical Parts List                                       | 29 |
| for Radius M100 Radio                                                         | 30 |
| Exploded View and Mechanical Parts List                                       | 50 |
| for Radius M200-Series Radios                                                 | 31 |
| Optional Accessories                                                          |    |
| Parts List for Logic, VHF RF, UHF RF,                                         |    |
| 800 MHz RF, and Power Amplifier Boards                                        | 37 |
|                                                                               |    |