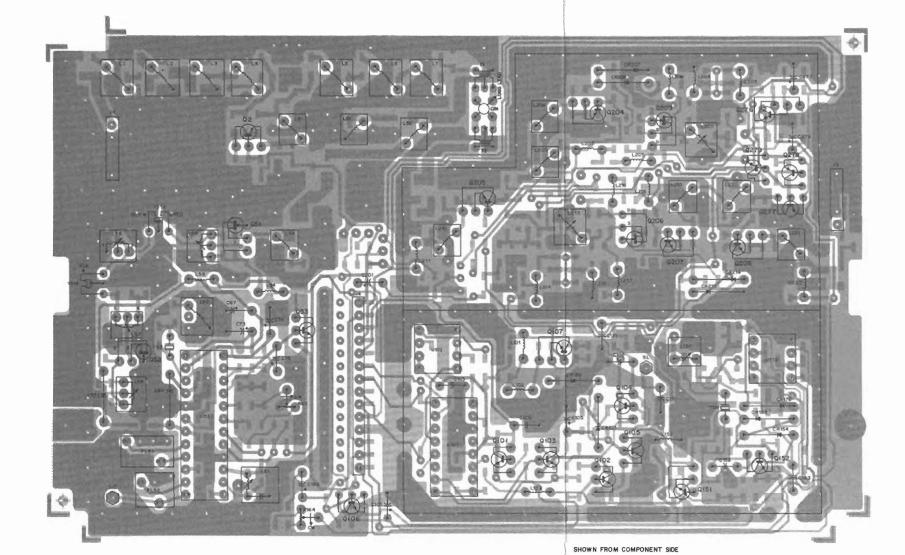

# **Contents**

| Model Charts                                                                  |    |
|-------------------------------------------------------------------------------|----|
| Recommended Antennas and Available Accessories                                |    |
| FCC Information                                                               |    |
| Performance Specifications                                                    |    |
| Disassembly and Assembly                                                      |    |
| Alignment, Programming, Maintenance & Troubleshooting                         | 4  |
| Diagrams                                                                      |    |
| Troubleshooting Diagrams                                                      | 7  |
| Functional Block Diagrams                                                     | 11 |
| Circuit Board Diagrams, and Schematic                                         |    |
| for Logic Board                                                               | 13 |
| Circuit Board Diagrams, and Schematic                                         |    |
| for VHF RF Board                                                              | 16 |
| Circuit Board Diagrams, and Schematic                                         |    |
| for UHF RF Board                                                              | 18 |
| Circuit Board Diagrams, and Schematic                                         | 20 |
| for 800 MHz RF Board                                                          | 20 |
| Circuit Board Diagrams, and Schematic for VHF 25 Watt Power Amplifier         | 22 |
| Circuit Board Diagrams, and Schematic                                         | 22 |
| for VHF 40 Watt Power Amplifier                                               | 23 |
| Circuit Board Diagrams, and Schematic                                         | 25 |
| for UHF 25 Watt Power Amplifier                                               | 24 |
| Circuit Board Diagrams, and Schematic                                         |    |
| for UHF 35 Watt Power Amplifier                                               | 25 |
| Circuit Board Diagrams, and Schematic                                         |    |
| for 800 MHz 15 Watt Power Amplifier                                           | 26 |
| Circuit Board Diagrams, Schematic and                                         |    |
| Parts List for Front Panel 2 Freq. Display Board                              |    |
| Radius M100 Radio                                                             | 27 |
| Circuit Board Diagrams, Schematic and                                         |    |
| Parts List for Front Panel 6/14 Freq. Display Board Radius M200-Series Radios | 20 |
| Circuit Board Diagrams, Schematic and                                         | 20 |
| Parts List for Front Panel Switch Board                                       | 20 |
| Exploded View and Mechanical Parts List                                       | 29 |
| for Radius M100 Radio                                                         | 30 |
| Exploded View and Mechanical Parts List                                       | 50 |
| for Radius M200-Series Radios                                                 | 31 |
| Optional Accessories                                                          |    |
| Parts List for Logic, VHF RF, UHF RF,                                         |    |
| 800 MHz RF, and Power Amplifier Boards                                        | 37 |
|                                                                               |    |