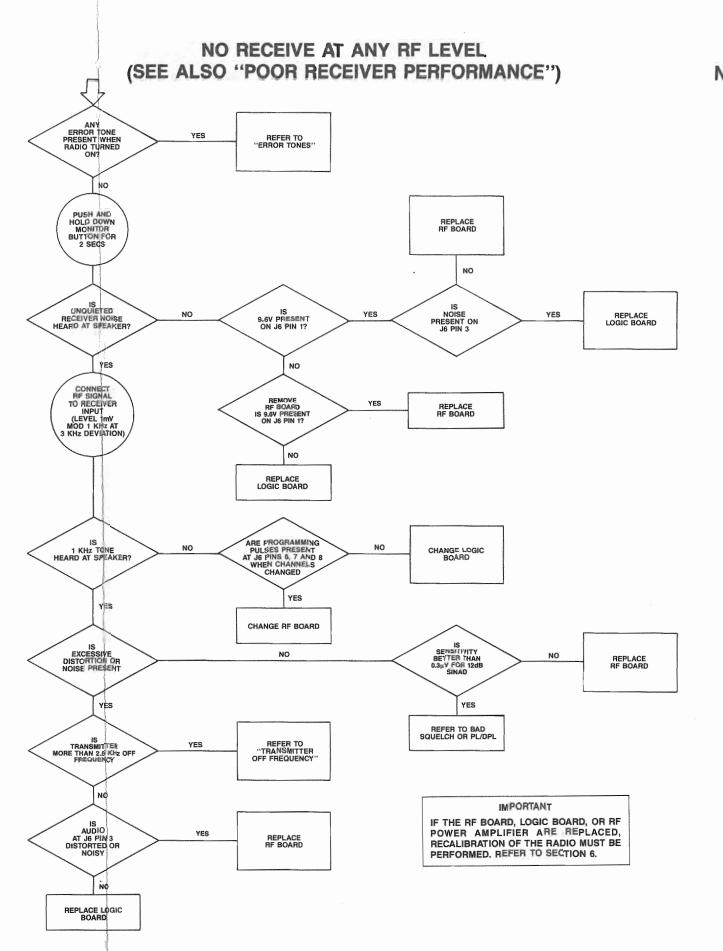

# **Contents**

| Model Charts                                                                  |    |
|-------------------------------------------------------------------------------|----|
| Recommended Antennas and Available Accessories                                |    |
| FCC Information                                                               |    |
| Performance Specifications                                                    |    |
| Disassembly and Assembly                                                      |    |
| Alignment, Programming, Maintenance & Troubleshooting                         | 4  |
| Diagrams                                                                      |    |
| Troubleshooting Diagrams                                                      | 7  |
| Functional Block Diagrams                                                     | 11 |
| Circuit Board Diagrams, and Schematic                                         |    |
| for Logic Board                                                               | 13 |
| Circuit Board Diagrams, and Schematic                                         |    |
| for VHF RF Board                                                              | 16 |
| Circuit Board Diagrams, and Schematic                                         |    |
| for UHF RF Board                                                              | 18 |
| Circuit Board Diagrams, and Schematic                                         | 20 |
| for 800 MHz RF Board                                                          | 20 |
| Circuit Board Diagrams, and Schematic for VHF 25 Watt Power Amplifier         | 22 |
| Circuit Board Diagrams, and Schematic                                         | 22 |
| for VHF 40 Watt Power Amplifier                                               | 23 |
| Circuit Board Diagrams, and Schematic                                         | 25 |
| for UHF 25 Watt Power Amplifier                                               | 24 |
| Circuit Board Diagrams, and Schematic                                         |    |
| for UHF 35 Watt Power Amplifier                                               | 25 |
| Circuit Board Diagrams, and Schematic                                         |    |
| for 800 MHz 15 Watt Power Amplifier                                           | 26 |
| Circuit Board Diagrams, Schematic and                                         |    |
| Parts List for Front Panel 2 Freq. Display Board                              |    |
| Radius M100 Radio                                                             | 27 |
| Circuit Board Diagrams, Schematic and                                         |    |
| Parts List for Front Panel 6/14 Freq. Display Board Radius M200-Series Radios | 20 |
| Circuit Board Diagrams, Schematic and                                         | 20 |
| Parts List for Front Panel Switch Board                                       | 20 |
| Exploded View and Mechanical Parts List                                       | 29 |
| for Radius M100 Radio                                                         | 30 |
| Exploded View and Mechanical Parts List                                       | 50 |
| for Radius M200-Series Radios                                                 | 31 |
| Optional Accessories                                                          |    |
| Parts List for Logic, VHF RF, UHF RF,                                         |    |
| 800 MHz RF, and Power Amplifier Boards                                        | 37 |
|                                                                               |    |