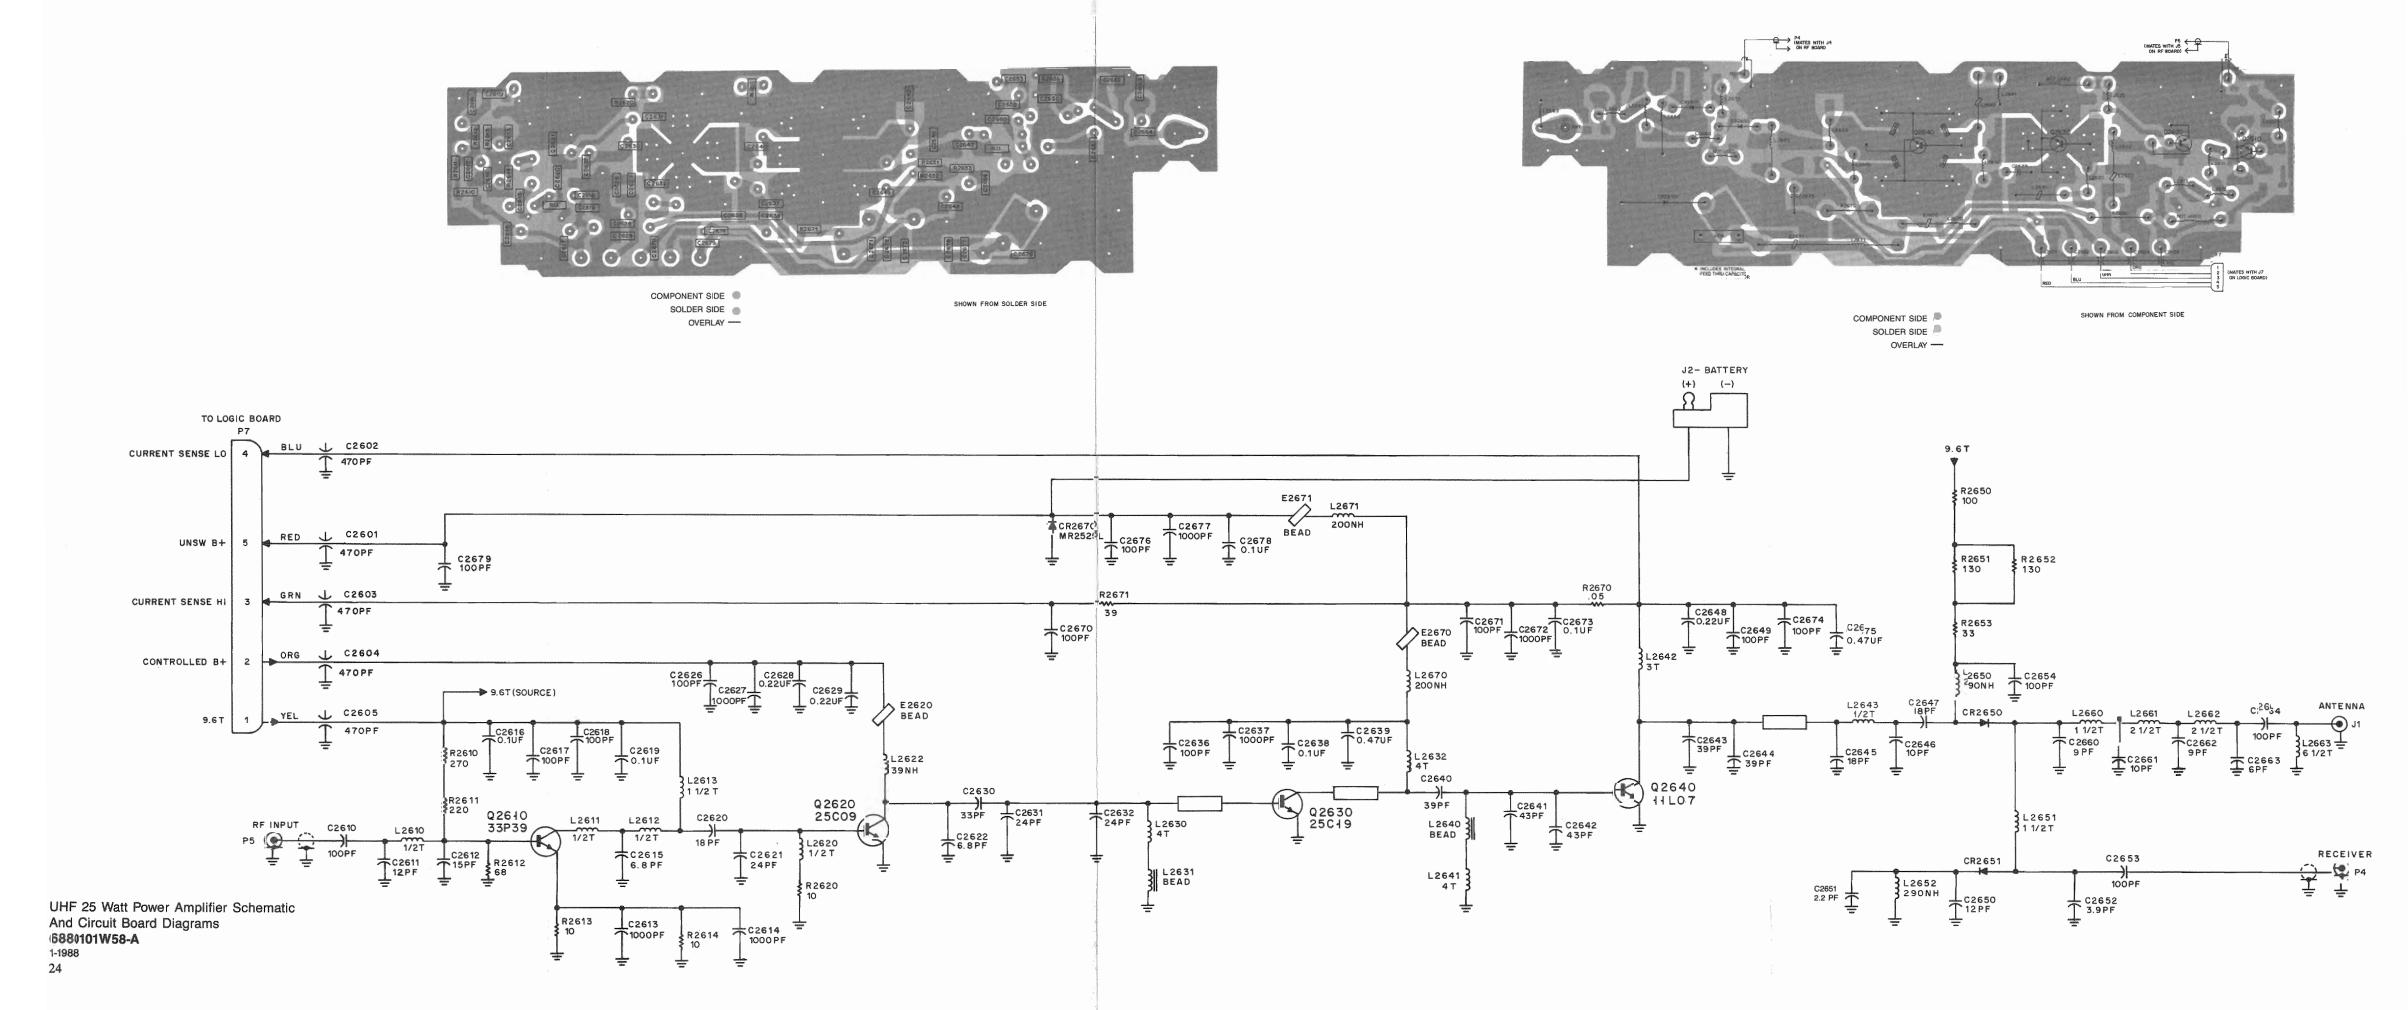

# **Contents**

| Model Charts                                                                  |    |
|-------------------------------------------------------------------------------|----|
| Recommended Antennas and Available Accessories                                |    |
| FCC Information                                                               |    |
| Performance Specifications                                                    |    |
| Disassembly and Assembly                                                      |    |
| Alignment, Programming, Maintenance & Troubleshooting                         | 4  |
| Diagrams                                                                      |    |
| Troubleshooting Diagrams                                                      | 7  |
| Functional Block Diagrams                                                     | 11 |
| Circuit Board Diagrams, and Schematic                                         |    |
| for Logic Board                                                               | 13 |
| Circuit Board Diagrams, and Schematic                                         |    |
| for VHF RF Board                                                              | 16 |
| Circuit Board Diagrams, and Schematic                                         |    |
| for UHF RF Board                                                              | 18 |
| Circuit Board Diagrams, and Schematic                                         | 20 |
| for 800 MHz RF Board                                                          | 20 |
| Circuit Board Diagrams, and Schematic for VHF 25 Watt Power Amplifier         | 22 |
| Circuit Board Diagrams, and Schematic                                         | 22 |
| for VHF 40 Watt Power Amplifier                                               | 23 |
| Circuit Board Diagrams, and Schematic                                         | 25 |
| for UHF 25 Watt Power Amplifier                                               | 24 |
| Circuit Board Diagrams, and Schematic                                         |    |
| for UHF 35 Watt Power Amplifier                                               | 25 |
| Circuit Board Diagrams, and Schematic                                         |    |
| for 800 MHz 15 Watt Power Amplifier                                           | 26 |
| Circuit Board Diagrams, Schematic and                                         |    |
| Parts List for Front Panel 2 Freq. Display Board                              |    |
| Radius M100 Radio                                                             | 27 |
| Circuit Board Diagrams, Schematic and                                         |    |
| Parts List for Front Panel 6/14 Freq. Display Board Radius M200-Series Radios | 20 |
| Circuit Board Diagrams, Schematic and                                         | 20 |
| Parts List for Front Panel Switch Board                                       | 20 |
| Exploded View and Mechanical Parts List                                       | 29 |
| for Radius M100 Radio                                                         | 30 |
| Exploded View and Mechanical Parts List                                       | 50 |
| for Radius M200-Series Radios                                                 | 31 |
| Optional Accessories                                                          |    |
| Parts List for Logic, VHF RF, UHF RF,                                         |    |
| 800 MHz RF, and Power Amplifier Boards                                        | 37 |
|                                                                               |    |