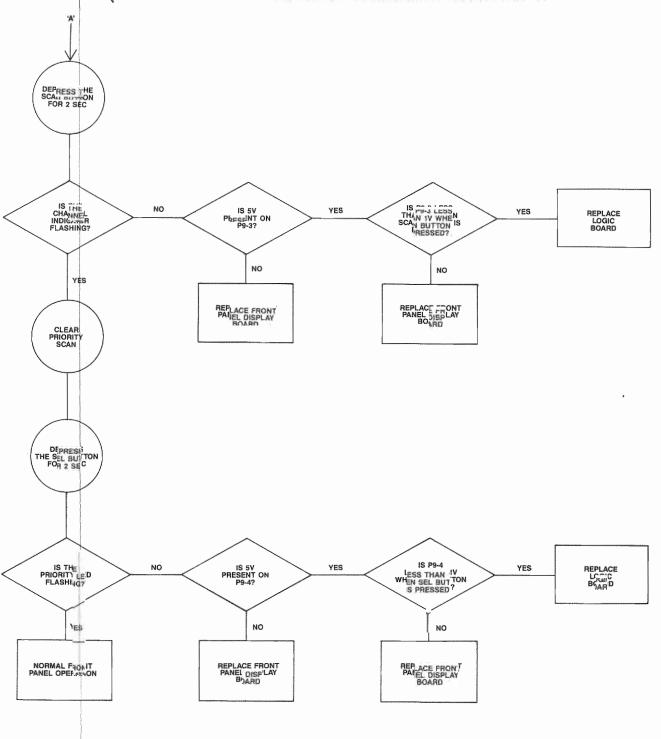

# **Contents**

| Model Charts                                                                  |    |
|-------------------------------------------------------------------------------|----|
| Recommended Antennas and Available Accessories                                |    |
| FCC Information                                                               |    |
| Performance Specifications                                                    |    |
| Disassembly and Assembly                                                      |    |
| Alignment, Programming, Maintenance & Troubleshooting                         | 4  |
| Diagrams                                                                      |    |
| Troubleshooting Diagrams                                                      | 7  |
| Functional Block Diagrams                                                     | 11 |
| Circuit Board Diagrams, and Schematic                                         |    |
| for Logic Board                                                               | 13 |
| Circuit Board Diagrams, and Schematic                                         |    |
| for VHF RF Board                                                              | 16 |
| Circuit Board Diagrams, and Schematic                                         |    |
| for UHF RF Board                                                              | 18 |
| Circuit Board Diagrams, and Schematic                                         | 20 |
| for 800 MHz RF Board                                                          | 20 |
| Circuit Board Diagrams, and Schematic for VHF 25 Watt Power Amplifier         | 22 |
| Circuit Board Diagrams, and Schematic                                         | 22 |
| for VHF 40 Watt Power Amplifier                                               | 23 |
| Circuit Board Diagrams, and Schematic                                         | 25 |
| for UHF 25 Watt Power Amplifier                                               | 24 |
| Circuit Board Diagrams, and Schematic                                         |    |
| for UHF 35 Watt Power Amplifier                                               | 25 |
| Circuit Board Diagrams, and Schematic                                         |    |
| for 800 MHz 15 Watt Power Amplifier                                           | 26 |
| Circuit Board Diagrams, Schematic and                                         |    |
| Parts List for Front Panel 2 Freq. Display Board                              |    |
| Radius M100 Radio                                                             | 27 |
| Circuit Board Diagrams, Schematic and                                         |    |
| Parts List for Front Panel 6/14 Freq. Display Board Radius M200-Series Radios | 20 |
| Circuit Board Diagrams, Schematic and                                         | 20 |
| Parts List for Front Panel Switch Board                                       | 20 |
| Exploded View and Mechanical Parts List                                       | 29 |
| for Radius M100 Radio                                                         | 30 |
| Exploded View and Mechanical Parts List                                       | 50 |
| for Radius M200-Series Radios                                                 | 31 |
| Optional Accessories                                                          |    |
| Parts List for Logic, VHF RF, UHF RF,                                         |    |
| 800 MHz RF, and Power Amplifier Boards                                        | 37 |
|                                                                               |    |