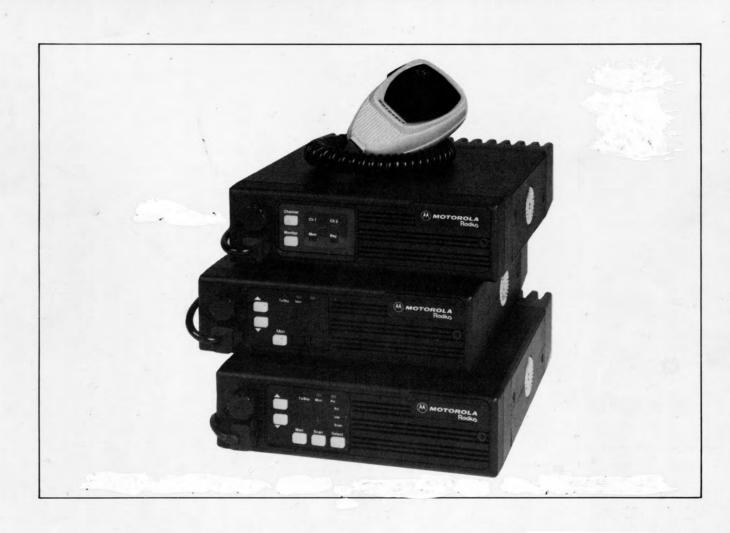

# Radius

VHF 25/40 Watt Two-Way FM Radio UHF 25/35 Watt Two-Way FM Radio 800 MHz 15 Watt Two-Way FM Radio

Note: The following manual revisions are in separate files:

MMR005, 6/1/88

MMR009, 10/7/88

MMR012, 12/05/88

# Radius VHF, UHF and 800 MHz Radio