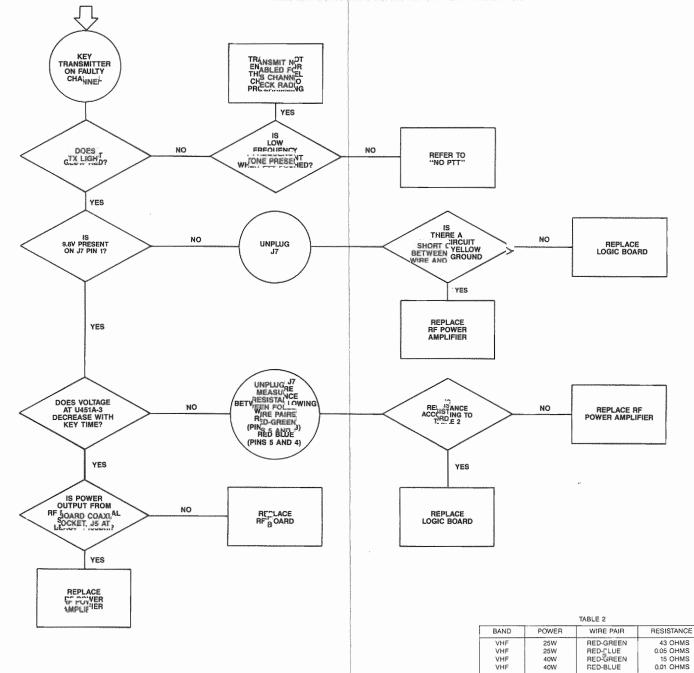

# **Contents**

| Model Charts                                                                  |    |
|-------------------------------------------------------------------------------|----|
| Recommended Antennas and Available Accessories                                |    |
| FCC Information                                                               |    |
| Performance Specifications                                                    |    |
| Disassembly and Assembly                                                      |    |
| Alignment, Programming, Maintenance & Troubleshooting                         | 4  |
| Diagrams                                                                      |    |
| Troubleshooting Diagrams                                                      | 7  |
| Functional Block Diagrams                                                     | 11 |
| Circuit Board Diagrams, and Schematic                                         |    |
| for Logic Board                                                               | 13 |
| Circuit Board Diagrams, and Schematic                                         |    |
| for VHF RF Board                                                              | 16 |
| Circuit Board Diagrams, and Schematic                                         |    |
| for UHF RF Board                                                              | 18 |
| Circuit Board Diagrams, and Schematic                                         | 20 |
| for 800 MHz RF Board                                                          | 20 |
| Circuit Board Diagrams, and Schematic for VHF 25 Watt Power Amplifier         | 22 |
| Circuit Board Diagrams, and Schematic                                         | 22 |
| for VHF 40 Watt Power Amplifier                                               | 23 |
| Circuit Board Diagrams, and Schematic                                         | 25 |
| for UHF 25 Watt Power Amplifier                                               | 24 |
| Circuit Board Diagrams, and Schematic                                         |    |
| for UHF 35 Watt Power Amplifier                                               | 25 |
| Circuit Board Diagrams, and Schematic                                         |    |
| for 800 MHz 15 Watt Power Amplifier                                           | 26 |
| Circuit Board Diagrams, Schematic and                                         |    |
| Parts List for Front Panel 2 Freq. Display Board                              |    |
| Radius M100 Radio                                                             | 27 |
| Circuit Board Diagrams, Schematic and                                         |    |
| Parts List for Front Panel 6/14 Freq. Display Board Radius M200-Series Radios | 20 |
| Circuit Board Diagrams, Schematic and                                         | 20 |
| Parts List for Front Panel Switch Board                                       | 20 |
| Exploded View and Mechanical Parts List                                       | 29 |
| for Radius M100 Radio                                                         | 30 |
| Exploded View and Mechanical Parts List                                       | 50 |
| for Radius M200-Series Radios                                                 | 31 |
| Optional Accessories                                                          |    |
| Parts List for Logic, VHF RF, UHF RF,                                         |    |
| 800 MHz RF, and Power Amplifier Boards                                        | 37 |
|                                                                               |    |