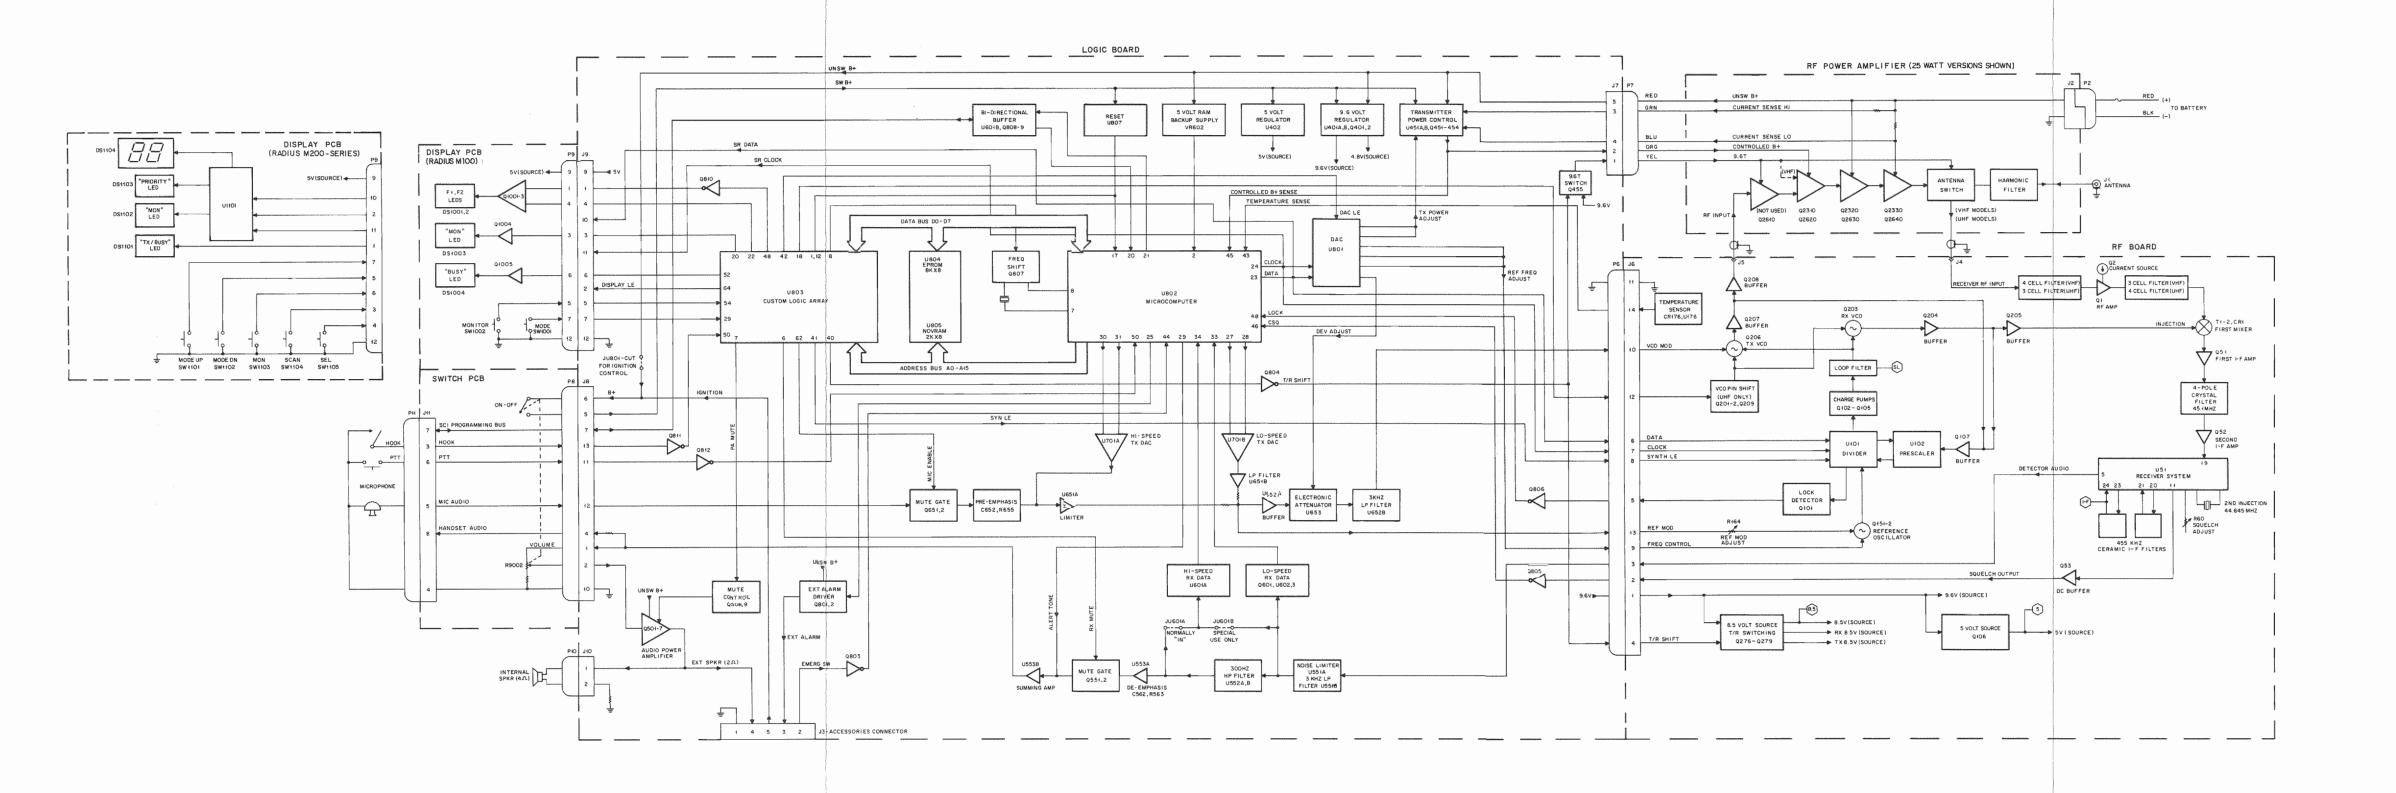

# **Contents**

| Model Charts                                                                  |    |
|-------------------------------------------------------------------------------|----|
| Recommended Antennas and Available Accessories                                |    |
| FCC Information                                                               |    |
| Performance Specifications                                                    |    |
| Disassembly and Assembly                                                      |    |
| Alignment, Programming, Maintenance & Troubleshooting                         | 4  |
| Diagrams                                                                      |    |
| Troubleshooting Diagrams                                                      | 7  |
| Functional Block Diagrams                                                     | 11 |
| Circuit Board Diagrams, and Schematic                                         |    |
| for Logic Board                                                               | 13 |
| Circuit Board Diagrams, and Schematic                                         |    |
| for VHF RF Board                                                              | 16 |
| Circuit Board Diagrams, and Schematic                                         |    |
| for UHF RF Board                                                              | 18 |
| Circuit Board Diagrams, and Schematic                                         | 20 |
| for 800 MHz RF Board                                                          | 20 |
| Circuit Board Diagrams, and Schematic for VHF 25 Watt Power Amplifier         | 22 |
| Circuit Board Diagrams, and Schematic                                         | 22 |
| for VHF 40 Watt Power Amplifier                                               | 23 |
| Circuit Board Diagrams, and Schematic                                         | 25 |
| for UHF 25 Watt Power Amplifier                                               | 24 |
| Circuit Board Diagrams, and Schematic                                         |    |
| for UHF 35 Watt Power Amplifier                                               | 25 |
| Circuit Board Diagrams, and Schematic                                         |    |
| for 800 MHz 15 Watt Power Amplifier                                           | 26 |
| Circuit Board Diagrams, Schematic and                                         |    |
| Parts List for Front Panel 2 Freq. Display Board                              |    |
| Radius M100 Radio                                                             | 27 |
| Circuit Board Diagrams, Schematic and                                         |    |
| Parts List for Front Panel 6/14 Freq. Display Board Radius M200-Series Radios | 20 |
| Circuit Board Diagrams, Schematic and                                         | 20 |
| Parts List for Front Panel Switch Board                                       | 20 |
| Exploded View and Mechanical Parts List                                       | 29 |
| for Radius M100 Radio                                                         | 30 |
| Exploded View and Mechanical Parts List                                       | 50 |
| for Radius M200-Series Radios                                                 | 31 |
| Optional Accessories                                                          |    |
| Parts List for Logic, VHF RF, UHF RF,                                         |    |
| 800 MHz RF, and Power Amplifier Boards                                        | 37 |
|                                                                               |    |