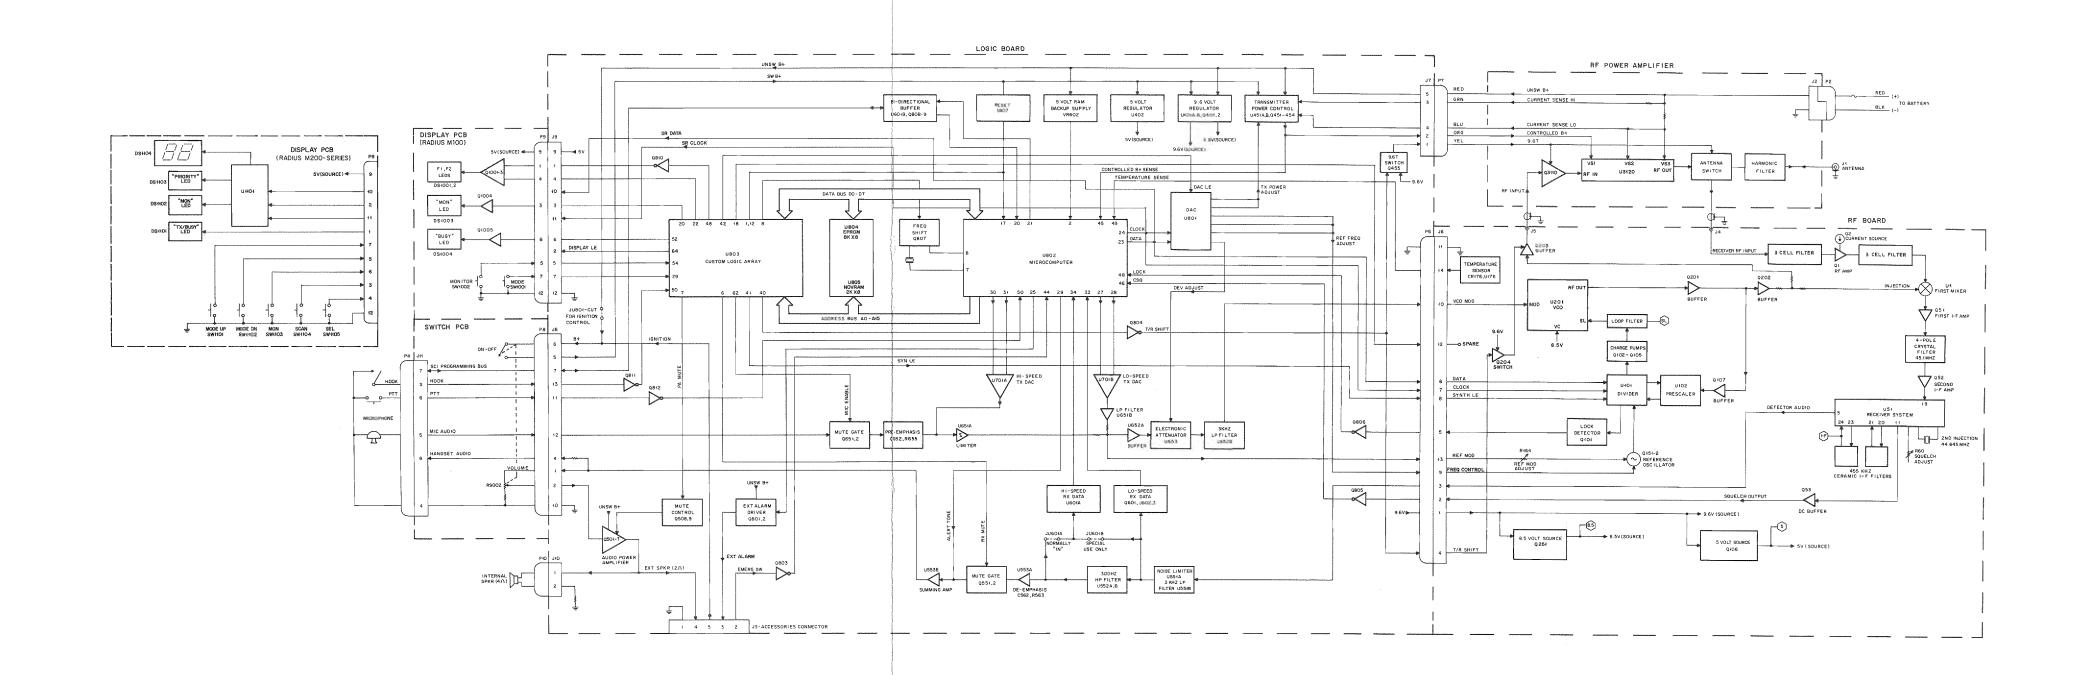

# **Contents**

| Model Charts                                                                  |    |
|-------------------------------------------------------------------------------|----|
| Recommended Antennas and Available Accessories                                |    |
| FCC Information                                                               |    |
| Performance Specifications                                                    |    |
| Disassembly and Assembly                                                      |    |
| Alignment, Programming, Maintenance & Troubleshooting                         | 4  |
| Diagrams                                                                      |    |
| Troubleshooting Diagrams                                                      | 7  |
| Functional Block Diagrams                                                     | 11 |
| Circuit Board Diagrams, and Schematic                                         |    |
| for Logic Board                                                               | 13 |
| Circuit Board Diagrams, and Schematic                                         |    |
| for VHF RF Board                                                              | 16 |
| Circuit Board Diagrams, and Schematic                                         |    |
| for UHF RF Board                                                              | 18 |
| Circuit Board Diagrams, and Schematic                                         | 20 |
| for 800 MHz RF Board                                                          | 20 |
| Circuit Board Diagrams, and Schematic for VHF 25 Watt Power Amplifier         | 22 |
| Circuit Board Diagrams, and Schematic                                         | 22 |
| for VHF 40 Watt Power Amplifier                                               | 23 |
| Circuit Board Diagrams, and Schematic                                         | 25 |
| for UHF 25 Watt Power Amplifier                                               | 24 |
| Circuit Board Diagrams, and Schematic                                         |    |
| for UHF 35 Watt Power Amplifier                                               | 25 |
| Circuit Board Diagrams, and Schematic                                         |    |
| for 800 MHz 15 Watt Power Amplifier                                           | 26 |
| Circuit Board Diagrams, Schematic and                                         |    |
| Parts List for Front Panel 2 Freq. Display Board                              |    |
| Radius M100 Radio                                                             | 27 |
| Circuit Board Diagrams, Schematic and                                         |    |
| Parts List for Front Panel 6/14 Freq. Display Board Radius M200-Series Radios | 20 |
| Circuit Board Diagrams, Schematic and                                         | 20 |
| Parts List for Front Panel Switch Board                                       | 20 |
| Exploded View and Mechanical Parts List                                       | 29 |
| for Radius M100 Radio                                                         | 30 |
| Exploded View and Mechanical Parts List                                       | 50 |
| for Radius M200-Series Radios                                                 | 31 |
| Optional Accessories                                                          |    |
| Parts List for Logic, VHF RF, UHF RF,                                         |    |
| 800 MHz RF, and Power Amplifier Boards                                        | 37 |
|                                                                               |    |