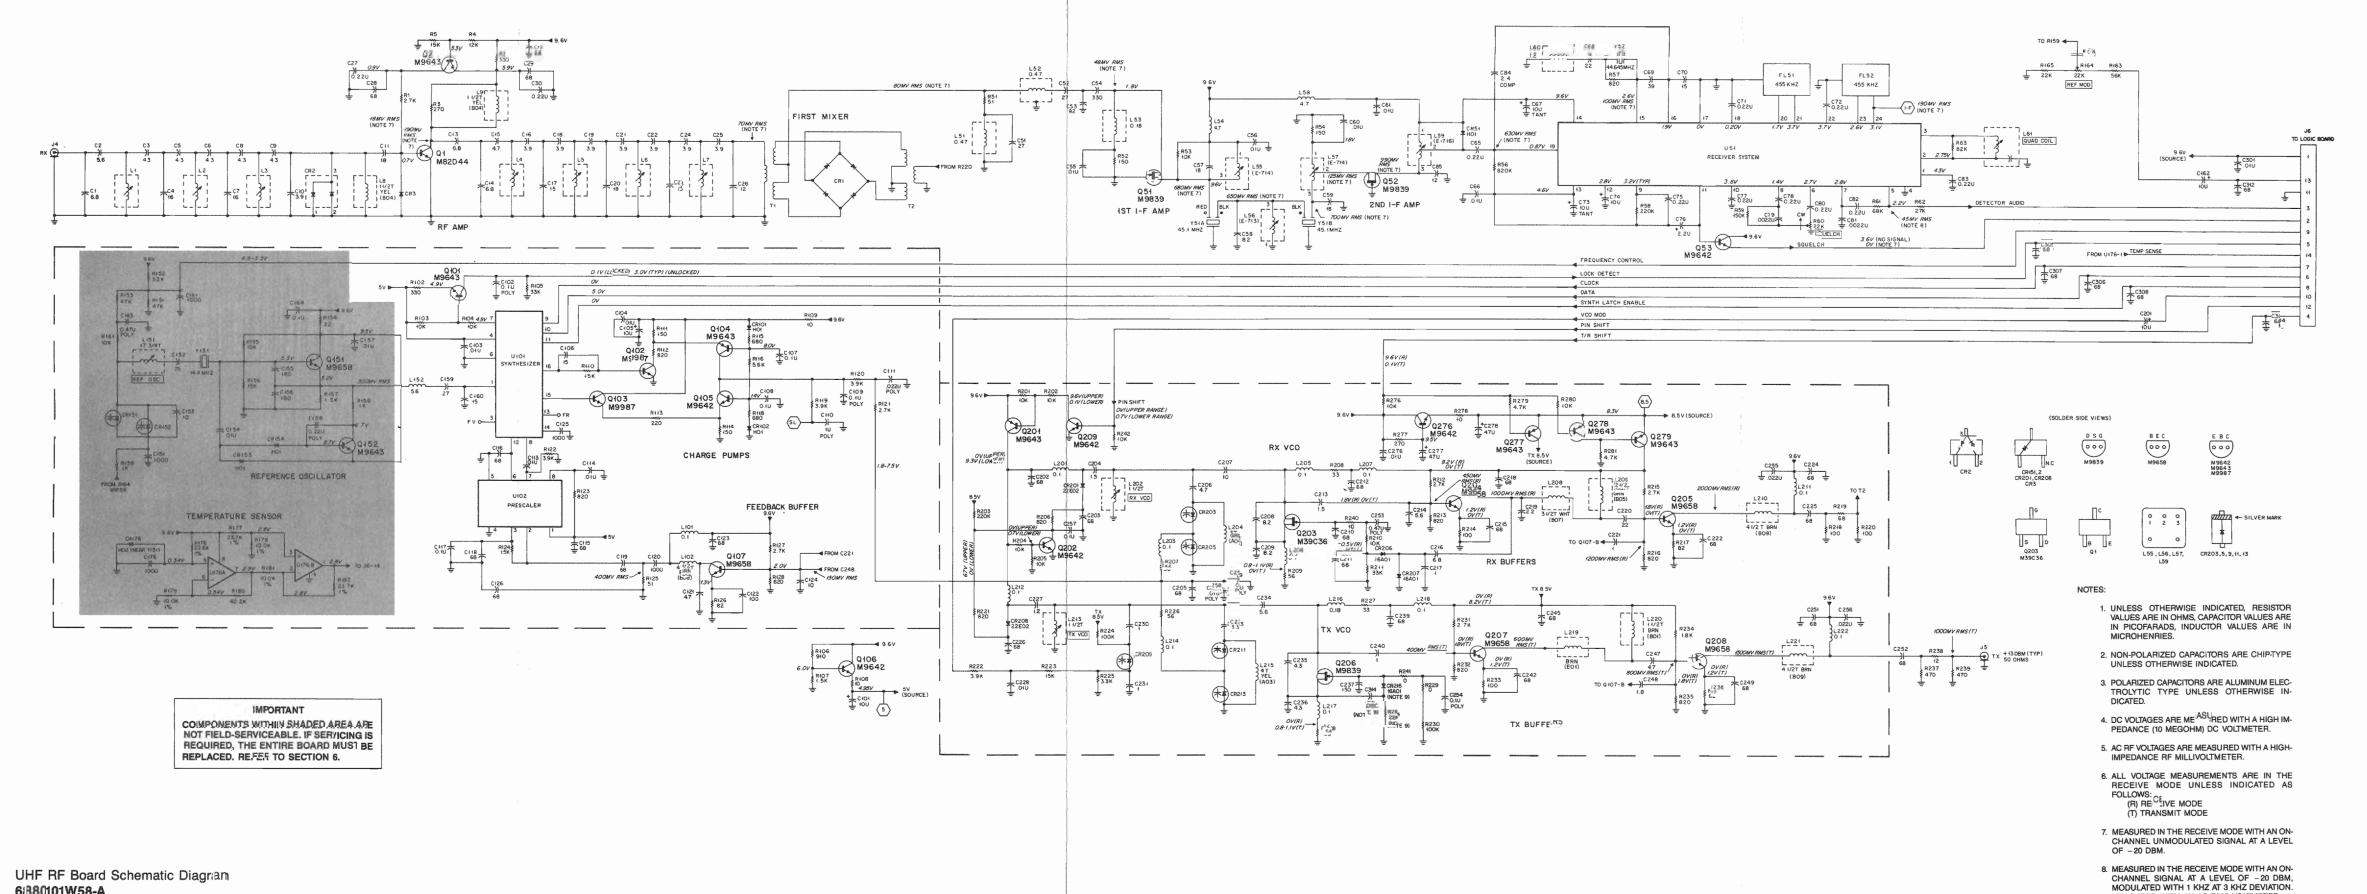

# **Contents**

| Model Charts                                                                  |    |
|-------------------------------------------------------------------------------|----|
| Recommended Antennas and Available Accessories                                |    |
| FCC Information                                                               |    |
| Performance Specifications                                                    |    |
| Disassembly and Assembly                                                      |    |
| Alignment, Programming, Maintenance & Troubleshooting                         | 4  |
| Diagrams                                                                      |    |
| Troubleshooting Diagrams                                                      | 7  |
| Functional Block Diagrams                                                     | 11 |
| Circuit Board Diagrams, and Schematic                                         |    |
| for Logic Board                                                               | 13 |
| Circuit Board Diagrams, and Schematic                                         |    |
| for VHF RF Board                                                              | 16 |
| Circuit Board Diagrams, and Schematic                                         |    |
| for UHF RF Board                                                              | 18 |
| Circuit Board Diagrams, and Schematic                                         | 20 |
| for 800 MHz RF Board                                                          | 20 |
| Circuit Board Diagrams, and Schematic for VHF 25 Watt Power Amplifier         | 22 |
| Circuit Board Diagrams, and Schematic                                         | 22 |
| for VHF 40 Watt Power Amplifier                                               | 23 |
| Circuit Board Diagrams, and Schematic                                         | 25 |
| for UHF 25 Watt Power Amplifier                                               | 24 |
| Circuit Board Diagrams, and Schematic                                         |    |
| for UHF 35 Watt Power Amplifier                                               | 25 |
| Circuit Board Diagrams, and Schematic                                         |    |
| for 800 MHz 15 Watt Power Amplifier                                           | 26 |
| Circuit Board Diagrams, Schematic and                                         |    |
| Parts List for Front Panel 2 Freq. Display Board                              |    |
| Radius M100 Radio                                                             | 27 |
| Circuit Board Diagrams, Schematic and                                         |    |
| Parts List for Front Panel 6/14 Freq. Display Board Radius M200-Series Radios | 20 |
| Circuit Board Diagrams, Schematic and                                         | 20 |
| Parts List for Front Panel Switch Board                                       | 20 |
| Exploded View and Mechanical Parts List                                       | 29 |
| for Radius M100 Radio                                                         | 30 |
| Exploded View and Mechanical Parts List                                       | 50 |
| for Radius M200-Series Radios                                                 | 31 |
| Optional Accessories                                                          |    |
| Parts List for Logic, VHF RF, UHF RF,                                         |    |
| 800 MHz RF, and Power Amplifier Boards                                        | 37 |
|                                                                               |    |