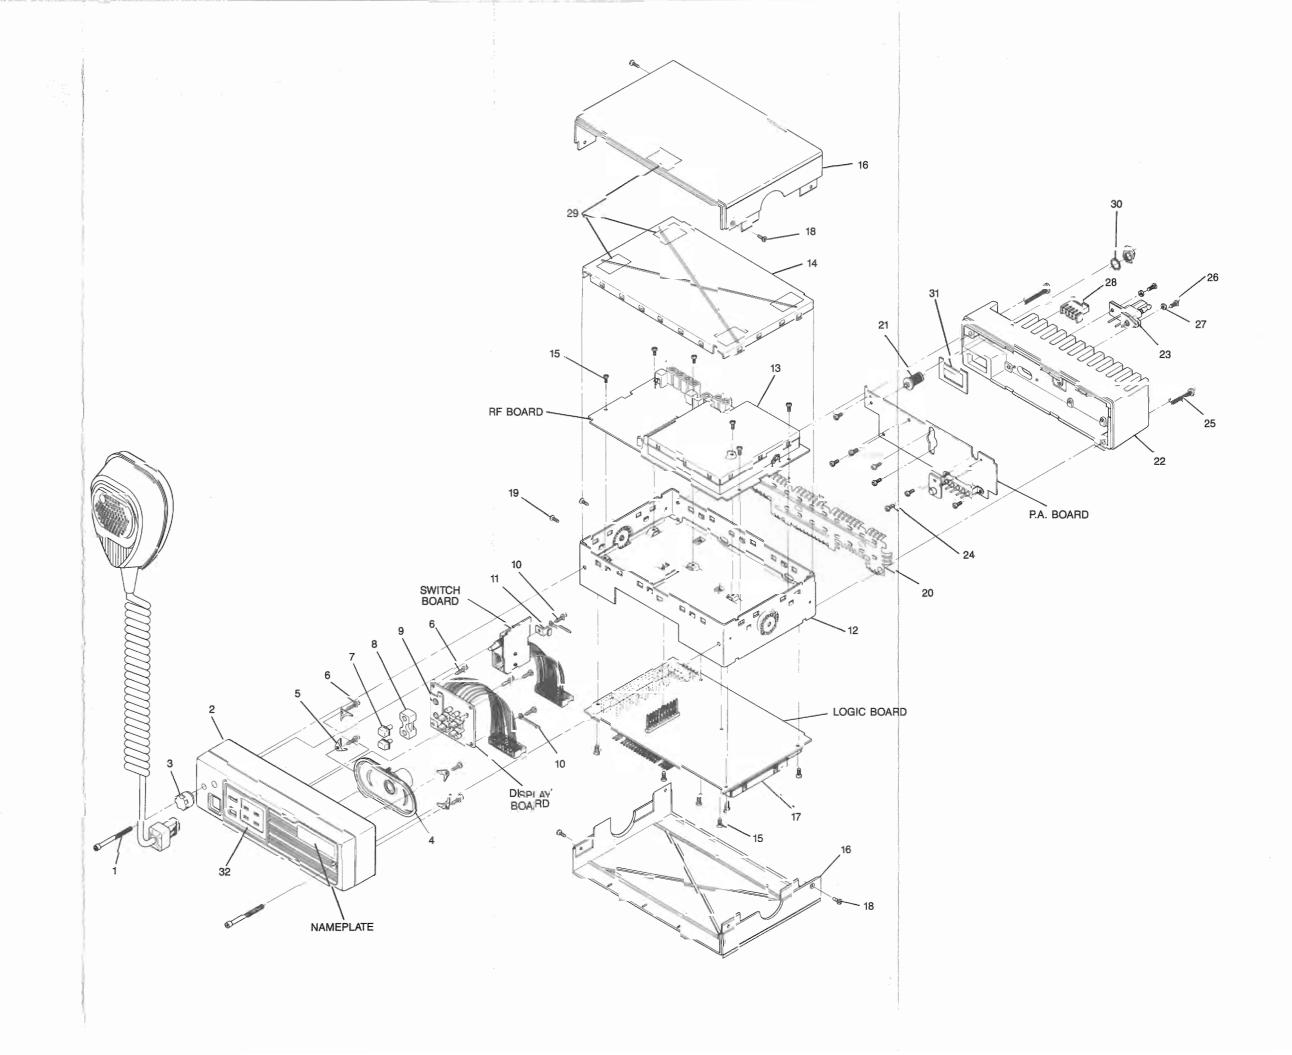

# **Contents**

| Model Charts                                                                  |    |
|-------------------------------------------------------------------------------|----|
| Recommended Antennas and Available Accessories                                |    |
| FCC Information                                                               |    |
| Performance Specifications                                                    |    |
| Disassembly and Assembly                                                      |    |
| Alignment, Programming, Maintenance & Troubleshooting                         | 4  |
| Diagrams                                                                      |    |
| Troubleshooting Diagrams                                                      | 7  |
| Functional Block Diagrams                                                     | 11 |
| Circuit Board Diagrams, and Schematic                                         |    |
| for Logic Board                                                               | 13 |
| Circuit Board Diagrams, and Schematic                                         |    |
| for VHF RF Board                                                              | 16 |
| Circuit Board Diagrams, and Schematic                                         |    |
| for UHF RF Board                                                              | 18 |
| Circuit Board Diagrams, and Schematic                                         | 20 |
| for 800 MHz RF Board                                                          | 20 |
| Circuit Board Diagrams, and Schematic for VHF 25 Watt Power Amplifier         | 22 |
| Circuit Board Diagrams, and Schematic                                         | 22 |
| for VHF 40 Watt Power Amplifier                                               | 23 |
| Circuit Board Diagrams, and Schematic                                         | 25 |
| for UHF 25 Watt Power Amplifier                                               | 24 |
| Circuit Board Diagrams, and Schematic                                         |    |
| for UHF 35 Watt Power Amplifier                                               | 25 |
| Circuit Board Diagrams, and Schematic                                         |    |
| for 800 MHz 15 Watt Power Amplifier                                           | 26 |
| Circuit Board Diagrams, Schematic and                                         |    |
| Parts List for Front Panel 2 Freq. Display Board                              |    |
| Radius M100 Radio                                                             | 27 |
| Circuit Board Diagrams, Schematic and                                         |    |
| Parts List for Front Panel 6/14 Freq. Display Board Radius M200-Series Radios | 20 |
| Circuit Board Diagrams, Schematic and                                         | 20 |
| Parts List for Front Panel Switch Board                                       | 20 |
| Exploded View and Mechanical Parts List                                       | 29 |
| for Radius M100 Radio                                                         | 30 |
| Exploded View and Mechanical Parts List                                       | 50 |
| for Radius M200-Series Radios                                                 | 31 |
| Optional Accessories                                                          |    |
| Parts List for Logic, VHF RF, UHF RF,                                         |    |
| 800 MHz RF, and Power Amplifier Boards                                        | 37 |
|                                                                               |    |