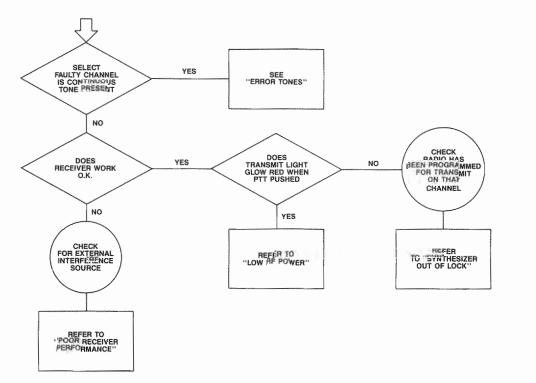

TION OF THE RADIO MUST BE PERFORMED, REFER TO SECTION 6.

### LOW TRANSMITTER POWER



#### IMPORTANT

IF THE RF BOARD, LOGIC BOARD, OR RF POWER AMPLIFIER ARE REPLACED, PECALIBRATION OF THE RADIO MUST BE PERFORMED. HEFER TO SECTION 6.

Troubleshooting Diagram
6880101W58-4
(Sheet 1 of 4)

RED-GREEN RED-GREEN RED-BLUE

RED-GREEN RED-BLUE RED-GREEN RED-BLUE

RED-GREEN RED-BLUE

39 OHMS 0.05 OHMS 12 OHMS 0.01 OHMS

39 OHMS 0.05 OHMS





## NO FRONT PANEL LIGHTS (RADIUS M100)

POWER AMPLIFIER ARE REPLACED, RECALIBRATION OF THE RADIO MUST BE

PERFORMED. REFER TO SECTION 6.



# IMPORTANT IF THE RF BOARD, LOGIC BOARD, OF RF POWER AMPLIFIER ARE REPLACED, RECALIBRATION OF THE RADIO MUST BE PERFORMED, REFER TO SECTION 6.

NO PTT

REPLACE LOGIC BOARD

## RADIO WORKS ON SOME CHANNELS BUT NOT OTHERS



## SYNTHESIZER OUT OF LOCK



## TRANSMITTER OFF FREQUENCY



IMPORTANT

IF THE RF BOARD, LOGIC ECARD, OR RF
POWER AMPLIFIER ARE REPLACED,
RECALIBRATION OF THE RADIO MUST BE
PERFORMED. REFER TO SECTION 6.

## BAD SQUELCH OR PL/DPL



## BAD TX MODULATION



•Troubleshoo<sub>ting Diagram</sub>
6880101W58-A
(Sheet 3 of 4)



## ABNORMAL FRONT PANEL OPERATION CONT'D (FOR RADIOS WITH CHANNEL SCAN FEATURES)



#### IMPORTANT

IF THE RF BOARD, LOGIC BOARD, OR RF POWER AMPLIFIER ARE REPLACED, RECALIBRATION OF THE RAIDIO MUST BE PERFORMED. REFER TO SECTION 6.

## IMPROPER FRONT PANEL LIGHTS (RADIUS M200-SERIES)







Functional Block Diagram 800 MHz Models 6880101W58-A 1-1988



AUDIO POWER AMP

NOTES:

- UNLESS OTHERWISE INDICATED, RESISTOR VALUES ARE IN OHMS, CAPACITOR VALUES ARE IN MICROFARA