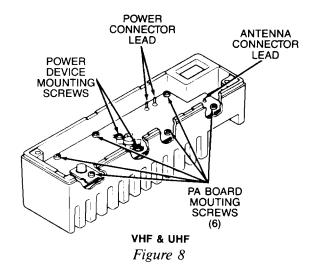

# **Contents**

| Model Charts                                                                  |    |
|-------------------------------------------------------------------------------|----|
| Recommended Antennas and Available Accessories                                |    |
| FCC Information                                                               |    |
| Performance Specifications                                                    |    |
| Disassembly and Assembly                                                      |    |
| Alignment, Programming, Maintenance & Troubleshooting                         | 4  |
| Diagrams                                                                      |    |
| Troubleshooting Diagrams                                                      | 7  |
| Functional Block Diagrams                                                     | 11 |
| Circuit Board Diagrams, and Schematic                                         |    |
| for Logic Board                                                               | 13 |
| Circuit Board Diagrams, and Schematic                                         |    |
| for VHF RF Board                                                              | 16 |
| Circuit Board Diagrams, and Schematic                                         |    |
| for UHF RF Board                                                              | 18 |
| Circuit Board Diagrams, and Schematic                                         | 20 |
| for 800 MHz RF Board                                                          | 20 |
| Circuit Board Diagrams, and Schematic for VHF 25 Watt Power Amplifier         | 22 |
| Circuit Board Diagrams, and Schematic                                         | 22 |
| for VHF 40 Watt Power Amplifier                                               | 23 |
| Circuit Board Diagrams, and Schematic                                         | 25 |
| for UHF 25 Watt Power Amplifier                                               | 24 |
| Circuit Board Diagrams, and Schematic                                         |    |
| for UHF 35 Watt Power Amplifier                                               | 25 |
| Circuit Board Diagrams, and Schematic                                         |    |
| for 800 MHz 15 Watt Power Amplifier                                           | 26 |
| Circuit Board Diagrams, Schematic and                                         |    |
| Parts List for Front Panel 2 Freq. Display Board                              |    |
| Radius M100 Radio                                                             | 27 |
| Circuit Board Diagrams, Schematic and                                         |    |
| Parts List for Front Panel 6/14 Freq. Display Board Radius M200-Series Radios | 20 |
| Circuit Board Diagrams, Schematic and                                         | 20 |
| Parts List for Front Panel Switch Board                                       | 20 |
| Exploded View and Mechanical Parts List                                       | 29 |
| for Radius M100 Radio                                                         | 30 |
| Exploded View and Mechanical Parts List                                       | 50 |
| for Radius M200-Series Radios                                                 | 31 |
| Optional Accessories                                                          |    |
| Parts List for Logic, VHF RF, UHF RF,                                         |    |
| 800 MHz RF, and Power Amplifier Boards                                        | 37 |
|                                                                               |    |