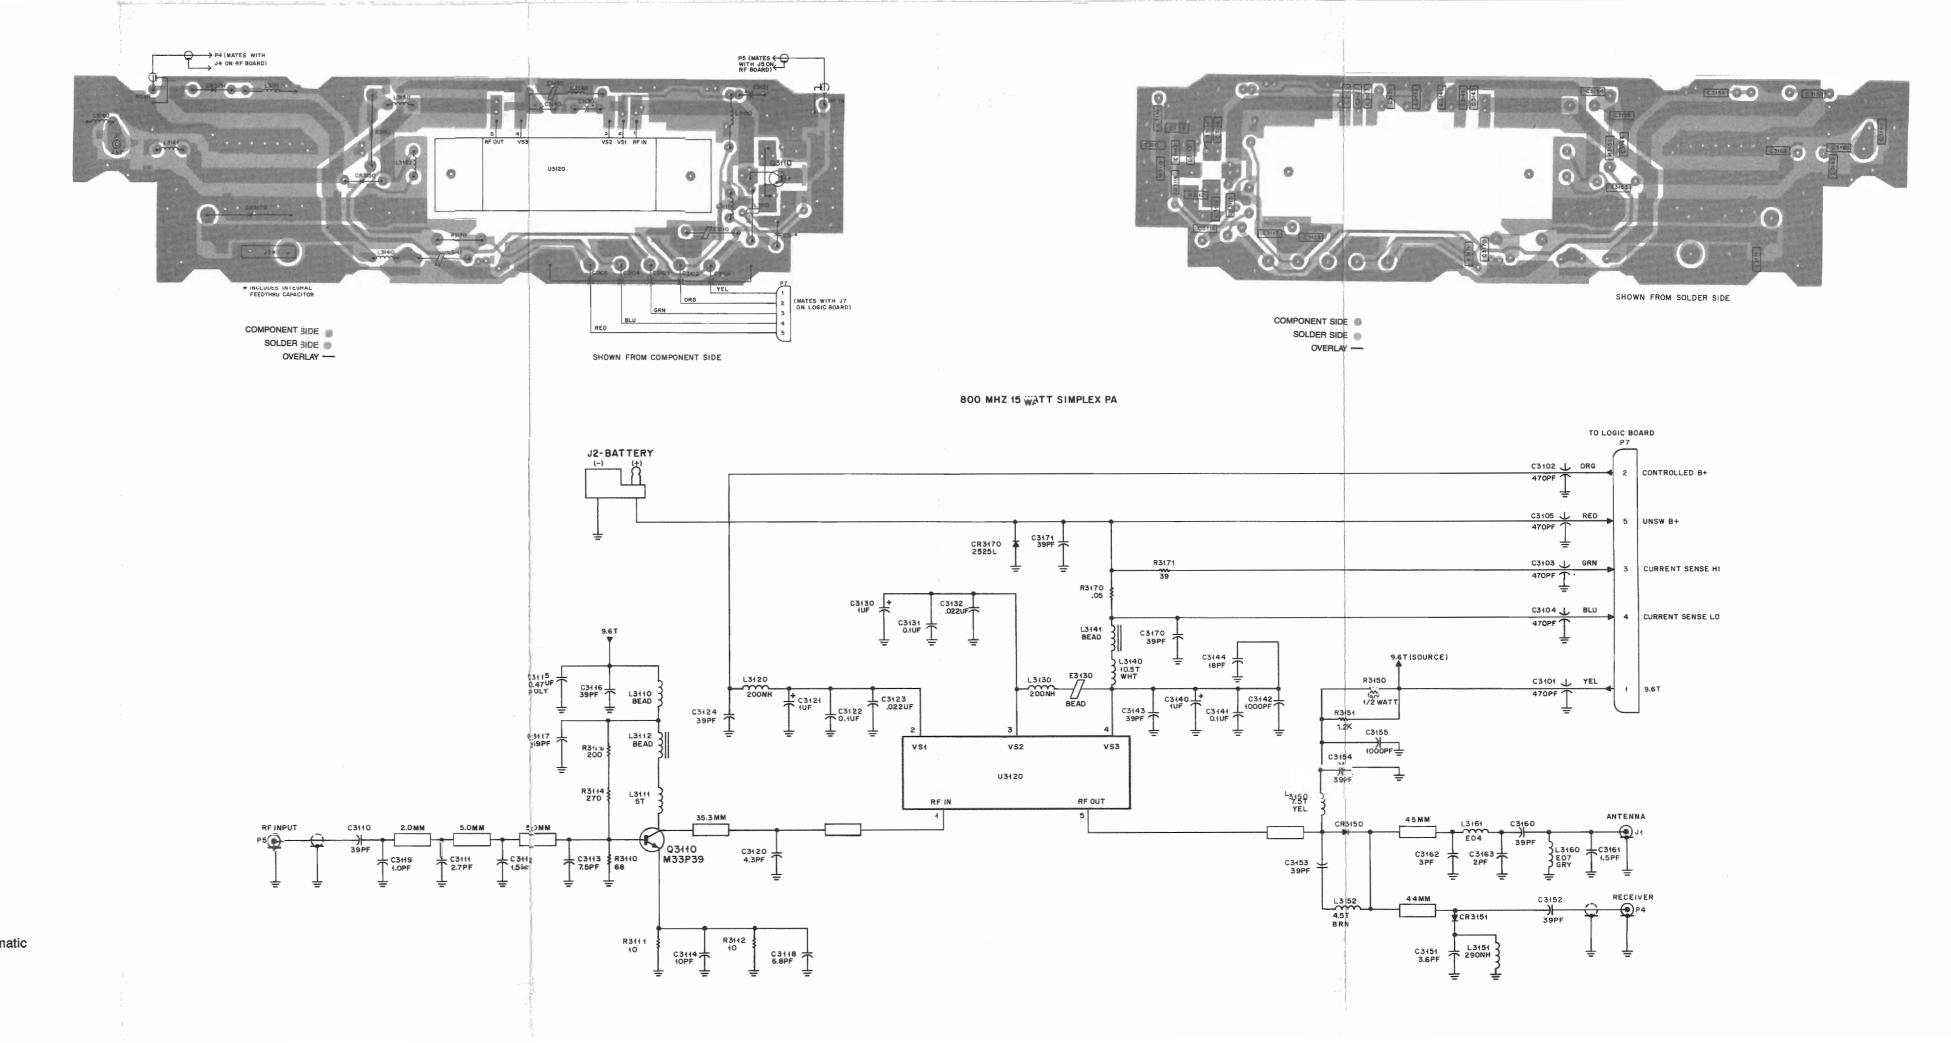

# **Contents**

| Model Charts                                                                  |    |
|-------------------------------------------------------------------------------|----|
| Recommended Antennas and Available Accessories                                |    |
| FCC Information                                                               |    |
| Performance Specifications                                                    |    |
| Disassembly and Assembly                                                      |    |
| Alignment, Programming, Maintenance & Troubleshooting                         | 4  |
| Diagrams                                                                      |    |
| Troubleshooting Diagrams                                                      | 7  |
| Functional Block Diagrams                                                     | 11 |
| Circuit Board Diagrams, and Schematic                                         |    |
| for Logic Board                                                               | 13 |
| Circuit Board Diagrams, and Schematic                                         |    |
| for VHF RF Board                                                              | 16 |
| Circuit Board Diagrams, and Schematic                                         |    |
| for UHF RF Board                                                              | 18 |
| Circuit Board Diagrams, and Schematic                                         | 20 |
| for 800 MHz RF Board                                                          | 20 |
| Circuit Board Diagrams, and Schematic for VHF 25 Watt Power Amplifier         | 22 |
| Circuit Board Diagrams, and Schematic                                         | 22 |
| for VHF 40 Watt Power Amplifier                                               | 23 |
| Circuit Board Diagrams, and Schematic                                         | 25 |
| for UHF 25 Watt Power Amplifier                                               | 24 |
| Circuit Board Diagrams, and Schematic                                         |    |
| for UHF 35 Watt Power Amplifier                                               | 25 |
| Circuit Board Diagrams, and Schematic                                         |    |
| for 800 MHz 15 Watt Power Amplifier                                           | 26 |
| Circuit Board Diagrams, Schematic and                                         |    |
| Parts List for Front Panel 2 Freq. Display Board                              |    |
| Radius M100 Radio                                                             | 27 |
| Circuit Board Diagrams, Schematic and                                         |    |
| Parts List for Front Panel 6/14 Freq. Display Board Radius M200-Series Radios | 20 |
| Circuit Board Diagrams, Schematic and                                         | 20 |
| Parts List for Front Panel Switch Board                                       | 20 |
| Exploded View and Mechanical Parts List                                       | 29 |
| for Radius M100 Radio                                                         | 30 |
| Exploded View and Mechanical Parts List                                       | 50 |
| for Radius M200-Series Radios                                                 | 31 |
| Optional Accessories                                                          |    |
| Parts List for Logic, VHF RF, UHF RF,                                         |    |
| 800 MHz RF, and Power Amplifier Boards                                        | 37 |
|                                                                               |    |