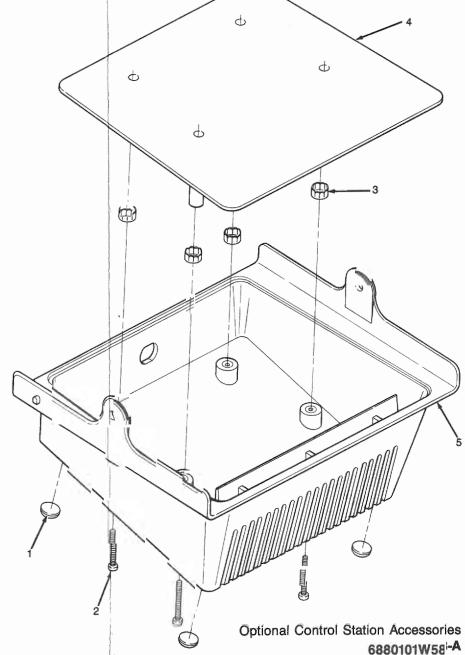

# **Contents**

| Model Charts                                                                  |    |
|-------------------------------------------------------------------------------|----|
| Recommended Antennas and Available Accessories                                |    |
| FCC Information                                                               |    |
| Performance Specifications                                                    |    |
| Disassembly and Assembly                                                      |    |
| Alignment, Programming, Maintenance & Troubleshooting                         | 4  |
| Diagrams                                                                      |    |
| Troubleshooting Diagrams                                                      | 7  |
| Functional Block Diagrams                                                     | 11 |
| Circuit Board Diagrams, and Schematic                                         |    |
| for Logic Board                                                               | 13 |
| Circuit Board Diagrams, and Schematic                                         |    |
| for VHF RF Board                                                              | 16 |
| Circuit Board Diagrams, and Schematic                                         |    |
| for UHF RF Board                                                              | 18 |
| Circuit Board Diagrams, and Schematic                                         | 20 |
| for 800 MHz RF Board                                                          | 20 |
| Circuit Board Diagrams, and Schematic for VHF 25 Watt Power Amplifier         | 22 |
| Circuit Board Diagrams, and Schematic                                         | 22 |
| for VHF 40 Watt Power Amplifier                                               | 23 |
| Circuit Board Diagrams, and Schematic                                         | 25 |
| for UHF 25 Watt Power Amplifier                                               | 24 |
| Circuit Board Diagrams, and Schematic                                         |    |
| for UHF 35 Watt Power Amplifier                                               | 25 |
| Circuit Board Diagrams, and Schematic                                         |    |
| for 800 MHz 15 Watt Power Amplifier                                           | 26 |
| Circuit Board Diagrams, Schematic and                                         |    |
| Parts List for Front Panel 2 Freq. Display Board                              |    |
| Radius M100 Radio                                                             | 27 |
| Circuit Board Diagrams, Schematic and                                         |    |
| Parts List for Front Panel 6/14 Freq. Display Board Radius M200-Series Radios | 20 |
| Circuit Board Diagrams, Schematic and                                         | 20 |
| Parts List for Front Panel Switch Board                                       | 20 |
| Exploded View and Mechanical Parts List                                       | 29 |
| for Radius M100 Radio                                                         | 30 |
| Exploded View and Mechanical Parts List                                       | 50 |
| for Radius M200-Series Radios                                                 | 31 |
| Optional Accessories                                                          |    |
| Parts List for Logic, VHF RF, UHF RF,                                         |    |
| 800 MHz RF, and Power Amplifier Boards                                        | 37 |
|                                                                               |    |