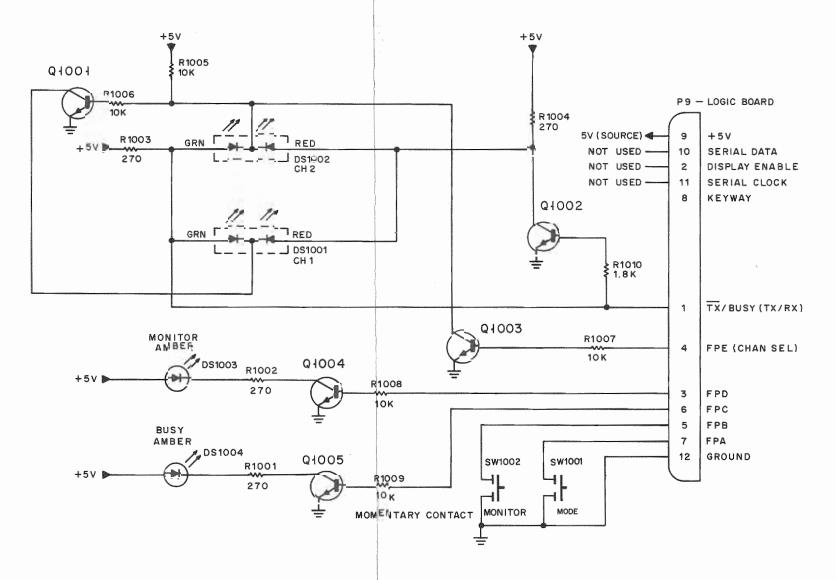

# **Contents**

| Model Charts                                                                  |    |
|-------------------------------------------------------------------------------|----|
| Recommended Antennas and Available Accessories                                |    |
| FCC Information                                                               |    |
| Performance Specifications                                                    |    |
| Disassembly and Assembly                                                      |    |
| Alignment, Programming, Maintenance & Troubleshooting                         | 4  |
| Diagrams                                                                      |    |
| Troubleshooting Diagrams                                                      | 7  |
| Functional Block Diagrams                                                     | 11 |
| Circuit Board Diagrams, and Schematic                                         |    |
| for Logic Board                                                               | 13 |
| Circuit Board Diagrams, and Schematic                                         |    |
| for VHF RF Board                                                              | 16 |
| Circuit Board Diagrams, and Schematic                                         |    |
| for UHF RF Board                                                              | 18 |
| Circuit Board Diagrams, and Schematic                                         | 20 |
| for 800 MHz RF Board                                                          | 20 |
| Circuit Board Diagrams, and Schematic for VHF 25 Watt Power Amplifier         | 22 |
| Circuit Board Diagrams, and Schematic                                         | 22 |
| for VHF 40 Watt Power Amplifier                                               | 23 |
| Circuit Board Diagrams, and Schematic                                         | 25 |
| for UHF 25 Watt Power Amplifier                                               | 24 |
| Circuit Board Diagrams, and Schematic                                         |    |
| for UHF 35 Watt Power Amplifier                                               | 25 |
| Circuit Board Diagrams, and Schematic                                         |    |
| for 800 MHz 15 Watt Power Amplifier                                           | 26 |
| Circuit Board Diagrams, Schematic and                                         |    |
| Parts List for Front Panel 2 Freq. Display Board                              |    |
| Radius M100 Radio                                                             | 27 |
| Circuit Board Diagrams, Schematic and                                         |    |
| Parts List for Front Panel 6/14 Freq. Display Board Radius M200-Series Radios | 20 |
| Circuit Board Diagrams, Schematic and                                         | 20 |
| Parts List for Front Panel Switch Board                                       | 20 |
| Exploded View and Mechanical Parts List                                       | 29 |
| for Radius M100 Radio                                                         | 30 |
| Exploded View and Mechanical Parts List                                       | 50 |
| for Radius M200-Series Radios                                                 | 31 |
| Optional Accessories                                                          |    |
| Parts List for Logic, VHF RF, UHF RF,                                         |    |
| 800 MHz RF, and Power Amplifier Boards                                        | 37 |
|                                                                               |    |