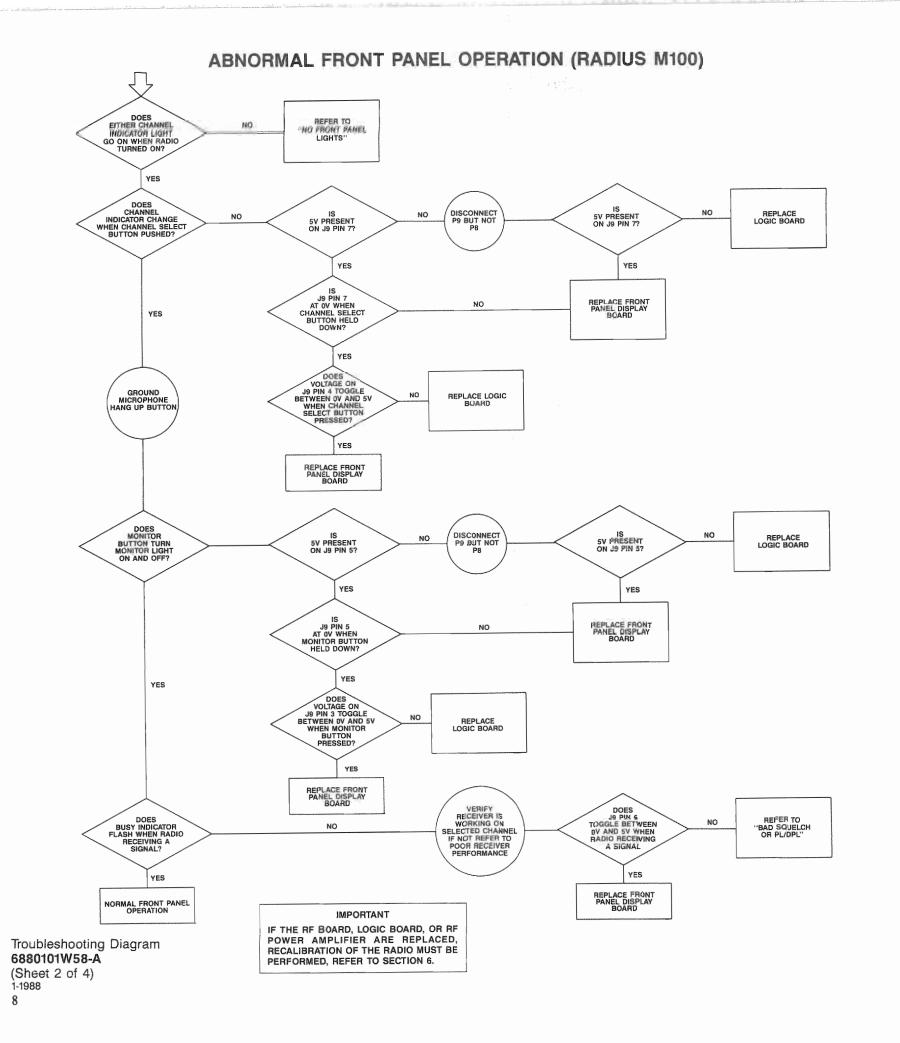

# **Contents**

| Model Charts                                                                  |    |
|-------------------------------------------------------------------------------|----|
| Recommended Antennas and Available Accessories                                |    |
| FCC Information                                                               |    |
| Performance Specifications                                                    |    |
| Disassembly and Assembly                                                      |    |
| Alignment, Programming, Maintenance & Troubleshooting                         | 4  |
| Diagrams                                                                      |    |
| Troubleshooting Diagrams                                                      | 7  |
| Functional Block Diagrams                                                     | 11 |
| Circuit Board Diagrams, and Schematic                                         |    |
| for Logic Board                                                               | 13 |
| Circuit Board Diagrams, and Schematic                                         |    |
| for VHF RF Board                                                              | 16 |
| Circuit Board Diagrams, and Schematic                                         |    |
| for UHF RF Board                                                              | 18 |
| Circuit Board Diagrams, and Schematic                                         | 20 |
| for 800 MHz RF Board                                                          | 20 |
| Circuit Board Diagrams, and Schematic for VHF 25 Watt Power Amplifier         | 22 |
| Circuit Board Diagrams, and Schematic                                         | 22 |
| for VHF 40 Watt Power Amplifier                                               | 23 |
| Circuit Board Diagrams, and Schematic                                         | 25 |
| for UHF 25 Watt Power Amplifier                                               | 24 |
| Circuit Board Diagrams, and Schematic                                         |    |
| for UHF 35 Watt Power Amplifier                                               | 25 |
| Circuit Board Diagrams, and Schematic                                         |    |
| for 800 MHz 15 Watt Power Amplifier                                           | 26 |
| Circuit Board Diagrams, Schematic and                                         |    |
| Parts List for Front Panel 2 Freq. Display Board                              |    |
| Radius M100 Radio                                                             | 27 |
| Circuit Board Diagrams, Schematic and                                         |    |
| Parts List for Front Panel 6/14 Freq. Display Board Radius M200-Series Radios | 20 |
| Circuit Board Diagrams, Schematic and                                         | 20 |
| Parts List for Front Panel Switch Board                                       | 20 |
| Exploded View and Mechanical Parts List                                       | 29 |
| for Radius M100 Radio                                                         | 30 |
| Exploded View and Mechanical Parts List                                       | 50 |
| for Radius M200-Series Radios                                                 | 31 |
| Optional Accessories                                                          |    |
| Parts List for Logic, VHF RF, UHF RF,                                         |    |
| 800 MHz RF, and Power Amplifier Boards                                        | 37 |
|                                                                               |    |