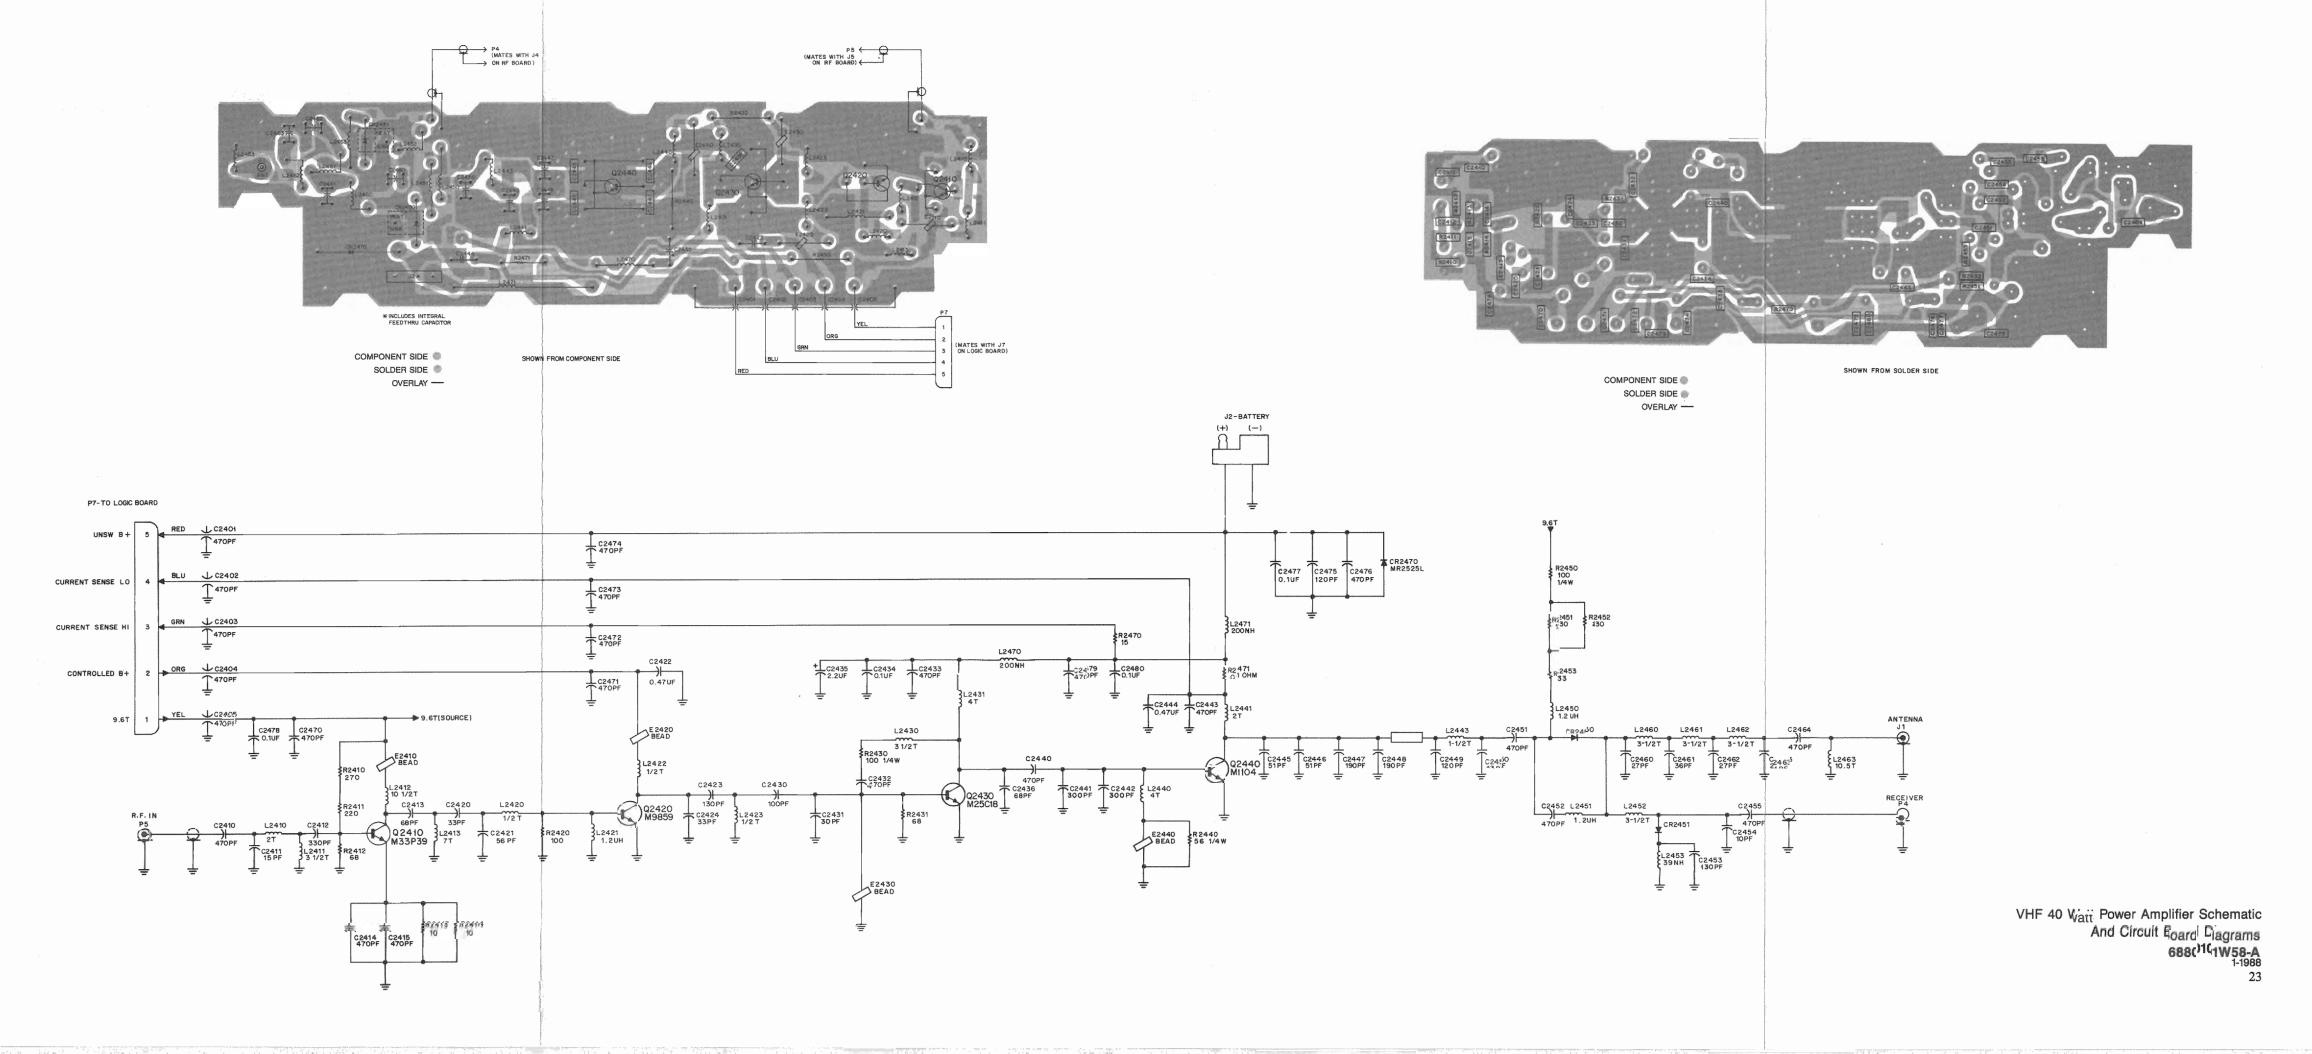

# **Contents**

| Model Charts                                                                  |    |
|-------------------------------------------------------------------------------|----|
| Recommended Antennas and Available Accessories                                |    |
| FCC Information                                                               |    |
| Performance Specifications                                                    |    |
| Disassembly and Assembly                                                      |    |
| Alignment, Programming, Maintenance & Troubleshooting                         | 4  |
| Diagrams                                                                      |    |
| Troubleshooting Diagrams                                                      | 7  |
| Functional Block Diagrams                                                     | 11 |
| Circuit Board Diagrams, and Schematic                                         |    |
| for Logic Board                                                               | 13 |
| Circuit Board Diagrams, and Schematic                                         |    |
| for VHF RF Board                                                              | 16 |
| Circuit Board Diagrams, and Schematic                                         |    |
| for UHF RF Board                                                              | 18 |
| Circuit Board Diagrams, and Schematic                                         | 20 |
| for 800 MHz RF Board                                                          | 20 |
| Circuit Board Diagrams, and Schematic for VHF 25 Watt Power Amplifier         | 22 |
| Circuit Board Diagrams, and Schematic                                         | 22 |
| for VHF 40 Watt Power Amplifier                                               | 23 |
| Circuit Board Diagrams, and Schematic                                         | 25 |
| for UHF 25 Watt Power Amplifier                                               | 24 |
| Circuit Board Diagrams, and Schematic                                         |    |
| for UHF 35 Watt Power Amplifier                                               | 25 |
| Circuit Board Diagrams, and Schematic                                         |    |
| for 800 MHz 15 Watt Power Amplifier                                           | 26 |
| Circuit Board Diagrams, Schematic and                                         |    |
| Parts List for Front Panel 2 Freq. Display Board                              |    |
| Radius M100 Radio                                                             | 27 |
| Circuit Board Diagrams, Schematic and                                         |    |
| Parts List for Front Panel 6/14 Freq. Display Board Radius M200-Series Radios | 20 |
| Circuit Board Diagrams, Schematic and                                         | 20 |
| Parts List for Front Panel Switch Board                                       | 20 |
| Exploded View and Mechanical Parts List                                       | 29 |
| for Radius M100 Radio                                                         | 30 |
| Exploded View and Mechanical Parts List                                       | 50 |
| for Radius M200-Series Radios                                                 | 31 |
| Optional Accessories                                                          |    |
| Parts List for Logic, VHF RF, UHF RF,                                         |    |
| 800 MHz RF, and Power Amplifier Boards                                        | 37 |
|                                                                               |    |