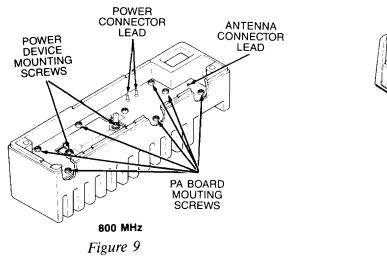

# **Contents**

| Model Charts                                                                  |    |
|-------------------------------------------------------------------------------|----|
| Recommended Antennas and Available Accessories                                |    |
| FCC Information                                                               |    |
| Performance Specifications                                                    |    |
| Disassembly and Assembly                                                      |    |
| Alignment, Programming, Maintenance & Troubleshooting                         | 4  |
| Diagrams                                                                      |    |
| Troubleshooting Diagrams                                                      | 7  |
| Functional Block Diagrams                                                     | 11 |
| Circuit Board Diagrams, and Schematic                                         |    |
| for Logic Board                                                               | 13 |
| Circuit Board Diagrams, and Schematic                                         |    |
| for VHF RF Board                                                              | 16 |
| Circuit Board Diagrams, and Schematic                                         |    |
| for UHF RF Board                                                              | 18 |
| Circuit Board Diagrams, and Schematic                                         | 20 |
| for 800 MHz RF Board                                                          | 20 |
| Circuit Board Diagrams, and Schematic for VHF 25 Watt Power Amplifier         | 22 |
| Circuit Board Diagrams, and Schematic                                         | 22 |
| for VHF 40 Watt Power Amplifier                                               | 23 |
| Circuit Board Diagrams, and Schematic                                         | 25 |
| for UHF 25 Watt Power Amplifier                                               | 24 |
| Circuit Board Diagrams, and Schematic                                         |    |
| for UHF 35 Watt Power Amplifier                                               | 25 |
| Circuit Board Diagrams, and Schematic                                         |    |
| for 800 MHz 15 Watt Power Amplifier                                           | 26 |
| Circuit Board Diagrams, Schematic and                                         |    |
| Parts List for Front Panel 2 Freq. Display Board                              |    |
| Radius M100 Radio                                                             | 27 |
| Circuit Board Diagrams, Schematic and                                         |    |
| Parts List for Front Panel 6/14 Freq. Display Board Radius M200-Series Radios | 20 |
| Circuit Board Diagrams, Schematic and                                         | 20 |
| Parts List for Front Panel Switch Board                                       | 20 |
| Exploded View and Mechanical Parts List                                       | 29 |
| for Radius M100 Radio                                                         | 30 |
| Exploded View and Mechanical Parts List                                       | 50 |
| for Radius M200-Series Radios                                                 | 31 |
| Optional Accessories                                                          |    |
| Parts List for Logic, VHF RF, UHF RF,                                         |    |
| 800 MHz RF, and Power Amplifier Boards                                        | 37 |
|                                                                               |    |