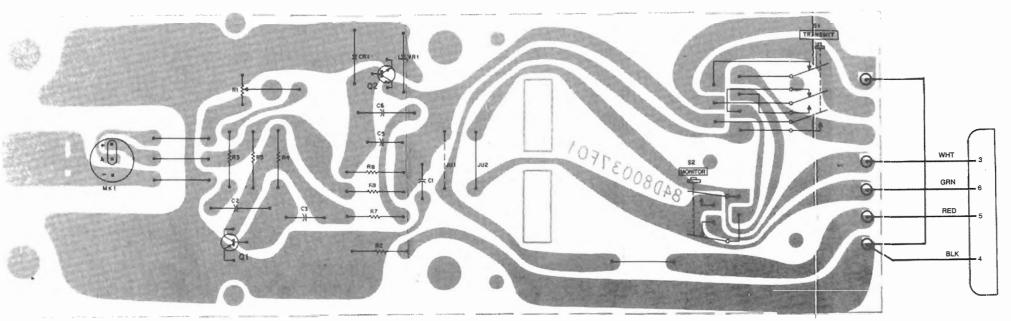

# **Contents**

| Model Charts                                                                  |    |
|-------------------------------------------------------------------------------|----|
| Recommended Antennas and Available Accessories                                |    |
| FCC Information                                                               |    |
| Performance Specifications                                                    |    |
| Disassembly and Assembly                                                      |    |
| Alignment, Programming, Maintenance & Troubleshooting                         | 4  |
| Diagrams                                                                      |    |
| Troubleshooting Diagrams                                                      | 7  |
| Functional Block Diagrams                                                     | 11 |
| Circuit Board Diagrams, and Schematic                                         |    |
| for Logic Board                                                               | 13 |
| Circuit Board Diagrams, and Schematic                                         |    |
| for VHF RF Board                                                              | 16 |
| Circuit Board Diagrams, and Schematic                                         |    |
| for UHF RF Board                                                              | 18 |
| Circuit Board Diagrams, and Schematic                                         | 20 |
| for 800 MHz RF Board                                                          | 20 |
| Circuit Board Diagrams, and Schematic for VHF 25 Watt Power Amplifier         | 22 |
| Circuit Board Diagrams, and Schematic                                         | 22 |
| for VHF 40 Watt Power Amplifier                                               | 23 |
| Circuit Board Diagrams, and Schematic                                         | 25 |
| for UHF 25 Watt Power Amplifier                                               | 24 |
| Circuit Board Diagrams, and Schematic                                         |    |
| for UHF 35 Watt Power Amplifier                                               | 25 |
| Circuit Board Diagrams, and Schematic                                         |    |
| for 800 MHz 15 Watt Power Amplifier                                           | 26 |
| Circuit Board Diagrams, Schematic and                                         |    |
| Parts List for Front Panel 2 Freq. Display Board                              |    |
| Radius M100 Radio                                                             | 27 |
| Circuit Board Diagrams, Schematic and                                         |    |
| Parts List for Front Panel 6/14 Freq. Display Board Radius M200-Series Radios | 20 |
| Circuit Board Diagrams, Schematic and                                         | 20 |
| Parts List for Front Panel Switch Board                                       | 20 |
| Exploded View and Mechanical Parts List                                       | 29 |
| for Radius M100 Radio                                                         | 30 |
| Exploded View and Mechanical Parts List                                       | 50 |
| for Radius M200-Series Radios                                                 | 31 |
| Optional Accessories                                                          |    |
| Parts List for Logic, VHF RF, UHF RF,                                         |    |
| 800 MHz RF, and Power Amplifier Boards                                        | 37 |
|                                                                               |    |