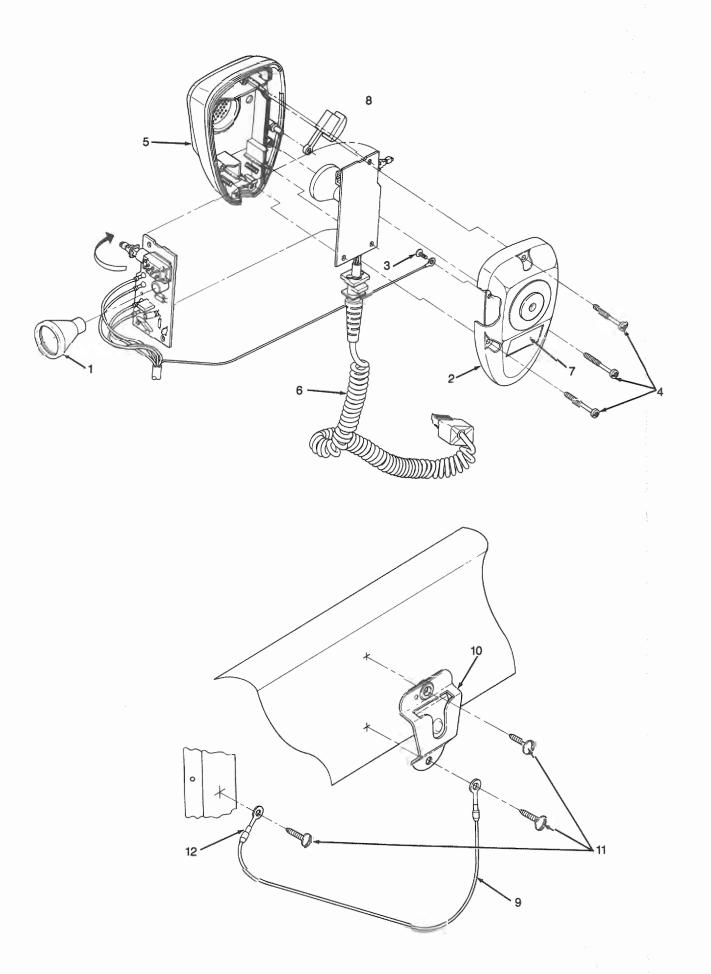

| VERSION  | Radius M100 25 Watt | Radius M206 25 Watt | Radius M214 25 Watt                          |                             | adius Mobile Radio<br>Watt RF Power<br>136-162 MHz | N.C         | RF BOARD 136-162 MHz | RF BOARD 146-174 MHz | RD          | DISPLAY BOARD 2 FREQ. | DISPLAY BOARD 6/14 FREQ. | FRONT PANEL HDWR 2 FREQ. | FRONT PANEL HDWR 6 FREQ. | FRONT PANEL HDWR 14 FREQ. | IEL SWITCH BOARD | DWR          | 25W PA BOARD 136-162 MHz | ARD 146-174 MHz | INK HDWR          | NE.           | 8           |
|----------|---------------------|---------------------|----------------------------------------------|-----------------------------|----------------------------------------------------|-------------|----------------------|----------------------|-------------|-----------------------|--------------------------|--------------------------|--------------------------|---------------------------|------------------|--------------|--------------------------|-----------------|-------------------|---------------|-------------|
| FREQ.    | 2                   | 9                   | 14                                           |                             | 146-174 MHz                                        | DESCRIPTION | F BOARD              | ROARD                | LOGIC BOARD | DISPLAY BO            | DISPLAY BO               | -RONT PAN                | FRONT PAN                | FRONT PAN                 | FRONT PANEL      | CHASSIS HDWR | 25W PA BO                | 25W PA BOARD    | 25W HEATSINK HDWR | MICROPHONE    | COILED CORD |
| MODEL    | D33LRA73A5AK        | D33LRA77A5AK        | D33LRA7PA5AK                                 | FREQUENCY.<br>X=ONE ITEM SU |                                                    | ITEM        | HLD4321A             | HLD4322A F           | HLN5173A I  |                       | HLN5175A                 | HLN9141A F               | HLN9142A                 | HLN9143A F                | HLN5184A         | HLN5188A (   | HLD4323A 2               | HLD4324A 2      | HLN5183A 2        | +             | HLN5301A (  |
|          |                     |                     |                                              | ITEM                        | DESCRIPTION                                        |             | _                    | _                    | _           | ~                     | _                        |                          | _                        | _                         | _                | _            | _                        |                 |                   |               |             |
| L        | *                   | *                   | •                                            | HUD1705A                    | UNIFIED CHASSIS KIT 136-172 MHz                    |             | X                    |                      | Х           |                       |                          |                          |                          |                           |                  | Х            |                          |                 |                   | $\perp$       | ┙           |
| L        | ٠                   | *                   | <u>,                                    </u> | HUD1706A                    | UNIFIED CHASSIS KIT 146-174 MHz                    |             |                      | Х                    | Х           |                       |                          |                          |                          | Ц                         |                  | Х            |                          |                 |                   | _             |             |
|          | *                   | *                   | •                                            | HLD1615A                    | PA KIT 25 WATT 136-162 MHz (Note 1)                | _           | ╙                    |                      |             |                       |                          |                          |                          | <u> </u>                  |                  | L.           | Х                        | Ш               | Х                 | _             | ┙           |
| <u></u>  | *                   | *                   | ١٠                                           | HLD3009A                    | PA KIT 25 WATT 146-174 MHz (Note 2)                | _           | ┖                    |                      |             |                       |                          |                          |                          |                           | L.               |              |                          | Х               | Х                 | _             | _           |
| $\vdash$ | Х                   | <u> </u>            | Ш                                            | HCN3032A                    | FRONT PANEL 2 FREQ.                                |             | _                    |                      |             | Х                     | _                        | Х                        |                          |                           | Х                |              |                          |                 |                   | 4             | _           |
| _        | ļ                   | Х                   |                                              | HCN3033A                    | FRONT PANEL 6 FREQ.                                |             | _                    |                      |             | $\dashv$              | Х                        |                          | Х                        | L                         | Х                | $\vdash$     |                          |                 | Ц                 | 4             | ႕           |
|          | L.                  |                     | X                                            | HCN3034A                    | FRONT PANEL 14 FREQ.                               | $\perp$     | _                    | _                    |             |                       | Х                        |                          |                          | Х                         | Х                | L            |                          |                 |                   | $\dashv$      | 4           |
|          | Х                   | Х                   | X                                            | HLN9180A                    | NAMEPLATE                                          | -           | 1                    |                      |             |                       | _                        |                          |                          |                           |                  |              |                          |                 |                   | $\rightarrow$ | _           |
|          | Х                   | Х                   | Х                                            | HHN4029A                    | HOUSING KIT                                        | +           |                      |                      |             |                       |                          |                          |                          |                           | _                |              |                          |                 |                   |               | _           |
|          | X                   | X                   | X                                            | HMN1056A                    | MICROPHONE KIT                                     | +           | <u> </u>             |                      |             |                       |                          |                          | _                        | _                         | _                |              |                          |                 |                   | X :           | X           |
|          | X                   | X                   | X                                            | HLN4433A                    | MICROPHONE HANGUP CLIP                             | +           | _                    |                      | L.,         |                       |                          |                          |                          | _                         | _                |              |                          |                 |                   | $\rightarrow$ | _           |
| _        | X                   | X                   | $\rightarrow$                                | HKN4137A                    | POWER CABLE KIT                                    | +           | _                    |                      |             | $\square$             | -                        |                          | -                        | _                         |                  |              |                          |                 |                   | +             | $\dashv$    |
| _        | X                   | X                   | X                                            | HLN5189A                    | INSTALLATION HDWR KIT                              | +-          | _                    |                      |             | $\Box$                | _                        |                          |                          |                           |                  | <u> </u>     | L                        |                 |                   | +             | 4           |
|          | X                   | X                   | X                                            | HBN4040A                    | PACKING KIT                                        |             |                      |                      |             |                       |                          |                          |                          |                           |                  |              |                          |                 |                   | $\perp$       | $_{\perp}$  |