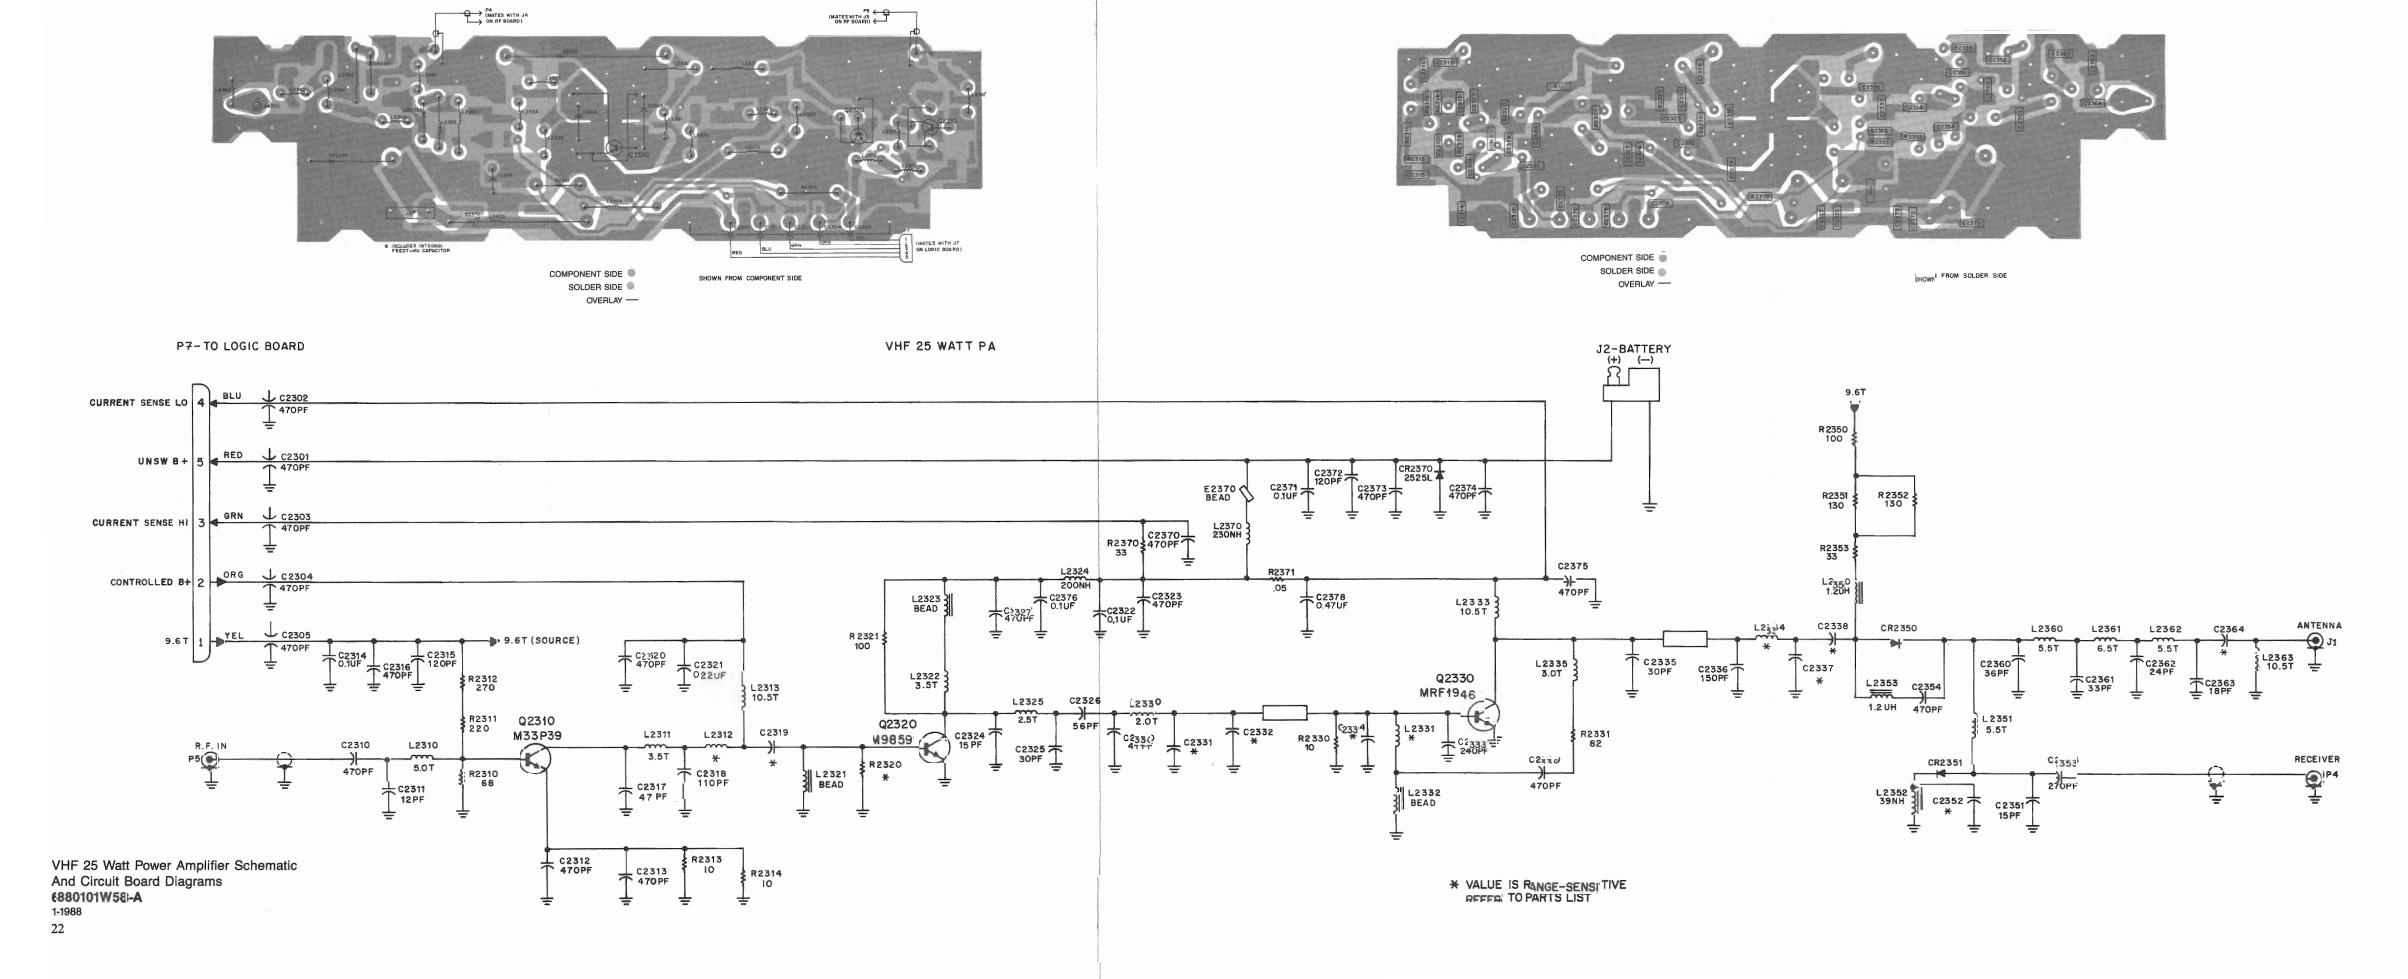

# **Contents**

| Model Charts                                                                  |    |
|-------------------------------------------------------------------------------|----|
| Recommended Antennas and Available Accessories                                |    |
| FCC Information                                                               |    |
| Performance Specifications                                                    |    |
| Disassembly and Assembly                                                      |    |
| Alignment, Programming, Maintenance & Troubleshooting                         | 4  |
| Diagrams                                                                      |    |
| Troubleshooting Diagrams                                                      | 7  |
| Functional Block Diagrams                                                     | 11 |
| Circuit Board Diagrams, and Schematic                                         |    |
| for Logic Board                                                               | 13 |
| Circuit Board Diagrams, and Schematic                                         |    |
| for VHF RF Board                                                              | 16 |
| Circuit Board Diagrams, and Schematic                                         |    |
| for UHF RF Board                                                              | 18 |
| Circuit Board Diagrams, and Schematic                                         | 20 |
| for 800 MHz RF Board                                                          | 20 |
| Circuit Board Diagrams, and Schematic for VHF 25 Watt Power Amplifier         | 22 |
| Circuit Board Diagrams, and Schematic                                         | 22 |
| for VHF 40 Watt Power Amplifier                                               | 23 |
| Circuit Board Diagrams, and Schematic                                         | 25 |
| for UHF 25 Watt Power Amplifier                                               | 24 |
| Circuit Board Diagrams, and Schematic                                         |    |
| for UHF 35 Watt Power Amplifier                                               | 25 |
| Circuit Board Diagrams, and Schematic                                         |    |
| for 800 MHz 15 Watt Power Amplifier                                           | 26 |
| Circuit Board Diagrams, Schematic and                                         |    |
| Parts List for Front Panel 2 Freq. Display Board                              |    |
| Radius M100 Radio                                                             | 27 |
| Circuit Board Diagrams, Schematic and                                         |    |
| Parts List for Front Panel 6/14 Freq. Display Board Radius M200-Series Radios | 20 |
| Circuit Board Diagrams, Schematic and                                         | 20 |
| Parts List for Front Panel Switch Board                                       | 20 |
| Exploded View and Mechanical Parts List                                       | 29 |
| for Radius M100 Radio                                                         | 30 |
| Exploded View and Mechanical Parts List                                       | 50 |
| for Radius M200-Series Radios                                                 | 31 |
| Optional Accessories                                                          |    |
| Parts List for Logic, VHF RF, UHF RF,                                         |    |
| 800 MHz RF, and Power Amplifier Boards                                        | 37 |
|                                                                               |    |