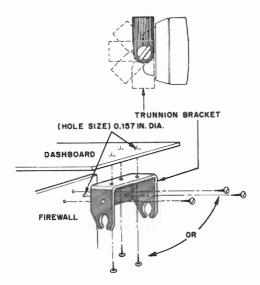

# **Contents**

| Model Charts                                                                  |    |
|-------------------------------------------------------------------------------|----|
| Recommended Antennas and Available Accessories                                |    |
| FCC Information                                                               |    |
| Performance Specifications                                                    |    |
| Disassembly and Assembly                                                      |    |
| Alignment, Programming, Maintenance & Troubleshooting                         | 4  |
| Diagrams                                                                      |    |
| Troubleshooting Diagrams                                                      | 7  |
| Functional Block Diagrams                                                     | 11 |
| Circuit Board Diagrams, and Schematic                                         |    |
| for Logic Board                                                               | 13 |
| Circuit Board Diagrams, and Schematic                                         |    |
| for VHF RF Board                                                              | 16 |
| Circuit Board Diagrams, and Schematic                                         |    |
| for UHF RF Board                                                              | 18 |
| Circuit Board Diagrams, and Schematic                                         | 20 |
| for 800 MHz RF Board                                                          | 20 |
| Circuit Board Diagrams, and Schematic for VHF 25 Watt Power Amplifier         | 22 |
| Circuit Board Diagrams, and Schematic                                         | 22 |
| for VHF 40 Watt Power Amplifier                                               | 23 |
| Circuit Board Diagrams, and Schematic                                         | 25 |
| for UHF 25 Watt Power Amplifier                                               | 24 |
| Circuit Board Diagrams, and Schematic                                         |    |
| for UHF 35 Watt Power Amplifier                                               | 25 |
| Circuit Board Diagrams, and Schematic                                         |    |
| for 800 MHz 15 Watt Power Amplifier                                           | 26 |
| Circuit Board Diagrams, Schematic and                                         |    |
| Parts List for Front Panel 2 Freq. Display Board                              |    |
| Radius M100 Radio                                                             | 27 |
| Circuit Board Diagrams, Schematic and                                         |    |
| Parts List for Front Panel 6/14 Freq. Display Board Radius M200-Series Radios | 20 |
| Circuit Board Diagrams, Schematic and                                         | 20 |
| Parts List for Front Panel Switch Board                                       | 20 |
| Exploded View and Mechanical Parts List                                       | 29 |
| for Radius M100 Radio                                                         | 30 |
| Exploded View and Mechanical Parts List                                       | 50 |
| for Radius M200-Series Radios                                                 | 31 |
| Optional Accessories                                                          |    |
| Parts List for Logic, VHF RF, UHF RF,                                         |    |
| 800 MHz RF, and Power Amplifier Boards                                        | 37 |
|                                                                               |    |