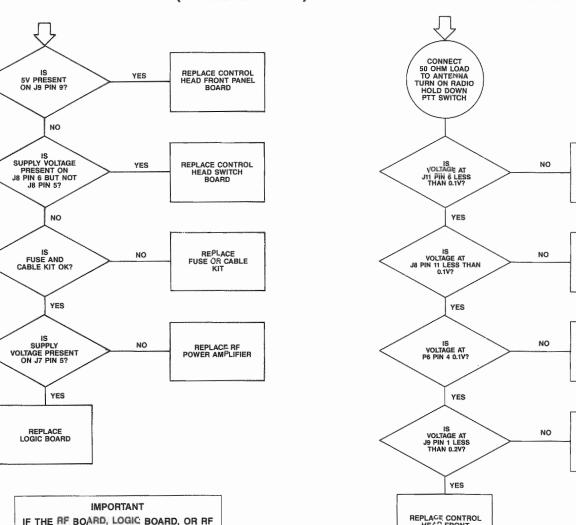

then continue your call.



### POOR RECEIVER PERFORMANCE



NOTE

1. RF SIGNAL SHOULD FOR MODULATED WITH 1 KHz @ ± 3 KHz DEVIATION

#### IMPORTANT

IF THE RF BOARD, LOGIC BOARD, OR RF POWER AMPLIFIER ARE REPLACED, RECALIBRATION OF THE RADIO MUST BE PERFORMED, REFER TO SECTION 6.

### LOW TRANSMITTER POWER



#### IMPORTANT

IF THE RF BOARD, LOGIC BOARD, OR RF POWER AMPLIFIER ARE REPLACED, PECALIBRATION OF THE RADIO MUST BE PERFORMED. HEFER TO SECTION 6.

Troubleshooting Diagram
6880101W58-4
(Sheet 1 of 4)

RED-GREEN RED-GREEN RED-BLUE

RED-GREEN RED-BLUE RED-GREEN RED-BLUE

RED-GREEN RED-BLUE

39 OHMS 0.05 OHMS 12 OHMS 0.01 OHMS

39 OHMS 0.05 OHMS





## NO FRONT PANEL LIGHTS (RADIUS M100)

POWER AMPLIFIER ARE REPLACED, RECALIBRATION OF THE RADIO MUST BE

PERFORMED. REFER TO SECTION 6.



# IMPORTANT IF THE RF BOARD, LOGIC BOARD, OF RF POWER AMPLIFIER ARE REPLACED, RECALIBRATION OF THE RADIO MUST BE PERFORMED, REFER TO SECTION 6.

NO PTT

REPLACE LOGIC BOARD

## RADIO WORKS ON SOME CHANNELS BUT NOT OTHERS



## SYNTHESIZER OUT OF LOCK



## TRANSMITTER OFF FREQUENCY



IMPORTANT

IF THE RF BOARD, LOGIC ECARD, OR RF
POWER AMPLIFIER ARE REPLACED,
RECALIBRATION OF THE RADIO MUST BE
PERFORMED. REFER TO SECTION 6.

## BAD SQUELCH OR PL/DPL



## BAD TX MODULATION



•Troubleshoo<sub>ting Diagram</sub>
6880101W58-A
(Sheet 3 of 4)



## ABNORMAL FRONT PANEL OPERATION CONT'D (FOR RADIOS WITH CHANNEL SCAN FEATURES)



#### IMPORTANT

IF THE RF BOARD, LOGIC BOARD, OR RF POWER AMPLIFIER ARE REPLACED, RECALIBRATION OF THE RAIDIO MUST BE PERFORMED. REFER TO SECTION 6.

## IMPROPER FRO