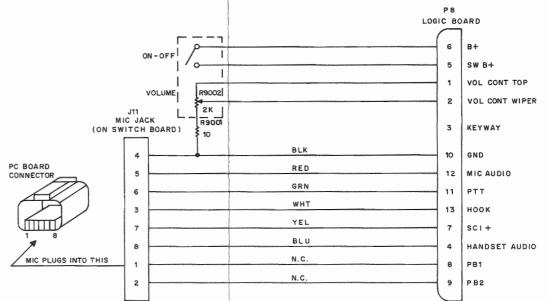

# **Contents**

| Model Charts                                                                  |    |
|-------------------------------------------------------------------------------|----|
| Recommended Antennas and Available Accessories                                |    |
| FCC Information                                                               |    |
| Performance Specifications                                                    |    |
| Disassembly and Assembly                                                      |    |
| Alignment, Programming, Maintenance & Troubleshooting                         | 4  |
| Diagrams                                                                      |    |
| Troubleshooting Diagrams                                                      | 7  |
| Functional Block Diagrams                                                     | 11 |
| Circuit Board Diagrams, and Schematic                                         |    |
| for Logic Board                                                               | 13 |
| Circuit Board Diagrams, and Schematic                                         |    |
| for VHF RF Board                                                              | 16 |
| Circuit Board Diagrams, and Schematic                                         |    |
| for UHF RF Board                                                              | 18 |
| Circuit Board Diagrams, and Schematic                                         | 20 |
| for 800 MHz RF Board                                                          | 20 |
| Circuit Board Diagrams, and Schematic for VHF 25 Watt Power Amplifier         | 22 |
| Circuit Board Diagrams, and Schematic                                         | 22 |
| for VHF 40 Watt Power Amplifier                                               | 23 |
| Circuit Board Diagrams, and Schematic                                         | 25 |
| for UHF 25 Watt Power Amplifier                                               | 24 |
| Circuit Board Diagrams, and Schematic                                         |    |
| for UHF 35 Watt Power Amplifier                                               | 25 |
| Circuit Board Diagrams, and Schematic                                         |    |
| for 800 MHz 15 Watt Power Amplifier                                           | 26 |
| Circuit Board Diagrams, Schematic and                                         |    |
| Parts List for Front Panel 2 Freq. Display Board                              |    |
| Radius M100 Radio                                                             | 27 |
| Circuit Board Diagrams, Schematic and                                         |    |
| Parts List for Front Panel 6/14 Freq. Display Board Radius M200-Series Radios | 20 |
| Circuit Board Diagrams, Schematic and                                         | 20 |
| Parts List for Front Panel Switch Board                                       | 20 |
| Exploded View and Mechanical Parts List                                       | 29 |
| for Radius M100 Radio                                                         | 30 |
| Exploded View and Mechanical Parts List                                       | 50 |
| for Radius M200-Series Radios                                                 | 31 |
| Optional Accessories                                                          |    |
| Parts List for Logic, VHF RF, UHF RF,                                         |    |
| 800 MHz RF, and Power Amplifier Boards                                        | 37 |
|                                                                               |    |