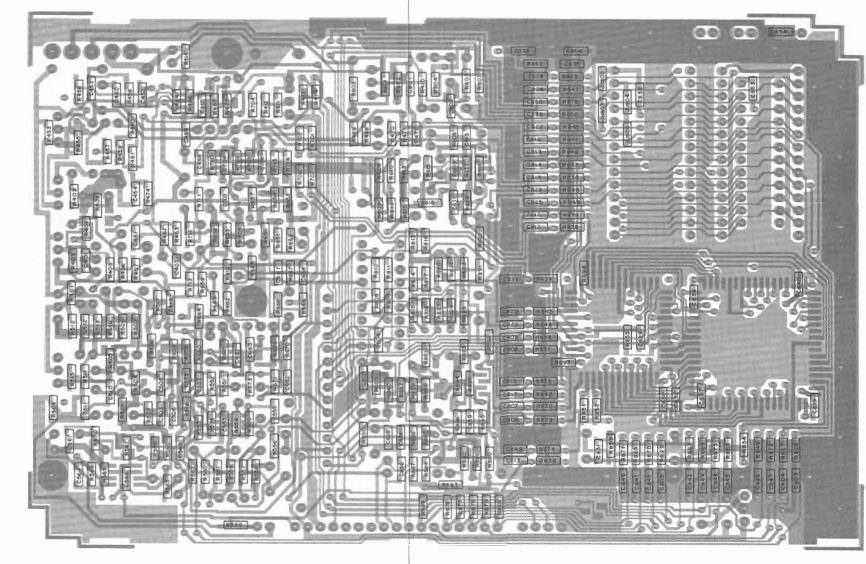

# Radius

VHF 25/40 Watt Two-Way FM Radio UHF 25/35 Watt Two-Way FM Radio 800 MHz 15 Watt Two-Way FM Radio

Note: The following manual revisions are in separate files:

MMR005, 6/1/88

MMR009, 10/7/88

MMR012, 12/05/88