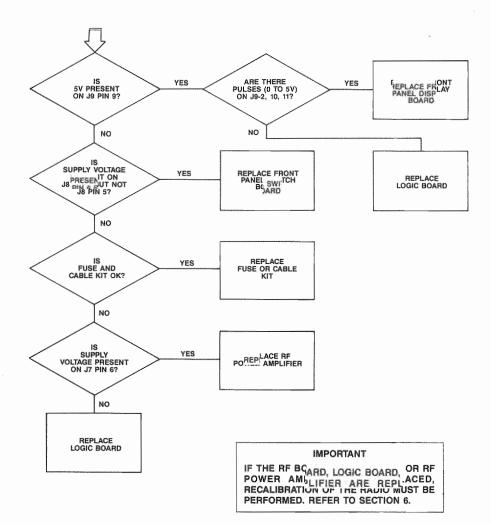

# Radius

VHF 25/40 Watt Two-Way FM Radio UHF 25/35 Watt Two-Way FM Radio 800 MHz 15 Watt Two-Way FM Radio

Note: The following manual revisions are in separate files:

MMR005, 6/1/88

MMR009, 10/7/88

MMR012, 12/05/88