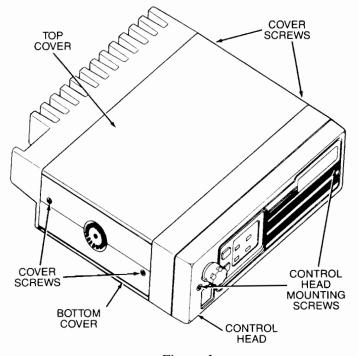

# **Contents**

| Model Charts                                                                  |    |
|-------------------------------------------------------------------------------|----|
| Recommended Antennas and Available Accessories                                |    |
| FCC Information                                                               |    |
| Performance Specifications                                                    |    |
| Disassembly and Assembly                                                      |    |
| Alignment, Programming, Maintenance & Troubleshooting                         | 4  |
| Diagrams                                                                      |    |
| Troubleshooting Diagrams                                                      | 7  |
| Functional Block Diagrams                                                     | 11 |
| Circuit Board Diagrams, and Schematic                                         |    |
| for Logic Board                                                               | 13 |
| Circuit Board Diagrams, and Schematic                                         |    |
| for VHF RF Board                                                              | 16 |
| Circuit Board Diagrams, and Schematic                                         |    |
| for UHF RF Board                                                              | 18 |
| Circuit Board Diagrams, and Schematic                                         | 20 |
| for 800 MHz RF Board                                                          | 20 |
| Circuit Board Diagrams, and Schematic for VHF 25 Watt Power Amplifier         | 22 |
| Circuit Board Diagrams, and Schematic                                         | 22 |
| for VHF 40 Watt Power Amplifier                                               | 23 |
| Circuit Board Diagrams, and Schematic                                         | 25 |
| for UHF 25 Watt Power Amplifier                                               | 24 |
| Circuit Board Diagrams, and Schematic                                         |    |
| for UHF 35 Watt Power Amplifier                                               | 25 |
| Circuit Board Diagrams, and Schematic                                         |    |
| for 800 MHz 15 Watt Power Amplifier                                           | 26 |
| Circuit Board Diagrams, Schematic and                                         |    |
| Parts List for Front Panel 2 Freq. Display Board                              |    |
| Radius M100 Radio                                                             | 27 |
| Circuit Board Diagrams, Schematic and                                         |    |
| Parts List for Front Panel 6/14 Freq. Display Board Radius M200-Series Radios | 20 |
| Circuit Board Diagrams, Schematic and                                         | 20 |
| Parts List for Front Panel Switch Board                                       | 20 |
| Exploded View and Mechanical Parts List                                       | 29 |
| for Radius M100 Radio                                                         | 30 |
| Exploded View and Mechanical Parts List                                       | 50 |
| for Radius M200-Series Radios                                                 | 31 |
| Optional Accessories                                                          |    |
| Parts List for Logic, VHF RF, UHF RF,                                         |    |
| 800 MHz RF, and Power Amplifier Boards                                        | 37 |
|                                                                               |    |