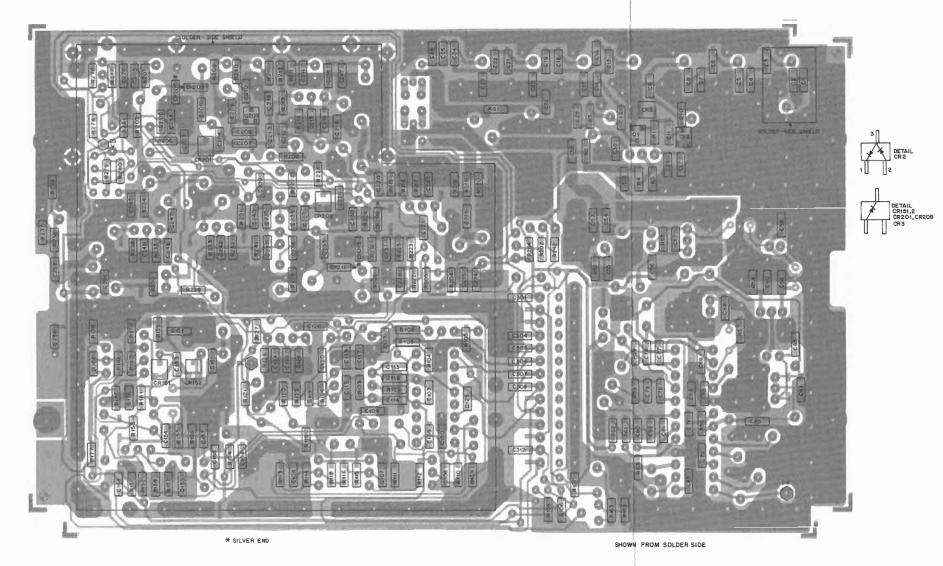

# **Contents**

| Model Charts                                                                  |    |
|-------------------------------------------------------------------------------|----|
| Recommended Antennas and Available Accessories                                |    |
| FCC Information                                                               |    |
| Performance Specifications                                                    |    |
| Disassembly and Assembly                                                      |    |
| Alignment, Programming, Maintenance & Troubleshooting                         | 4  |
| Diagrams                                                                      |    |
| Troubleshooting Diagrams                                                      | 7  |
| Functional Block Diagrams                                                     | 11 |
| Circuit Board Diagrams, and Schematic                                         |    |
| for Logic Board                                                               | 13 |
| Circuit Board Diagrams, and Schematic                                         |    |
| for VHF RF Board                                                              | 16 |
| Circuit Board Diagrams, and Schematic                                         |    |
| for UHF RF Board                                                              | 18 |
| Circuit Board Diagrams, and Schematic                                         | 20 |
| for 800 MHz RF Board                                                          | 20 |
| Circuit Board Diagrams, and Schematic for VHF 25 Watt Power Amplifier         | 22 |
| Circuit Board Diagrams, and Schematic                                         | 22 |
| for VHF 40 Watt Power Amplifier                                               | 23 |
| Circuit Board Diagrams, and Schematic                                         | 25 |
| for UHF 25 Watt Power Amplifier                                               | 24 |
| Circuit Board Diagrams, and Schematic                                         |    |
| for UHF 35 Watt Power Amplifier                                               | 25 |
| Circuit Board Diagrams, and Schematic                                         |    |
| for 800 MHz 15 Watt Power Amplifier                                           | 26 |
| Circuit Board Diagrams, Schematic and                                         |    |
| Parts List for Front Panel 2 Freq. Display Board                              |    |
| Radius M100 Radio                                                             | 27 |
| Circuit Board Diagrams, Schematic and                                         |    |
| Parts List for Front Panel 6/14 Freq. Display Board Radius M200-Series Radios | 20 |
| Circuit Board Diagrams, Schematic and                                         | 20 |
| Parts List for Front Panel Switch Board                                       | 20 |
| Exploded View and Mechanical Parts List                                       | 29 |
| for Radius M100 Radio                                                         | 30 |
| Exploded View and Mechanical Parts List                                       | 50 |
| for Radius M200-Series Radios                                                 | 31 |
| Optional Accessories                                                          |    |
| Parts List for Logic, VHF RF, UHF RF,                                         |    |
| 800 MHz RF, and Power Amplifier Boards                                        | 37 |
|                                                                               |    |