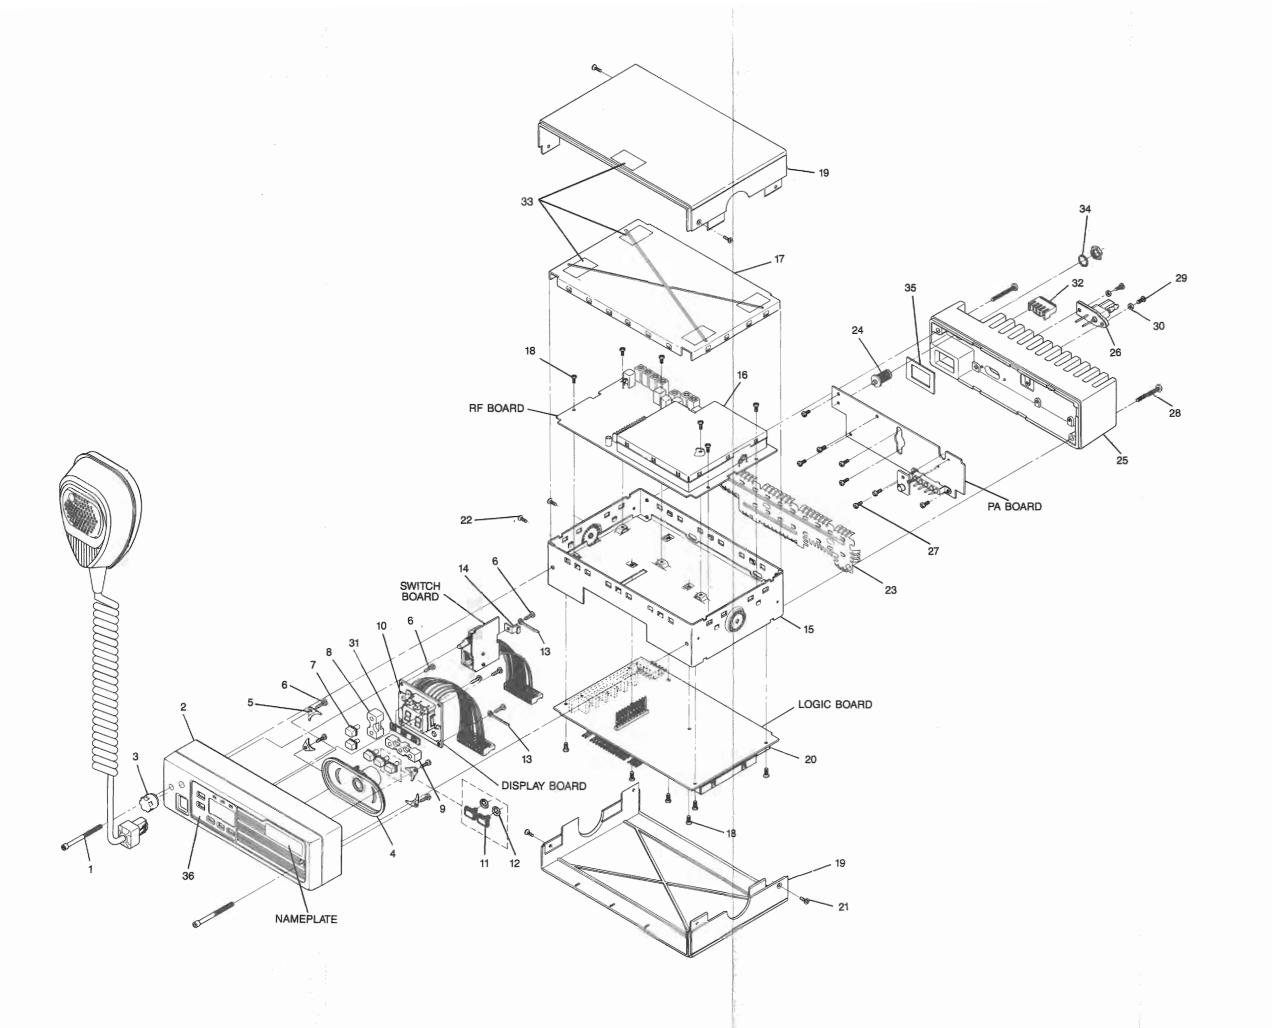

# **Contents**

| Model Charts                                                                  |    |
|-------------------------------------------------------------------------------|----|
| Recommended Antennas and Available Accessories                                |    |
| FCC Information                                                               |    |
| Performance Specifications                                                    |    |
| Disassembly and Assembly                                                      |    |
| Alignment, Programming, Maintenance & Troubleshooting                         | 4  |
| Diagrams                                                                      |    |
| Troubleshooting Diagrams                                                      | 7  |
| Functional Block Diagrams                                                     | 11 |
| Circuit Board Diagrams, and Schematic                                         |    |
| for Logic Board                                                               | 13 |
| Circuit Board Diagrams, and Schematic                                         |    |
| for VHF RF Board                                                              | 16 |
| Circuit Board Diagrams, and Schematic                                         |    |
| for UHF RF Board                                                              | 18 |
| Circuit Board Diagrams, and Schematic                                         | 20 |
| for 800 MHz RF Board                                                          | 20 |
| Circuit Board Diagrams, and Schematic for VHF 25 Watt Power Amplifier         | 22 |
| Circuit Board Diagrams, and Schematic                                         | 22 |
| for VHF 40 Watt Power Amplifier                                               | 23 |
| Circuit Board Diagrams, and Schematic                                         | 25 |
| for UHF 25 Watt Power Amplifier                                               | 24 |
| Circuit Board Diagrams, and Schematic                                         |    |
| for UHF 35 Watt Power Amplifier                                               | 25 |
| Circuit Board Diagrams, and Schematic                                         |    |
| for 800 MHz 15 Watt Power Amplifier                                           | 26 |
| Circuit Board Diagrams, Schematic and                                         |    |
| Parts List for Front Panel 2 Freq. Display Board                              |    |
| Radius M100 Radio                                                             | 27 |
| Circuit Board Diagrams, Schematic and                                         |    |
| Parts List for Front Panel 6/14 Freq. Display Board Radius M200-Series Radios | 20 |
| Circuit Board Diagrams, Schematic and                                         | 20 |
| Parts List for Front Panel Switch Board                                       | 20 |
| Exploded View and Mechanical Parts List                                       | 29 |
| for Radius M100 Radio                                                         | 30 |
| Exploded View and Mechanical Parts List                                       | 50 |
| for Radius M200-Series Radios                                                 | 31 |
| Optional Accessories                                                          |    |
| Parts List for Logic, VHF RF, UHF RF,                                         |    |
| 800 MHz RF, and Power Amplifier Boards                                        | 37 |
|                                                                               |    |