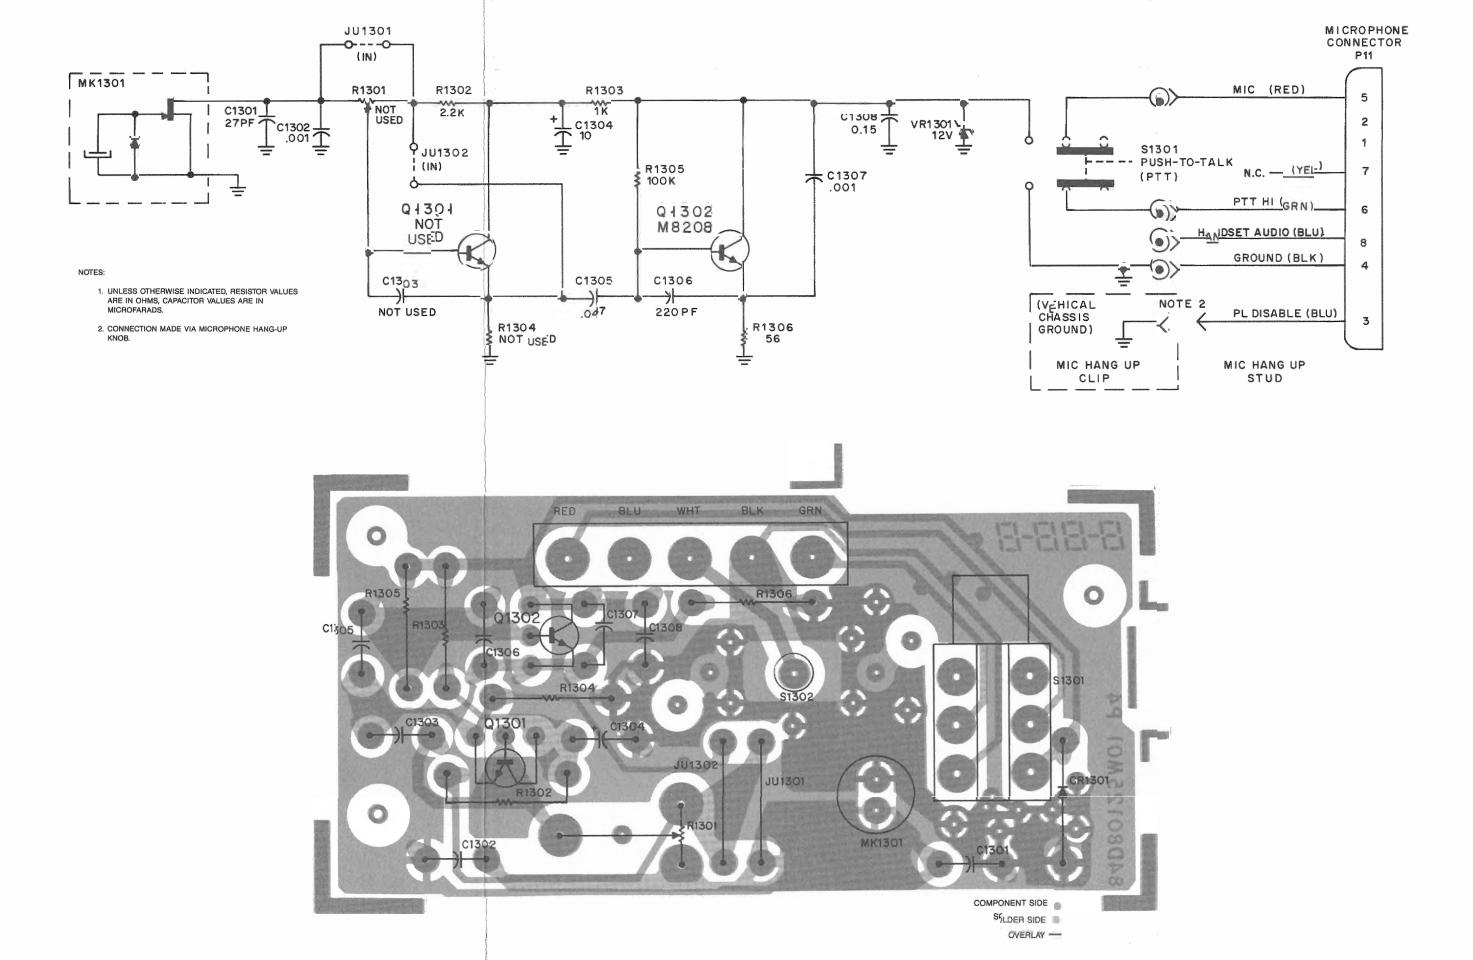

| VERSION  | Radius M100 25 Watt | Radius M206 25 Watt | Radius M214 25 Watt                          |                             | adius Mobile Radio<br>Watt RF Power<br>136-162 MHz | N.C         | RF BOARD 136-162 MHz | RF BOARD 146-174 MHz | RD          | DISPLAY BOARD 2 FREQ. | DISPLAY BOARD 6/14 FREQ. | FRONT PANEL HDWR 2 FREQ. | FRONT PANEL HDWR 6 FREQ. | FRONT PANEL HDWR 14 FREQ. | IEL SWITCH BOARD | DWR          | 25W PA BOARD 136-162 MHz | ARD 146-174 MHz | INK HDWR          | NE.           | 8           |
|----------|---------------------|---------------------|----------------------------------------------|-----------------------------|----------------------------------------------------|-------------|----------------------|----------------------|-------------|-----------------------|--------------------------|--------------------------|--------------------------|---------------------------|------------------|--------------|--------------------------|-----------------|-------------------|---------------|-------------|
| FREQ.    | 2                   | 9                   | 14                                           |                             | 146-174 MHz                                        | DESCRIPTION | F BOARD              | ROARD                | LOGIC BOARD | DISPLAY BO            | DISPLAY BO               | -RONT PAN                | FRONT PAN                | FRONT PAN                 | FRONT PANEL      | CHASSIS HDWR | 25W PA BO                | 25W PA BOARD    | 25W HEATSINK HDWR | MICROPHONE    | COILED CORD |
| MODEL    | D33LRA73A5AK        | D33LRA77A5AK        | D33LRA7PA5AK                                 | FREQUENCY.<br>X=ONE ITEM SU |                                                    | ITEM        | HLD4321A             | HLD4322A F           | HLN5173A I  |                       | HLN5175A                 | HLN9141A F               | HLN9142A                 | HLN9143A F                | HLN5184A         | HLN5188A (   | HLD4323A 2               | HLD4324A 2      | HLN5183A 2        | +             | HLN5301A (  |
|          |                     |                     |                                              | ITEM                        | DESCRIPTION                                        |             | _                    | _                    | _           | ~                     | _                        |                          | _                        | _                         | _                | _            | _                        |                 |                   |               |             |
| L        | *                   | *                   | •                                            | HUD1705A                    | UNIFIED CHASSIS KIT 136-172 MHz                    |             | X                    |                      | Х           |                       |                          |                          |                          |                           |                  | Х            |                          |                 |                   | $\perp$       | ┙           |
| L        | ٠                   | *                   | <u>,                                    </u> | HUD1706A                    | UNIFIED CHASSIS KIT 146-174 MHz                    |             |                      | Х                    | Х           |                       |                          |                          |                          | Ц                         |                  | Х            |                          |                 |                   | _             |             |
|          | *                   | *                   | •                                            | HLD1615A                    | PA KIT 25 WATT 136-162 MHz (Note 1)                | _           | ╙                    |                      |             |                       |                          |                          |                          | <u> </u>                  |                  | L.           | Х                        | Ш               | Х                 | _             | ┙           |
| <u></u>  | *                   | *                   | ١٠                                           | HLD3009A                    | PA KIT 25 WATT 146-174 MHz (Note 2)                | _           | ┖                    |                      |             |                       |                          |                          |                          |                           | L.               |              |                          | Х               | Х                 | _             | _           |
| $\vdash$ | Х                   | <u> </u>            | Ш                                            | HCN3032A                    | FRONT PANEL 2 FREQ.                                |             | _                    |                      |             | Х                     | _                        | Х                        |                          |                           | Х                |              |                          |                 |                   | 4             | _           |
| _        | ļ                   | Х                   |                                              | HCN3033A                    | FRONT PANEL 6 FREQ.                                |             | _                    |                      |             | $\dashv$              | Х                        |                          | Х                        | L                         | Х                | $\vdash$     |                          |                 | Ц                 | 4             | ႕           |
|          | L.                  |                     | X                                            | HCN3034A                    | FRONT PANEL 14 FREQ.                               | $\perp$     | _                    | _                    |             |                       | Х                        |                          |                          | Х                         | Х                | L            |                          |                 |                   | $\dashv$      | 4           |
|          | Х                   | Х                   | X                                            | HLN9180A                    | NAMEPLATE                                          | -           | 1                    |                      |             |                       | _                        |                          |                          |                           |                  |              |                          |                 |                   | $\rightarrow$ | _           |
|          | Х                   | Х                   | Х                                            | HHN4029A                    | HOUSING KIT                                        | +           |                      |                      |             |                       |                          |                          |                          |                           | _                |              |                          |                 |                   |               | _           |
|          | X                   | X                   | X                                            | HMN1056A                    | MICROPHONE KIT                                     | +           | <u> </u>             |                      |             |                       |                          |                          | _                        | _                         | _                |              |                          |                 |                   | X :           | X           |
|          | X                   | X                   | X                                            | HLN4433A                    | MICROPHONE HANGUP CLIP                             | +           | _                    |                      | L.,         |                       |                          |                          |                          | _                         | _                |              |                          |                 |                   | $\rightarrow$ | _           |
| _        | X                   | X                   | $\rightarrow$                                | HKN4137A                    | POWER CABLE KIT                                    | +           | _                    |                      |             | $\square$             | -                        |                          | -                        | _                         |                  |              |                          |                 |                   | +             | $\dashv$    |
| _        | X                   | X                   | X                                            | HLN5189A                    | INSTALLATION HDWR KIT                              | +-          | _                    |                      |             | $\Box$                | _                        |                          |                          |                           |                  | <u> </u>     | L                        |                 |                   | +             | 4           |
|          | X                   | X                   | X                                            | HBN4040A                    | PACKING KIT                                        |             |                      |                      |             |                       |                          |                          |                          |                           |                  |              |                          |                 |                   | $\perp$       | $_{\perp}$  |