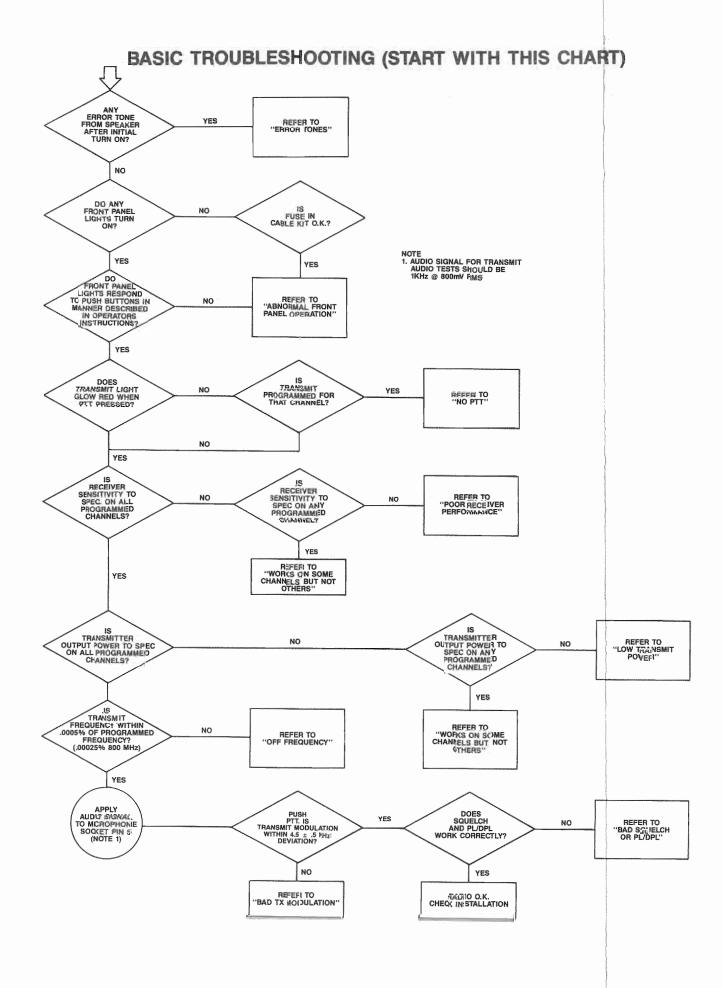

# **Contents**

| Model Charts                                                                  |    |
|-------------------------------------------------------------------------------|----|
| Recommended Antennas and Available Accessories                                |    |
| FCC Information                                                               |    |
| Performance Specifications                                                    |    |
| Disassembly and Assembly                                                      |    |
| Alignment, Programming, Maintenance & Troubleshooting                         | 4  |
| Diagrams                                                                      |    |
| Troubleshooting Diagrams                                                      | 7  |
| Functional Block Diagrams                                                     | 11 |
| Circuit Board Diagrams, and Schematic                                         |    |
| for Logic Board                                                               | 13 |
| Circuit Board Diagrams, and Schematic                                         |    |
| for VHF RF Board                                                              | 16 |
| Circuit Board Diagrams, and Schematic                                         |    |
| for UHF RF Board                                                              | 18 |
| Circuit Board Diagrams, and Schematic                                         | 20 |
| for 800 MHz RF Board                                                          | 20 |
| Circuit Board Diagrams, and Schematic for VHF 25 Watt Power Amplifier         | 22 |
| Circuit Board Diagrams, and Schematic                                         | 22 |
| for VHF 40 Watt Power Amplifier                                               | 23 |
| Circuit Board Diagrams, and Schematic                                         | 25 |
| for UHF 25 Watt Power Amplifier                                               | 24 |
| Circuit Board Diagrams, and Schematic                                         |    |
| for UHF 35 Watt Power Amplifier                                               | 25 |
| Circuit Board Diagrams, and Schematic                                         |    |
| for 800 MHz 15 Watt Power Amplifier                                           | 26 |
| Circuit Board Diagrams, Schematic and                                         |    |
| Parts List for Front Panel 2 Freq. Display Board                              |    |
| Radius M100 Radio                                                             | 27 |
| Circuit Board Diagrams, Schematic and                                         |    |
| Parts List for Front Panel 6/14 Freq. Display Board Radius M200-Series Radios | 20 |
| Circuit Board Diagrams, Schematic and                                         | 20 |
| Parts List for Front Panel Switch Board                                       | 20 |
| Exploded View and Mechanical Parts List                                       | 29 |
| for Radius M100 Radio                                                         | 30 |
| Exploded View and Mechanical Parts List                                       | 50 |
| for Radius M200-Series Radios                                                 | 31 |
| Optional Accessories                                                          |    |
| Parts List for Logic, VHF RF, UHF RF,                                         |    |
| 800 MHz RF, and Power Amplifier Boards                                        | 37 |
|                                                                               |    |