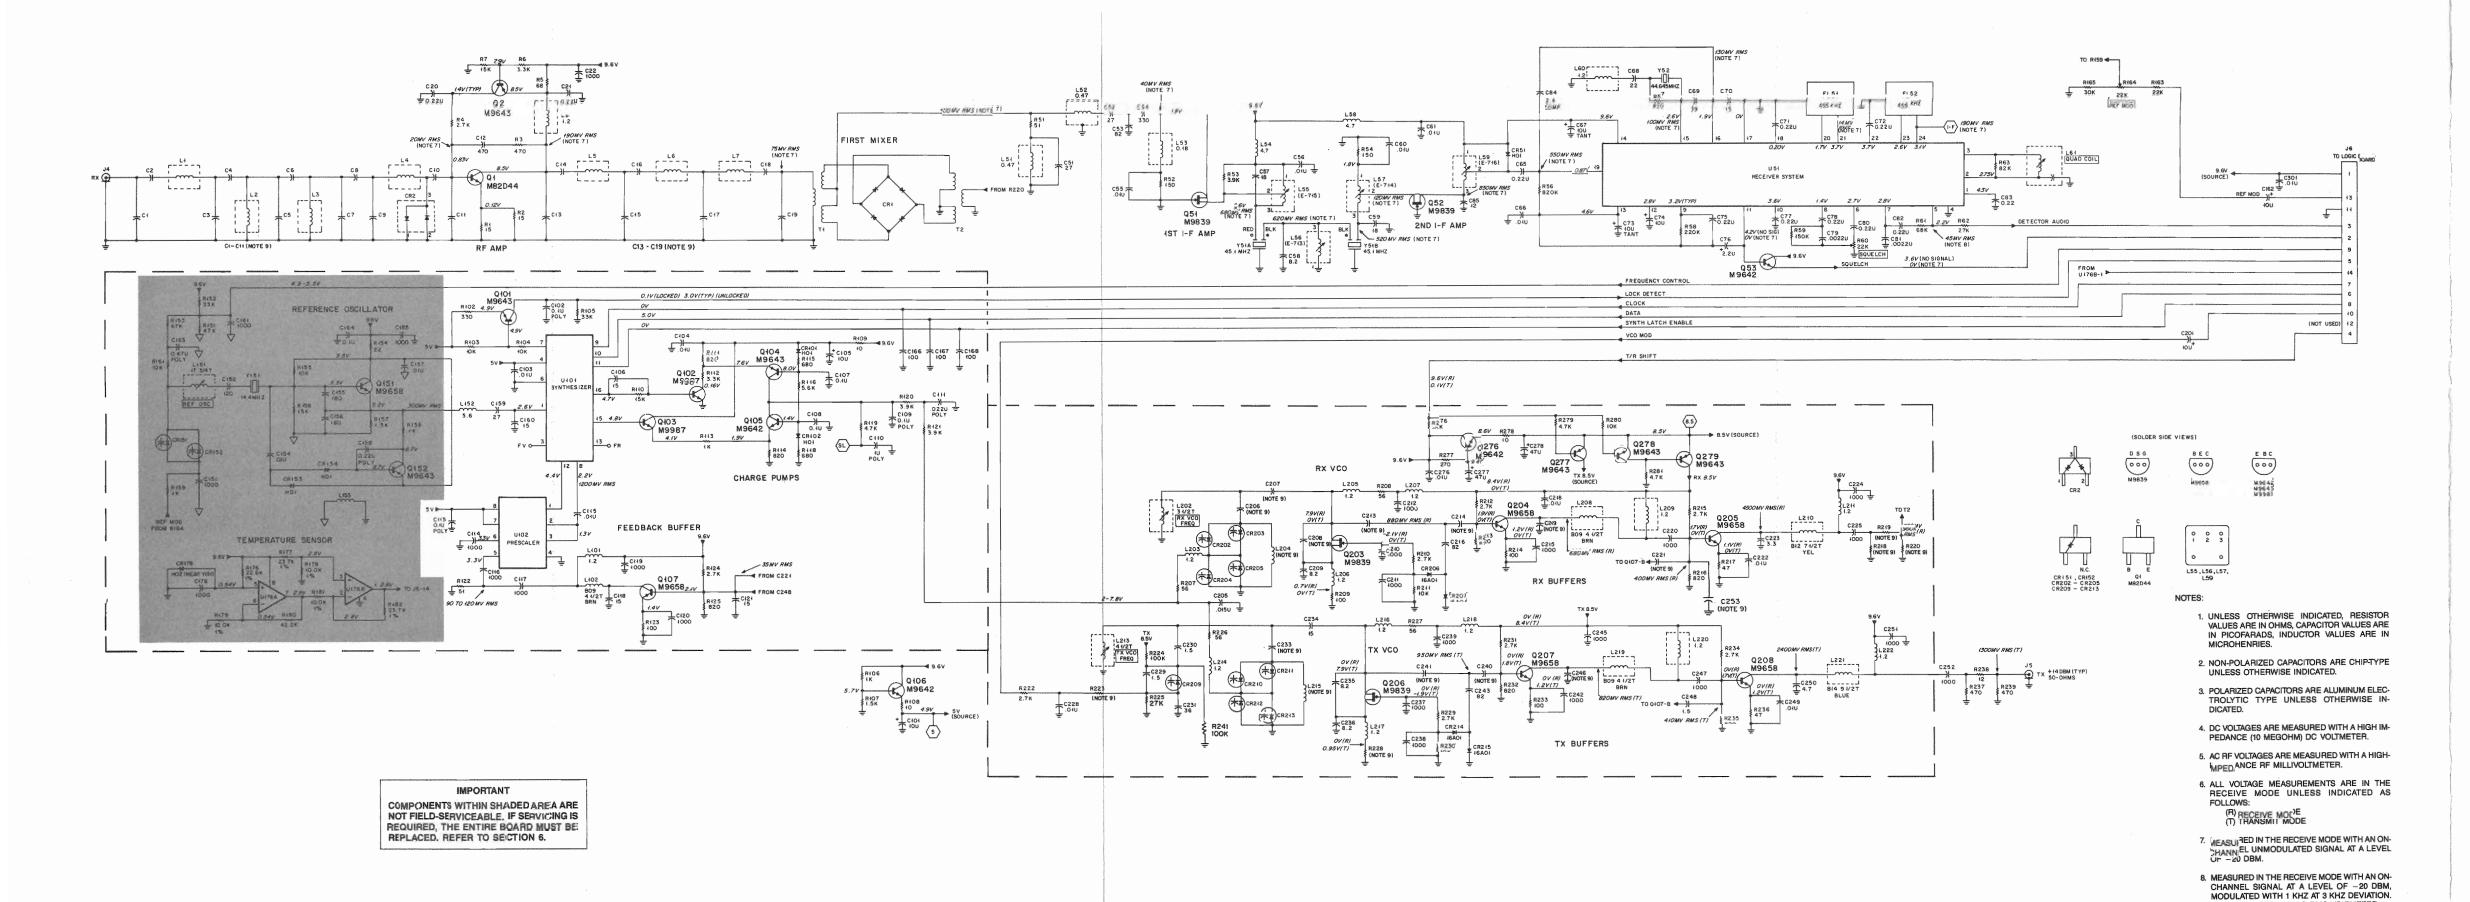

# Radius

VHF 25/40 Watt Two-Way FM Radio UHF 25/35 Watt Two-Way FM Radio 800 MHz 15 Watt Two-Way FM Radio

Note: The following manual revisions are in separate files:

MMR005, 6/1/88

MMR009, 10/7/88

MMR012, 12/05/88