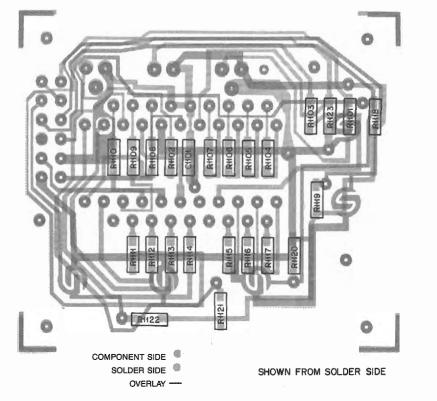

# **Contents**

| Model Charts                                                                  |    |
|-------------------------------------------------------------------------------|----|
| Recommended Antennas and Available Accessories                                |    |
| FCC Information                                                               |    |
| Performance Specifications                                                    |    |
| Disassembly and Assembly                                                      |    |
| Alignment, Programming, Maintenance & Troubleshooting                         | 4  |
| Diagrams                                                                      |    |
| Troubleshooting Diagrams                                                      | 7  |
| Functional Block Diagrams                                                     | 11 |
| Circuit Board Diagrams, and Schematic                                         |    |
| for Logic Board                                                               | 13 |
| Circuit Board Diagrams, and Schematic                                         |    |
| for VHF RF Board                                                              | 16 |
| Circuit Board Diagrams, and Schematic                                         |    |
| for UHF RF Board                                                              | 18 |
| Circuit Board Diagrams, and Schematic                                         | 20 |
| for 800 MHz RF Board                                                          | 20 |
| Circuit Board Diagrams, and Schematic for VHF 25 Watt Power Amplifier         | 22 |
| Circuit Board Diagrams, and Schematic                                         | 22 |
| for VHF 40 Watt Power Amplifier                                               | 23 |
| Circuit Board Diagrams, and Schematic                                         | 25 |
| for UHF 25 Watt Power Amplifier                                               | 24 |
| Circuit Board Diagrams, and Schematic                                         |    |
| for UHF 35 Watt Power Amplifier                                               | 25 |
| Circuit Board Diagrams, and Schematic                                         |    |
| for 800 MHz 15 Watt Power Amplifier                                           | 26 |
| Circuit Board Diagrams, Schematic and                                         |    |
| Parts List for Front Panel 2 Freq. Display Board                              |    |
| Radius M100 Radio                                                             | 27 |
| Circuit Board Diagrams, Schematic and                                         |    |
| Parts List for Front Panel 6/14 Freq. Display Board Radius M200-Series Radios | 20 |
| Circuit Board Diagrams, Schematic and                                         | 20 |
| Parts List for Front Panel Switch Board                                       | 20 |
| Exploded View and Mechanical Parts List                                       | 29 |
| for Radius M100 Radio                                                         | 30 |
| Exploded View and Mechanical Parts List                                       | 50 |
| for Radius M200-Series Radios                                                 | 31 |
| Optional Accessories                                                          |    |
| Parts List for Logic, VHF RF, UHF RF,                                         |    |
| 800 MHz RF, and Power Amplifier Boards                                        | 37 |
|                                                                               |    |