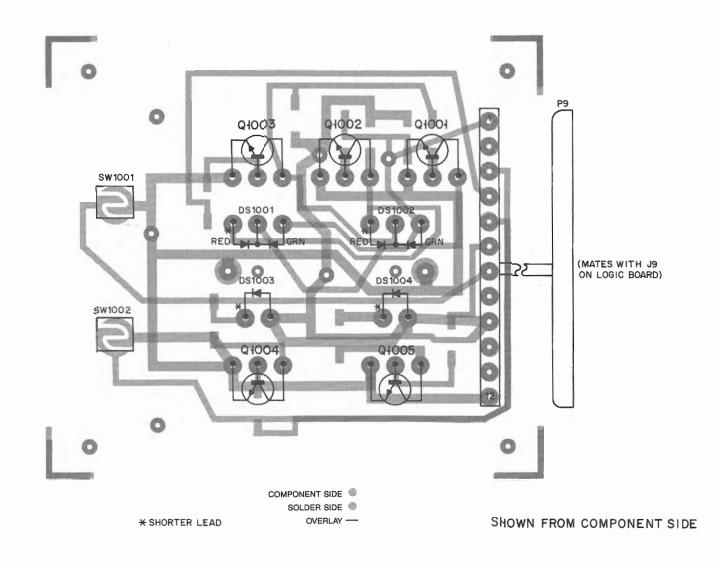

# **Contents**

| Model Charts                                                                  |    |
|-------------------------------------------------------------------------------|----|
| Recommended Antennas and Available Accessories                                |    |
| FCC Information                                                               |    |
| Performance Specifications                                                    |    |
| Disassembly and Assembly                                                      |    |
| Alignment, Programming, Maintenance & Troubleshooting                         | 4  |
| Diagrams                                                                      |    |
| Troubleshooting Diagrams                                                      | 7  |
| Functional Block Diagrams                                                     | 11 |
| Circuit Board Diagrams, and Schematic                                         |    |
| for Logic Board                                                               | 13 |
| Circuit Board Diagrams, and Schematic                                         |    |
| for VHF RF Board                                                              | 16 |
| Circuit Board Diagrams, and Schematic                                         |    |
| for UHF RF Board                                                              | 18 |
| Circuit Board Diagrams, and Schematic                                         | 20 |
| for 800 MHz RF Board                                                          | 20 |
| Circuit Board Diagrams, and Schematic for VHF 25 Watt Power Amplifier         | 22 |
| Circuit Board Diagrams, and Schematic                                         | 22 |
| for VHF 40 Watt Power Amplifier                                               | 23 |
| Circuit Board Diagrams, and Schematic                                         | 25 |
| for UHF 25 Watt Power Amplifier                                               | 24 |
| Circuit Board Diagrams, and Schematic                                         |    |
| for UHF 35 Watt Power Amplifier                                               | 25 |
| Circuit Board Diagrams, and Schematic                                         |    |
| for 800 MHz 15 Watt Power Amplifier                                           | 26 |
| Circuit Board Diagrams, Schematic and                                         |    |
| Parts List for Front Panel 2 Freq. Display Board                              |    |
| Radius M100 Radio                                                             | 27 |
| Circuit Board Diagrams, Schematic and                                         |    |
| Parts List for Front Panel 6/14 Freq. Display Board Radius M200-Series Radios | 20 |
| Circuit Board Diagrams, Schematic and                                         | 20 |
| Parts List for Front Panel Switch Board                                       | 20 |
| Exploded View and Mechanical Parts List                                       | 29 |
| for Radius M100 Radio                                                         | 30 |
| Exploded View and Mechanical Parts List                                       | 50 |
| for Radius M200-Series Radios                                                 | 31 |
| Optional Accessories                                                          |    |
| Parts List for Logic, VHF RF, UHF RF,                                         |    |
| 800 MHz RF, and Power Amplifier Boards                                        | 37 |
|                                                                               |    |