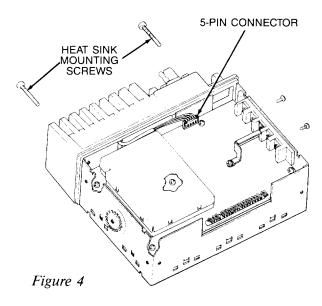

# **Contents**

| Model Charts                                                                  |    |
|-------------------------------------------------------------------------------|----|
| Recommended Antennas and Available Accessories                                |    |
| FCC Information                                                               |    |
| Performance Specifications                                                    |    |
| Disassembly and Assembly                                                      |    |
| Alignment, Programming, Maintenance & Troubleshooting                         | 4  |
| Diagrams                                                                      |    |
| Troubleshooting Diagrams                                                      | 7  |
| Functional Block Diagrams                                                     | 11 |
| Circuit Board Diagrams, and Schematic                                         |    |
| for Logic Board                                                               | 13 |
| Circuit Board Diagrams, and Schematic                                         |    |
| for VHF RF Board                                                              | 16 |
| Circuit Board Diagrams, and Schematic                                         |    |
| for UHF RF Board                                                              | 18 |
| Circuit Board Diagrams, and Schematic                                         | 20 |
| for 800 MHz RF Board                                                          | 20 |
| Circuit Board Diagrams, and Schematic for VHF 25 Watt Power Amplifier         | 22 |
| Circuit Board Diagrams, and Schematic                                         | 22 |
| for VHF 40 Watt Power Amplifier                                               | 23 |
| Circuit Board Diagrams, and Schematic                                         | 25 |
| for UHF 25 Watt Power Amplifier                                               | 24 |
| Circuit Board Diagrams, and Schematic                                         |    |
| for UHF 35 Watt Power Amplifier                                               | 25 |
| Circuit Board Diagrams, and Schematic                                         |    |
| for 800 MHz 15 Watt Power Amplifier                                           | 26 |
| Circuit Board Diagrams, Schematic and                                         |    |
| Parts List for Front Panel 2 Freq. Display Board                              |    |
| Radius M100 Radio                                                             | 27 |
| Circuit Board Diagrams, Schematic and                                         |    |
| Parts List for Front Panel 6/14 Freq. Display Board Radius M200-Series Radios | 20 |
| Circuit Board Diagrams, Schematic and                                         | 20 |
| Parts List for Front Panel Switch Board                                       | 20 |
| Exploded View and Mechanical Parts List                                       | 29 |
| for Radius M100 Radio                                                         | 30 |
| Exploded View and Mechanical Parts List                                       | 50 |
| for Radius M200-Series Radios                                                 | 31 |
| Optional Accessories                                                          |    |
| Parts List for Logic, VHF RF, UHF RF,                                         |    |
| 800 MHz RF, and Power Amplifier Boards                                        | 37 |
|                                                                               |    |