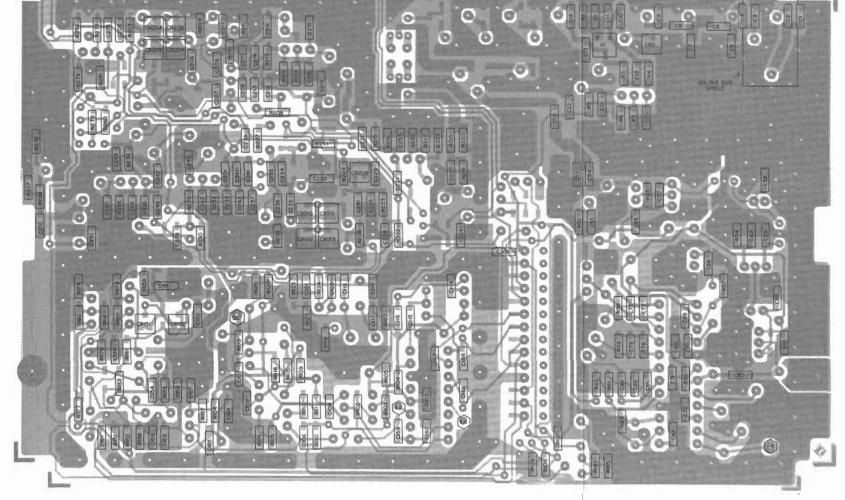

# **Contents**

| Model Charts                                                                  |    |
|-------------------------------------------------------------------------------|----|
| Recommended Antennas and Available Accessories                                |    |
| FCC Information                                                               |    |
| Performance Specifications                                                    |    |
| Disassembly and Assembly                                                      |    |
| Alignment, Programming, Maintenance & Troubleshooting                         | 4  |
| Diagrams                                                                      |    |
| Troubleshooting Diagrams                                                      | 7  |
| Functional Block Diagrams                                                     | 11 |
| Circuit Board Diagrams, and Schematic                                         |    |
| for Logic Board                                                               | 13 |
| Circuit Board Diagrams, and Schematic                                         |    |
| for VHF RF Board                                                              | 16 |
| Circuit Board Diagrams, and Schematic                                         |    |
| for UHF RF Board                                                              | 18 |
| Circuit Board Diagrams, and Schematic                                         | 20 |
| for 800 MHz RF Board                                                          | 20 |
| Circuit Board Diagrams, and Schematic for VHF 25 Watt Power Amplifier         | 22 |
| Circuit Board Diagrams, and Schematic                                         | 22 |
| for VHF 40 Watt Power Amplifier                                               | 23 |
| Circuit Board Diagrams, and Schematic                                         | 25 |
| for UHF 25 Watt Power Amplifier                                               | 24 |
| Circuit Board Diagrams, and Schematic                                         |    |
| for UHF 35 Watt Power Amplifier                                               | 25 |
| Circuit Board Diagrams, and Schematic                                         |    |
| for 800 MHz 15 Watt Power Amplifier                                           | 26 |
| Circuit Board Diagrams, Schematic and                                         |    |
| Parts List for Front Panel 2 Freq. Display Board                              |    |
| Radius M100 Radio                                                             | 27 |
| Circuit Board Diagrams, Schematic and                                         |    |
| Parts List for Front Panel 6/14 Freq. Display Board Radius M200-Series Radios | 20 |
| Circuit Board Diagrams, Schematic and                                         | 20 |
| Parts List for Front Panel Switch Board                                       | 20 |
| Exploded View and Mechanical Parts List                                       | 29 |
| for Radius M100 Radio                                                         | 30 |
| Exploded View and Mechanical Parts List                                       | 50 |
| for Radius M200-Series Radios                                                 | 31 |
| Optional Accessories                                                          |    |
| Parts List for Logic, VHF RF, UHF RF,                                         |    |
| 800 MHz RF, and Power Amplifier Boards                                        | 37 |
|                                                                               |    |