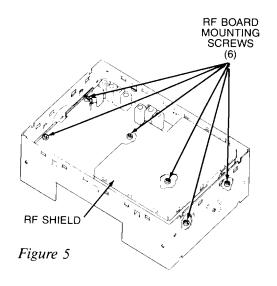

# **Contents**

| Model Charts                                                                  |    |
|-------------------------------------------------------------------------------|----|
| Recommended Antennas and Available Accessories                                |    |
| FCC Information                                                               |    |
| Performance Specifications                                                    |    |
| Disassembly and Assembly                                                      |    |
| Alignment, Programming, Maintenance & Troubleshooting                         | 4  |
| Diagrams                                                                      |    |
| Troubleshooting Diagrams                                                      | 7  |
| Functional Block Diagrams                                                     | 11 |
| Circuit Board Diagrams, and Schematic                                         |    |
| for Logic Board                                                               | 13 |
| Circuit Board Diagrams, and Schematic                                         |    |
| for VHF RF Board                                                              | 16 |
| Circuit Board Diagrams, and Schematic                                         |    |
| for UHF RF Board                                                              | 18 |
| Circuit Board Diagrams, and Schematic                                         | 20 |
| for 800 MHz RF Board                                                          | 20 |
| Circuit Board Diagrams, and Schematic for VHF 25 Watt Power Amplifier         | 22 |
| Circuit Board Diagrams, and Schematic                                         | 22 |
| for VHF 40 Watt Power Amplifier                                               | 23 |
| Circuit Board Diagrams, and Schematic                                         | 25 |
| for UHF 25 Watt Power Amplifier                                               | 24 |
| Circuit Board Diagrams, and Schematic                                         |    |
| for UHF 35 Watt Power Amplifier                                               | 25 |
| Circuit Board Diagrams, and Schematic                                         |    |
| for 800 MHz 15 Watt Power Amplifier                                           | 26 |
| Circuit Board Diagrams, Schematic and                                         |    |
| Parts List for Front Panel 2 Freq. Display Board                              |    |
| Radius M100 Radio                                                             | 27 |
| Circuit Board Diagrams, Schematic and                                         |    |
| Parts List for Front Panel 6/14 Freq. Display Board Radius M200-Series Radios | 20 |
| Circuit Board Diagrams, Schematic and                                         | 20 |
| Parts List for Front Panel Switch Board                                       | 20 |
| Exploded View and Mechanical Parts List                                       | 29 |
| for Radius M100 Radio                                                         | 30 |
| Exploded View and Mechanical Parts List                                       | 50 |
| for Radius M200-Series Radios                                                 | 31 |
| Optional Accessories                                                          |    |
| Parts List for Logic, VHF RF, UHF RF,                                         |    |
| 800 MHz RF, and Power Amplifier Boards                                        | 37 |
|                                                                               |    |