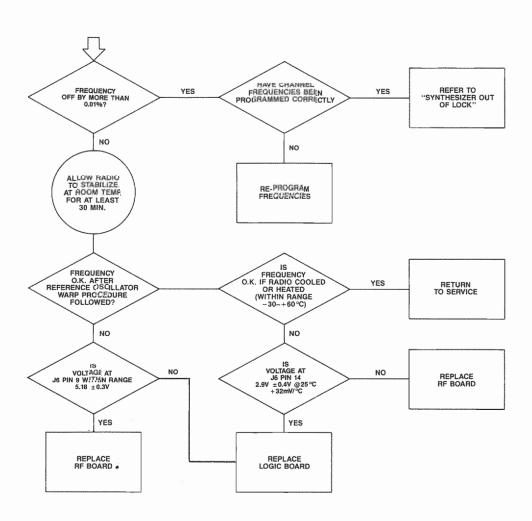

LOW TRANSMITTER POWER



#### IMPORTANT

IF THE RF BOARD, LOGIC BOARD, OR RF POWER AMPLIFIER ARE REPLACED, PECALIBRATION OF THE RADIO MUST BE PERFORMED. HEFER TO SECTION 6.

Troubleshooting Diagram
6880101W58-4
(Sheet 1 of 4)

RED-GREEN RED-GREEN RED-BLUE

RED-GREEN RED-BLUE RED-GREEN RED-BLUE

RED-GREEN RED-BLUE

39 OHMS 0.05 OHMS 12 OHMS 0.01 OHMS

39 OHMS 0.05 OHMS





## NO FRONT PANEL LIGHTS (RADIUS M100)

POWER AMPLIFIER ARE REPLACED, RECALIBRATION OF THE RADIO MUST BE

PERFORMED. REFER TO SECTION 6.



# IMPORTANT IF THE RF BOARD, LOGIC BOARD, OF RF POWER AMPLIFIER ARE REPLACED, RECALIBRATION OF THE RADIO MUST BE PERFORMED, REFER TO SECTION 6.

NO PTT

REPLACE LOGIC BOARD

## RADIO WORKS ON SOME CHANNELS BUT NOT OTHERS



## SYNTHESIZER OUT OF LOCK



## TRANSMITTER OFF FREQUENCY



IMPORTANT

IF THE RF BOARD, LOGIC ECARD, OR RF
POWER AMPLIFIER ARE REPLACED,
RECALIBRATION OF THE RADIO MUST BE
PERFORMED. REFER TO SECTION 6.

## BAD SQUELCH OR PL/DPL



## BAD TX MODULATION



•Troubleshoo<sub>ting Diagram</sub>
6880101W58-A
(Sheet 3 of 4)



## ABNORMAL FRONT PANEL OPERATION CONT'D (FOR RADIOS WITH CHANNEL SCAN FEATURES)



#### IMPORTANT

IF THE RF BOARD, LOGIC BOARD, OR RF POWER AMPLIFIER ARE REPLACED, RECALIBRATION OF THE RAIDIO MUST BE PERFORMED. REFER TO SECTION 6.

## IMPROPER FRONT PANEL LIGHTS (RADIUS M200-SERIES)







Functional Block Diagram 800 MHz Models 6880101W58-A 1-1988



AUDIO POWER AMP

NOTES:

- UNLESS OTHERWISE INDICATED, RESISTOR VALUES ARE IN OHMS, CAPACITOR VALUES ARE IN MICROFARADS, INDUCTOR VALUES ARE IN MICROHENRIES.
- NON-POLARIZED CAPAC