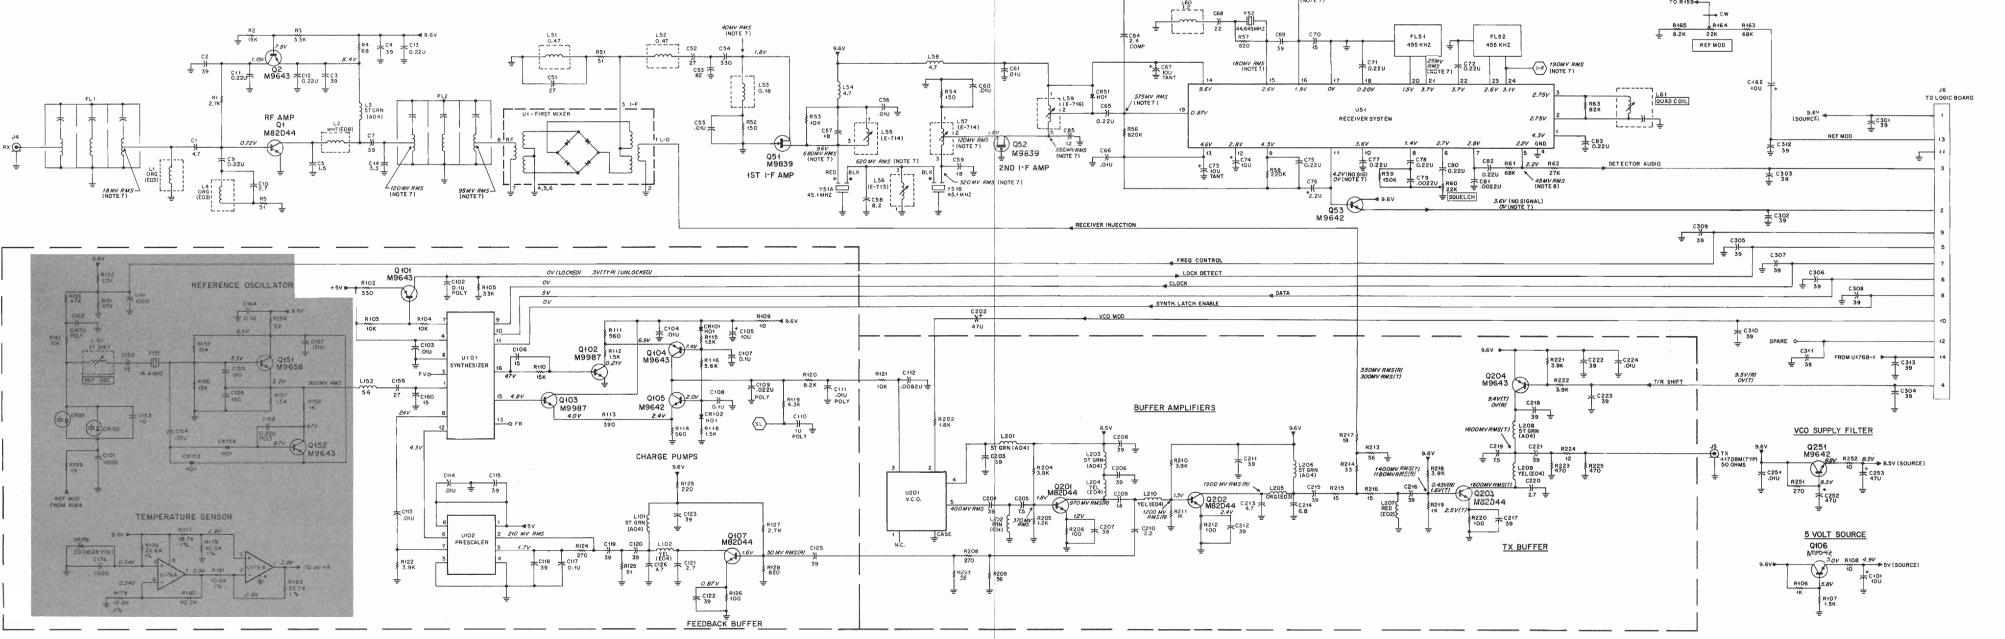

# **Contents**

| Model Charts                                                                  |    |
|-------------------------------------------------------------------------------|----|
| Recommended Antennas and Available Accessories                                |    |
| FCC Information                                                               |    |
| Performance Specifications                                                    |    |
| Disassembly and Assembly                                                      |    |
| Alignment, Programming, Maintenance & Troubleshooting                         | 4  |
| Diagrams                                                                      |    |
| Troubleshooting Diagrams                                                      | 7  |
| Functional Block Diagrams                                                     | 11 |
| Circuit Board Diagrams, and Schematic                                         |    |
| for Logic Board                                                               | 13 |
| Circuit Board Diagrams, and Schematic                                         |    |
| for VHF RF Board                                                              | 16 |
| Circuit Board Diagrams, and Schematic                                         |    |
| for UHF RF Board                                                              | 18 |
| Circuit Board Diagrams, and Schematic                                         | 20 |
| for 800 MHz RF Board                                                          | 20 |
| Circuit Board Diagrams, and Schematic for VHF 25 Watt Power Amplifier         | 22 |
| Circuit Board Diagrams, and Schematic                                         | 22 |
| for VHF 40 Watt Power Amplifier                                               | 23 |
| Circuit Board Diagrams, and Schematic                                         | 25 |
| for UHF 25 Watt Power Amplifier                                               | 24 |
| Circuit Board Diagrams, and Schematic                                         |    |
| for UHF 35 Watt Power Amplifier                                               | 25 |
| Circuit Board Diagrams, and Schematic                                         |    |
| for 800 MHz 15 Watt Power Amplifier                                           | 26 |
| Circuit Board Diagrams, Schematic and                                         |    |
| Parts List for Front Panel 2 Freq. Display Board                              |    |
| Radius M100 Radio                                                             | 27 |
| Circuit Board Diagrams, Schematic and                                         |    |
| Parts List for Front Panel 6/14 Freq. Display Board Radius M200-Series Radios | 20 |
| Circuit Board Diagrams, Schematic and                                         | 20 |
| Parts List for Front Panel Switch Board                                       | 20 |
| Exploded View and Mechanical Parts List                                       | 29 |
| for Radius M100 Radio                                                         | 30 |
| Exploded View and Mechanical Parts List                                       | 50 |
| for Radius M200-Series Radios                                                 | 31 |
| Optional Accessories                                                          |    |
| Parts List for Logic, VHF RF, UHF RF,                                         |    |
| 800 MHz RF, and Power Amplifier Boards                                        | 37 |
|                                                                               |    |