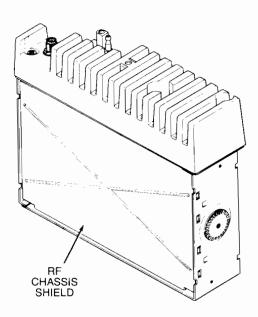

# **Contents**

| Model Charts                                                                  |    |
|-------------------------------------------------------------------------------|----|
| Recommended Antennas and Available Accessories                                |    |
| FCC Information                                                               |    |
| Performance Specifications                                                    |    |
| Disassembly and Assembly                                                      |    |
| Alignment, Programming, Maintenance & Troubleshooting                         | 4  |
| Diagrams                                                                      |    |
| Troubleshooting Diagrams                                                      | 7  |
| Functional Block Diagrams                                                     | 11 |
| Circuit Board Diagrams, and Schematic                                         |    |
| for Logic Board                                                               | 13 |
| Circuit Board Diagrams, and Schematic                                         |    |
| for VHF RF Board                                                              | 16 |
| Circuit Board Diagrams, and Schematic                                         |    |
| for UHF RF Board                                                              | 18 |
| Circuit Board Diagrams, and Schematic                                         | 20 |
| for 800 MHz RF Board                                                          | 20 |
| Circuit Board Diagrams, and Schematic for VHF 25 Watt Power Amplifier         | 22 |
| Circuit Board Diagrams, and Schematic                                         | 22 |
| for VHF 40 Watt Power Amplifier                                               | 23 |
| Circuit Board Diagrams, and Schematic                                         | 25 |
| for UHF 25 Watt Power Amplifier                                               | 24 |
| Circuit Board Diagrams, and Schematic                                         |    |
| for UHF 35 Watt Power Amplifier                                               | 25 |
| Circuit Board Diagrams, and Schematic                                         |    |
| for 800 MHz 15 Watt Power Amplifier                                           | 26 |
| Circuit Board Diagrams, Schematic and                                         |    |
| Parts List for Front Panel 2 Freq. Display Board                              |    |
| Radius M100 Radio                                                             | 27 |
| Circuit Board Diagrams, Schematic and                                         |    |
| Parts List for Front Panel 6/14 Freq. Display Board Radius M200-Series Radios | 20 |
| Circuit Board Diagrams, Schematic and                                         | 20 |
| Parts List for Front Panel Switch Board                                       | 20 |
| Exploded View and Mechanical Parts List                                       | 29 |
| for Radius M100 Radio                                                         | 30 |
| Exploded View and Mechanical Parts List                                       | 50 |
| for Radius M200-Series Radios                                                 | 31 |
| Optional Accessories                                                          |    |
| Parts List for Logic, VHF RF, UHF RF,                                         |    |
| 800 MHz RF, and Power Amplifier Boards                                        | 37 |
|                                                                               |    |