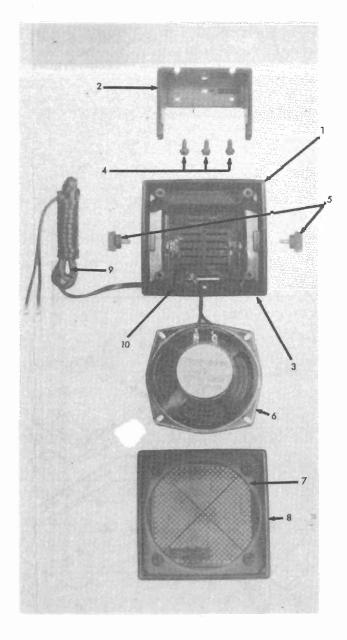

# **Contents**

| Model Charts                                                                  |    |
|-------------------------------------------------------------------------------|----|
| Recommended Antennas and Available Accessories                                |    |
| FCC Information                                                               |    |
| Performance Specifications                                                    |    |
| Disassembly and Assembly                                                      |    |
| Alignment, Programming, Maintenance & Troubleshooting                         | 4  |
| Diagrams                                                                      |    |
| Troubleshooting Diagrams                                                      | 7  |
| Functional Block Diagrams                                                     | 11 |
| Circuit Board Diagrams, and Schematic                                         |    |
| for Logic Board                                                               | 13 |
| Circuit Board Diagrams, and Schematic                                         |    |
| for VHF RF Board                                                              | 16 |
| Circuit Board Diagrams, and Schematic                                         |    |
| for UHF RF Board                                                              | 18 |
| Circuit Board Diagrams, and Schematic                                         | 20 |
| for 800 MHz RF Board                                                          | 20 |
| Circuit Board Diagrams, and Schematic for VHF 25 Watt Power Amplifier         | 22 |
| Circuit Board Diagrams, and Schematic                                         | 22 |
| for VHF 40 Watt Power Amplifier                                               | 23 |
| Circuit Board Diagrams, and Schematic                                         | 25 |
| for UHF 25 Watt Power Amplifier                                               | 24 |
| Circuit Board Diagrams, and Schematic                                         |    |
| for UHF 35 Watt Power Amplifier                                               | 25 |
| Circuit Board Diagrams, and Schematic                                         |    |
| for 800 MHz 15 Watt Power Amplifier                                           | 26 |
| Circuit Board Diagrams, Schematic and                                         |    |
| Parts List for Front Panel 2 Freq. Display Board                              |    |
| Radius M100 Radio                                                             | 27 |
| Circuit Board Diagrams, Schematic and                                         |    |
| Parts List for Front Panel 6/14 Freq. Display Board Radius M200-Series Radios | 20 |
| Circuit Board Diagrams, Schematic and                                         | 20 |
| Parts List for Front Panel Switch Board                                       | 20 |
| Exploded View and Mechanical Parts List                                       | 29 |
| for Radius M100 Radio                                                         | 30 |
| Exploded View and Mechanical Parts List                                       | 50 |
| for Radius M200-Series Radios                                                 | 31 |
| Optional Accessories                                                          |    |
| Parts List for Logic, VHF RF, UHF RF,                                         |    |
| 800 MHz RF, and Power Amplifier Boards                                        | 37 |
|                                                                               |    |