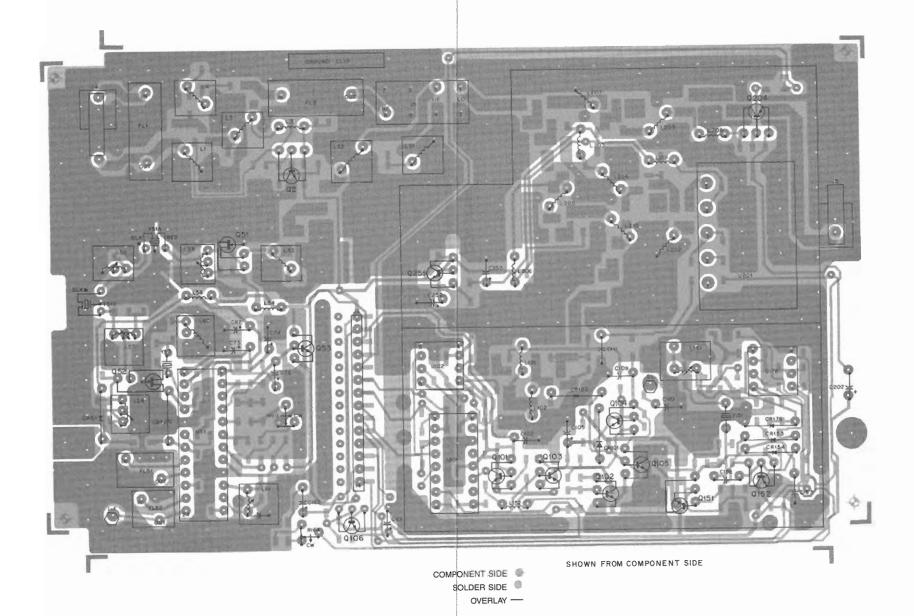

# **Contents**

| Model Charts                                                                  |    |
|-------------------------------------------------------------------------------|----|
| Recommended Antennas and Available Accessories                                |    |
| FCC Information                                                               |    |
| Performance Specifications                                                    |    |
| Disassembly and Assembly                                                      |    |
| Alignment, Programming, Maintenance & Troubleshooting                         | 4  |
| Diagrams                                                                      |    |
| Troubleshooting Diagrams                                                      | 7  |
| Functional Block Diagrams                                                     | 11 |
| Circuit Board Diagrams, and Schematic                                         |    |
| for Logic Board                                                               | 13 |
| Circuit Board Diagrams, and Schematic                                         |    |
| for VHF RF Board                                                              | 16 |
| Circuit Board Diagrams, and Schematic                                         |    |
| for UHF RF Board                                                              | 18 |
| Circuit Board Diagrams, and Schematic                                         | 20 |
| for 800 MHz RF Board                                                          | 20 |
| Circuit Board Diagrams, and Schematic for VHF 25 Watt Power Amplifier         | 22 |
| Circuit Board Diagrams, and Schematic                                         | 22 |
| for VHF 40 Watt Power Amplifier                                               | 23 |
| Circuit Board Diagrams, and Schematic                                         | 25 |
| for UHF 25 Watt Power Amplifier                                               | 24 |
| Circuit Board Diagrams, and Schematic                                         |    |
| for UHF 35 Watt Power Amplifier                                               | 25 |
| Circuit Board Diagrams, and Schematic                                         |    |
| for 800 MHz 15 Watt Power Amplifier                                           | 26 |
| Circuit Board Diagrams, Schematic and                                         |    |
| Parts List for Front Panel 2 Freq. Display Board                              |    |
| Radius M100 Radio                                                             | 27 |
| Circuit Board Diagrams, Schematic and                                         |    |
| Parts List for Front Panel 6/14 Freq. Display Board Radius M200-Series Radios | 20 |
| Circuit Board Diagrams, Schematic and                                         | 20 |
| Parts List for Front Panel Switch Board                                       | 20 |
| Exploded View and Mechanical Parts List                                       | 29 |
| for Radius M100 Radio                                                         | 30 |
| Exploded View and Mechanical Parts List                                       | 50 |
| for Radius M200-Series Radios                                                 | 31 |
| Optional Accessories                                                          |    |
| Parts List for Logic, VHF RF, UHF RF,                                         |    |
| 800 MHz RF, and Power Amplifier Boards                                        | 37 |
|                                                                               |    |