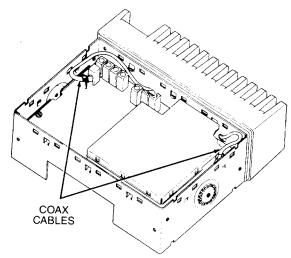

# **Contents**

| Model Charts                                                                  |    |
|-------------------------------------------------------------------------------|----|
| Recommended Antennas and Available Accessories                                |    |
| FCC Information                                                               |    |
| Performance Specifications                                                    |    |
| Disassembly and Assembly                                                      |    |
| Alignment, Programming, Maintenance & Troubleshooting                         | 4  |
| Diagrams                                                                      |    |
| Troubleshooting Diagrams                                                      | 7  |
| Functional Block Diagrams                                                     | 11 |
| Circuit Board Diagrams, and Schematic                                         |    |
| for Logic Board                                                               | 13 |
| Circuit Board Diagrams, and Schematic                                         |    |
| for VHF RF Board                                                              | 16 |
| Circuit Board Diagrams, and Schematic                                         |    |
| for UHF RF Board                                                              | 18 |
| Circuit Board Diagrams, and Schematic                                         | 20 |
| for 800 MHz RF Board                                                          | 20 |
| Circuit Board Diagrams, and Schematic for VHF 25 Watt Power Amplifier         | 22 |
| Circuit Board Diagrams, and Schematic                                         | 22 |
| for VHF 40 Watt Power Amplifier                                               | 23 |
| Circuit Board Diagrams, and Schematic                                         | 25 |
| for UHF 25 Watt Power Amplifier                                               | 24 |
| Circuit Board Diagrams, and Schematic                                         |    |
| for UHF 35 Watt Power Amplifier                                               | 25 |
| Circuit Board Diagrams, and Schematic                                         |    |
| for 800 MHz 15 Watt Power Amplifier                                           | 26 |
| Circuit Board Diagrams, Schematic and                                         |    |
| Parts List for Front Panel 2 Freq. Display Board                              |    |
| Radius M100 Radio                                                             | 27 |
| Circuit Board Diagrams, Schematic and                                         |    |
| Parts List for Front Panel 6/14 Freq. Display Board Radius M200-Series Radios | 20 |
| Circuit Board Diagrams, Schematic and                                         | 20 |
| Parts List for Front Panel Switch Board                                       | 20 |
| Exploded View and Mechanical Parts List                                       | 29 |
| for Radius M100 Radio                                                         | 30 |
| Exploded View and Mechanical Parts List                                       | 50 |
| for Radius M200-Series Radios                                                 | 31 |
| Optional Accessories                                                          |    |
| Parts List for Logic, VHF RF, UHF RF,                                         |    |
| 800 MHz RF, and Power Amplifier Boards                                        | 37 |
|                                                                               |    |