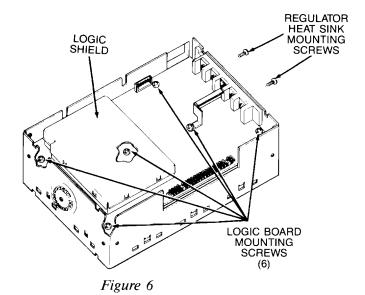

# **Contents**

| Model Charts                                                                  |    |
|-------------------------------------------------------------------------------|----|
| Recommended Antennas and Available Accessories                                |    |
| FCC Information                                                               |    |
| Performance Specifications                                                    |    |
| Disassembly and Assembly                                                      |    |
| Alignment, Programming, Maintenance & Troubleshooting                         | 4  |
| Diagrams                                                                      |    |
| Troubleshooting Diagrams                                                      | 7  |
| Functional Block Diagrams                                                     | 11 |
| Circuit Board Diagrams, and Schematic                                         |    |
| for Logic Board                                                               | 13 |
| Circuit Board Diagrams, and Schematic                                         |    |
| for VHF RF Board                                                              | 16 |
| Circuit Board Diagrams, and Schematic                                         |    |
| for UHF RF Board                                                              | 18 |
| Circuit Board Diagrams, and Schematic                                         | 20 |
| for 800 MHz RF Board                                                          | 20 |
| Circuit Board Diagrams, and Schematic for VHF 25 Watt Power Amplifier         | 22 |
| Circuit Board Diagrams, and Schematic                                         | 22 |
| for VHF 40 Watt Power Amplifier                                               | 23 |
| Circuit Board Diagrams, and Schematic                                         | 25 |
| for UHF 25 Watt Power Amplifier                                               | 24 |
| Circuit Board Diagrams, and Schematic                                         |    |
| for UHF 35 Watt Power Amplifier                                               | 25 |
| Circuit Board Diagrams, and Schematic                                         |    |
| for 800 MHz 15 Watt Power Amplifier                                           | 26 |
| Circuit Board Diagrams, Schematic and                                         |    |
| Parts List for Front Panel 2 Freq. Display Board                              |    |
| Radius M100 Radio                                                             | 27 |
| Circuit Board Diagrams, Schematic and                                         |    |
| Parts List for Front Panel 6/14 Freq. Display Board Radius M200-Series Radios | 20 |
| Circuit Board Diagrams, Schematic and                                         | 20 |
| Parts List for Front Panel Switch Board                                       | 20 |
| Exploded View and Mechanical Parts List                                       | 29 |
| for Radius M100 Radio                                                         | 30 |
| Exploded View and Mechanical Parts List                                       | 50 |
| for Radius M200-Series Radios                                                 | 31 |
| Optional Accessories                                                          |    |
| Parts List for Logic, VHF RF, UHF RF,                                         |    |
| 800 MHz RF, and Power Amplifier Boards                                        | 37 |
|                                                                               |    |