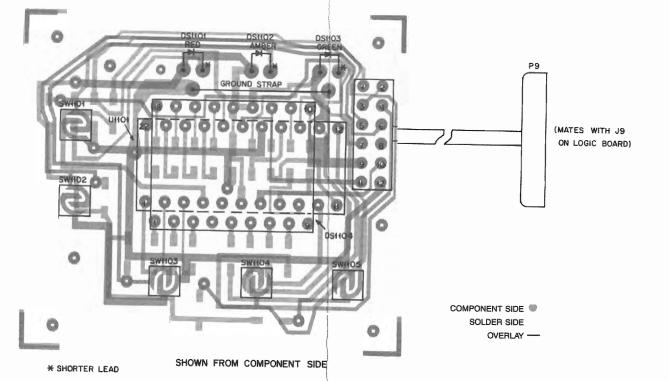

# **Contents**

| Model Charts                                                                  |    |
|-------------------------------------------------------------------------------|----|
| Recommended Antennas and Available Accessories                                |    |
| FCC Information                                                               |    |
| Performance Specifications                                                    |    |
| Disassembly and Assembly                                                      |    |
| Alignment, Programming, Maintenance & Troubleshooting                         | 4  |
| Diagrams                                                                      |    |
| Troubleshooting Diagrams                                                      | 7  |
| Functional Block Diagrams                                                     | 11 |
| Circuit Board Diagrams, and Schematic                                         |    |
| for Logic Board                                                               | 13 |
| Circuit Board Diagrams, and Schematic                                         |    |
| for VHF RF Board                                                              | 16 |
| Circuit Board Diagrams, and Schematic                                         |    |
| for UHF RF Board                                                              | 18 |
| Circuit Board Diagrams, and Schematic                                         | 20 |
| for 800 MHz RF Board                                                          | 20 |
| Circuit Board Diagrams, and Schematic for VHF 25 Watt Power Amplifier         | 22 |
| Circuit Board Diagrams, and Schematic                                         | 22 |
| for VHF 40 Watt Power Amplifier                                               | 23 |
| Circuit Board Diagrams, and Schematic                                         | 25 |
| for UHF 25 Watt Power Amplifier                                               | 24 |
| Circuit Board Diagrams, and Schematic                                         |    |
| for UHF 35 Watt Power Amplifier                                               | 25 |
| Circuit Board Diagrams, and Schematic                                         |    |
| for 800 MHz 15 Watt Power Amplifier                                           | 26 |
| Circuit Board Diagrams, Schematic and                                         |    |
| Parts List for Front Panel 2 Freq. Display Board                              |    |
| Radius M100 Radio                                                             | 27 |
| Circuit Board Diagrams, Schematic and                                         |    |
| Parts List for Front Panel 6/14 Freq. Display Board Radius M200-Series Radios | 20 |
| Circuit Board Diagrams, Schematic and                                         | 20 |
| Parts List for Front Panel Switch Board                                       | 20 |
| Exploded View and Mechanical Parts List                                       | 29 |
| for Radius M100 Radio                                                         | 30 |
| Exploded View and Mechanical Parts List                                       | 50 |
| for Radius M200-Series Radios                                                 | 31 |
| Optional Accessories                                                          |    |
| Parts List for Logic, VHF RF, UHF RF,                                         |    |
| 800 MHz RF, and Power Amplifier Boards                                        | 37 |
|                                                                               |    |