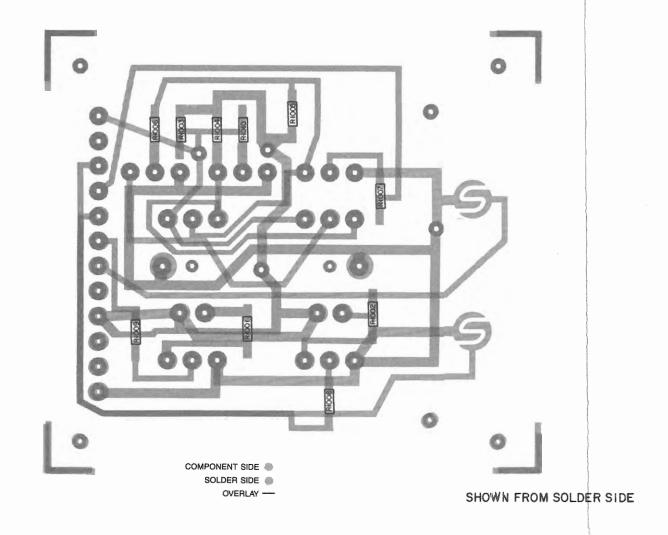

# **Contents**

| Model Charts                                                                  |    |
|-------------------------------------------------------------------------------|----|
| Recommended Antennas and Available Accessories                                |    |
| FCC Information                                                               |    |
| Performance Specifications                                                    |    |
| Disassembly and Assembly                                                      |    |
| Alignment, Programming, Maintenance & Troubleshooting                         | 4  |
| Diagrams                                                                      |    |
| Troubleshooting Diagrams                                                      | 7  |
| Functional Block Diagrams                                                     | 11 |
| Circuit Board Diagrams, and Schematic                                         |    |
| for Logic Board                                                               | 13 |
| Circuit Board Diagrams, and Schematic                                         |    |
| for VHF RF Board                                                              | 16 |
| Circuit Board Diagrams, and Schematic                                         |    |
| for UHF RF Board                                                              | 18 |
| Circuit Board Diagrams, and Schematic                                         | 20 |
| for 800 MHz RF Board                                                          | 20 |
| Circuit Board Diagrams, and Schematic for VHF 25 Watt Power Amplifier         | 22 |
| Circuit Board Diagrams, and Schematic                                         | 22 |
| for VHF 40 Watt Power Amplifier                                               | 23 |
| Circuit Board Diagrams, and Schematic                                         | 25 |
| for UHF 25 Watt Power Amplifier                                               | 24 |
| Circuit Board Diagrams, and Schematic                                         |    |
| for UHF 35 Watt Power Amplifier                                               | 25 |
| Circuit Board Diagrams, and Schematic                                         |    |
| for 800 MHz 15 Watt Power Amplifier                                           | 26 |
| Circuit Board Diagrams, Schematic and                                         |    |
| Parts List for Front Panel 2 Freq. Display Board                              |    |
| Radius M100 Radio                                                             | 27 |
| Circuit Board Diagrams, Schematic and                                         |    |
| Parts List for Front Panel 6/14 Freq. Display Board Radius M200-Series Radios | 20 |
| Circuit Board Diagrams, Schematic and                                         | 20 |
| Parts List for Front Panel Switch Board                                       | 20 |
| Exploded View and Mechanical Parts List                                       | 29 |
| for Radius M100 Radio                                                         | 30 |
| Exploded View and Mechanical Parts List                                       | 50 |
| for Radius M200-Series Radios                                                 | 31 |
| Optional Accessories                                                          |    |
| Parts List for Logic, VHF RF, UHF RF,                                         |    |
| 800 MHz RF, and Power Amplifier Boards                                        | 37 |
|                                                                               |    |