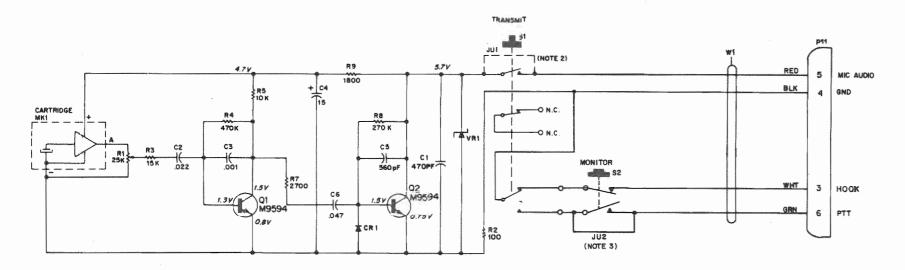

| VERSION  | Radius M100 25 Watt | Radius M206 25 Watt | Radius M214 25 Watt                          |                             | adius Mobile Radio<br>Watt RF Power<br>136-162 MHz | N.C         | RF BOARD 136-162 MHz | RF BOARD 146-174 MHz | RD          | DISPLAY BOARD 2 FREQ. | DISPLAY BOARD 6/14 FREQ. | FRONT PANEL HDWR 2 FREQ. | FRONT PANEL HDWR 6 FREQ. | FRONT PANEL HDWR 14 FREQ. | IEL SWITCH BOARD | DWR          | 25W PA BOARD 136-162 MHz | ARD 146-174 MHz | INK HDWR          | NE.           | 8           |
|----------|---------------------|---------------------|----------------------------------------------|-----------------------------|----------------------------------------------------|-------------|----------------------|----------------------|-------------|-----------------------|--------------------------|--------------------------|--------------------------|---------------------------|------------------|--------------|--------------------------|-----------------|-------------------|---------------|-------------|
| FREQ.    | 2                   | 9                   | 14                                           |                             | 146-174 MHz                                        | DESCRIPTION | F BOARD              | ROARD                | LOGIC BOARD | DISPLAY BO            | DISPLAY BO               | -RONT PAN                | FRONT PAN                | FRONT PAN                 | FRONT PANEL      | CHASSIS HDWR | 25W PA BO                | 25W PA BOARD    | 25W HEATSINK HDWR | MICROPHONE    | COILED CORD |
| MODEL    | D33LRA73A5AK        | D33LRA77A5AK        | D33LRA7PA5AK                                 | FREQUENCY.<br>X=ONE ITEM SU |                                                    | ITEM        | HLD4321A             | HLD4322A F           | HLN5173A I  |                       | HLN5175A                 | HLN9141A F               | HLN9142A                 | HLN9143A F                | HLN5184A         | HLN5188A (   | HLD4323A 2               | HLD4324A 2      | HLN5183A 2        | +             | HLN5301A (  |
|          |                     |                     |                                              | ITEM                        | DESCRIPTION                                        |             | _                    | _                    | _           | ~                     | _                        |                          | _                        | _                         | _                | _            | _                        |                 |                   |               |             |
| L        | *                   | *                   | •                                            | HUD1705A                    | UNIFIED CHASSIS KIT 136-172 MHz                    |             | X                    |                      | Х           |                       |                          |                          |                          |                           |                  | Х            |                          |                 |                   | $\perp$       | ┙           |
| L        | ٠                   | *                   | <u>,                                    </u> | HUD1706A                    | UNIFIED CHASSIS KIT 146-174 MHz                    |             |                      | Х                    | Х           |                       |                          |                          |                          | Ц                         |                  | Х            |                          |                 |                   | _             |             |
|          | *                   | *                   | •                                            | HLD1615A                    | PA KIT 25 WATT 136-162 MHz (Note 1)                | _           | ╙                    |                      |             |                       |                          |                          |                          | <u> </u>                  |                  | L.           | Х                        | Ш               | Х                 | _             | ┙           |
| <u></u>  | *                   | *                   | ١٠                                           | HLD3009A                    | PA KIT 25 WATT 146-174 MHz (Note 2)                | _           | ┖                    |                      |             |                       |                          |                          |                          |                           | L.               |              |                          | Х               | Х                 | _             | _           |
| $\vdash$ | Х                   | <u> </u>            | Ш                                            | HCN3032A                    | FRONT PANEL 2 FREQ.                                |             | _                    |                      |             | Х                     | _                        | Х                        |                          |                           | Х                |              |                          |                 |                   | 4             | _           |
| _        | ļ                   | Х                   |                                              | HCN3033A                    | FRONT PANEL 6 FREQ.                                |             | _                    |                      |             | $\dashv$              | Х                        |                          | Х                        | L                         | Х                | $\vdash$     |                          |                 | Ц                 | 4             | ႕           |
|          | L.                  |                     | X                                            | HCN3034A                    | FRONT PANEL 14 FREQ.                               | $\perp$     | _                    | _                    |             |                       | Х                        |                          |                          | Х                         | Х                | L            |                          |                 |                   | $\dashv$      | 4           |
|          | Х                   | Х                   | X                                            | HLN9180A                    | NAMEPLATE                                          | -           | 1                    |                      |             |                       | _                        |                          |                          |                           |                  |              |                          |                 |                   | $\rightarrow$ | _           |
|          | Х                   | Х                   | Х                                            | HHN4029A                    | HOUSING KIT                                        | +           |                      |                      |             |                       |                          |                          |                          |                           | _                |              |                          |                 |                   |               | _           |
|          | X                   | X                   | X                                            | HMN1056A                    | MICROPHONE KIT                                     | +           | <u> </u>             |                      |             |                       |                          |                          | _                        | _                         | _                |              |                          |                 |                   | X :           | X           |
|          | X                   | X                   | X                                            | HLN4433A                    | MICROPHONE HANGUP CLIP                             | +           | _                    |                      | L.,         |                       |                          |                          |                          | _                         | _                |              |                          |                 |                   | $\rightarrow$ | _           |
| _        | X                   | X                   | $\rightarrow$                                | HKN4137A                    | POWER CABLE KIT                                    | +           | _                    |                      |             | $\square$             | -                        |                          | -                        | _                         |                  |              |                          |                 |                   | +             | $\dashv$    |
| _        | X                   | X                   | X                                            | HLN5189A                    | INSTALLATION HDWR KIT                              | +-          | _                    |                      |             | $\Box$                | _                        |                          |                          |                           |                  | <u> </u>     | L                        |                 |                   | +             | 4           |
|          | X                   | X                   | X                                            | HBN4040A                    | PACKING KIT                                        |             |                      |                      |             |                       |                          |                          |                          |                           |                  |              |                          |                 |                   | $\perp$       | $_{\perp}$  |