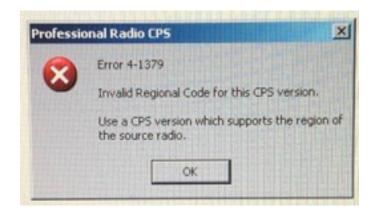

## Motorola CPS Region Mod for Win XP

A CDM1250 purchased off eBay would not program due to a difference in Region between the version of CPS (Customer Programming Software) I was using and the version used to program the radio's codeplug. I got this error message.