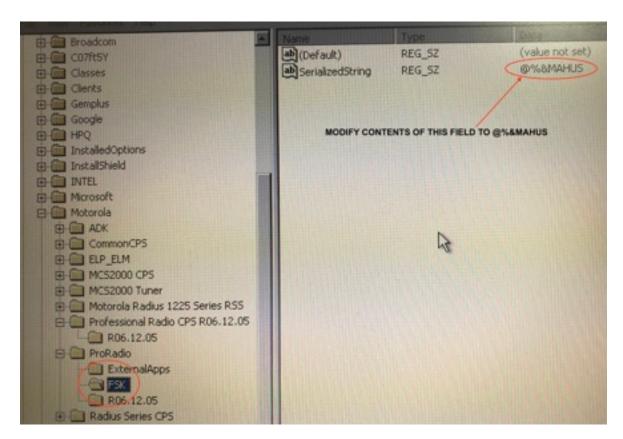

There is a solution that modifies the Revision R06 CPS to work for <u>all</u> Regions. In Windows XP, Start-Run-regedit.

Open HKEY\_LOCAL\_MACHINE, SOFTWARE, Motorola, ProRadio, FSK. Make note of the key value in "SerializedString" before modification. My value was "SHM" - your value may vary. Modify the Serialized String to @%&MAHUS as shown below.