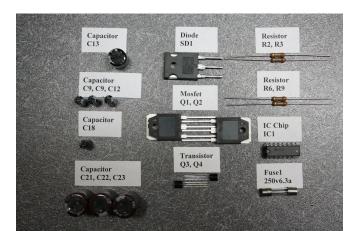

I'm not sure if I should put the Ebay page in as it may change over time... Also the image may be copyrighted, I can ask for permission if needed to use it.

I have had the Samlex 1223 23Amp power supply for several years, just the other day, I heard a "tick" and it was dead. Troubleshooting revealed that the 6.8A fuse had blown rather spectacularly, black vapor on the inside of the glass. More testing showed that the AC input bridge was OK, but that the two switching transistors, and the dual diode for the output were all shorted. At first I thought I would source the parts myself. I checked my favorite suppliers, and one of them had one part, but not the other, the other supplier had just the opposite situation. That would lead to two shipping charges (\$8.00 each) to get the parts that sell for two to three dollars each. I looked on Ebay, and found some sources, but the one that stood out was a seller that seemed to have repaired a few of these, and he included ALL the parts that could have caused, or been damaged by just about any failure in the switching part of the supply. (Not the parts in the raw-DC section.) There were 19 parts, individually packed with the circuit designator included in each little package, meaning I only had to to remove the designated parts, and replace them. It was also easy for me because the board was a single-sided board making removal easy. The best part that the cost was \$20.00, as of Feb 2022, including postage!

The real benefit to me was not paying \$16.00 for shipping, and not having to research all possible failure scenarios and then sourcing the parts.

The seller is on Ebay and uses the seller name "cpmputeckusllc"

The page is titled "Repair parts kit for SAMLEX SEC-1223..."

## The page on Ebay is <a href="https://www.ebay.com/itm/142415928057?hash=item2128a69af9:g:RngAAOSwjRpZQsTW">https://www.ebay.com/itm/142415928057?hash=item2128a69af9:g:RngAAOSwjRpZQsTW</a>