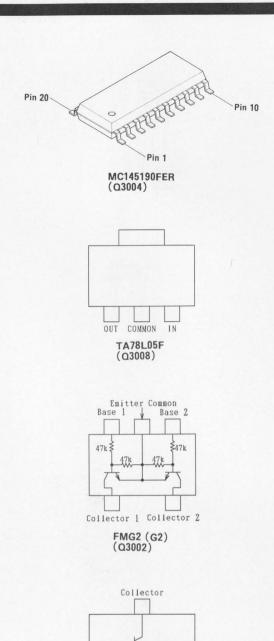

TX UNIT

| REF.                                                                                                                                                                             | DESCRIPTION                                                                                                                                                                                                                                                                                                                                                   | VALUE                                                                                                                                                                    | WV TOL                                                                                                                                                                                                                                    | . MFGR'S DESIG                                                                                                                                                                                                                                                                                                                                                              | YAESU P/N VERS.                                                                                                                                                      | LOT.                 |
|----------------------------------------------------------------------------------------------------------------------------------------------------------------------------------|---------------------------------------------------------------------------------------------------------------------------------------------------------------------------------------------------------------------------------------------------------------------------------------------------------------------------------------------------------------|--------------------------------------------------------------------------------------------------------------------------------------------------------------------------|-------------------------------------------------------------------------------------------------------------------------------------------------------------------------------------------------------------------------------------------|-----------------------------------------------------------------------------------------------------------------------------------------------------------------------------------------------------------------------------------------------------------------------------------------------------------------------------------------------------------------------------|----------------------------------------------------------------------------------------------------------------------------------------------------------------------|----------------------|
| J 3002                                                                                                                                                                           | CONNECTOR<br>CONNECTOR<br>CONNECTOR                                                                                                                                                                                                                                                                                                                           |                                                                                                                                                                          |                                                                                                                                                                                                                                           | SC25-04WL<br>SC25-08WL<br>BNC-RM-1(W/O LUG)                                                                                                                                                                                                                                                                                                                                 | P0090713<br>P0090715<br>P1090773A                                                                                                                                    |                      |
| L 3002<br>L 3002<br>L 3002<br>L 3002<br>L 3003<br>L 3004<br>L 3005                                                                                                               | CHIP COIL CHIP COIL CHIP COIL CHIP COIL CHIP COIL M. RFC CHIP COIL CHIP COIL CHIP COIL CHIP COIL CHIP COIL                                                                                                                                                                                                                                                    | 0. 022uH 0. 022uH 0. 022uH 0. 01uH 0. 01uH 0. 01uH 2. 2uH 10uH 0. 01uH 0. 022uH 2. 2uH                                                                                   |                                                                                                                                                                                                                                           | LQN2A22NM LQN2A22NM LQN2A22NM LQN2A10NM LQN2A10NM LQN2A10NM FLC32T-2R2K LQH3N100K02M00- LQN2A10NM LQN2A22NM FLC32T-2R2K FLC32T-2R2K                                                                                                                                                                                                                                         | L1690002<br>L1690002 TYP A<br>L1690001 TYP C<br>L1690001 TYP E<br>L1690001 TYP F<br>L1690207<br>L1690087<br>L1690001<br>L1690002<br>L1690207<br>L1690207<br>L1690207 | 5-<br>5-<br>5-<br>5- |
| Q 3003<br>Q 3004<br>Q 3005<br>Q 3006<br>Q 3007<br>Q 3008<br>Q 3009<br>Q 3010                                                                                                     | TRANSISTOR TRANSISTOR IC TRANSISTOR TRANSISTOR TRANSISTOR IC                                                                                                                                                                                                                                                                                                  |                                                                                                                                                                          |                                                                                                                                                                                                                                           | NJM2904M-T2<br>FMG2 T99<br>2SC2812L6-TA<br>MC145190FER<br>2SC3356-T2B R24<br>2SC3356-T2B R24<br>2SC3356-T2B R24<br>TA78L05F TE12R<br>AN6541<br>2SA1179M6-TA<br>2SC3357-T2                                                                                                                                                                                                   | G1091374<br>G3070015<br>G3328127F<br>G1091621<br>G3333567D<br>G3333567D<br>G1091014<br>G1091146<br>G3111797F<br>G33333577                                            |                      |
| R 3002<br>R 3003<br>R 3004<br>R 3005<br>R 3006<br>R 3007<br>R 3008<br>R 3010<br>R 3011<br>R 3012<br>R 3013<br>R 3013<br>R 3013<br>R 3013<br>R 3014<br>R 3015<br>R 3017<br>R 3018 | CHIP RES. | 27K<br>0<br>1. 2K<br>1. 2K<br>39K<br>12K<br>100K<br>560<br>100<br>3. 9K<br>4. 7K<br>4. 7K<br>2. 2K<br>4. 7K<br>4. 7K<br>4. 7K<br>4. 7K<br>10K<br>0<br>22K<br>10K<br>220K | 1/10W 5% | RMC1/10T 273J RMC1/10T 000J RMC1/10T 122J RMC1/10T 122J RMC1/10T 393J RMC1/10T 123J RMC1/10T 104J RMC1/10T 561J RMC1/10T 392J RMC1/10T 392J RMC1/10T 472J RMC1/10T 103J RMC1/10T 103J RMC1/10T 103J RMC1/10T 103J RMC1/10T 224J |                                                                                                                                                                      | 5-<br>5-<br>5-<br>5- |