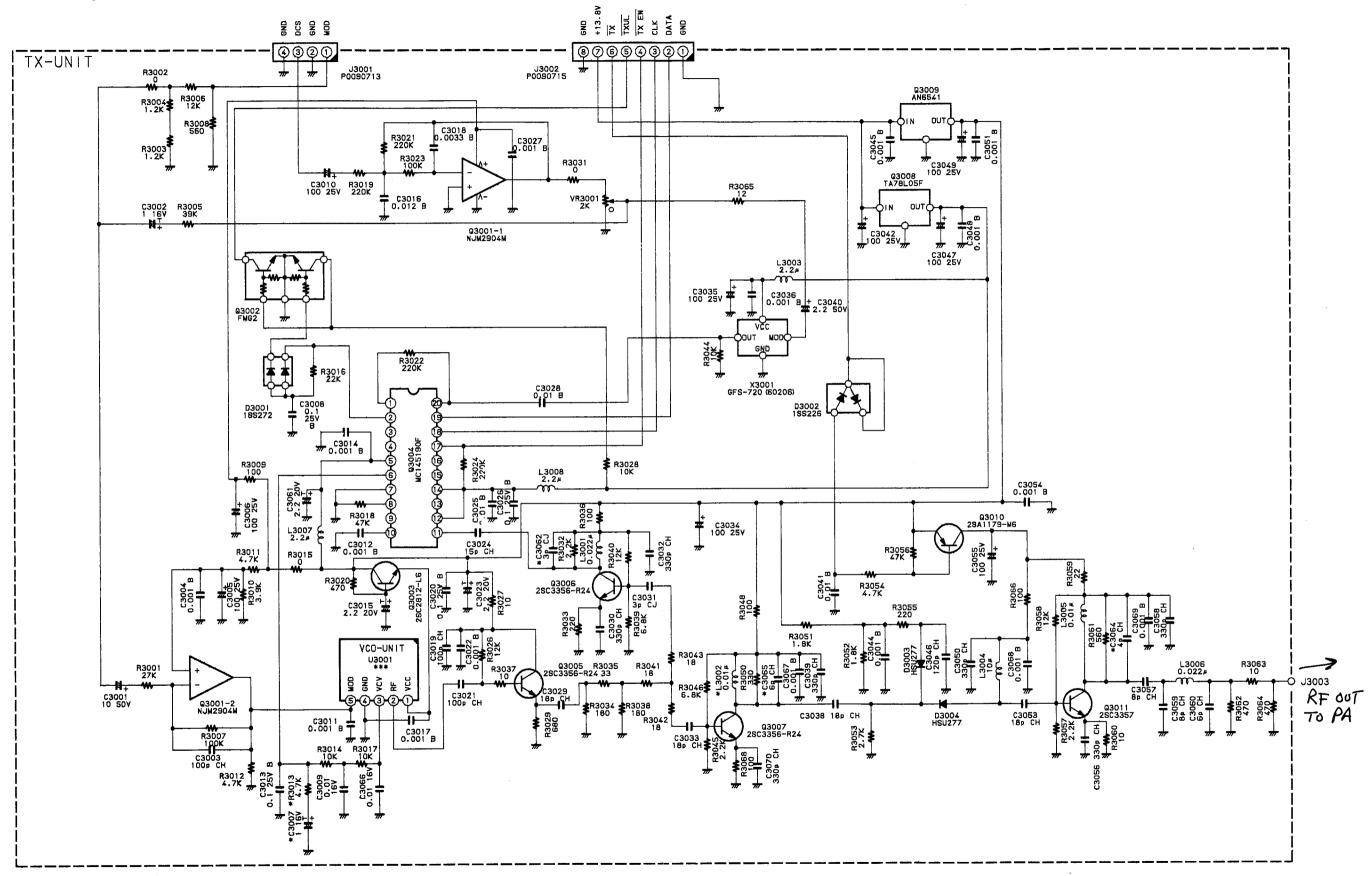

## Circuit Diagram



## Parts Layout





obverse view of component side





obverse view of chip side







| REF.                                                                                                                                                                                                                                         | DESCRIPTION