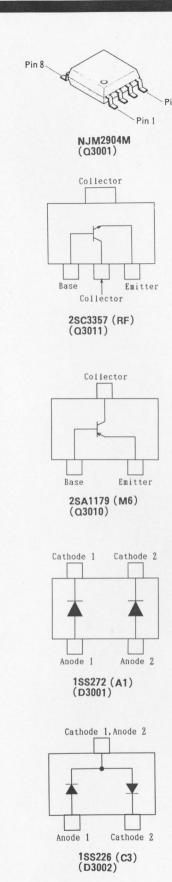

TX UNIT

| REF.   | DESCRIPTION  CHIP CAP. CHIP CAP. AL. ELECTRO. CAP. AL. ELECTRO. CAP. CHIP CAP. CHIP CAP. CHIP CAP. AL. ELECTRO. CAP. CHIP CAP. AL. ELECTRO. CAP. CHIP CAP. AL. ELECTRO. CAP. CHIP CAP. CHIP CAP. CHIP CAP. AL. ELECTRO. CAP. CHIP CAP. AL. ELECTRO. CAP. CHIP CAP. | VALUE      | WV         | TOL.     | MFGR'S DESIG                       | YAESU P/N VERS.                    | LOT.     |
|--------|----------------------------------------------------------------------------------------------------------------------------------------------------------------------------------------------------------------------------------------------------------------------------------------------------------------------------------------------------------------------------------------------------------------------------------------------------------------------------------------------------------------------------------------------------------------------------------------------------------------------------------|------------|------------|----------|------------------------------------|------------------------------------|----------|
| C 3032 | CHIP CAP.                                                                                                                                                                                                                                                                                                                                                                                                                                                                                                                                                                                                                        | 330pF      | 50V        | СН       | GRM40CH331.J50PT                   | K22170247                          |          |
| C 3033 | CHIP CAP.                                                                                                                                                                                                                                                                                                                                                                                                                                                                                                                                                                                                                        | 18pF       | 50V        | CH       | GRM40CH180J50PT                    | K22170217                          |          |
| C 3034 | AL. ELECTRO, CAP.                                                                                                                                                                                                                                                                                                                                                                                                                                                                                                                                                                                                                | 100uF      | 25V        | 0        | 25V101M6X11TR5                     | K46140005                          |          |
| C 3035 | AL. ELECTRO. CAP.                                                                                                                                                                                                                                                                                                                                                                                                                                                                                                                                                                                                                | 100uF      | 25 V       |          | 25V101M6X11TR5                     | K46140005                          |          |
| C 3036 | CHIP CAP.                                                                                                                                                                                                                                                                                                                                                                                                                                                                                                                                                                                                                        | 0. 001uF   | 50V        | В        | GRM40B102M50PT                     | K22170805                          |          |
| C 3038 | CHIP CAP.                                                                                                                                                                                                                                                                                                                                                                                                                                                                                                                                                                                                                        | 18pF       | 50V        | СH       | GRM40CH180J50PT                    | K22170217                          |          |
| C 3039 | CHIP CAP.                                                                                                                                                                                                                                                                                                                                                                                                                                                                                                                                                                                                                        | 330pF      | 50V        | CH       | GRM40CH331J50PT                    | K22170247                          |          |
| C 3040 | AL. ELECTRO. CAP.                                                                                                                                                                                                                                                                                                                                                                                                                                                                                                                                                                                                                | 2. 2uF     | 50V        |          | 50V2R2M5X11TR5                     | K46170018                          |          |
| C 3041 | CHIP CAP.                                                                                                                                                                                                                                                                                                                                                                                                                                                                                                                                                                                                                        | 0.01uF     | 507        | В        | GRM40B103M50PT                     | K22170817                          |          |
| C 3042 | AL. ELECTRO. CAP.                                                                                                                                                                                                                                                                                                                                                                                                                                                                                                                                                                                                                | 100uF      | 25V        |          | 25V101M6X11TR5                     | K46140005                          |          |
| C 3044 | CHIP CAP.                                                                                                                                                                                                                                                                                                                                                                                                                                                                                                                                                                                                                        | 0.001uF    | 50V        | В        | GRM40B102M50PT                     | K22170805                          |          |
| C 3045 | CHIP CAP.                                                                                                                                                                                                                                                                                                                                                                                                                                                                                                                                                                                                                        | 0.001uF    | 50V        | В        | GRM40B102M50PT                     | K22170805                          |          |
| C 3046 | CHIP CAP.                                                                                                                                                                                                                                                                                                                                                                                                                                                                                                                                                                                                                        | 120pF      | 50V        | СН       | GRM40CH121J50PT                    | K22170237                          |          |
| C 3047 | AL. ELECTRO. CAP.                                                                                                                                                                                                                                                                                                                                                                                                                                                                                                                                                                                                                | 100uF      | 25V        |          | 25V101M6X11TR5                     | K46140005                          |          |
| C 3048 | CHIP CAP.                                                                                                                                                                                                                                                                                                                                                                                                                                                                                                                                                                                                                        | 0.001uF    | 50V        | В        | GRM40B102M50PT                     | K22170805                          |          |
| C 3049 | AL. ELECTRO. CAP.                                                                                                                                                                                                                                                                                                                                                                                                                                                                                                                                                                                                                | 100uF      | 25V        |          | 25V101M6X11TR5                     | K46140005                          |          |
| C 3050 | CHIP CAP.                                                                                                                                                                                                                                                                                                                                                                                                                                                                                                                                                                                                                        | 330pF      | 50V        | CH       | GRM40CH331J50PT                    | K22170247                          |          |
| C 3051 | CHIP CAP.                                                                                                                                                                                                                                                                                                                                                                                                                                                                                                                                                                                                                        | 0.001uF    | 50V        | В        | GRM40B102M50PT                     | K22170805                          |          |
| C 3053 | CHIP CAP.                                                                                                                                                                                                                                                                                                                                                                                                                                                                                                                                                                                                                        | 18pF       | 50V        | CH       | GRM40CH180J50PT                    | K22170217                          |          |
| C 3054 | CHIP CAP.                                                                                                                                                                                                                                                                                                                                                                                                                                                                                                                                                                                                                        | 0.001uF    | 50V        | В        | GRM40B102M50PT                     | K22170805                          |          |
| C 3055 | AL. ELECTRO. CAP.                                                                                                                                                                                                                                                                                                                                                                                                                                                                                                                                                                                                                | 100uF      | 25V        |          | 25V101M6X11TR5                     | K46140005                          |          |
| C 3056 | CHIP CAP.                                                                                                                                                                                                                                                                                                                                                                                                                                                                                                                                                                                                                        | 330pF      | 50V        | CH       | GRM40CH331J50PT                    | K22170247                          |          |
| C 3057 | CHIP CAP.                                                                                                                                                                                                                                                                                                                                                                                                                                                                                                                                                                                                                        | 8pF        | 50V        | CH       | GRM40CH080D50PT                    | K22170209                          |          |
| C 3058 | CHIP CAP.                                                                                                                                                                                                                                                                                                                                                                                                                                                                                                                                                                                                                        | 330pF      | 50V        | CH       | GRM40CH331J50PT                    | K22170247                          |          |
| C 3059 | CHIP CAP.                                                                                                                                                                                                                                                                                                                                                                                                                                                                                                                                                                                                                        | 8pF        | 50V        | CH       | GRM40CH080D50PT                    | K22170209                          |          |
| C 3060 | CHIP CAP.                                                                                                                                                                                                                                                                                                                                                                                                                                                                                                                                                                                                                        | 6pF        | 50V        | CH       | GRM40CH060D50PT                    | K22170207                          |          |
| C 3061 | TANTALUM CHIP CAP.                                                                                                                                                                                                                                                                                                                                                                                                                                                                                                                                                                                                               | 2. 2uF     | 20V        |          | TESVB21D225M8R                     | K78130010                          |          |
| C 3062 | CHIP CAP.                                                                                                                                                                                                                                                                                                                                                                                                                                                                                                                                                                                                                        | 6pF        | 50V        | CH       | GRM40CH060D50PT                    | K22170207 TYP A                    | 5-       |
| C 3062 | CHIP CAP.                                                                                                                                                                                                                                                                                                                                                                                                                                                                                                                                                                                                                        | 3pF        | 50V        | CJ       | GRM40CJ030C50PT                    | K22170204 TYP C                    | 5-       |
| C 3062 | CHIP CAP.                                                                                                                                                                                                                                                                                                                                                                                                                                                                                                                                                                                                                        | 3pF        | 50V        | CJ       | GRM40CJ030C50PT                    | K22170204 TYP D                    |          |
| C 3062 | CHIP CAP.                                                                                                                                                                                                                                                                                                                                                                                                                                                                                                                                                                                                                        | 3pF        | 507        | CJ       | GRM40CJ030C50PT                    | K22170204 TYP E                    | 5-       |
| C 3062 | CHIP CAP.                                                                                                                                                                                                                                                                                                                                                                                                                                                                                                                                                                                                                        | ЗрК        | 507        | CJ       | GRM40CJ030C50PT                    | K22170204 TYP F                    | 5-       |
| 0 3064 | CHIP CAP.                                                                                                                                                                                                                                                                                                                                                                                                                                                                                                                                                                                                                        | брг        | 507        | CH       | GRM40CH060D50PT                    | K22170207 TYP A                    | 5-       |
| 0.0004 | CHIP CAP.                                                                                                                                                                                                                                                                                                                                                                                                                                                                                                                                                                                                                        | брг        | 507        | CH       | GRM4UCHU6UD5UPT                    | KZZI7UZU7 TYP C                    | 5-       |
| C 2004 | CHIP CAP.                                                                                                                                                                                                                                                                                                                                                                                                                                                                                                                                                                                                                        | 4pF        | 50V        | CH       | GRM40CH040C50PT                    | K22170205 TYP D                    | -        |
| C 2064 | CHIP CAP.                                                                                                                                                                                                                                                                                                                                                                                                                                                                                                                                                                                                                        | 4pF        | 50V        | CH       | GRM40CH040C50PT                    | K22170205 TYP E                    | 5-       |
|        | CHIP CAP.                                                                                                                                                                                                                                                                                                                                                                                                                                                                                                                                                                                                                        | 4pF<br>4pF | 50V<br>50V | CH<br>CH | GRM40CH040C50PT<br>GRM40CH040C50PT | K22170205 TYP F                    | 5-       |
|        | CHIP CAP.                                                                                                                                                                                                                                                                                                                                                                                                                                                                                                                                                                                                                        | 4pr<br>4pF | 50V<br>50V | CH       | GRM40CH040C50PT                    | K22170205 TYP A<br>K22170205 TYP C | 5-<br>5- |
|        | CHIP CAP.                                                                                                                                                                                                                                                                                                                                                                                                                                                                                                                                                                                                                        | 6pF        | 50V        | CH       | GRM40CH060D50PT                    | K22170205 TTP C<br>K22170207 TYP D | 5-       |
|        | CHIP CAP.                                                                                                                                                                                                                                                                                                                                                                                                                                                                                                                                                                                                                        | 6pF        | 50V        | CH       | GRM40CH060D50PT                    | K22170207 TYP E                    | 5-       |
|        | CHIP CAP.                                                                                                                                                                                                                                                                                                                                                                                                                                                                                                                                                                                                                        | 6pF        | 50V        | CH       | GRM40CH060D50PT                    | K22170207 TYP F                    | ე-<br>5- |
|        | FILM CAP.                                                                                                                                                                                                                                                                                                                                                                                                                                                                                                                                                                                                                        | 0.01       | 16V        | CII      | ECHU1C103JB5                       | K57120007                          | 5-       |
|        | CHIP CAP.                                                                                                                                                                                                                                                                                                                                                                                                                                                                                                                                                                                                                        | 0.001uF    | 50V        | В        | GRM40B102M50PT                     | K22170805                          |          |
|        | CHIP CAP.                                                                                                                                                                                                                                                                                                                                                                                                                                                                                                                                                                                                                        | 0.001uF    | 50V        | В        | GRM40B102M50PT                     | K22170805<br>K22170805             |          |
|        | CHIP CAP.                                                                                                                                                                                                                                                                                                                                                                                                                                                                                                                                                                                                                        | 0. 001uF   | 50V        | В        | GRM40B102M50PT                     | K22170805                          |          |
|        | CHIP CAP.                                                                                                                                                                                                                                                                                                                                                                                                                                                                                                                                                                                                                        | 330pF      | 50V        | СН       | GRM40CH331J50PT                    | K22170303<br>K22170247             |          |
| 0 0010 | VIIII VIII +                                                                                                                                                                                                                                                                                                                                                                                                                                                                                                                                                                                                                     | OOOPI      | 001        | OH       | TIMETIONOUTOULI                    | Naalivati                          |          |
| D 3001 | DIODE                                                                                                                                                                                                                                                                                                                                                                                                                                                                                                                                                                                                                            |            |            |          | 1SS272 TE85R                       | G2070048                           |          |
|        | DIODE                                                                                                                                                                                                                                                                                                                                                                                                                                                                                                                                                                                                                            |            |            |          | 1SS226 TE85R                       | G2070003                           |          |
|        | DIODE                                                                                                                                                                                                                                                                                                                                                                                                                                                                                                                                                                                                                            |            |            |          | HSU277                             | G2070118                           |          |
| D 3004 | DIODE                                                                                                                                                                                                                                                                                                                                                                                                                                                                                                                                                                                                                            |            |            |          | HSU277                             | G2070118                           |          |
|        |                                                                                                                                                                                                                                                                                                                                                                                                                                                                                                                                                                                                                                  |            |            |          |                                    |                                    |          |

TX UNIT

| REF.                                                                                                                                                                             | DESCRIPTION                                                                                                                                                                                                                                                                                                                                                   | VALUE                                                                                                                                                                    | WV TOL                                                                                                                                                                                                                                    | . MFGR'S DESIG                                                                                                                                                                                                                                                                                                                                                              | YAESU P/N VERS.                                                                                                                                                      | LOT.                 |
|----------------------------------------------------------------------------------------------------------------------------------------------------------------------------------|---------------------------------------------------------------------------------------------------------------------------------------------------------------------------------------------------------------------------------------------------------------------------------------------------------------------------------------------------------------|--------------------------------------------------------------------------------------------------------------------------------------------------------------------------|-------------------------------------------------------------------------------------------------------------------------------------------------------------------------------------------------------------------------------------------|-----------------------------------------------------------------------------------------------------------------------------------------------------------------------------------------------------------------------------------------------------------------------------------------------------------------------------------------------------------------------------|----------------------------------------------------------------------------------------------------------------------------------------------------------------------|----------------------|
| J 3002                                                                                                                                                                           | CONNECTOR<br>CONNECTOR<br>CONNECTOR                                                                                                                                                                                                                                                                                                                           |                                                                                                                                                                          |                                                                                                                                                                                                                                           | SC25-04WL<br>SC25-08WL<br>BNC-RM-1(W/O LUG)                                                                                                                                                                                                                                                                                                                                 | P0090713<br>P0090715<br>P1090773A                                                                                                                                    |                      |
| L 3002<br>L 3002<br>L 3002<br>L 3002<br>L 3003<br>L 3004<br>L 3005                                                                                                               | CHIP COIL CHIP COIL CHIP COIL CHIP COIL CHIP COIL M. RFC CHIP COIL CHIP COIL CHIP COIL CHIP COIL CHIP COIL                                                                                                                                                                                                                                                    | 0. 022uH 0. 022uH 0. 022uH 0. 01uH 0. 01uH 0. 01uH 2. 2uH 10uH 0. 01uH 0. 022uH 2. 2uH                                                                                   |                                                                                                                                                                                                                                           | LQN2A22NM LQN2A22NM LQN2A22NM LQN2A10NM LQN2A10NM LQN2A10NM FLC32T-2R2K LQH3N100K02M00- LQN2A10NM LQN2A22NM FLC32T-2R2K FLC32T-2R2K                                                                                                                                                                                                                                         | L1690002<br>L1690002 TYP A<br>L1690001 TYP C<br>L1690001 TYP E<br>L1690001 TYP F<br>L1690207<br>L1690087<br>L1690001<br>L1690002<br>L1690207<br>L1690207<br>L1690207 | 5-<br>5-<br>5-<br>5- |
| Q 3003<br>Q 3004<br>Q 3005<br>Q 3006<br>Q 3007<br>Q 3008<br>Q 3009<br>Q 3010                                                                                                     | TRANSISTOR TRANSISTOR IC TRANSISTOR TRANSISTOR TRANSISTOR IC                                                                                                                                                                                                                                                                                                  |                                                                                                                                                                          |                                                                                                                                                                                                                                           | NJM2904M-T2<br>FMG2 T99<br>2SC2812L6-TA<br>MC145190FER<br>2SC3356-T2B R24<br>2SC3356-T2B R24<br>2SC3356-T2B R24<br>TA78L05F TE12R<br>AN6541<br>2SA1179M6-TA<br>2SC3357-T2                                                                                                                                                                                                   | G1091374<br>G3070015<br>G3328127F<br>G1091621<br>G3333567D<br>G3333567D<br>G1091014<br>G1091146<br>G3111797F<br>G33333577                                            |                      |
| R 3002<br>R 3003<br>R 3004<br>R 3005<br>R 3006<br>R 3007<br>R 3008<br>R 3010<br>R 3011<br>R 3012<br>R 3013<br>R 3013<br>R 3013<br>R 3013<br>R 3014<br>R 3015<br>R 3017<br>R 3018 | CHIP RES. | 27K<br>0<br>1. 2K<br>1. 2K<br>39K<br>12K<br>100K<br>560<br>100<br>3. 9K<br>4. 7K<br>4. 7K<br>2. 2K<br>4. 7K<br>4. 7K<br>4. 7K<br>4. 7K<br>10K<br>0<br>22K<br>10K<br>220K | 1/10W 5% | RMC1/10T 273J RMC1/10T 000J RMC1/10T 122J RMC1/10T 122J RMC1/10T 393J RMC1/10T 123J RMC1/10T 104J RMC1/10T 561J RMC1/10T 392J RMC1/10T 392J RMC1/10T 472J RMC1/10T 103J RMC1/10T 103J RMC1/10T 103J RMC1/10T 103J RMC1/10T 224J |                                                                                                                                                                      | 5-<br>5-<br>5-<br>5- |