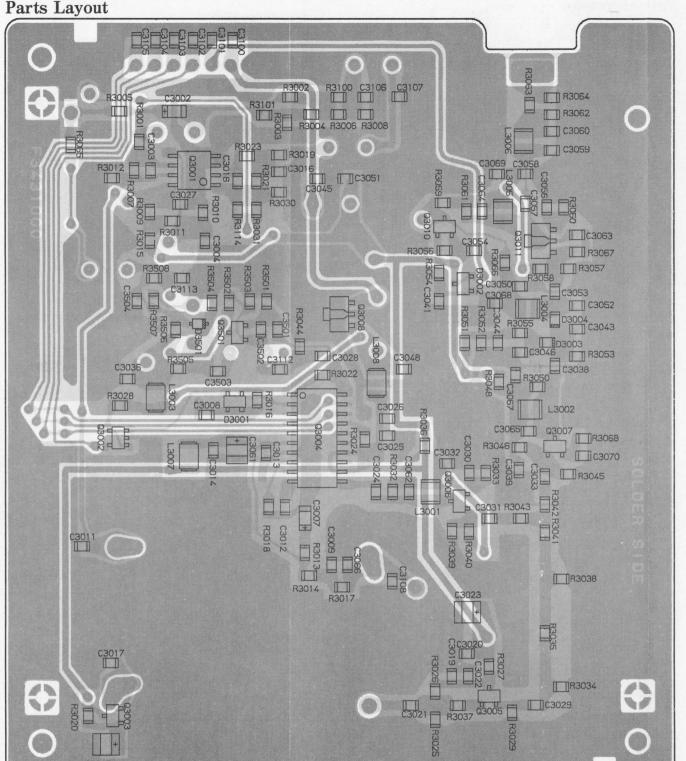

## Parts Layout

obverse view of component side

obverse view of chip side

| REF.                                                                                                                                                                                                                                         | DESCRIPTION                                                                                                                                                                                                                                                                                                                                                                                                                                                                                                                                                                                   | VALUE                                                       | WV                                                    | TOL                                     | . MFGR'S DESIG                                                                           | YAESU P/N VERS.                                                                                               | LOT.                 |
|----------------------------------------------------------------------------------------------------------------------------------------------------------------------------------------------------------------------------------------------|-----------------------------------------------------------------------------------------------------------------------------------------------------------------------------------------------------------------------------------------------------------------------------------------------------------------------------------------------------------------------------------------------------------------------------------------------------------------------------------------------------------------------------------------------------------------------------------------------|-------------------------------------------------------------|-------------------------------------------------------|-----------------------------------------|------------------------------------------------------------------------------------------|---------------------------------------------------------------------------------------------------------------|----------------------|
|                                                                                                                                                                                                                                              |                                                                                                                                                                                                                                                                                                                                                                                                                                                                                                                                                                                               | *** TX U                                                    | ** TIV                                                | *                                       |                                                                                          |                                                                                                               |                      |
|                                                                                                                                                                                                                                              | P.C.B. with Componen<br>(W/O TX VCO UNIT, J30<br>SHIELD FRAME, SPECIA                                                                                                                                                                                                                                                                                                                                                                                                                                                                                                                         | 03 CONNECTO                                                 | OR, SHI                                               | ELD C                                   | OVER, SHIELD CASE,                                                                       | CA1254001 TYP D<br>CA1254002 TYP E<br>CA1254003 TYP F<br>CA1254004 TYP C<br>CA1254005 TYP A                   | 4-<br>4-<br>5-<br>5- |
|                                                                                                                                                                                                                                              | P.C.B. with Componen (W/O J3003 CONNECTOR SPECIAL NUT)                                                                                                                                                                                                                                                                                                                                                                                                                                                                                                                                        |                                                             | VER, SH                                               | IELD (                                  | CASE, SHIELD FRAME,                                                                      | CS1356001 TYP D<br>CS1356002 TYP E<br>CS1356003 TYP F<br>CS1356004 TYP C<br>CS1356005 TYP A                   | 4-<br>4-<br>5-<br>5- |
|                                                                                                                                                                                                                                              | Printed Circuit Boar                                                                                                                                                                                                                                                                                                                                                                                                                                                                                                                                                                          | d                                                           |                                                       |                                         |                                                                                          | F3431000                                                                                                      |                      |
| C 3001<br>C 3002<br>C 3003<br>C 3004<br>C 3005<br>C 3006                                                                                                                                                                                     | TANTALUM CHIP CAP. CHIP CAP. CHIP CAP. AL. ELECTRO. CAP. AL. ELECTRO. CAP.                                                                                                                                                                                                                                                                                                                                                                                                                                                                                                                    | 100pF<br>0.001uF<br>100uF<br>100uF                          | 16V<br>50V<br>50V<br>25V<br>25V                       | CH<br>B                                 | TESVA1C105M1-8R<br>GRM40CH101J50PT<br>GRM40B102M50PT<br>25V101M6X11TR5<br>25V101M6X11TR5 | K46170021<br>K78120009<br>K22170235<br>K22170805<br>K46140005<br>K46140005                                    | 2-                   |
| C 3007<br>C 3007<br>C 3007<br>C 3007<br>C 3008<br>C 3010<br>C 3011<br>C 3012<br>C 3013<br>C 3014<br>C 3015<br>C 3016<br>C 3017<br>C 3018<br>C 3019<br>C 3020<br>C 3022<br>C 3022<br>C 3023<br>C 3024<br>C 3025<br>C 3028<br>C 3029<br>C 3030 | TANTALUM CHIP CAP. | 2. 2uF 1uF 1uF 1uF 1uF 0. 1uF 0. 01 100uF 0. 001uF 0. 001uF | 6.3V<br>16V<br>16V<br>16V<br>25V<br>16V<br>25V<br>50V | B B B B B C H B C H B C H C H C C C C D | TESVAOJ225M1-8R<br>TESVA1C105M1-8R<br>TESVA1C105M1-8R                                    | K78080009 TYP A K78120009 TYP C K78120009 TYP D K78120009 TYP E K78120009 TYP F K22140811 K57120007 K46140005 | 5-<br>5-<br>5-<br>5- |