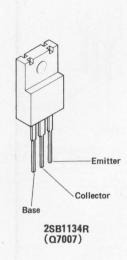

## Parts Layout

obverse view of chip side

| REF.                                                                                             | DESCRIPTION                                                                                                                                 | VALUE                                                | WV                                                                               | TOL.        | MFGR'S DESIG                                                                                                                                                                                                    | YAESU P/N                                                                                                                                                             | VERS.                                                            | LOT. |  |
|--------------------------------------------------------------------------------------------------|---------------------------------------------------------------------------------------------------------------------------------------------|------------------------------------------------------|----------------------------------------------------------------------------------|-------------|-----------------------------------------------------------------------------------------------------------------------------------------------------------------------------------------------------------------|-----------------------------------------------------------------------------------------------------------------------------------------------------------------------|------------------------------------------------------------------|------|--|
| *** REG UNIT ***                                                                                 |                                                                                                                                             |                                                      |                                                                                  |             |                                                                                                                                                                                                                 |                                                                                                                                                                       |                                                                  |      |  |
|                                                                                                  | P.C.B. with Components                                                                                                                      |                                                      |                                                                                  |             |                                                                                                                                                                                                                 |                                                                                                                                                                       | VOL AC                                                           |      |  |
|                                                                                                  | (W/ Q7002, Q7004, THERMAL CONDUCTOR, W/O F7001) P.C.B. with Components                                                                      |                                                      |                                                                                  |             |                                                                                                                                                                                                                 | CS1359002                                                                                                                                                             | VOL 13.8                                                         |      |  |
|                                                                                                  | Printed Circuit Board                                                                                                                       |                                                      |                                                                                  |             |                                                                                                                                                                                                                 | F3436000                                                                                                                                                              |                                                                  |      |  |
| C 7002<br>C 7004<br>C 7005<br>C 7006<br>C 7007<br>C 7010<br>C 7011<br>C 7014<br>C 7015<br>C 7016 | AL. ELECTRO. CAP. CHIP CAP. CHIP CAP. CHIP CAP. AL. ELECTRO. CAP. CHIP CAP. AL. ELECTRO. CAP. AL. ELECTRO. CAP. AL. ELECTRO. CAP. CHIP CAP. | 1000uF 0.01uF 100uF 0.01uF 0.1uF 0.01uF 100uF 0.01uF | 50V<br>16V<br>50V<br>25V<br>50V<br>25V<br>50V<br>25V<br>25V<br>25V<br>25V<br>25V | B B B B B B | GRM40B103M50PT RE3-16V102MS GRM40B103M50PT 25V101M6X11TR5 GRM40B103M50PT GRM40B103M50PT 25V101M6X11TR5 GRM40B103M50PT 25V101M6X11TR5 GRM40B103M50PT 25V101M6X11TR5 GRM40B104M25PT GRM40B104M25PT GRM40B104M25PT | K22170817<br>K40129067<br>K22170817<br>K46140005<br>K22170817<br>K22140811<br>K22170817<br>K46140005<br>K22170817<br>K46140005<br>K46140005<br>K22140811<br>K22140811 | VOL AC                                                           |      |  |
| D 7001 D 7002 D 7003 D 7004 D 7005 D 7006 D 7007 D 7008 D 7009                                   | DIODE DIODE DIODE DIODE DIODE DIODE DIODE DIODE                                                                                             |                                                      |                                                                                  |             | DSA3A1<br>1SS226 TE85R<br>1SS226 TE85R<br>DSA3A1<br>1SS226 TE85R<br>02CZ8. 2Y TE85R<br>1SS226 TE85R<br>02CZ8. 2Y TE85R<br>DSA3A1                                                                                | G2090445<br>G2070003<br>G2070003<br>G2090445<br>G2070003<br>G2070146<br>G2070003<br>G2070146<br>G2090445                                                              | VOL AC VOL 13.8 |      |  |
| F 7001                                                                                           | FUSE                                                                                                                                        |                                                      |                                                                                  |             | 10A                                                                                                                                                                                                             | Q0000007                                                                                                                                                              |                                                                  |      |  |
| FH7001                                                                                           | FUSE CLIP (2pcs)                                                                                                                            |                                                      |                                                                                  |             | HC1                                                                                                                                                                                                             | P2000049                                                                                                                                                              |                                                                  |      |  |
|                                                                                                  | CONNECTOR CONNECTOR                                                                                                                         |                                                      |                                                                                  |             | SC25-06WS<br>SC25-05WS                                                                                                                                                                                          | P0090625<br>P0090624                                                                                                                                                  |                                                                  |      |  |
|                                                                                                  | WIRE-ASSY<br>WIRE-ASSY                                                                                                                      |                                                      |                                                                                  |             |                                                                                                                                                                                                                 | T9206257<br>T9206256                                                                                                                                                  | VOL AC                                                           |      |  |
| Q 7003<br>Q 7004<br>Q 7005<br>Q 7006<br>Q 7007<br>Q 7008<br>Q 7009                               | TRANSISTOR IC TRANSISTOR TRANSISTOR TRANSISTOR TRANSISTOR TRANSISTOR TRANSISTOR                                                             |                                                      |                                                                                  |             | AN6541<br>2SD1842Q<br>NJM2902M-T2<br>2SD1842Q<br>2SA1179M6-TA<br>2SA1179M6-TA<br>2SB1134R<br>2SC2812L6-TA<br>2SK208Y TE85R<br>2SC2812L6-TA                                                                      | G1091146<br>G3418420Q<br>G1090908<br>G3418420Q<br>G3111797F<br>G3111797F<br>G3211340R<br>G3328127F<br>G3802087Y<br>G3328127F                                          | VOL AC VOL AC VOL AC                                             |      |  |