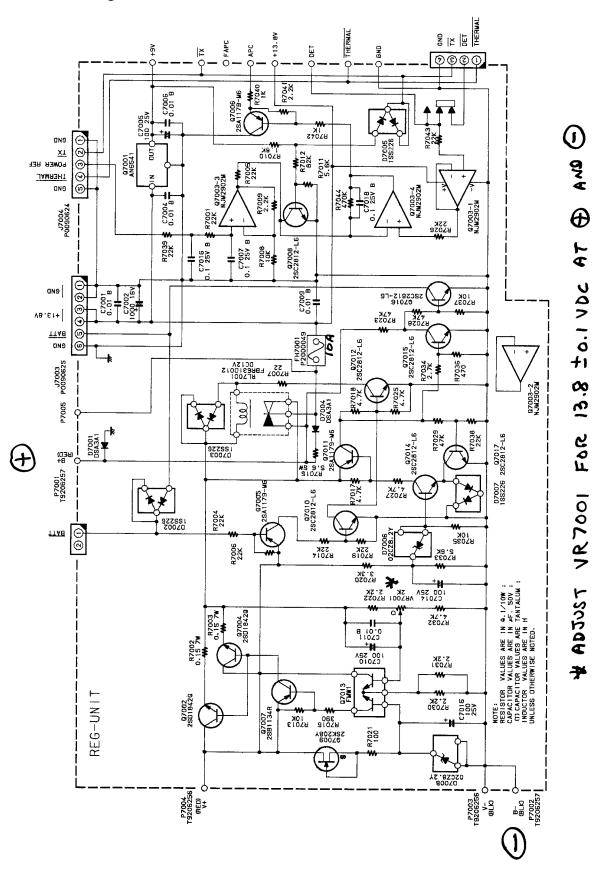

## Circuit Diagram



REG UNIT





## Parts Layout



obverse view of component side

## Parts Layout



obverse view of chip side



| REF.                                                                                             | DESCRIPTION                                                                                                                                 | VALUE                                                | WV                                                                               | TOL.        | MFGR'S DESIG                                                                                                                                                                                                    | YAESU P/N