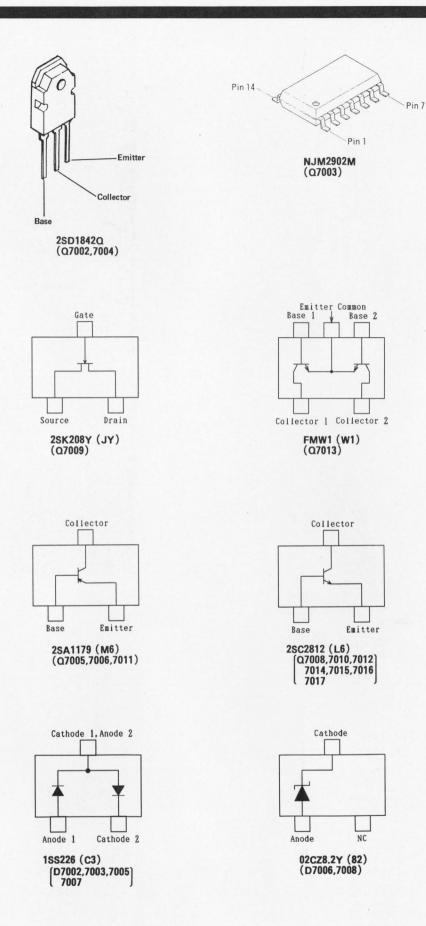

## Parts Layout

obverse view of chip side

| REF.                                                                                             | DESCRIPTION                                                                                                                                 | VALUE                                                | WV                                                                               | TOL.        | MFGR'S DESIG                                                                                                                                                                                                    | YAESU P/N                                                                                                                                                             | VERS.                                                            | LOT. |  |
|--------------------------------------------------------------------------------------------------|---------------------------------------------------------------------------------------------------------------------------------------------|------------------------------------------------------|----------------------------------------------------------------------------------|-------------|-----------------------------------------------------------------------------------------------------------------------------------------------------------------------------------------------------------------|-----------------------------------------------------------------------------------------------------------------------------------------------------------------------|------------------------------------------------------------------|------|--|
| *** REG UNIT ***                                                                                 |                                                                                                                                             |                                                      |                                                                                  |             |                                                                                                                                                                                                                 |                                                                                                                                                                       |                                                                  |      |  |
|                                                                                                  | P.C.B. with Components                                                                                                                      |                                                      |                                                                                  |             |                                                                                                                                                                                                                 |                                                                                                                                                                       | VOL AC                                                           |      |  |
|                                                                                                  | (W/ Q7002, Q7004, THERMAL CONDUCTOR, W/O F7001) P.C.B. with Components                                                                      |                                                      |                                                                                  |             |                                                                                                                                                                                                                 | CS1359002                                                                                                                                                             | VOL 13.8                                                         |      |  |
|                                                                                                  | Printed Circuit Board                                                                                                                       |                                                      |                                                                                  |             |                                                                                                                                                                                                                 | F3436000                                                                                                                                                              |                                                                  |      |  |
| C 7002<br>C 7004<br>C 7005<br>C 7006<br>C 7007<br>C 7010<br>C 7011<br>C 7014<br>C 7015<br>C 7016 | AL. ELECTRO. CAP. CHIP CAP. CHIP CAP. CHIP CAP. AL. ELECTRO. CAP. CHIP CAP. AL. ELECTRO. CAP. AL. ELECTRO. CAP. AL. ELECTRO. CAP. CHIP CAP. | 1000uF 0.01uF 100uF 0.01uF 0.1uF 0.01uF 100uF 0.01uF | 50V<br>16V<br>50V<br>25V<br>50V<br>25V<br>50V<br>25V<br>25V<br>25V<br>25V<br>25V | B B B B B B | GRM40B103M50PT RE3-16V102MS GRM40B103M50PT 25V101M6X11TR5 GRM40B103M50PT GRM40B103M50PT 25V101M6X11TR5 GRM40B103M50PT 25V101M6X11TR5 GRM40B103M50PT 25V101M6X11TR5 GRM40B104M25PT GRM40B104M25PT GRM40B104M25PT | K22170817<br>K40129067<br>K22170817<br>K46140005<br>K22170817<br>K22140811<br>K22170817<br>K46140005<br>K22170817<br>K46140005<br>K46140005<br>K22140811<br>K22140811 | VOL AC                                                           |      |  |
| D 7001 D 7002 D 7003 D 7004 D 7005 D 7006 D 7007 D 7008 D 7009                                   | DIODE DIODE DIODE DIODE DIODE DIODE DIODE DIODE                                                                                             |                                                      |                                                                                  |             | DSA3A1<br>1SS226 TE85R<br>1SS226 TE85R<br>DSA3A1<br>1SS226 TE85R<br>02CZ8. 2Y TE85R<br>1SS226 TE85R<br>02CZ8. 2Y TE85R<br>DSA3A1                                                                                | G2090445<br>G2070003<br>G2070003<br>G2090445<br>G2070003<br>G2070146<br>G2070003<br>G2070146<br>G2090445                                                              | VOL AC VOL 13.8 |      |  |
| F 7001                                                                                           | FUSE                                                                                                                                        |                                                      |                                                                                  |             | 10A                                                                                                                                                                                                             | Q0000007                                                                                                                                                              |                                                                  |      |  |
| FH7001                                                                                           | FUSE CLIP (2pcs)                                                                                                                            |                                                      |                                                                                  |             | HC1                                                                                                                                                                                                             | P2000049                                                                                                                                                              |                                                                  |      |  |
|                                                                                                  | CONNECTOR CONNECTOR                                                                                                                         |                                                      |                                                                                  |             | SC25-06WS<br>SC25-05WS                                                                                                                                                                                          | P0090625<br>P0090624                                                                                                                                                  |                                                                  |      |  |
|                                                                                                  | WIRE-ASSY<br>WIRE-ASSY                                                                                                                      |                                                      |                                                                                  |             |                                                                                                                                                                                                                 | T9206257<br>T9206256                                                                                                                                                  | VOL AC                                                           |      |  |
| Q 7003<br>Q 7004<br>Q 7005<br>Q 7006<br>Q 7007<br>Q 7008<br>Q 7009                               | TRANSISTOR IC TRANSISTOR TRANSISTOR TRANSISTOR TRANSISTOR TRANSISTOR TRANSISTOR                                                             |                                                      |                                                                                  |             | AN6541<br>2SD1842Q<br>NJM2902M-T2<br>2SD1842Q<br>2SA1179M6-TA<br>2SA1179M6-TA<br>2SB1134R<br>2SC2812L6-TA<br>2SK208Y TE85R<br>2SC2812L6-TA                                                                      | G1091146<br>G3418420Q<br>G1090908<br>G3418420Q<br>G3111797F<br>G3111797F<br>G3211340R<br>G3328127F<br>G3802087Y<br>G3328127F                                          | VOL AC VOL AC VOL AC                                             |      |  |

| REF.                                                                                                                                                                                                                                                                                                                                            | DESCRIPTION                                                                                                                                                                                                                                                                                                                                                                                                                                                                                                                                                                                                                                     | VALUE                                                                                                                                                                                                                                                                                                                                                                                                                                                                                                                                                                                                                                                                                                                                                                                                                                                                                                                                                                                                                                                                                                                                                                                                                                                                                                                                                                                                                                                                                                                                                                                                                                                                                                                                                                                                                                                                                                                                                                                                                                                                                                                                                                                                                                                                                                                                                                                                                                                                                                                                                                                                                                                                                                                                              | WV                                                                                                                                                                                                                                                                                                                                                                                                                                                                                                                                                                                                                                                                                                                                                                                                                                                                                                                                                                                                                                                                                                                                                                                                                                                                                                                                                                                                                                                                                                                                                                                                                                                                                                                                                                                                                                                                                                                                                                                                                                                                                                                            | TOL.                                                     | MFGR'S DESIG                                                                                                                                                                                                                                                                                                                                                                                                                                                                                                                                                                                                                                                                                                                                                                                                                                                                       | YAESU P/N                                                                                                                                                                                                                                                                                                                                                                                                                                                                                                                                                                                                                                                                                                                                                                                                                                                                                                                                                                                                                                                                                                                                                                                                                               | VERS.                                                                                                                                                                                                                                                                                                                                                                                                                               | LOT. |
|-------------------------------------------------------------------------------------------------------------------------------------------------------------------------------------------------------------------------------------------------------------------------------------------------------------------------------------------------|-------------------------------------------------------------------------------------------------------------------------------------------------------------------------------------------------------------------------------------------------------------------------------------------------------------------------------------------------------------------------------------------------------------------------------------------------------------------------------------------------------------------------------------------------------------------------------------------------------------------------------------------------|----------------------------------------------------------------------------------------------------------------------------------------------------------------------------------------------------------------------------------------------------------------------------------------------------------------------------------------------------------------------------------------------------------------------------------------------------------------------------------------------------------------------------------------------------------------------------------------------------------------------------------------------------------------------------------------------------------------------------------------------------------------------------------------------------------------------------------------------------------------------------------------------------------------------------------------------------------------------------------------------------------------------------------------------------------------------------------------------------------------------------------------------------------------------------------------------------------------------------------------------------------------------------------------------------------------------------------------------------------------------------------------------------------------------------------------------------------------------------------------------------------------------------------------------------------------------------------------------------------------------------------------------------------------------------------------------------------------------------------------------------------------------------------------------------------------------------------------------------------------------------------------------------------------------------------------------------------------------------------------------------------------------------------------------------------------------------------------------------------------------------------------------------------------------------------------------------------------------------------------------------------------------------------------------------------------------------------------------------------------------------------------------------------------------------------------------------------------------------------------------------------------------------------------------------------------------------------------------------------------------------------------------------------------------------------------------------------------------------------------------------|-------------------------------------------------------------------------------------------------------------------------------------------------------------------------------------------------------------------------------------------------------------------------------------------------------------------------------------------------------------------------------------------------------------------------------------------------------------------------------------------------------------------------------------------------------------------------------------------------------------------------------------------------------------------------------------------------------------------------------------------------------------------------------------------------------------------------------------------------------------------------------------------------------------------------------------------------------------------------------------------------------------------------------------------------------------------------------------------------------------------------------------------------------------------------------------------------------------------------------------------------------------------------------------------------------------------------------------------------------------------------------------------------------------------------------------------------------------------------------------------------------------------------------------------------------------------------------------------------------------------------------------------------------------------------------------------------------------------------------------------------------------------------------------------------------------------------------------------------------------------------------------------------------------------------------------------------------------------------------------------------------------------------------------------------------------------------------------------------------------------------------|----------------------------------------------------------|------------------------------------------------------------------------------------------------------------------------------------------------------------------------------------------------------------------------------------------------------------------------------------------------------------------------------------------------------------------------------------------------------------------------------------------------------------------------------------------------------------------------------------------------------------------------------------------------------------------------------------------------------------------------------------------------------------------------------------------------------------------------------------------------------------------------------------------------------------------------------------|-----------------------------------------------------------------------------------------------------------------------------------------------------------------------------------------------------------------------------------------------------------------------------------------------------------------------------------------------------------------------------------------------------------------------------------------------------------------------------------------------------------------------------------------------------------------------------------------------------------------------------------------------------------------------------------------------------------------------------------------------------------------------------------------------------------------------------------------------------------------------------------------------------------------------------------------------------------------------------------------------------------------------------------------------------------------------------------------------------------------------------------------------------------------------------------------------------------------------------------------|-------------------------------------------------------------------------------------------------------------------------------------------------------------------------------------------------------------------------------------------------------------------------------------------------------------------------------------------------------------------------------------------------------------------------------------|------|
| Q 7011<br>Q 7012<br>Q 7013<br>Q 7014<br>Q 7015<br>Q 7016                                                                                                                                                                                                                                                                                        | TRANSISTOR TRANSISTOR TRANSISTOR TRANSISTOR TRANSISTOR TRANSISTOR TRANSISTOR                                                                                                                                                                                                                                                                                                                                                                                                                                                                                                                                                                    |                                                                                                                                                                                                                                                                                                                                                                                                                                                                                                                                                                                                                                                                                                                                                                                                                                                                                                                                                                                                                                                                                                                                                                                                                                                                                                                                                                                                                                                                                                                                                                                                                                                                                                                                                                                                                                                                                                                                                                                                                                                                                                                                                                                                                                                                                                                                                                                                                                                                                                                                                                                                                                                                                                                                                    |                                                                                                                                                                                                                                                                                                                                                                                                                                                                                                                                                                                                                                                                                                                                                                                                                                                                                                                                                                                                                                                                                                                                                                                                                                                                                                                                                                                                                                                                                                                                                                                                                                                                                                                                                                                                                                                                                                                                                                                                                                                                                                                               |                                                          | 2SA1179M6-TA<br>2SC2812L6-TA<br>FMW1 T98<br>2SC2812L6-TA<br>2SC2812L6-TA<br>2SC2812L6-TA                                                                                                                                                                                                                                                                                                                                                                                                                                                                                                                                                                                                                                                                                                                                                                                           | G3111797F<br>G3328127F<br>G3070009<br>G3328127F<br>G3328127F<br>G3328127F                                                                                                                                                                                                                                                                                                                                                                                                                                                                                                                                                                                                                                                                                                                                                                                                                                                                                                                                                                                                                                                                                                                                                               | VOL AC VOL AC VOL AC VOL AC VOL AC VOL AC                                                                                                                                                                                                                                                                                                                                                                                           |      |
| R 7001 R 7002 R 7003 R 7004 R 7005 R 7006 R 7007 R 7008 R 7009 R 7010 R 7011 R 7012 R 7013 R 7014 R 7015 R 7016 R 7017 R 7018 R 7019 R 7020 R 7021 R 7022 R 7023 R 7022 R 7023 R 7024 R 7025 R 7027 R 7028 R 7027 R 7028 R 7027 R 7028 R 7030 R 7031 R 7032 R 7033 R 7034 R 7033 R 7034 R 7035 R 7036 R 7037 R 7038 R 7039 R 7040 R 7041 R 7042 | CHIP RES. CEMENT RES. CEMENT RES. CHIP RES. | 22K<br>0. 15<br>0. 15<br>22K<br>22K<br>22K<br>22K<br>22 10K<br>2. 2K<br>1. 8K<br>5. 6K<br>82K<br>10K<br>22K<br>3. 3K<br>100<br>2. 2K<br>4. 7K<br>22K<br>4. 7K<br>4. 7K<br>22K<br>4. 7K<br>4. 7K<br>22K<br>4. 7K<br>4. 7K<br>22K<br>4. 7K<br>22K<br>4. 7K<br>4. 7K<br>22K<br>4. 7K<br>22K<br>4. 7K<br>4. 7K<br>22K<br>4. 7K<br>4. 7K<br>2. 2K<br>4. 7K<br>2. 2K<br>4. 7K<br>4. 7K<br>2. 2K<br>4. 7K<br>4. 7C<br>2. 2K<br>4. 7C<br>4. 7C | 1/10W 7W 7W 1/10W | 5%<br>5%<br>5%<br>5%<br>5%<br>5%<br>5%<br>5%<br>5%<br>5% | RMC1/10T 223J RWBS7 0. 15J RWBS7 0. 15J RMC1/10T 223J RMC1/10T 223J RMC1/10T 223J RMC1/10T 220J RMC1/10T 103J RMC1/10T 103J RMC1/10T 103J RMC1/10T 103J RMC1/10T 223J RMC1/10T 223J RMC1/10T 223J RMC1/10T 391J RMC1/10T 472J RMC1/10T 472J RMC1/10T 323J RMC1/10T 323J RMC1/10T 223J RMC1/10T 223J RMC1/10T 32J RMC1/10T 473J RMC1/10T 223J RMC1/10T 223J RMC1/10T 223J RMC1/10T 223J RMC1/10T 223J RMC1/10T 103J RMC1/10T 103J RMC1/10T 103J RMC1/10T 102J | J24205223<br>J24205223<br>J24205223<br>J24205223<br>J24205223<br>J24205222<br>J24205103<br>J24205562<br>J24205562<br>J24205562<br>J24205569<br>J24205391<br>J24205223<br>J24205472<br>J2420523<br>J24205391<br>J24205223<br>J24205472<br>J24205223<br>J24205472<br>J24205223<br>J24205473<br>J24205473<br>J24205473<br>J24205473<br>J24205473<br>J24205473<br>J24205473<br>J24205473<br>J24205473<br>J24205473<br>J24205473<br>J24205473<br>J24205473<br>J24205473<br>J24205222<br>J24205473<br>J24205223<br>J24205223<br>J24205223<br>J24205223<br>J24205223<br>J24205223<br>J24205223<br>J24205223<br>J24205223<br>J24205223<br>J24205223<br>J24205223<br>J24205223<br>J24205223<br>J24205223<br>J24205223<br>J24205223<br>J24205223<br>J24205223<br>J24205223<br>J24205223<br>J24205223<br>J24205223<br>J24205223<br>J24205223<br>J24205223<br>J24205223<br>J24205223<br>J24205223<br>J24205223<br>J24205223<br>J24205223<br>J24205223<br>J24205223<br>J24205223<br>J24205223<br>J24205223<br>J24205223<br>J24205223<br>J24205223<br>J24205223<br>J24205223<br>J24205223<br>J24205223<br>J24205223<br>J24205223<br>J24205223<br>J24205223<br>J24205223<br>J24205223<br>J24205223<br>J24205223<br>J24205223<br>J24205223<br>J24205223 | VOL AC |      |
| к 7044 (                                                                                                                                                                                                                                                                                                                                        | CHIP RES.                                                                                                                                                                                                                                                                                                                                                                                                                                                                                                                                                                                                                                       | 470K                                                                                                                                                                                                                                                                                                                                                                                                                                                                                                                                                                                                                                                                                                                                                                                                                                                                                                                                                                                                                                                                                                                                                                                                                                                                                                                                                                                                                                                                                                                                                                                                                                                                                                                                                                                                                                                                                                                                                                                                                                                                                                                                                                                                                                                                                                                                                                                                                                                                                                                                                                                                                                                                                                                                               | 1/10W !                                                                                                                                                                                                                                                                                                                                                                                                                                                                                                                                                                                                                                                                                                                                                                                                                                                                                                                                                                                                                                                                                                                                                                                                                                                                                                                                                                                                                                                                                                                                                                                                                                                                                                                                                                                                                                                                                                                                                                                                                                                                                                                       | 5% ]                                                     | RMC1/10T 474J                                                                                                                                                                                                                                                                                                                                                                                                                                                                                                                                                                                                                                                                                                                                                                                                                                                                      | J24205474                                                                                                                                                                                                                                                                                                                                                                                                                                                                                                                                                                                                                                                                                                                                                                                                                                                                                                                                                                                                                                                                                                                                                                                                                               |                                                                                                                                                                                                                                                                                                                                                                                                                                     |      |