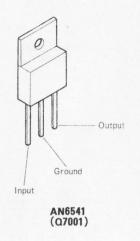

## Parts Layout

obverse view of chip side

| REF.                                                                                             | DESCRIPTION                                                                                                                                 | VALUE                                                | WV                                                                               | TOL.        | MFGR'S DESIG                                                                                                                                                                                                    | YAESU P/N                                                                                                                                                             | VERS.                                                            | LOT. |  |
|--------------------------------------------------------------------------------------------------|---------------------------------------------------------------------------------------------------------------------------------------------|------------------------------------------------------|----------------------------------------------------------------------------------|-------------|-----------------------------------------------------------------------------------------------------------------------------------------------------------------------------------------------------------------|-----------------------------------------------------------------------------------------------------------------------------------------------------------------------|------------------------------------------------------------------|------|--|
| *** REG UNIT ***                                                                                 |                                                                                                                                             |                                                      |                                                                                  |             |                                                                                                                                                                                                                 |                                                                                                                                                                       |                                                                  |      |  |
|                                                                                                  | P.C.B. with Components                                                                                                                      |                                                      |                                                                                  |             |                                                                                                                                                                                                                 |                                                                                                                                                                       | VOL AC                                                           |      |  |
|                                                                                                  | (W/ Q7002, Q7004, THERMAL CONDUCTOR, W/O F7001) P.C.B. with Components                                                                      |                                                      |                                                                                  |             |                                                                                                                                                                                                                 | CS1359002                                                                                                                                                             | VOL 13.8                                                         |      |  |
|                                                                                                  | Printed Circuit Board                                                                                                                       |                                                      |                                                                                  |             |                                                                                                                                                                                                                 | F3436000                                                                                                                                                              |                                                                  |      |  |
| C 7002<br>C 7004<br>C 7005<br>C 7006<br>C 7007<br>C 7010<br>C 7011<br>C 7014<br>C 7015<br>C 7016 | AL. ELECTRO. CAP. CHIP CAP. CHIP CAP. CHIP CAP. AL. ELECTRO. CAP. CHIP CAP. AL. ELECTRO. CAP. AL. ELECTRO. CAP. AL. ELECTRO. CAP. CHIP CAP. | 1000uF 0.01uF 100uF 0.01uF 0.1uF 0.01uF 100uF 0.01uF | 50V<br>16V<br>50V<br>25V<br>50V<br>25V<br>50V<br>25V<br>25V<br>25V<br>25V<br>25V | B B B B B B | GRM40B103M50PT RE3-16V102MS GRM40B103M50PT 25V101M6X11TR5 GRM40B103M50PT GRM40B103M50PT 25V101M6X11TR5 GRM40B103M50PT 25V101M6X11TR5 GRM40B103M50PT 25V101M6X11TR5 GRM40B104M25PT GRM40B104M25PT GRM40B104M25PT | K22170817<br>K40129067<br>K22170817<br>K46140005<br>K22170817<br>K22140811<br>K22170817<br>K46140005<br>K22170817<br>K46140005<br>K46140005<br>K22140811<br>K22140811 | VOL AC                                                           |      |  |
| D 7001 D 7002 D 7003 D 7004 D 7005 D 7006 D 7007 D 7008 D 7009                                   | DIODE DIODE DIODE DIODE DIODE DIODE DIODE DIODE                                                                                             |                                                      |                                                                                  |             | DSA3A1<br>1SS226 TE85R<br>1SS226 TE85R<br>DSA3A1<br>1SS226 TE85R<br>02CZ8. 2Y TE85R<br>1SS226 TE85R<br>02CZ8. 2Y TE85R<br>DSA3A1                                                                                | G2090445<br>G2070003<br>G2070003<br>G2090445<br>G2070003<br>G2070146<br>G2070003<br>G2070146<br>G2090445                                                              | VOL AC VOL 13.8 |      |  |
| F 7001                                                                                           | FUSE                                                                                                                                        |                                                      |                                                                                  |             | 10A                                                                                                                                                                                                             | Q0000007                                                                                                                                                              |                                                                  |      |  |
| FH7001                                                                                           | FUSE CLIP (2pcs)                                                                                                                            |                                                      |                                                                                  |             | HC1                                                                                                                                                                                                             | P2000049                                                                                                                                                              |                                                                  |      |  |
|                                                                                                  | CONNECTOR CONNECTOR                                                                                                                         |                                                      |                                                                                  |             | SC25-06WS<br>SC25-05WS                                                                                                                                                                                          | P0090625<br>P0090624                                                                                                                                                  |                                                                  |      |  |
|                                                                                                  | WIRE-ASSY<br>WIRE-ASSY                                                                                                                      |                                                      |                                                                                  |             |                                                                                                                                                                                                                 | T9206257<br>T9206256                                                                                                                                                  | VOL AC                                                           |      |  |
| Q 7003<br>Q 7004<br>Q 7005<br>Q 7006<br>Q 7007<br>Q 7008<br>Q 7009                               | TRANSISTOR IC TRANSISTOR TRANSISTOR TRANSISTOR TRANSISTOR TRANSISTOR TRANSISTOR                                                             |                                                      |                                                                                  |             | AN6541<br>2SD1842Q<br>NJM2902M-T2<br>2SD1842Q<br>2SA1179M6-TA<br>2SA1179M6-TA<br>2SB1134R<br>2SC2812L6-TA<br>2SK208Y TE85R<br>2SC2812L6-TA                                                                      | G1091146<br>G3418420Q<br>G1090908<br>G3418420Q<br>G3111797F<br>G3111797F<br>G3211340R<br>G3328127F<br>G3802087Y<br>G3328127F                                          | VOL AC VOL AC VOL AC                                             |      |  |