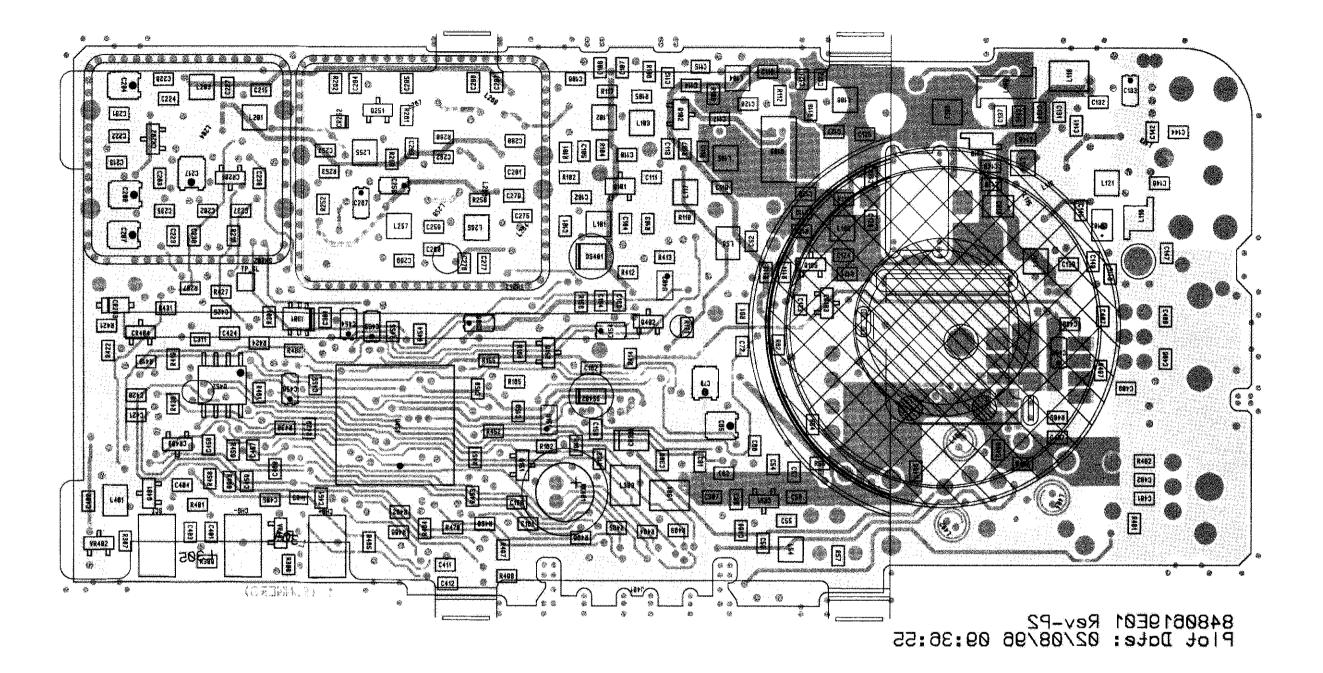

# **ATTACHMENTS**

| Model Chart                                                                              | Page 3 |
|------------------------------------------------------------------------------------------|--------|
| Circuit Board Details for HLE9055A and HLE9056A UHF Main Boards, 470-490 MHz             |        |
| Schematic Diagram for HLE9055A and HLE9056A UHF Main Boards, 470-490 MHz (Sheet 1 of 2)  | J      |
| Schematic Diagram for HLE9055A and HLE9056A UHF Main Boards, 470-490 MHz (Sheet 2 of 2). |        |
| Parts Lists for HLE9055A and HLE9056A UHF Main Boards, 470-490 MHz.                      |        |

6880903Z24-A

<sup>\* =</sup> For International Use Only.

8480619E01 Rev-P2 Plot Date: 02/08/96 09:36:55

RCB-96106-O RCB-96101-O RCB-96107-O COMPONENT SIDE (GRAY) SOLDER SIDE (PINK) OVERLAY ----

COMPONENT SIDE VIEW

8480619E01 Re/-P2 Plot Date: 02/08/96 09:36:55

COMPONENT SIDE INNER LAYER (GRAY) SOLDER SIDE INNER LAYER (PINK)
OVERLAY ----

RCB-96102-0 RCB-96105-O RCB-96107-O

COMPONENT SIDE VIEW

Circuit Board Details for HLE9055A and HLE9056A UHF Main Boards, 470-490 MHz

COMPONENT SIDE (GRAY)
SOLDER SIDE (PINK)
OVERLAY -----

RCB-96106-O (REV) RCB-96101-O (REV) RCB-96108-O (REV)

COMPONENT SIDE INNER LAYER (GRAY)
SOLDER SIDE INNER LAYER (PINK)
OVERLAY -----

RCB-96103-O (REV) RCB-96104-O (REV) RCB-96108-O (REV)

SOLDER SIDE VIEW

Circuit Board Details for HLE9055A and HLE9056A UHF Main Boards, 470-490 MHz

6880

6880903Z24-A

February 1996

Schematic Diagram for HLE9055A and HLE9056A UHF Main Boards, 470-490 MHz (Sheet 1 of 2)