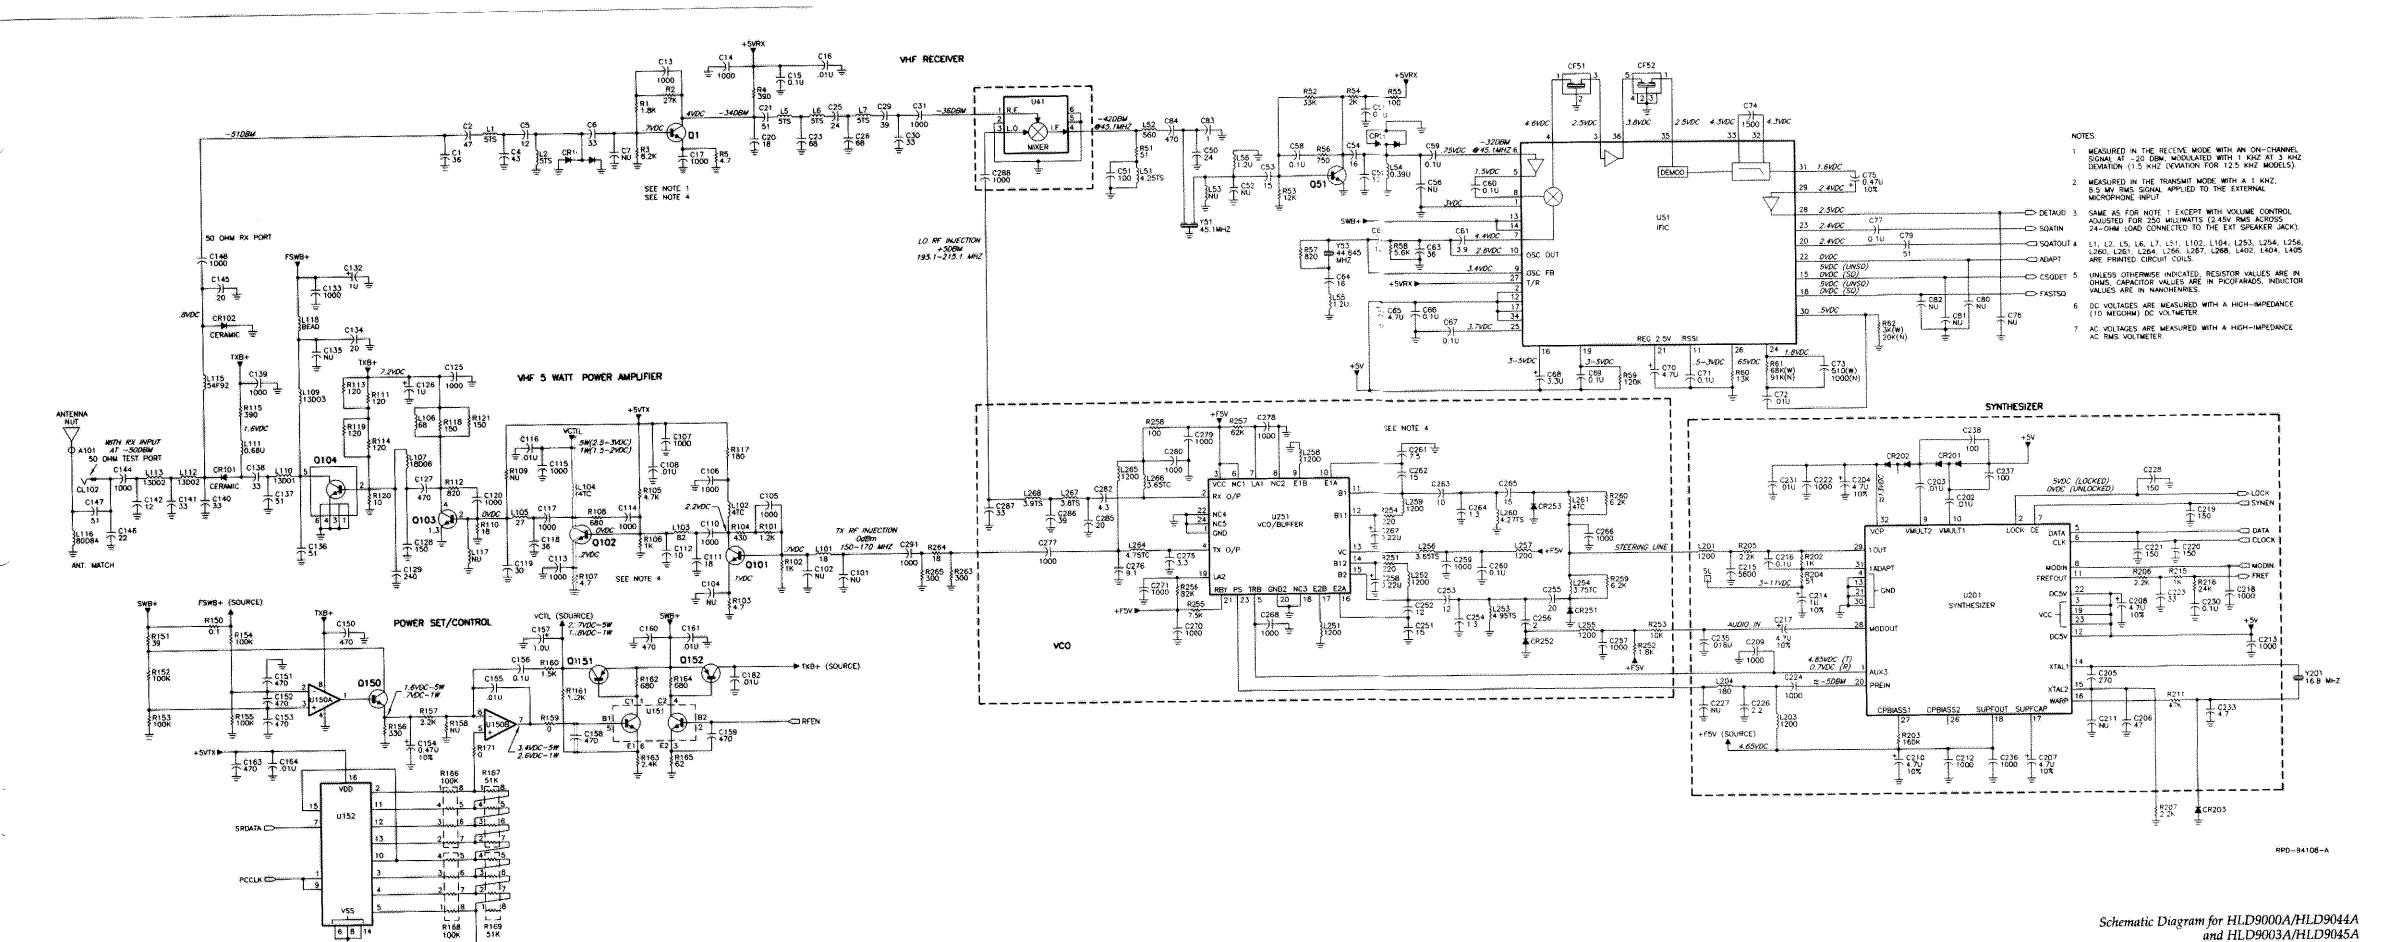

SOLDER SIDE VIEW

Circuit Board Details for HLE9055A and HLE9056A UHF Main Boards, 470-490 MHz

6880

6880903Z24-A

February 1996

Schematic Diagram for HLE9055A and HLE9056A UHF Main Boards, 470-490 MHz (Sheet 1 of 2)