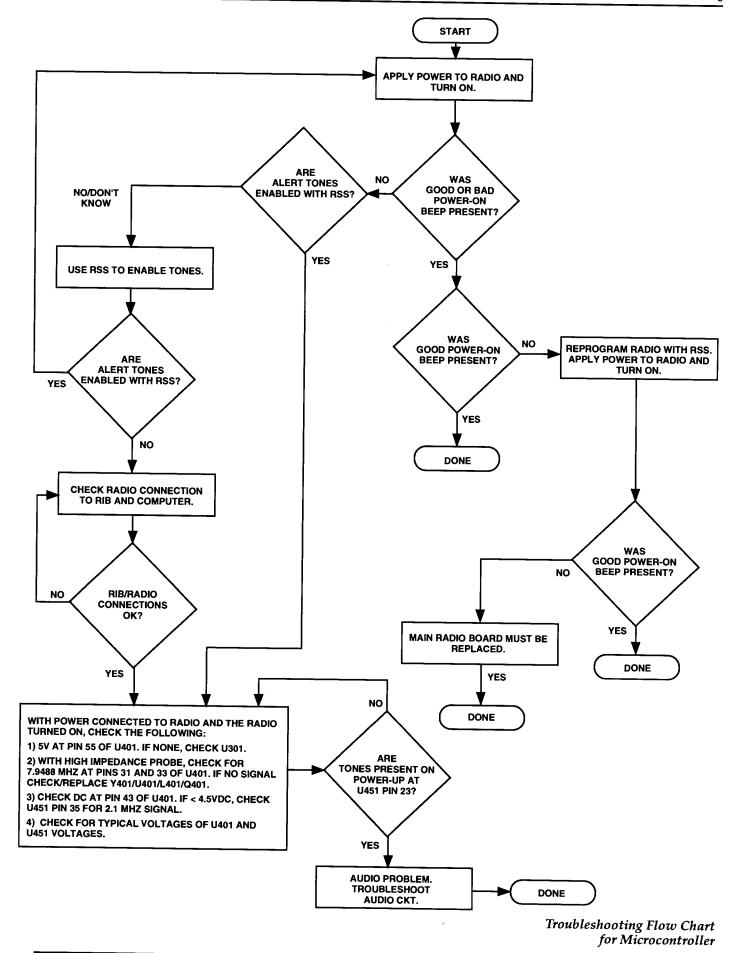

| 5005910P05           | Speaker                             |  |  |



Figure 3-2. Schematic Diagram

REFERENCE SYMBOL

2 3

HMN9140A Remote Speaker Microphone

MOTOROLA PART NO.

0105953N42 3305259Q01

4505182Q01

3505152J01

PL-951008-O

DESCRIPTION

Front housing, items 1 thru 5 Nameplate, Motorola

Lever, PTT

Grille, cloth



Figure 3-3. Exploded View

# Section 4 Troubleshooting

### **Overview**

This section contains five troubleshooting tables for the following SP50 components:

- Receiver
- Transmitter
- Synthesizer
- Microcontroller
- Voltage Controlled Oscillator (VCO)

### **Troubleshooting Charts**

Refer to following pages.



Troubleshooting Flow Chart for Receiver



Troubleshooting Flow Chart for Transmitter



Troubleshooting Flow Chart for Synthesizer





Troubleshooting Flow Chart for VCO



8480441D05 Rev-A Plot Date: 04/13/95 09:44:14

COMPONENT SIDE (GRAY)
SOLDER SIDE (PINK)
RCB-94137-A
RCB-94142-A
RCB-94143-A

COMPONENT SIDE VIEW



848044'D05 Rev-A Plot Date: 04/13/95 09:44:14

COMPONENT SIDE INNER LAYER (GRAY)
SOLDER SIDE INNER LAYER (PINK)
OVERLAY ----

RCB-94138-A RCB-94139-A RCB-94143-A

Circuit Board Details for HLD9000A/HLD9044A and HLD9003A/HLD9045A VHF Main Boards 150-170 MHz

COMPONENT SIDE VIEW

6880903Z24-A



COMPONENT SIDE (GRAY)
SOLDER SIDE (PINK)
OVERLAY ----

RCB-94137-A (REV) RCB-94142-A (REV) RCB-94144-A (REV)

Circuit Board Details for HLD9000A/HLD9044A and HLD9003A/HLD9045A VHF Main Boards 150-170 MHz

SOLDER SIDE VIEW



8480441D05 Rev-A Plot Date: 04/13/95 09:44:14

COMPONENT SIDE INNER LAYER (GRAY)
SOLDER SI