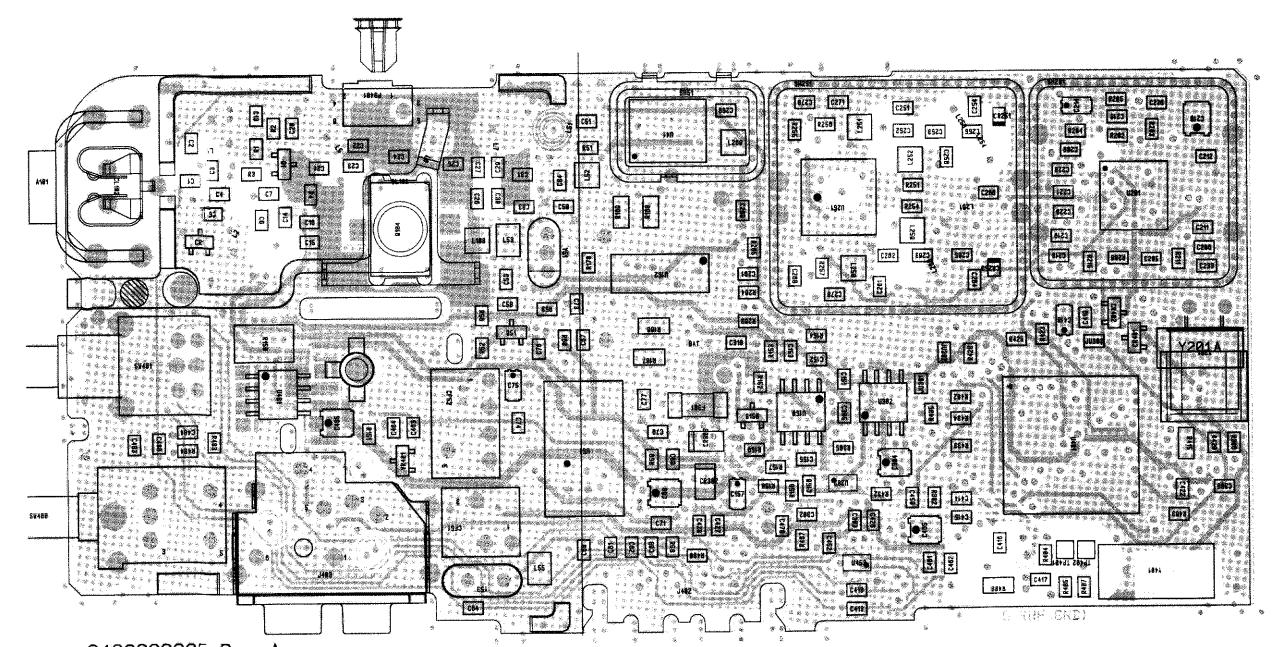

8480619E01 Re/-P2 Plot Date: 02/08/96 09:36:55

COMPONENT SIDE INNER LAYER (GRAY) SOLDER SIDE INNER LAYER (PINK)
OVERLAY ----

RCB-96102-0 RCB-96105-O RCB-96107-O

COMPONENT SIDE VIEW

Circuit Board Details for HLE9055A and HLE9056A UHF Main Boards, 470-490 MHz

SOLDER SIDE VIEW

Circuit Board Details for HLE9055A and HLE9056A UHF Main Boards, 470-490 MHz

6880

6880903Z24-A

February 1996

Schematic Diagram for HLE9055A and HLE9056A UHF Main Boards, 470-490 MHz (Sheet 1 of 2)