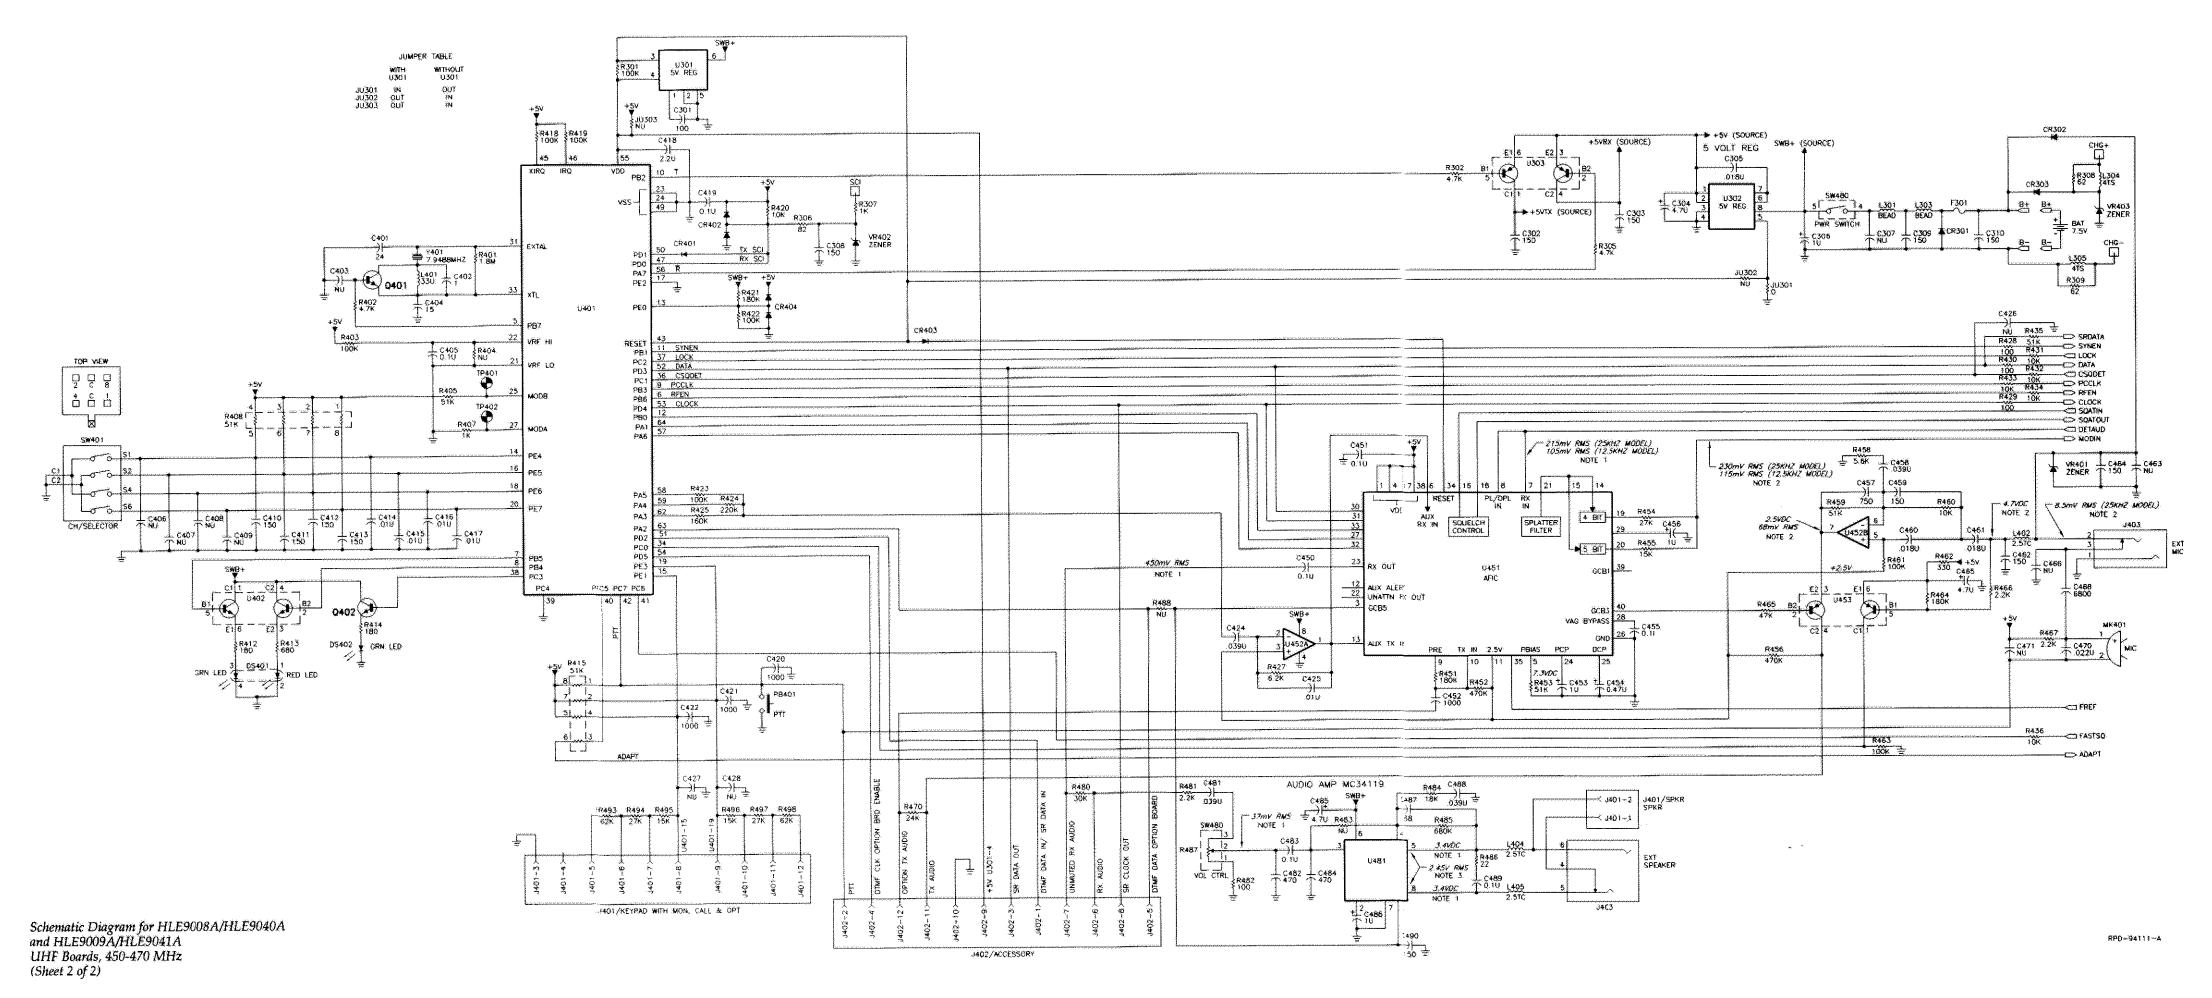

SOLDER SIDE VIEW

Circuit Board Details for HLE9055A and HLE9056A UHF Main Boards, 470-490 MHz

6880

6880903Z24-A

February 1996

Schematic Diagram for HLE9055A and HLE9056A UHF Main Boards, 470-490 MHz (Sheet 1 of 2)