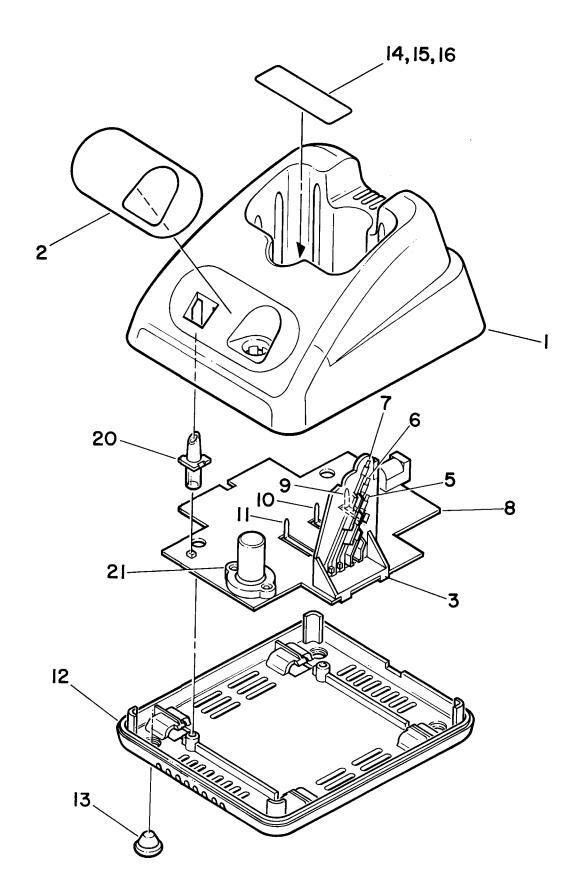

# **ATTACHMENTS**

| Model Chart                                                                              | Page 3 |
|------------------------------------------------------------------------------------------|--------|
| Circuit Board Details for HLE9055A and HLE9056A UHF Main Boards, 470-490 MHz             |        |
| Schematic Diagram for HLE9055A and HLE9056A UHF Main Boards, 470-490 MHz (Sheet 1 of 2)  | J      |
| Schematic Diagram for HLE9055A and HLE9056A UHF Main Boards, 470-490 MHz (Sheet 2 of 2). |        |
| Parts Lists for HLE9055A and HLE9056A UHF Main Boards, 470-490 MHz.                      |        |