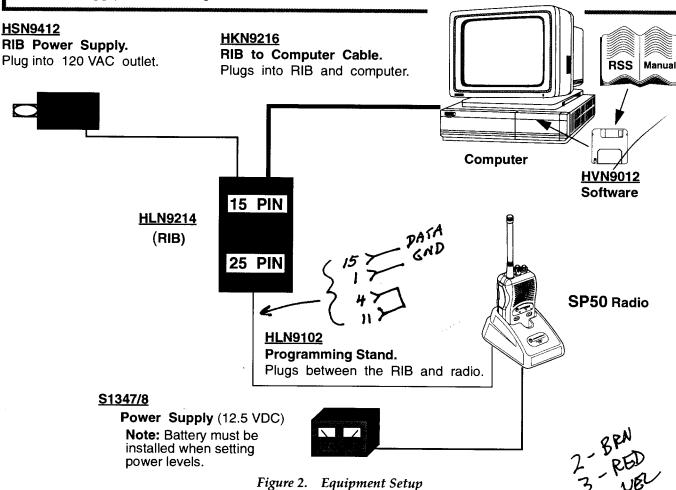

| battery, An | terma, etc.                  |

# V HVN9012

Radio Service Software Information

# Radio Service Software Information

VERSION RØ 2.00.00

To run the Radio Service Software, you will need the following equipment:

AMERICAS 5050

# **Required Equipment:**

- IBM XT, AT, Convertible, or System/2 Model 30/50<sup>TM</sup> with 512K RAM, Dual Floppy Disk Drives or on Floppy Disk and one Hard Disk.
- PCDOS<sup>TM</sup> or MSDOS<sup>TM</sup> 3.0 or later.
- (RLN 4008B) 3. Radio Interface Box (RIB) HLN9214.
- RIB to IBM AT cable HKN9216.
- 5. IBM AT cable to IBM XT computer adapter (optional) HLN9390.
- 6. Programming Stand HLN9102.
- RIB power supply **HSN9412** (110 VAC) or 0180358A56 (220 VAC).
- Power Supply S1347/8 or equivalent.



# Configuring the RIB and Radio

- 1. Connect the RIB to the computer (Figure 2).
- If your computer has an XT style communications port (25 pin connector), plug the HLN9390 adapter into the computer and plug the HKN9216 cable into the adapter. If you are unsure of which connection is on the back of your computer or the COM port, then please consult the computer manuals.
- Plug the large 25 pin end of the HLN9102 programming stand into the RIB.
- Plug HLN9102 programming stand into the power supply.
- Plug the HSN9412 power supply into a wall outlet, and connect the other end to the RIB.
- Place the radio into the programming stand and turn the volume control clockwise to turn it on.

# Section 1 Radio Disassembly/Assembly

# **Overview**

This section explains, step by step, how to disa