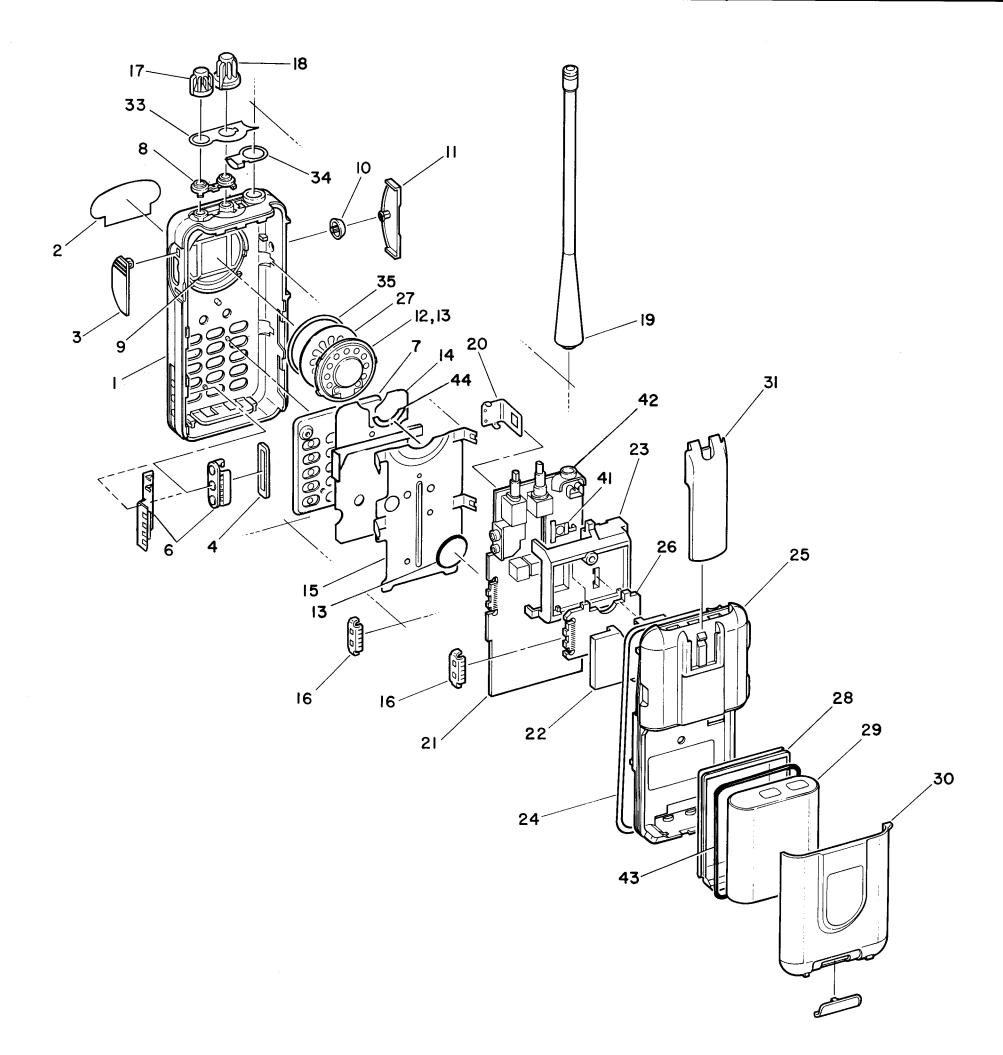

# Parts List for SP50 Basic Exploded View, Standard & Compact

| Ref.<br>Symbol | Old Part Number | New Part Number | Description              |
|----------------|-----------------|-----------------|--------------------------|
| 7              | 7580604D01      | 7580604D02      | Keypad                   |
| 14             | 8480438D04      | 8480406E01      | PCB, flex                |
| 27             | 2680537D01      | 2680537D02      | Disc, speaker            |
| 28             | 0180620D01      | 0180620D02      | Frame, battery, standard |
| 34             | 3980514D02      | 3980514D03      | Contact, rf ground       |

# Parts List for SP50 DTMF Exploded View, Standard & Compact

| Ref.<br>Symbol | Old Part Number | New Part Number | Description                  |
|----------------|-----------------|-----------------|------------------------------|
| 7              | 7580604D03      | 7580604D04      | Keypad                       |
| 27             | 2680537D01      | 2680537D02      | Disc, speaker                |
| 28             | 0180620D01      | 018062D02       | Frame, battery, standard     |
| 34             | 3980514D02      | 3980514D03      | Contact, rf ground           |
|                | 2690505E01      | 2680562E01      | Tape, aluminum, standard UHF |