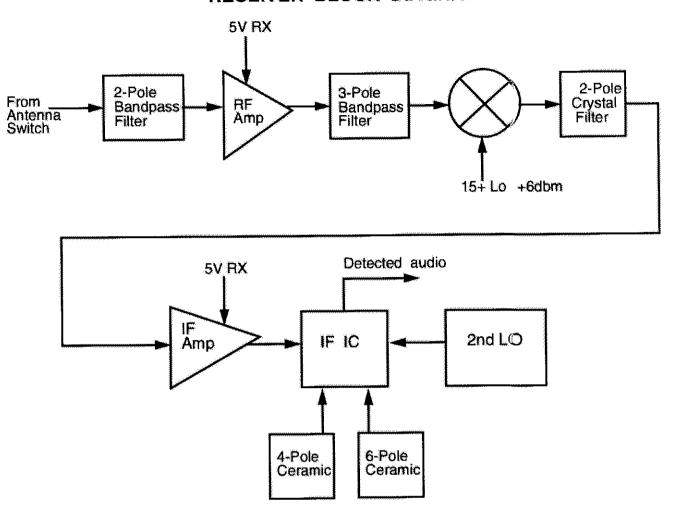

# **REVISION DETAILS:**

1. This supplement contains the new 2- and 10-Channel, 470-490 MHz radio models. Refer to the attached model chart.

2. In addition, a new circuit board detail, schematic, and parts list for the 470-490 MHz radio models, necessary for servicing these radios, have been supplied. Refer to the attached pages.

# **ATTACHMENTS**

| Model Chart                                                                              | Page 3 |
|------------------------------------------------------------------------------------------|--------|
| Circuit Board Details for HLE9055A and HLE9056A UHF Main Boards, 470-490 MHz             |        |
| Schematic Diagram for HLE9055A and HLE9056A UHF Main Boards, 470-490 MHz (Sheet 1 of 2)  | J      |
| Schematic Diagram for HLE9055A and HLE9056A UHF Main Boards, 470-490 MHz (Sheet 2 of 2). |        |
| Parts Lists for HLE9055A and HLE9056A UHF Main Boards, 470-490 MHz.                      |        |