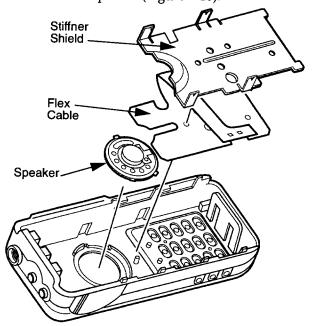

e Heatsink

#### **CAUTION**

The clip on the heatsink is under extreme tension. When releasing the clip, the main board should rest on a flat surface while removing the heatsink.

- 1. Push clip over tab on heatsink with screw driver or needle noise pliers to release locking clip (Figure 1-8).
- 2. Carefully lift heatsink away from main board.



Figure 1-8. Remove Heat Sink

Reassemble Radio

# Remove Speaker Assembly

1. Insert a screwdriver between one of the tabs on stiffner shield and slots on side of housing (Figure 1-9).



Figure 1-9. Remove Stiffner Shield

- 2. Gently pry tab until it disengages from housing.
- Repeat steps 1 and 2 for the remaining three tabs.
- 4. Remove stiffner shield (Figure 1-10).
- 5. Remove flex cable (Figure 1-10).
- 6. Lift out speaker (Figure 1-10).



Figure 1-10. Speaker Assembly

# Reassemble Radio

# Replace Speaker Assembly

- 1. Align tabs on speaker with slots on housing and insert speaker (Figure 1-10).
- 2. Insert flex cable into housing and align pins (3) through holes on flex cable (Figure 1-10).
- 3. Insert stiffner shield into housing and align tabs with slots on side of housing (Figure 1-10).
- 4. Using a screwdriver press tabs until they snap into slots.

# Replace Heatsink

- 1. Carefully align slot on heatsink with slot on main board.
- While holding heatsink to main board, turn main board over to locate slot on back side of main board (Figure 1-11A).
- 3. Insert locking clip into slot as shown in Figure 1-11A.



Figure 1-11. Replace Clip

- 4. Align tabs on locking clip with holes on main board (Figure 1-11A).
- 5. U