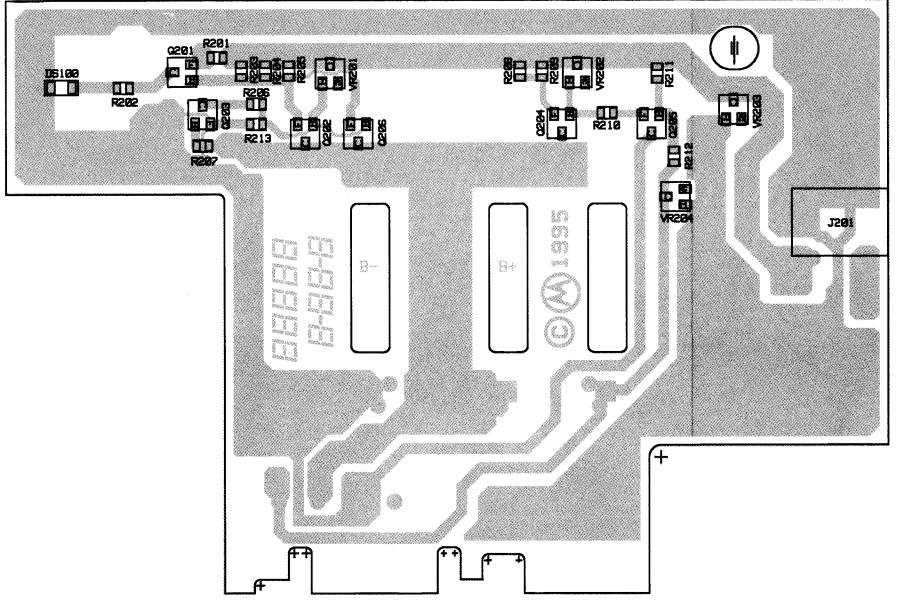

# Parts List for SP50 10 Hour (Standard) Battery Charger, Electrical

| Ref.<br>Symbol | Old Part Number | New Part Number | Description |
|----------------|-----------------|-----------------|-------------|
| Q202, Q204     | 4811056B02      | 4813824A22      | PNP         |
| VR204, VR205   |                 | 4813830A31      | 18 V        |

6880903Z24-A

<sup>\* =</sup> For International Use Only.

8480619E01 Rev-P2 Plot Date: 02/08/96 09:36:55

RCB-96106-O RCB-96101-O RCB-96107-O COMPONENT SIDE (GRAY) SOLDER SIDE (PINK) OVERLAY ----

COMPONENT SIDE VIEW

8480619E01 Re/-P2 Plot Date: 02/08/96 09:36:55

COMPONENT SIDE INNER LAYER (GRAY) SOLDER SIDE INNER LAYER (PINK)
OVERLAY ----

RCB-96102-0 RCB-96105-O RCB-96107-O

COMPONENT SIDE VIEW

Circuit Board Details for HLE9055A and HLE9056A UHF Main Boards, 470-490 MHz

COMPONENT SIDE (GRAY)
SOLDER SIDE (PINK)
OVERLAY -----

RCB-96106-O (REV) RCB-96101-O (REV) RCB-96108-O (REV)

COMPONENT SIDE INNER LAYER (GRAY)
SOLDER SIDE INNER LAYER (PINK)
OVERLAY -----

RCB-96103-O (REV) RCB-96104-O (REV) RCB-96108-O (REV)