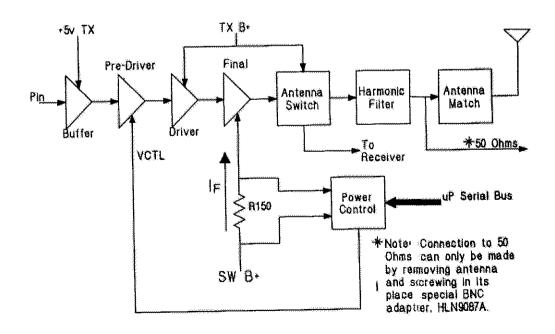

# **REVISION DETAILS:**

1. This supplement contains the new 2- and 10-Channel, 470-490 MHz radio models. Refer to the attached model chart.

2. In addition, a new circuit board detail, schematic, and parts list for the 470-490 MHz radio models, necessary for servicing these radios, have been supplied. Refer to the attached pages.

# **ATTACHMENTS**

| Model Chart                                                                              | Page 3 |
|------------------------------------------------------------------------------------------|--------|
| Circuit Board Details for HLE9055A and HLE9056A UHF Main Boards, 470-490 MHz             |        |
| Schematic Diagram for HLE9055A and HLE9056A UHF Main Boards, 470-490 MHz (Sheet 1 of 2)  | J      |
| Schematic Diagram for HLE9055A and HLE9056A UHF Main Boards, 470-490 MHz (Sheet 2 of 2). |        |
| Parts Lists for HLE9055A and HLE9056A UHF Main Boards, 470-490 MHz.                      |        |