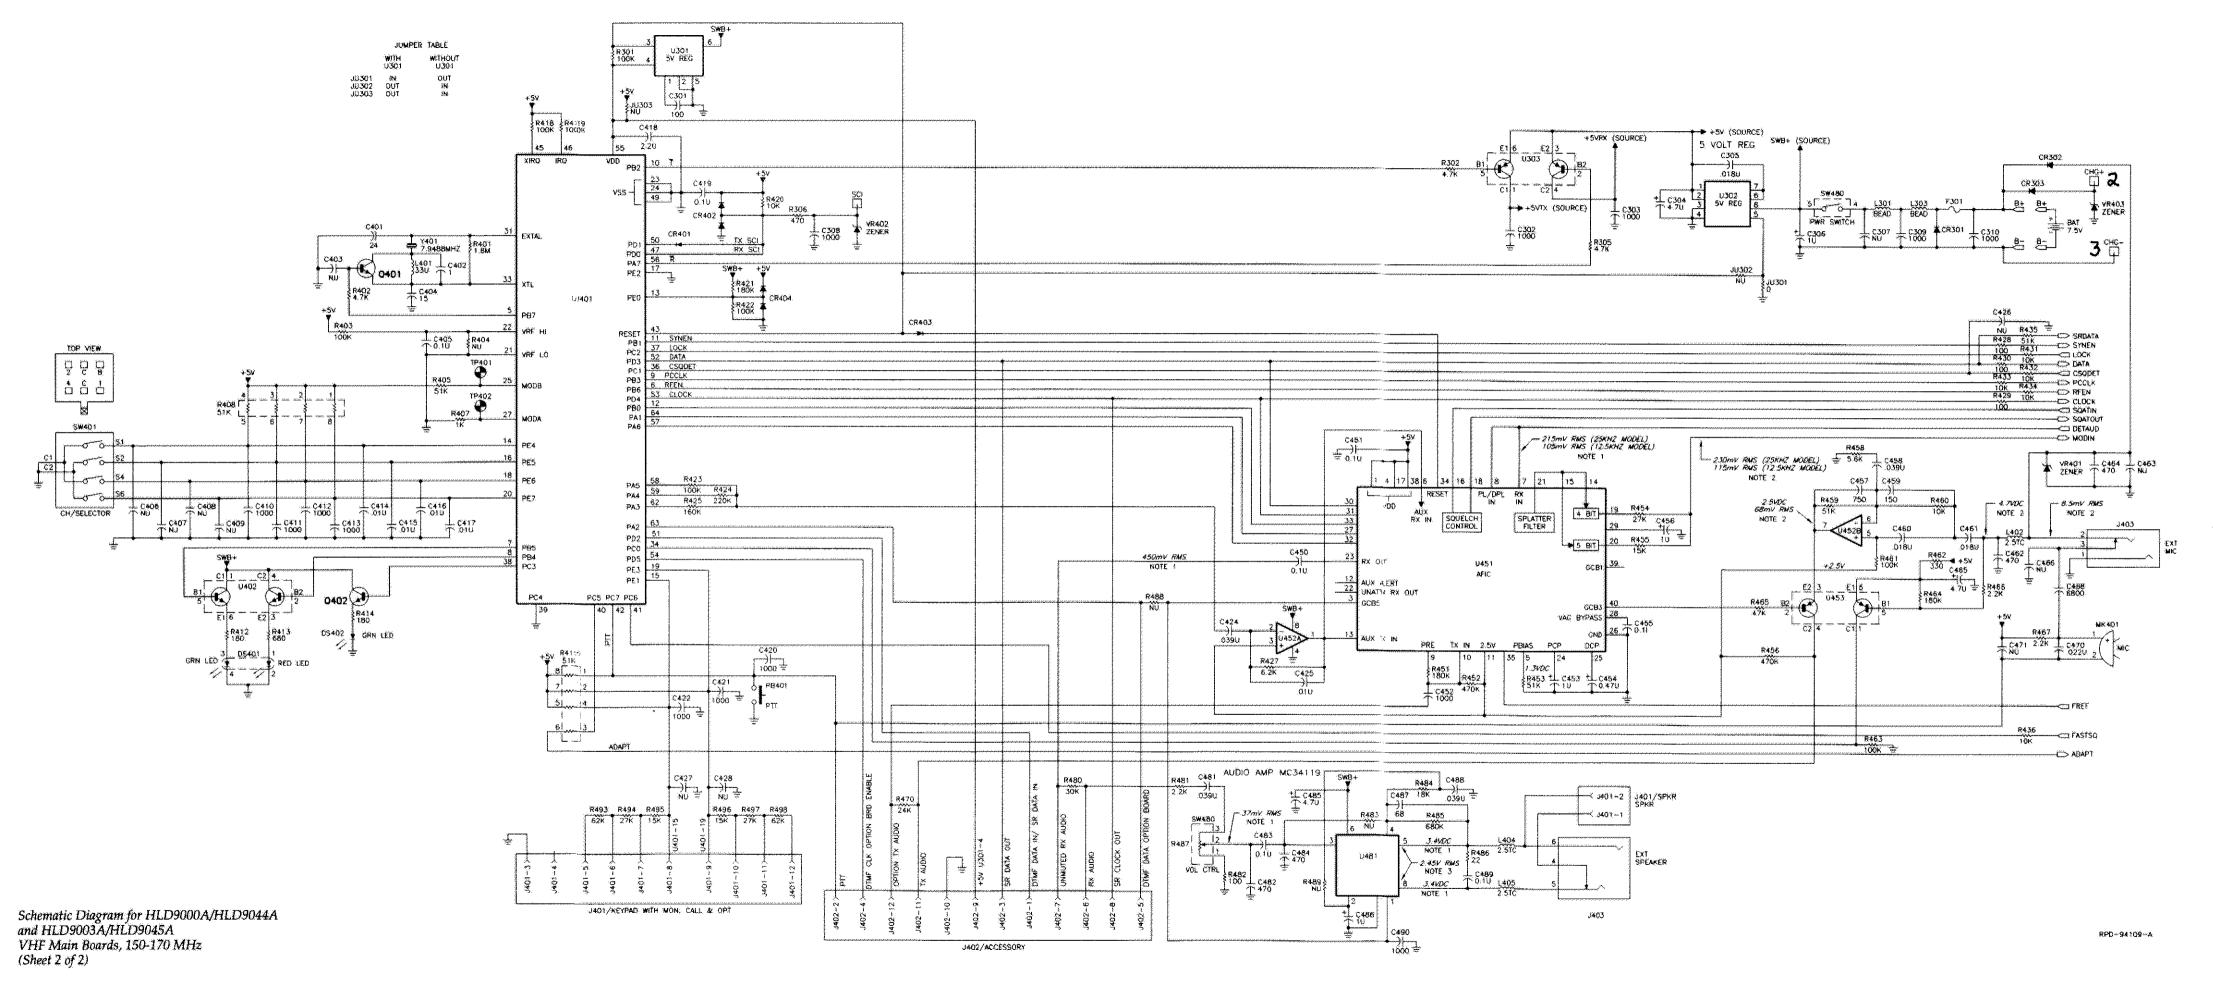

ONENT SIDE INNER LAYER (GRAY)
SOLDER SIDE INNER LAYER (PINK)
OVERLAY ----

RCB-94138-A RCB-94139-A RCB-94143-A

Circuit Board Details for HLD9000A/HLD9044A and HLD9003A/HLD9045A VHF Main Boards 150-170 MHz

COMPONENT SIDE VIEW

6880903Z24-A



COMPONENT SIDE (GRAY)
SOLDER SIDE (PINK)
OVERLAY ----

RCB-94137-A (REV) RCB-94142-A (REV) RCB-94144-A (REV)

Circuit Board Details for HLD9000A/HLD9044A and HLD9003A/HLD9045A VHF Main Boards 150-170 MHz

SOLDER SIDE VIEW



8480441D05 Rev-A Plot Date: 04/13/95 09:44:14

COMPONENT SIDE INNER LAYER (GRAY)
SOLDER SIDE INNER LAYER (PINK) OVERLAY ----

RCB-94140-A (REV) RCB-94141-A (REV) RCB-94144-A (REV)

SOLDER SIDE VIEW



R170 100K

Schematic Diagram for HLD9000A/HLD9044A and HLD9003A/HLD9045A VHF Main Boards, 150-170 MHz (Sheet 1 of 2)

June, 1995



C5T

C15T

C16T

C17T

C2DT

C21T

C231

C251

C261

C29T

C30T

C311

C50T

C51T

C52B

C53T

C54B

C55B

C56B

C57B

C58T

C59B

C601

C611

C621

C631

C64T

C65B

C66E

C671

CART

C69T

C73T(W)

C73T(N)

C74T

C75T

C76T

C771

C791

COST

C84T

C108B

C111B

C117B

CHAR

C119B

C120B

C125B

C126B

C127B

C128B

C129B

C132B

C133B

C134B

C139B

C145B

C136B, 137B

C140B, 141B

C808 thru 828

C101B, 102B

C105B thru 107B 2113740A79

C113B thru 115B 2113740A79

C13T, 14T

SYMBOL PART NO.

2113740G42

2113740G46

2113740G44

2113740G31

2113740G41

2113740**A**79

2113743A19

2113741A45

2113740A79

2113740G35

2113740048

2113740651

2113740638

2113740A51

2112740643

2113740G41

2113740A79

2113740A38

2113740A55

2113740A33

2113740A34

2113740A31

2113743A19

2113743A19

211374