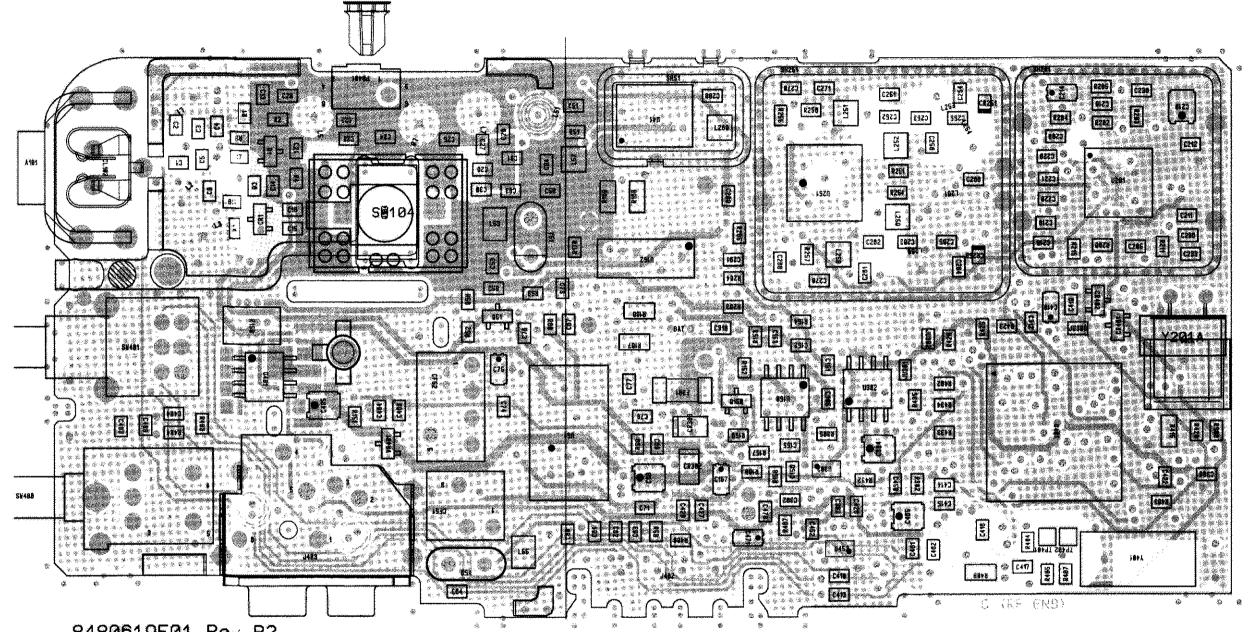

8480619E01 Re/-P2 Plot Date: 02/08/96 09:36:55

COMPONENT SIDE INNER LAYER (GRAY) SOLDER SIDE INNER LAYER (PINK)
OVERLAY ----

RCB-96102-0 RCB-96105-O RCB-96107-O

COMPONENT SIDE VIEW

Circuit Board Details for HLE9055A and HLE9056A UHF Main Boards, 470-490 MHz

SOLDER SIDE VIEW

Circuit Board Details for HLE9055A and HLE9056A UHF Main Boards, 470-490 MHz

6880

6880903Z24-A

February 1996

Schematic Diagram for HLE9055A and HLE9056A UHF Main Boards, 470-490 MHz (Sheet 1 of 2)