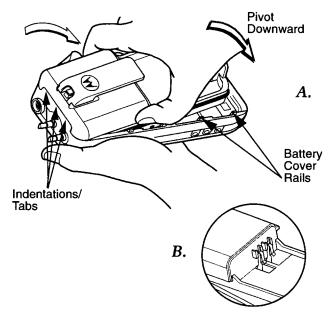

B).
- 2A. Tilt screwdriver towards body of radio while pushing main board down with thumb on rubber pad of shield (Figure 1-13B).
- 2B. Continue tilting screwdriver while pushing down on main board until main board clears both tabs along either side of flexible wall and is fully seated into front housing.



Figure 1-13. Replace Main Board

3. **For Standard models:** gently press down on board with thumb, making sure that board is fully seated inside the board stops.

# Replace Back Cover

#### NOTE

A gasket helps keep the radio free of unwanted dust, and water. It is recommended that a new lubricated gasket be used when the radio is re-assembled. Using an old gasket may impair the overall quality of the radio.

1. Align indentations of back cover to tabs on control top (Figure 1-14A).



Figure 1-14. Replace Back Cover

#### Reassemble Radio

- 2. Place battery contacts through slots on back cover (Figure 1-14B).
- 3. Firmly press the back cover towards control top until it is fully seated.
- 4. Continue to firmly press back cover towards control top while gently pivoting the back cover down into housing, making sure that oring gasket stays within housing battery cover rails (Figure 1-14A).

#### **CAUTION**

When replacing the back cover on Standard models, care should be taken not to catch the metal bar of the charging contact with the back cover

- 5. Hold radio in both hands with bottom side up.
- Press both thumbs firmly down on bottom wall of back cover until back cover snaps into place.

# Replace Battery Tray, Battery, Knobs, and Antenna

- 1. Replace battery tra