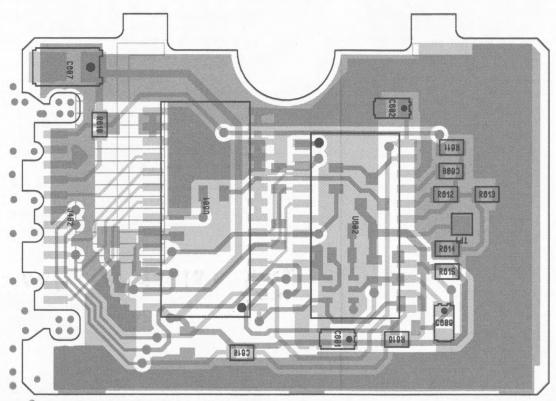

6880903Z24-A

<sup>\* =</sup> For International Use Only.

8480619E01 Rev-P2 Plot Date: 02/08/96 09:36:55

RCB-96106-O RCB-96101-O RCB-96107-O COMPONENT SIDE (GRAY) SOLDER SIDE (PINK) OVERLAY ----

COMPONENT SIDE VIEW

8480619E01 Re/-P2 Plot Date: 02/08/96 09:36:55

COMPONENT SIDE INNER LAYER (GRAY) SOLDER SIDE INNER LAYER (PINK)
OVERLAY ----

RCB-96102-0 RCB-96105-O RCB-96107-O

COMPONENT SIDE VIEW

Circuit Board Details for HLE9055A and HLE9056A UHF Main Boards, 470-490 MHz

COMPONENT SIDE (GRAY)
SOLDER SIDE (PINK)
OVERLAY -----

RCB-96106-O (REV) RCB-96101-O (REV) RCB-96108-O (REV)

COMPONENT SIDE INNER LAYER (GRAY)
SOLDER SIDE INNER LAYER (PINK)
OVERLAY -----

RCB-96103-O (REV) RCB-96104-O (REV) RCB-96108-O (REV)

SOLDER SIDE VIEW

Circuit Board Details for HLE9055A and HLE9056A UHF Main Boards, 470-490 MHz

6880

6880903Z24-A

February 1996

Schematic Diagram for HLE9055A and HLE9056A UHF Main Boards, 470-490 MHz (Sheet 1 of 2)