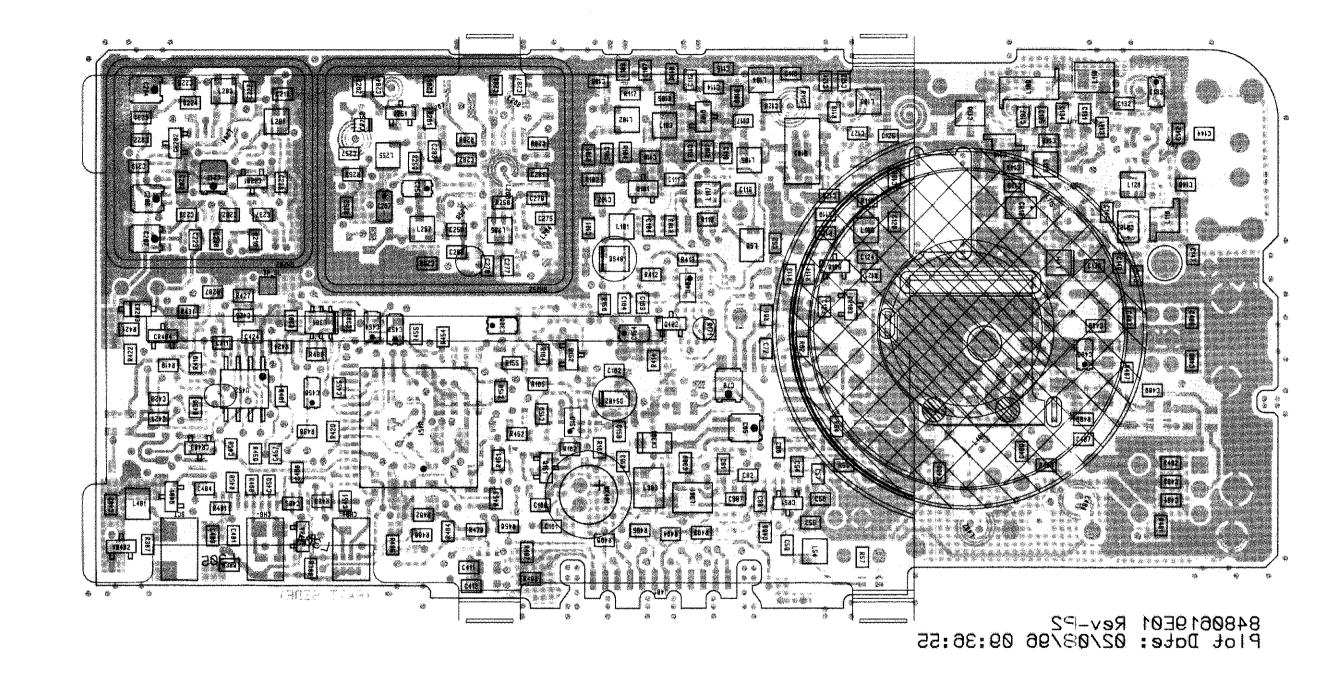

COMPONENT SIDE (GRAY)
SOLDER SIDE (PINK)
OVERLAY -----

RCB-96106-O (REV) RCB-96101-O (REV) RCB-96108-O (REV)

COMPONENT SIDE INNER LAYER (GRAY)
SOLDER SIDE INNER LAYER (PINK)
OVERLAY -----

RCB-96103-O (REV) RCB-96104-O (REV) RCB-96108-O (REV)