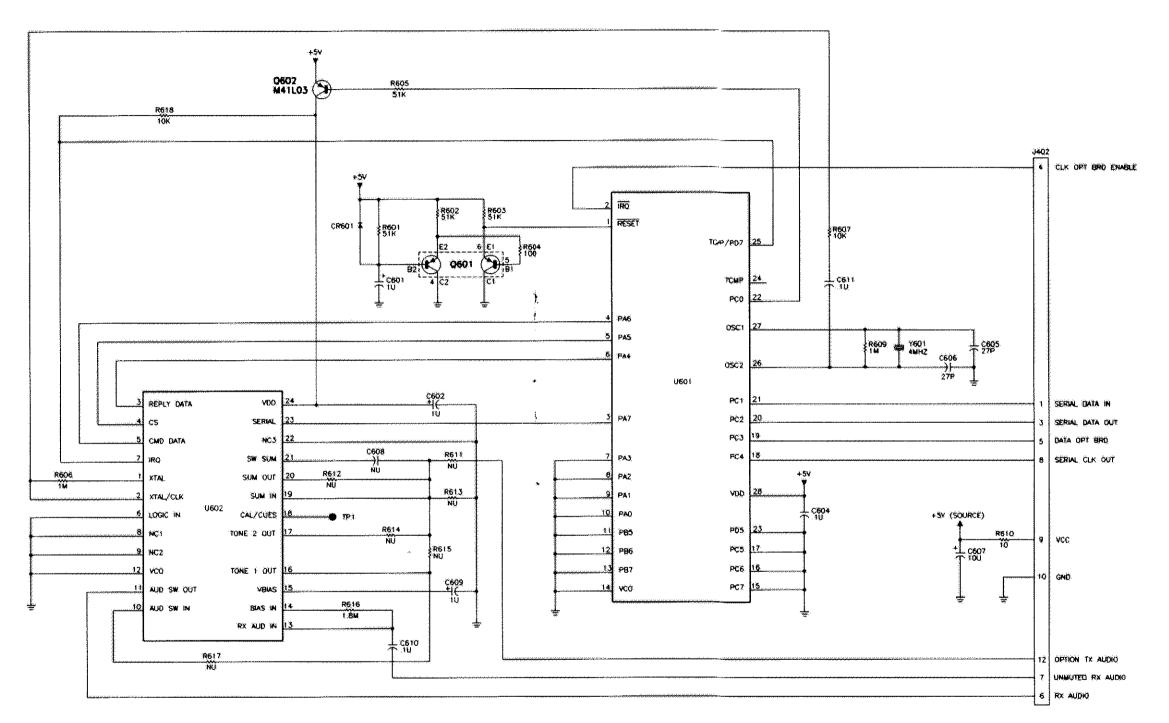

# **ATTACHMENTS**

| Model Chart                                                                              | Page 3 |
|------------------------------------------------------------------------------------------|--------|
| Circuit Board Details for HLE9055A and HLE9056A UHF Main Boards, 470-490 MHz             |        |
| Schematic Diagram for HLE9055A and HLE9056A UHF Main Boards, 470-490 MHz (Sheet 1 of 2)  | J      |
| Schematic Diagram for HLE9055A and HLE9056A UHF Main Boards, 470-490 MHz (Sheet 2 of 2). |        |
| Parts Lists for HLE9055A and HLE9056A UHF Main Boards, 470-490 MHz.                      |        |

SOLDER SIDE VIEW

Circuit Board Details for HLE9055A and HLE9056A UHF Main Boards, 470-490 MHz

6880

6880903Z24-A

February 1996

Schematic Diagram for HLE9055A and HLE9056A UHF Main Boards, 470-490 MHz (Sheet 1 of 2)