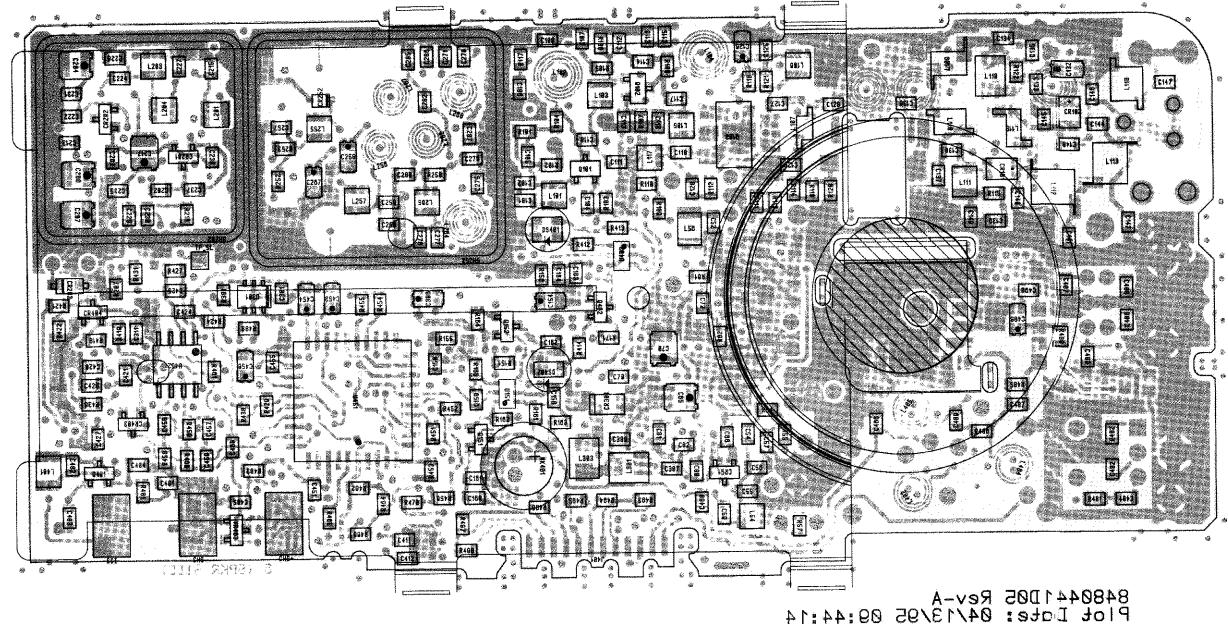

6880903Z24-A

<sup>\* =</sup> For International Use Only.

8480619E01 Rev-P2 Plot Date: 02/08/96 09:36:55

RCB-96106-O RCB-96101-O RCB-96107-O COMPONENT SIDE (GRAY) SOLDER SIDE (PINK) OVERLAY ----

COMPONENT SIDE VIEW

8480619E01 Re/-P2 Plot Date: 02/08/96 09:36:55

COMPONENT SIDE INNER LAYER (GRAY) SOLDER SIDE INNER LAYER (PINK)
OVERLAY ----

RCB-96102-0 RCB-96105-O RCB-96107-O

COMPONENT SIDE VIEW

Circuit Board Details for HLE9055A and HLE9056A UHF Main Boards, 470-490 MHz

COMPONENT SIDE (GRAY)
SOLDER SIDE (PINK)
OVERLAY -----

RCB-96106-O (REV) RCB-96101-O (REV) RCB-96108-O (REV)

COMPONENT SIDE INNER LAYER (GRAY)
SOLDER SIDE INNER LAYER (PINK)
OVERLAY -----

RCB-96103-O (REV) RCB-96104-O (REV) RCB-96108-O (REV)