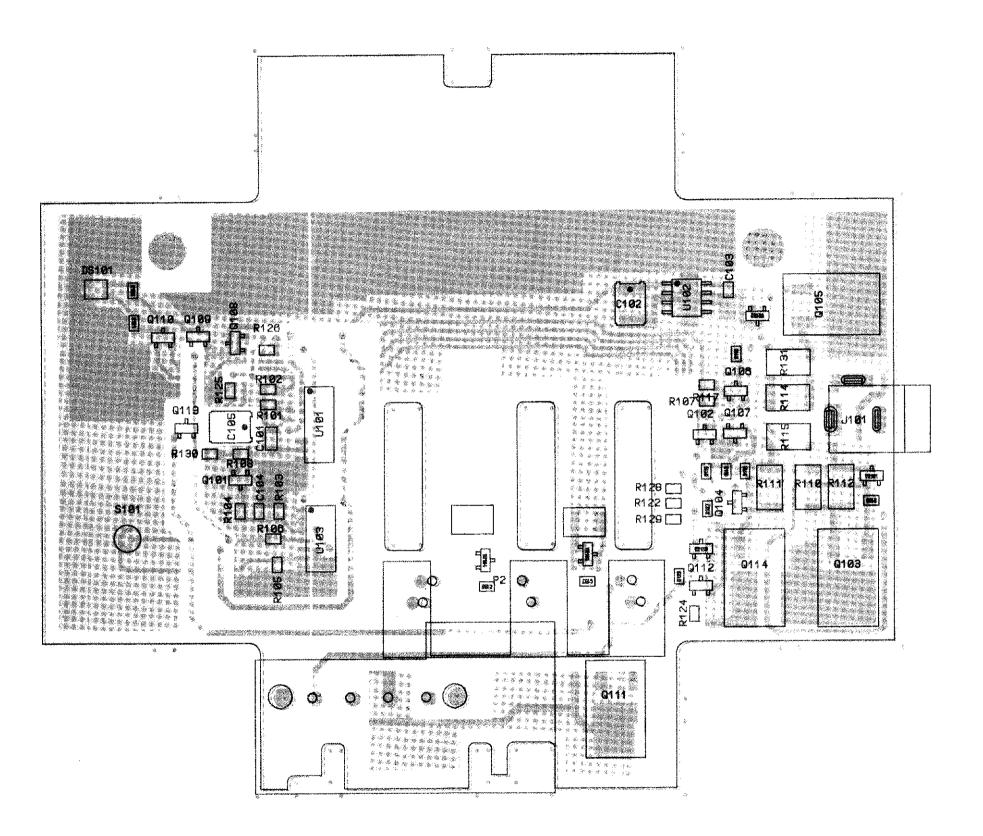

6880903Z24-A

<sup>\* =</sup> For International Use Only.

8480619E01 Rev-P2 Plot Date: 02/08/96 09:36:55

RCB-96106-O RCB-96101-O RCB-96107-O COMPONENT SIDE (GRAY) SOLDER SIDE (PINK) OVERLAY ----

COMPONENT SIDE VIEW

8480619E01 Re/-P2 Plot Date: 02/08/96 09:36:55

COMPONENT SIDE INNER LAYER (GRAY) SOLDER SIDE INNER LAYER (PINK)
OVERLAY ----

RCB-96102-0 RCB-96105-O RCB-96107-O

COMPONENT SIDE VIEW

Circuit Board Details for HLE9055A and HLE9056A UHF Main Boards, 470-490 MHz

COMPONENT SIDE (GRAY)
SOLDER SIDE (PINK)
OVERLAY -----

RCB-96106-O (REV) RCB-96101-O (REV) RCB-96108-O (REV)

COMPONENT SIDE INNER LAYER (GRAY)
SOLDER SIDE INNER LAYER (PINK)
OVERLAY -----

RCB-96103-O (REV) RCB-96104-O (REV) RCB-96108-O (REV)

SOLDER SIDE VIEW

Circuit Board Details for HLE9055A and HLE9056A UHF Main Boards, 470-490 MHz

6880

6880903Z24-A

February 1996

Schematic Diagram for HLE9055A and HLE9056A UHF Main Boards, 470-490 MHz (Sheet 1 of 2)