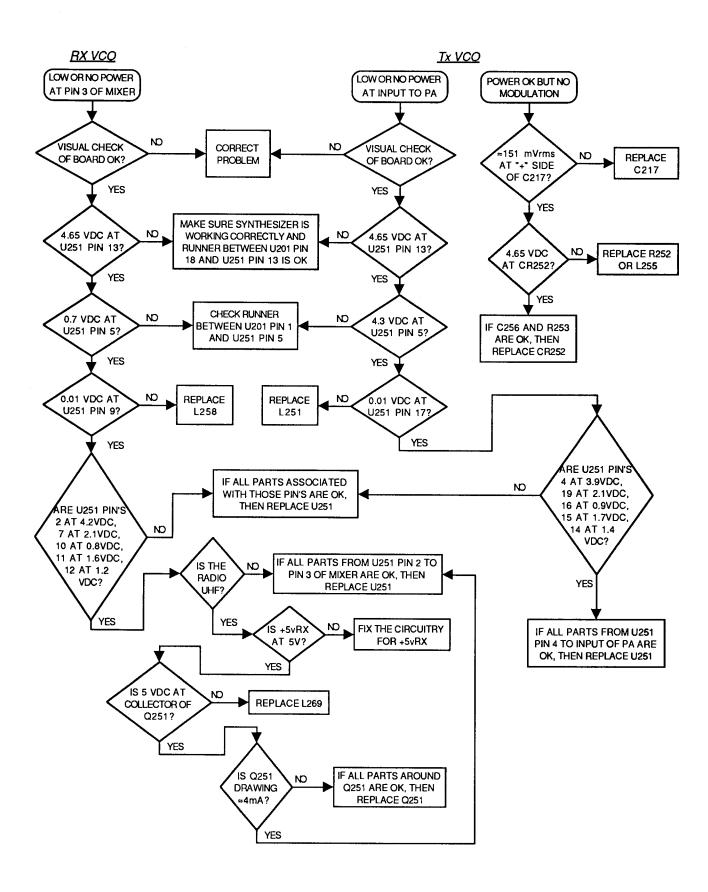

| 5005910P05           | Speaker                             |  |  |



Figure 3-2. Schematic Diagram

REFERENCE SYMBOL

2 3

HMN9140A Remote Speaker Microphone

MOTOROLA PART NO.

0105953N42 3305259Q01

4505182Q01

3505152J01

PL-951008-O

DESCRIPTION

Front housing, items 1 thru 5 Nameplate, Motorola

Lever, PTT

Grille, cloth



Figure 3-3. Exploded View

# Section 4 Troubleshooting

### **Overview**

This section contains five troubleshooting tables for the following SP50 components:

- Receiver
- Transmitter
- Synthesizer
- Microcontroller
- Voltage Controlled Oscillator (VCO)

### **Troubleshooting Charts**

Refer to following pages.



Troubleshooting Flow Chart for Receiver



Troubleshooting Flow Chart for Transmitter



Troubleshooting Flow Chart for Synthesizer





Troubleshooting Flow Chart for VCO



8480441D05 Rev-A Plot Date: 04/13/95 09:44:14

COMPONENT SIDE (GRAY)
SOLDER SIDE (PINK)
RCB-94137-A
RCB-94142-A
RCB-94143-A

COMPONENT SIDE VIEW



848044'D05 Rev-A Plot Date: 04/13/95 09:44:14

COMPONENT SIDE INNER LAYER (GRAY)
SOLDER SIDE INNER LAYER (PINK)
OVERLAY ----

RCB-94138-A RCB-94139-A RCB-94143-A

Circuit Board Details for HLD9000A/HLD9044A and HLD9003A/HLD9045A VHF Main Boards 150-170 MHz

COMPONENT SIDE VIEW

6880903Z24-A



COMPONENT SIDE (GRAY)
SOLDER SIDE (PINK)
OVERLAY ----

RCB-94137-A (REV) RCB-94142-A (REV) RCB-94144-A (REV)

Circuit Board Details for HLD9000A/HLD9044A and HLD9003A/HLD9045A VHF Main Boards 150-170 MHz

SOLDER SIDE VIEW



8480441D05 Rev-A Plot Date: 04/13/95 09:44:14

COMPONENT SIDE INNER LAYER (GRAY)
SOLDER SIDE