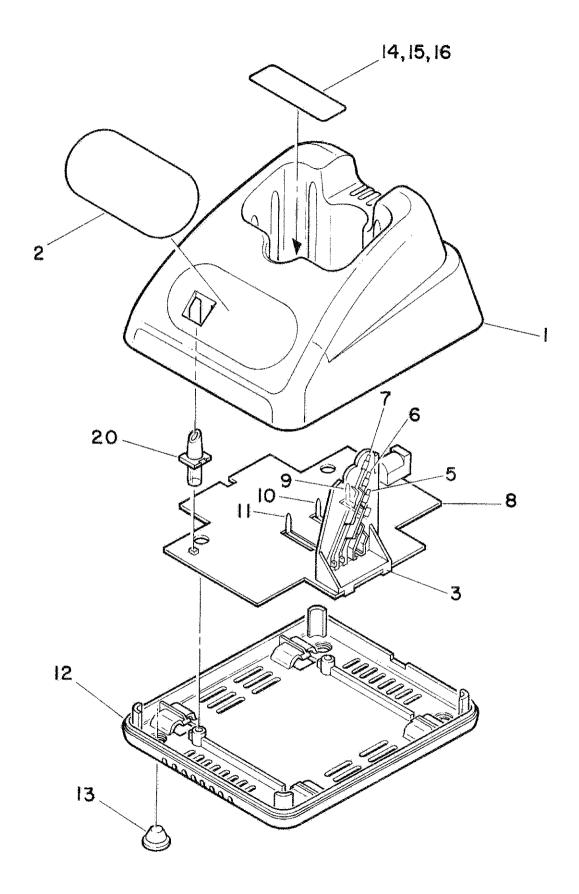

# Parts List for SP50 Basic Exploded View, Standard & Compact

| Ref.<br>Symbol | Old Part Number | New Part Number | Description              |
|----------------|-----------------|-----------------|--------------------------|
| 7              | 7580604D01      | 7580604D02      | Keypad                   |
| 14             | 8480438D04      | 8480406E01      | PCB, flex                |
| 27             | 2680537D01      | 2680537D02      | Disc, speaker            |
| 28             | 0180620D01      | 0180620D02      | Frame, battery, standard |
| 34             | 3980514D02      | 3980514D03      | Contact, rf ground       |

# Parts List for SP50 DTMF Exploded View, Standard & Compact

| Ref.<br>Symbol | Old Part Number | New Part Number | Description                  |
|----------------|-----------------|-----------------|------------------------------|
| 7              | 7580604D03      | 7580604D04      | Keypad                       |
| 27             | 2680537D01      | 2680537D02      | Disc, speaker                |
| 28             | 0180620D01      | 018062D02       | Frame, battery, standard     |
| 34             | 3980514D02      | 3980514D03      | Contact, rf ground           |
|                | 2690505E01      | 2680562E01      | Tape, aluminum, standard UHF |

# Parts List for SP50 10 Hour (Standard) Battery Charger, Electrical

| Ref.<br>Symbol | Old Part Number | New Part Number | Description |
|----------------|-----------------|-----------------|-------------|
| Q202, Q204     | 4811056B02      | 4813824A22      | PNP         |
| VR204, VR205   |                 | 4813830A31      | 18 V        |