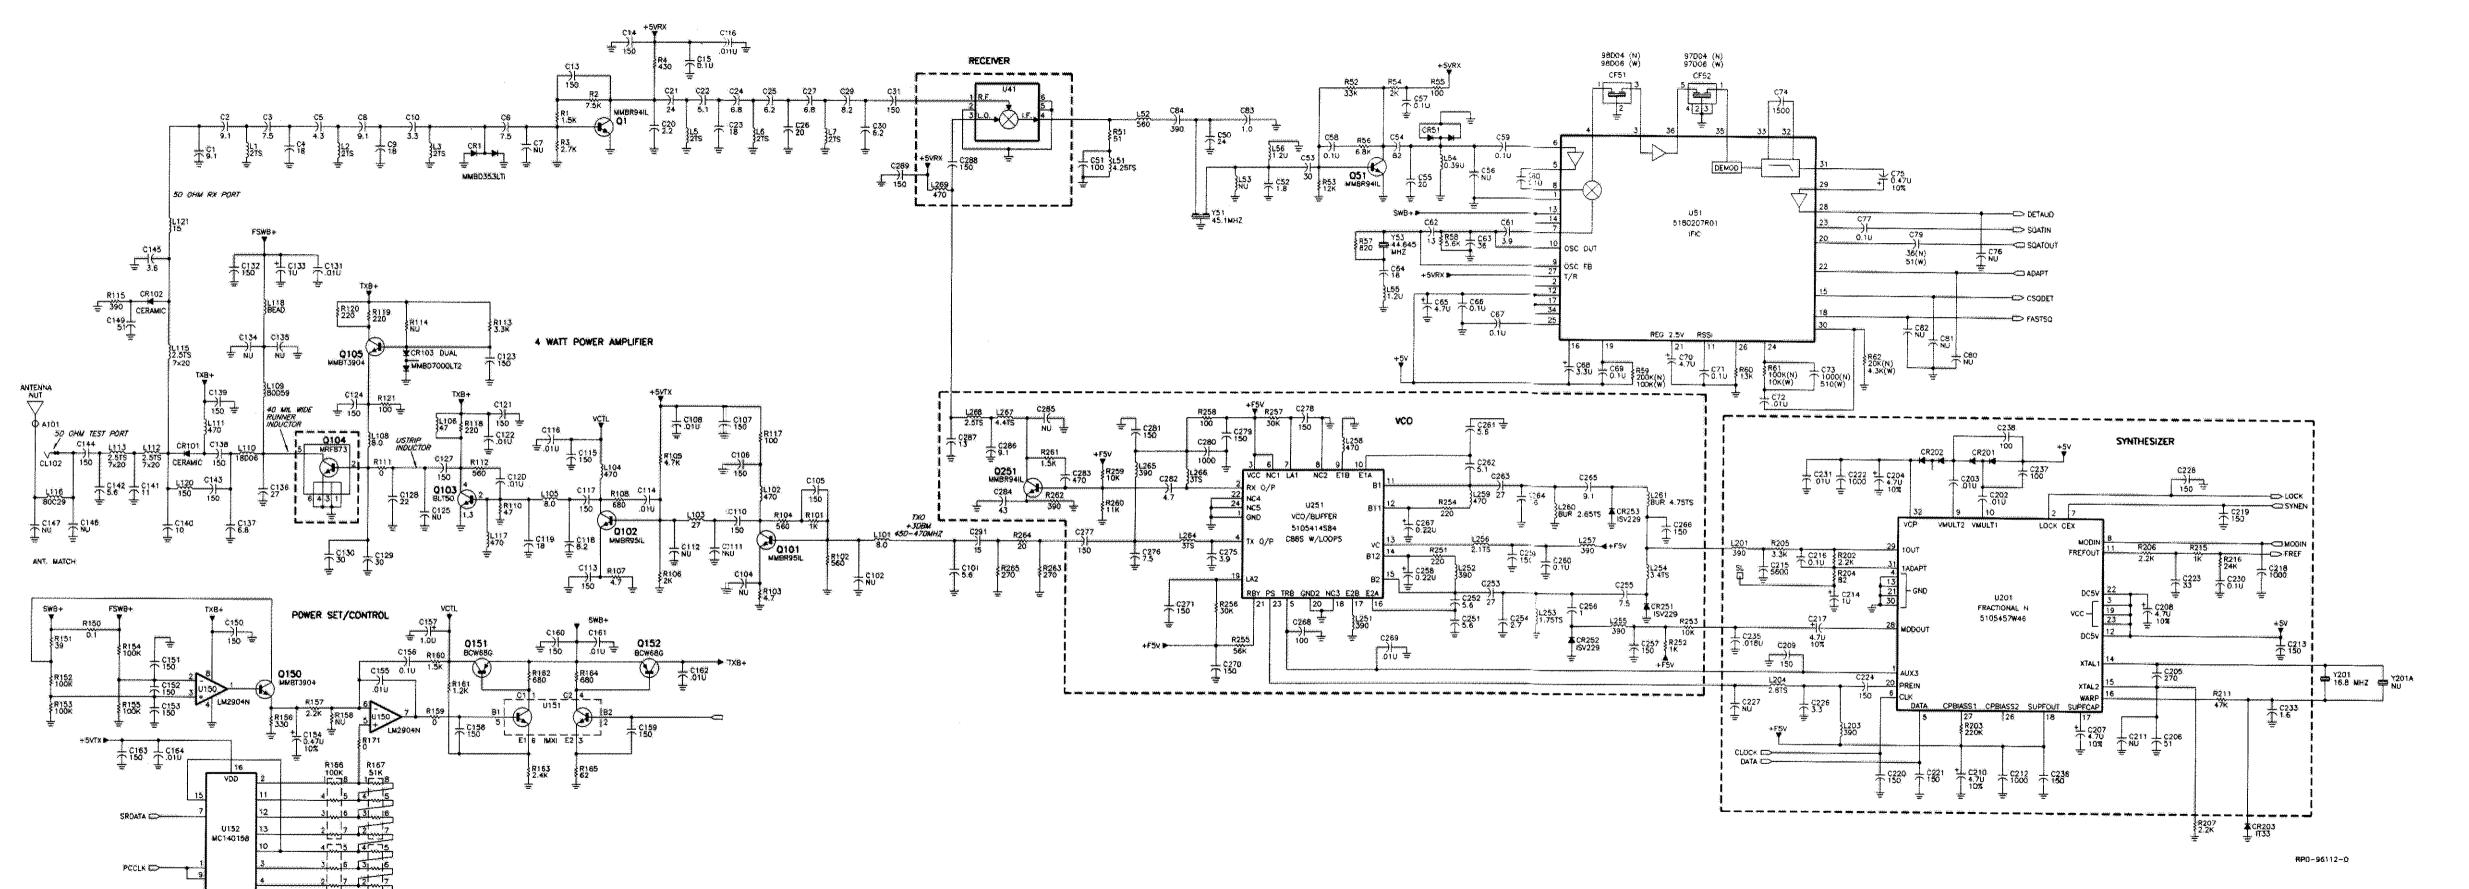

# **ATTACHMENTS**

| Model Chart                                                                              | Page 3 |
|------------------------------------------------------------------------------------------|--------|
| Circuit Board Details for HLE9055A and HLE9056A UHF Main Boards, 470-490 MHz             |        |
| Schematic Diagram for HLE9055A and HLE9056A UHF Main Boards, 470-490 MHz (Sheet 1 of 2)  | J      |
| Schematic Diagram for HLE9055A and HLE9056A UHF Main Boards, 470-490 MHz (Sheet 2 of 2). |        |
| Parts Lists for HLE9055A and HLE9056A UHF Main Boards, 470-490 MHz.                      |        |

SOLDER SIDE VIEW

Circuit Board Details for HLE9055A and HLE9056A UHF Main Boards, 470-490 MHz

6880

6880903Z24-A

February 1996

Schematic Diagram for HLE9055A and HLE9056A UHF Main Boards, 470-490 MHz (Sheet 1 of 2)

ary, 1996 6880903Z24-

7

В

6880903Z24-A

February, 1996