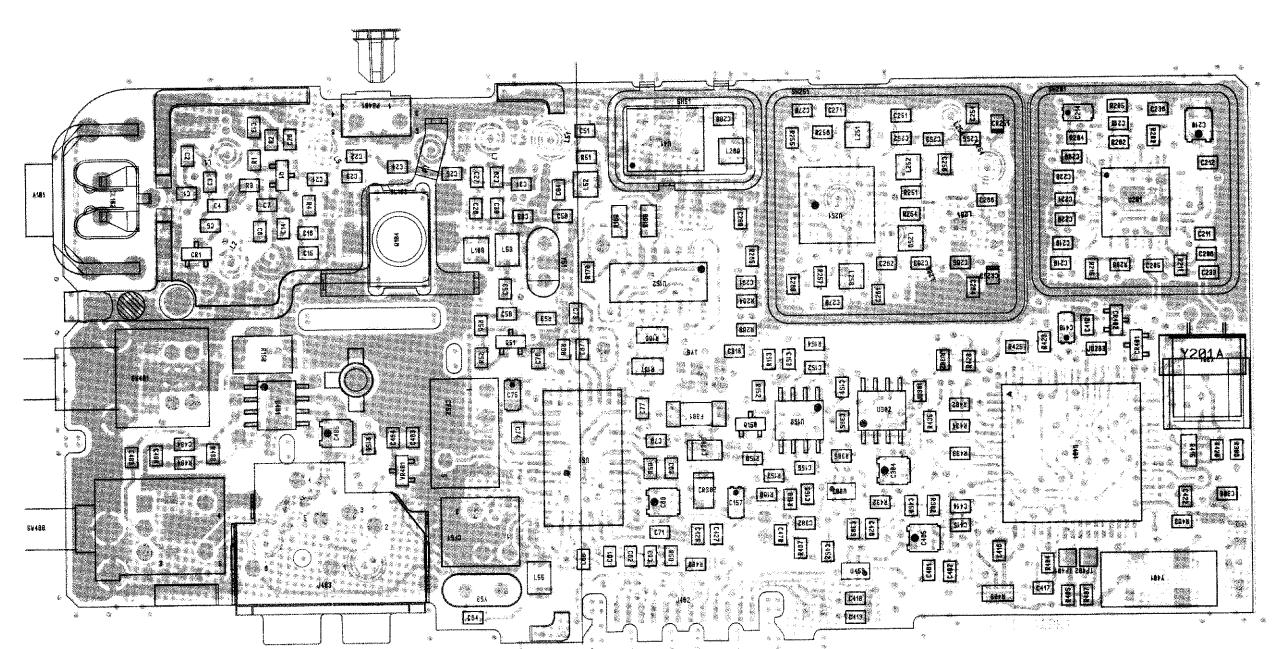

6880903Z24-A

<sup>\* =</sup> For International Use Only.

8480619E01 Rev-P2 Plot Date: 02/08/96 09:36:55

RCB-96106-O RCB-96101-O RCB-96107-O COMPONENT SIDE (GRAY) SOLDER SIDE (PINK) OVERLAY ----

COMPONENT SIDE VIEW

SOLDER SIDE VIEW

Circuit Board Details for HLE9055A and HLE9056A UHF Main Boards, 470-490 MHz

6880

6880903Z24-A

February 1996

Schematic Diagram for HLE9055A and HLE9056A UHF Main Boards, 470-490 MHz (Sheet 1 of 2)