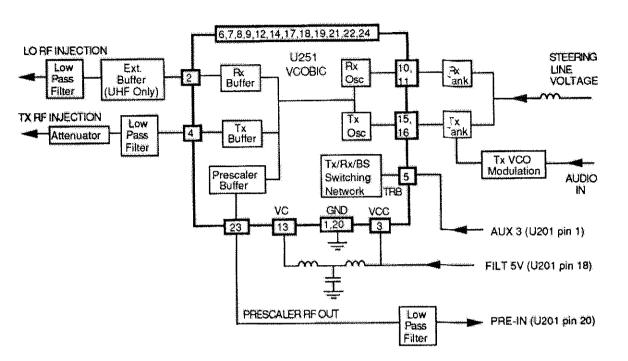

# **REVISION DETAILS:**

1. This supplement contains the new 2- and 10-Channel, 470-490 MHz radio models. Refer to the attached model chart.

2. In addition, a new circuit board detail, schematic, and parts list for the 470-490 MHz radio models, necessary for servicing these radios, have been supplied. Refer to the attached pages.

# **ATTACHMENTS**

| Model Chart                                                                              | Page 3 |
|------------------------------------------------------------------------------------------|--------|
| Circuit Board Details for HLE9055A and HLE9056A UHF Main Boards, 470-490 MHz             |        |
| Schematic Diagram for HLE9055A and HLE9056A UHF Main Boards, 470-490 MHz (Sheet 1 of 2)  | J      |
| Schematic Diagram for HLE9055A and HLE9056A UHF Main Boards, 470-490 MHz (Sheet 2 of 2). |        |
| Parts Lists for HLE9055A and HLE9056A UHF Main Boards, 470-490 MHz.                      |        |