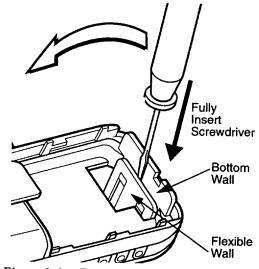

igure 1-1. Slide Battery Latch

- 1. Slide latch from right to left to unlock battery compartment.
- 2. Slide battery cover down and away from radio to remove (Figure 1-2).



Figure 1-2. Slide Battery Cover



Figure 1-3. Remove Battery

- 3. To remove battery, lift from bottom end, and remove from radio housing (Figure 1-3).
- Pry battery tray out using thumb nail or screw driver between bottom wall of battery tray and bottom wall of back cover.

# Remove Back Cover

- 1. Unscrew the antenna counterclockwise and pull the controls knobs straight off with padded pliers to remove.
- 2. Fully insert a screwdriver between bottom wall of back cover and flexible wall of housing (Figure 1-4).
- 3. Tilt screwdriver towards body of radio until the back cover disengages from housing (Figure 1-4).



Figure 1-4. Remove Back Cover

#### Disassemble Radio

4. Grasp back cover, by bottom wall, and lift out of housing (Figure 1-5).



Figure 1-5. Remove Back Cover

### Remove Main Board

- 1A. For **Compact** models carefully insert a screwdriver between opening of flexible wall of housing and mainboard and gently pry until main board lifts up (Figure 1-6).
- 1B. For **Standard** models, gently pry upwards using thumb.
- 2. Slide board out from housing until volume and channel shafts clear the control top openings.

# **NOTE**

The flex cable will still be connected to the main board. Refer to the Disconnect Flex Cable section to remove.

3. Carefully lift main board from housing.



Figure 1-6. Remove Main Board

# Disconnect Flex Cable

- 1. Place small screwdriver between flex clip ta