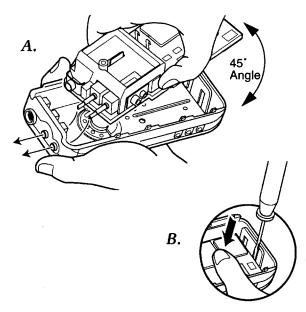

Flex Cable

# Replace Main Board

#### **NOTE**

Care should be taken that the flex cable does not cover the two LED openings on housing while replacing main board.

- 1. Carefully slide main board into housing at a 45 degree angle. Care should be taken as the volume and channel shafts are inserted into the openings of control top so as not to break off rubber seals (Figure 1-13A).
- 2. For Compact models: insert a screwdriver between main board and flexible wall of housing (Figure 1-13B).
- 2A. Tilt screwdriver towards body of radio while pushing main board down with thumb on rubber pad of shield (Figure 1-13B).
- 2B. Continue tilting screwdriver while pushing down on main board until main board clears both tabs along either side of flexible wall and is fully seated into front housing.



Figure 1-13. Replace Main Board

3. **For Standard models:** gently press down on board with thumb, making sure that board is fully seated inside the board stops.

# Replace Back Cover

#### NOTE

A gasket helps keep the radio free of unwanted dust, and water. It is recommended that a new lubricated gasket be used when the radio is re-assembled. Using an old gasket may impair the overall quality of the radio.

1. Align indentations of back cover to tabs on control top (Figure 1-14A).



Figure 1-14. Replace Back Cover

#### Reassemble Radio

- 2. Place battery contacts through slots on back cover (Figure 1-14B).
- 3. Firmly press the back cover towards control top until it is fully seated.
- 4. Continue to firmly press back cover towards control top while gently pivoting the back cover d