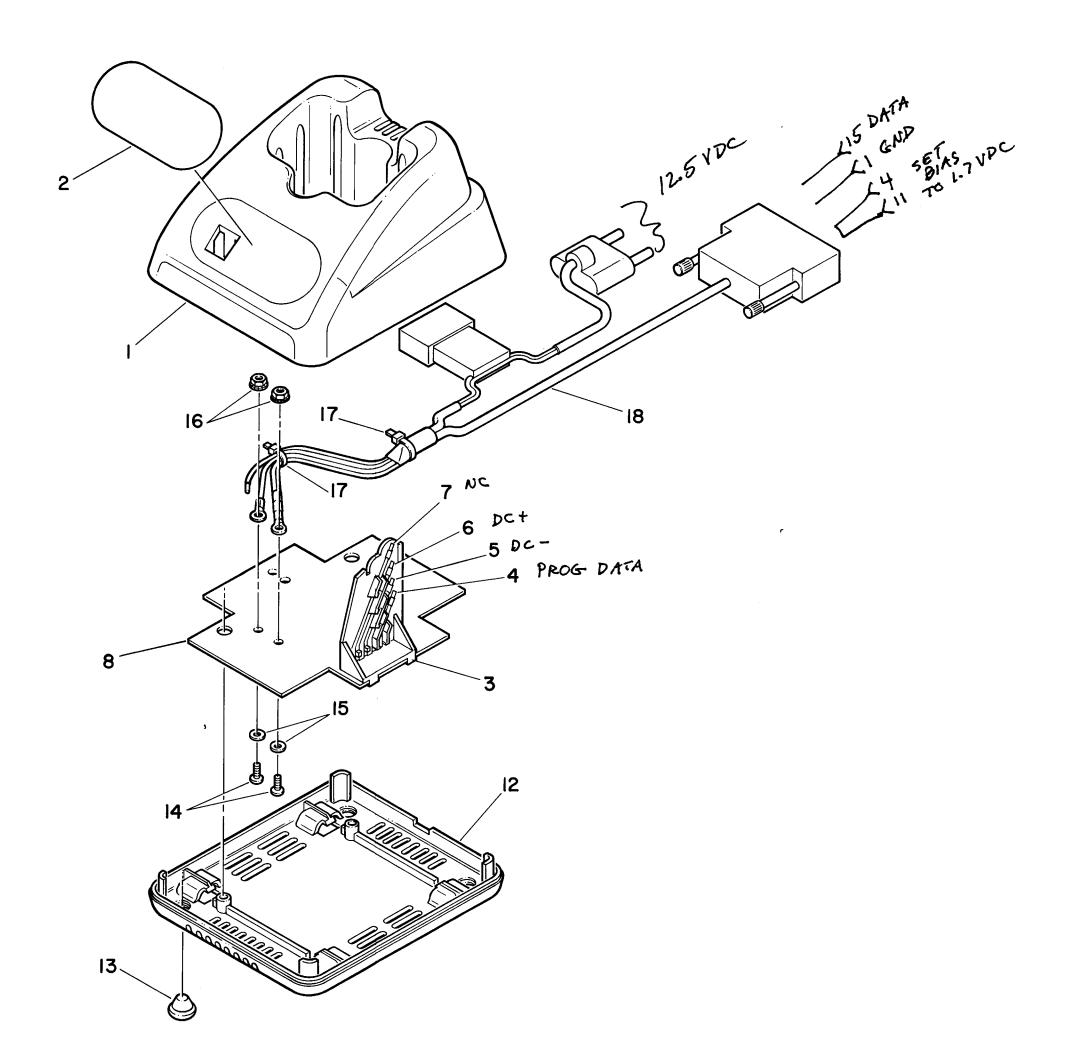

# **ATTACHMENTS**

| Model Chart                                                                              | Page 3 |
|------------------------------------------------------------------------------------------|--------|
| Circuit Board Details for HLE9055A and HLE9056A UHF Main Boards, 470-490 MHz             |        |
| Schematic Diagram for HLE9055A and HLE9056A UHF Main Boards, 470-490 MHz (Sheet 1 of 2)  | J      |
| Schematic Diagram for HLE9055A and HLE9056A UHF Main Boards, 470-490 MHz (Sheet 2 of 2). |        |
| Parts Lists for HLE9055A and HLE9056A UHF Main Boards, 470-490 MHz.                      |        |