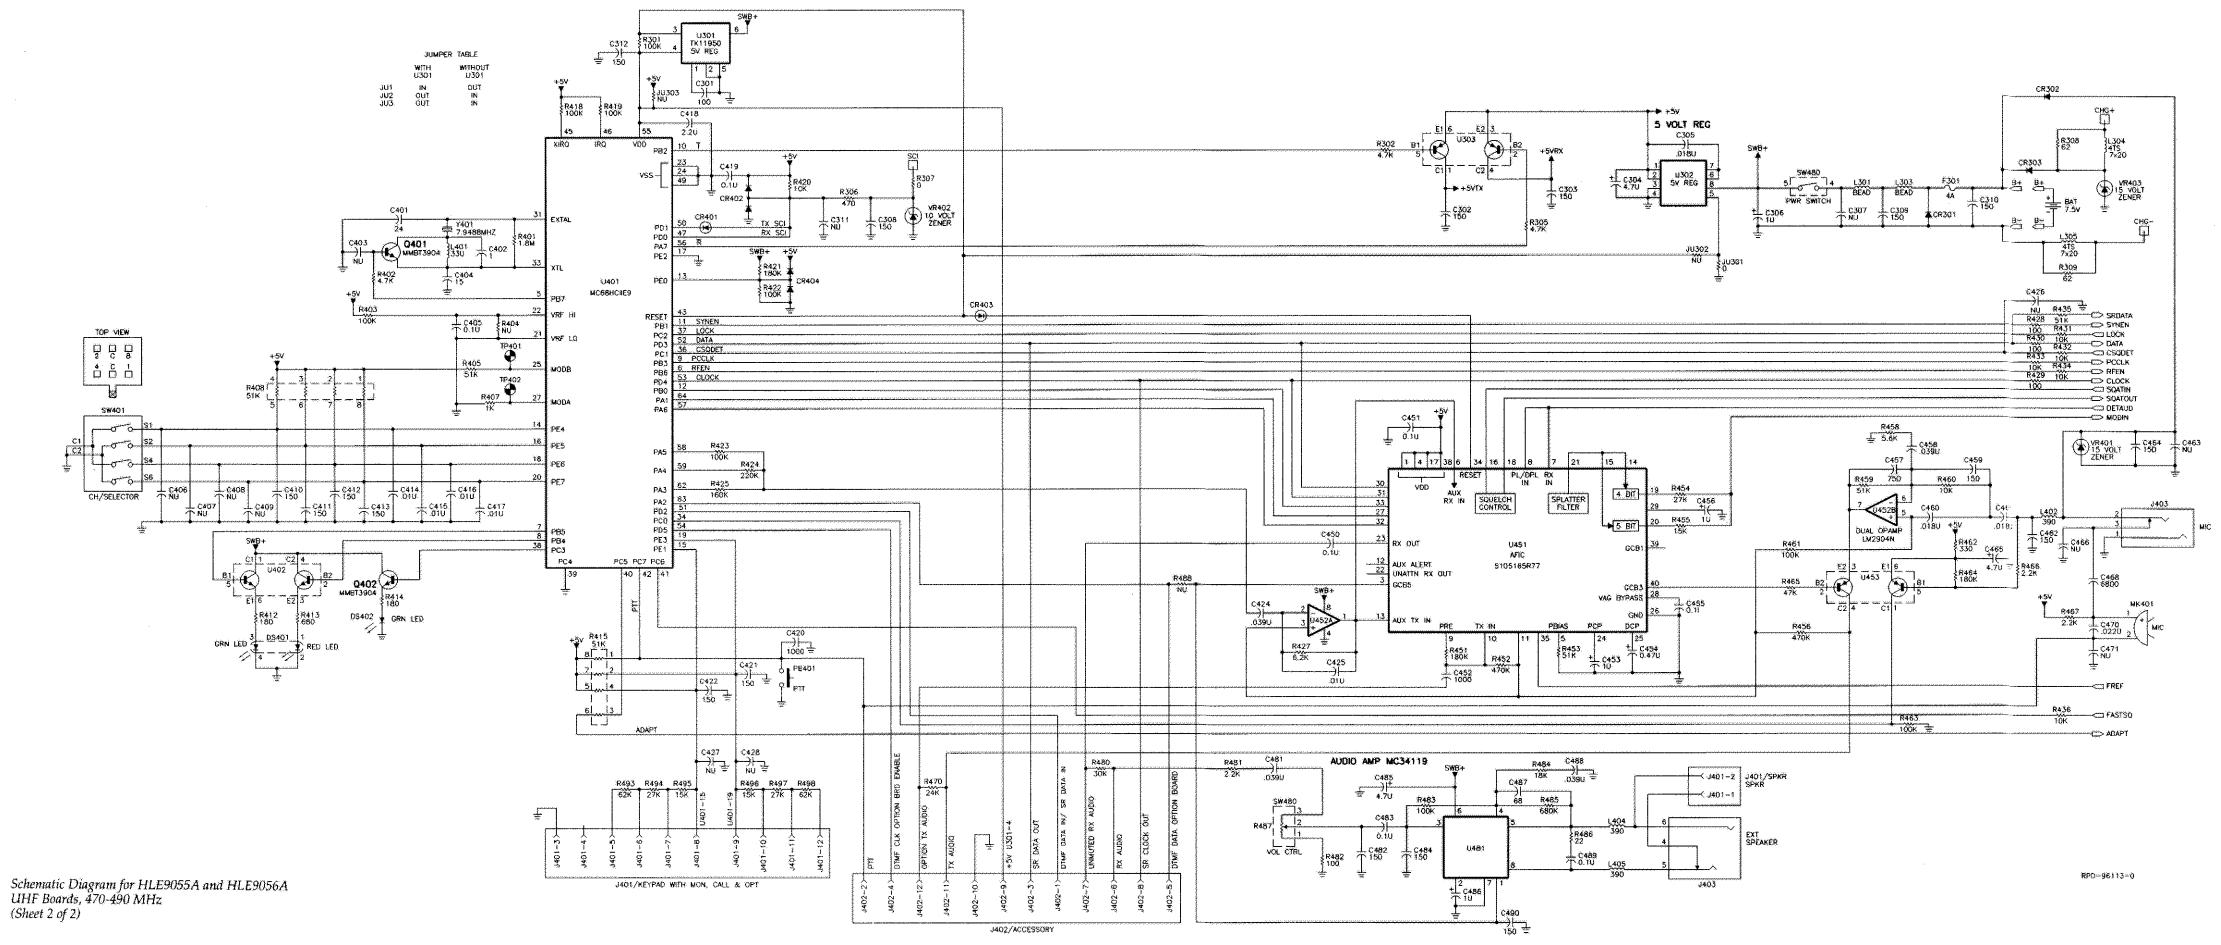

# **ATTACHMENTS**

| Model Chart                                                                              | Page 3 |
|------------------------------------------------------------------------------------------|--------|
| Circuit Board Details for HLE9055A and HLE9056A UHF Main Boards, 470-490 MHz             |        |
| Schematic Diagram for HLE9055A and HLE9056A UHF Main Boards, 470-490 MHz (Sheet 1 of 2)  | J      |
| Schematic Diagram for HLE9055A and HLE9056A UHF Main Boards, 470-490 MHz (Sheet 2 of 2). |        |
| Parts Lists for HLE9055A and HLE9056A UHF Main Boards, 470-490 MHz.                      |        |

ary, 1996 6880903Z24-

7

В

6880903Z24-A

February, 1996