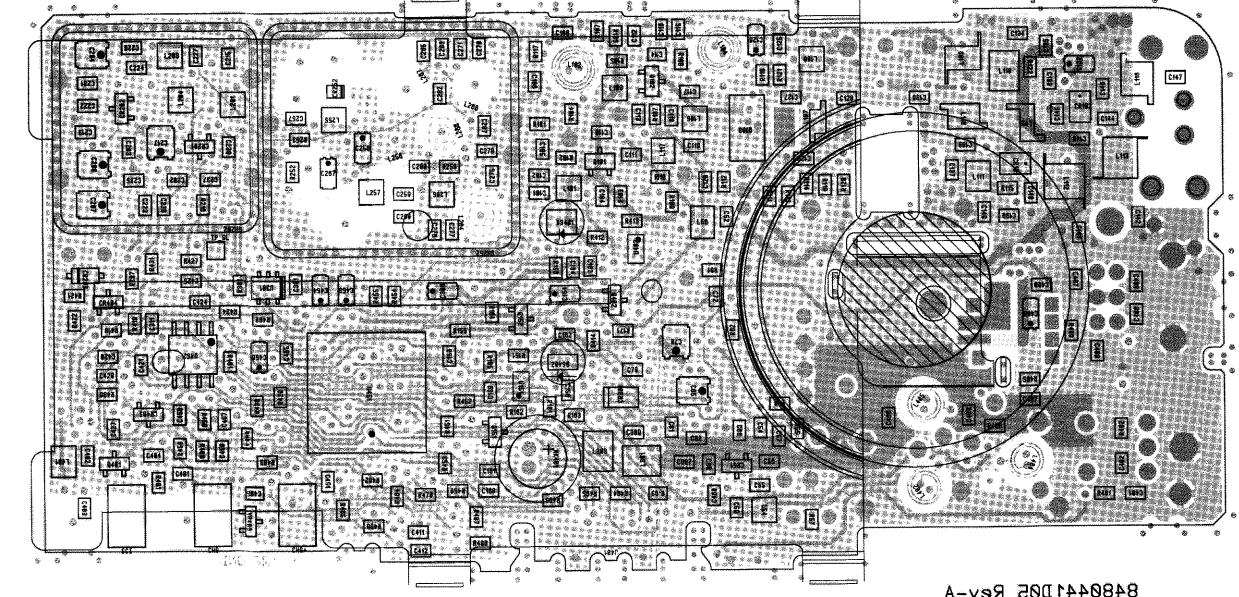

8480619E01 Re/-P2 Plot Date: 02/08/96 09:36:55

COMPONENT SIDE INNER LAYER (GRAY) SOLDER SIDE INNER LAYER (PINK)
OVERLAY ----

RCB-96102-0 RCB-96105-O RCB-96107-O

COMPONENT SIDE VIEW

Circuit Board Details for HLE9055A and HLE9056A UHF Main Boards, 470-490 MHz

COMPONENT SIDE (GRAY)
SOLDER SIDE (PINK)
OVERLAY -----

RCB-96106-O (REV) RCB-96101-O (REV) RCB-96108-O (REV)

COMPONENT SIDE INNER LAYER (GRAY)
SOLDER SIDE INNER LAYER (PINK)
OVERLAY -----

RCB-96103-O (REV) RCB-96104-O (REV) RCB-96108-O (REV)

SOLDER SIDE VIEW

Circuit Board Details for HLE9055A and HLE9056A UHF Main Boards, 470-490 MHz

6880

6880903Z24-A

February 1996

Schematic Diagram for HLE9055A and HLE9056A UHF Main Boards, 470-490 MHz (Sheet 1 of 2)