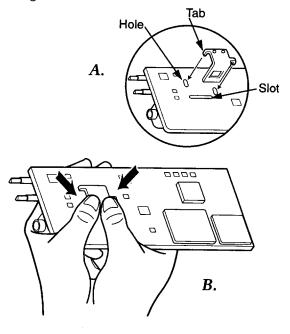

stiffner shield (Figure 1-10).
- 5. Remove flex cable (Figure 1-10).
- 6. Lift out speaker (Figure 1-10).



Figure 1-10. Speaker Assembly

# Reassemble Radio

# Replace Speaker Assembly

- 1. Align tabs on speaker with slots on housing and insert speaker (Figure 1-10).
- 2. Insert flex cable into housing and align pins (3) through holes on flex cable (Figure 1-10).
- 3. Insert stiffner shield into housing and align tabs with slots on side of housing (Figure 1-10).
- 4. Using a screwdriver press tabs until they snap into slots.

# Replace Heatsink

- 1. Carefully align slot on heatsink with slot on main board.
- While holding heatsink to main board, turn main board over to locate slot on back side of main board (Figure 1-11A).
- 3. Insert locking clip into slot as shown in Figure 1-11A.



Figure 1-11. Replace Clip

- 4. Align tabs on locking clip with holes on main board (Figure 1-11A).
- 5. Using both thumbs press locking clip firmly until clip snaps into place on heatsink (Figure 1-11B).

Reassemble Radio

## Reconnect Flex Cable

- 1. Pull flex clip off flex cable.
- 2. Place folded end of flex cable around connection on main board (Figure 1-12).
- Insert tabs on connection through holes of flex cable (Figure 1-12). The exposed conductors on flex cable should touch contacts on main board.
- 4. Place flex clip into position on main board and push towards main board until flex clip snaps into place (Figure 1-12).



Figure 1-12. Reconnect Flex Cable

# Replace Main Board

#### **NOTE**

Care should be taken that the flex cable does not cover the two LED openings on housi