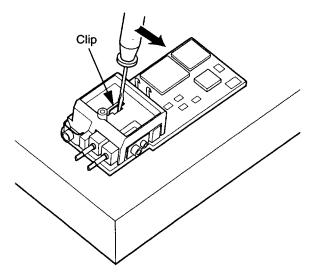

3. Carefully lift main board from housing.



Figure 1-6. Remove Main Board

# Disconnect Flex Cable

- 1. Place small screwdriver between flex clip tab and heatsink, making sure screwdriver does not extend past flex clip tab so as not to disturb any components on the board (Figure 1-7A).
- 2. Using the heatsink as leverage, pivot the screwdriver clockwise until the flex clip slides off the board (Figure 1-7B).



Figure 1-7. Remove Flex

# Remove Heatsink

#### **CAUTION**

The clip on the heatsink is under extreme tension. When releasing the clip, the main board should rest on a flat surface while removing the heatsink.

- 1. Push clip over tab on heatsink with screw driver or needle noise pliers to release locking clip (Figure 1-8).
- 2. Carefully lift heatsink away from main board.



Figure 1-8. Remove Heat Sink

Reassemble Radio

# Remove Speaker Assembly

1. Insert a screwdriver between one of the tabs on stiffner shield and slots on side of housing (Figure 1-9).



Figure 1-9. Remove Stiffner Shield

- 2. Gently pry tab until it disengages from housing.
- Repeat steps 1 and 2 for the remaining three tabs.
- 4. Remove stiffner shield (Figure 1-10).
- 5. Remove flex cable (Figure 1-10).
- 6. Lift out speaker (Figure 1-10).



Figure 1-10. Speaker Assembly

# Reassemble Radio

# Replace Speaker Assembly

- 1. Align tabs on speaker with slots on housing and insert speaker (Figure 1-10).
- 2. Insert flex cable into housing and align pins (3) through holes on flex cable (Figure 1-10).
- 3. Insert stiffner shield into housing and align tabs with slots on side of housing