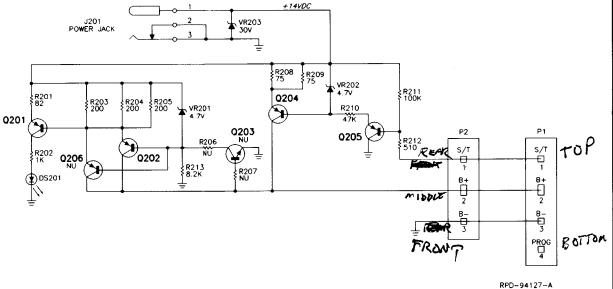

# Parts List for SP50 10 Hour (Standard) Battery Charger, Electrical

| Ref.<br>Symbol | Old Part Number | New Part Number | Description |
|----------------|-----------------|-----------------|-------------|
| Q202, Q204     | 4811056B02      | 4813824A22      | PNP         |
| VR204, VR205   |                 | 4813830A31      | 18 V        |