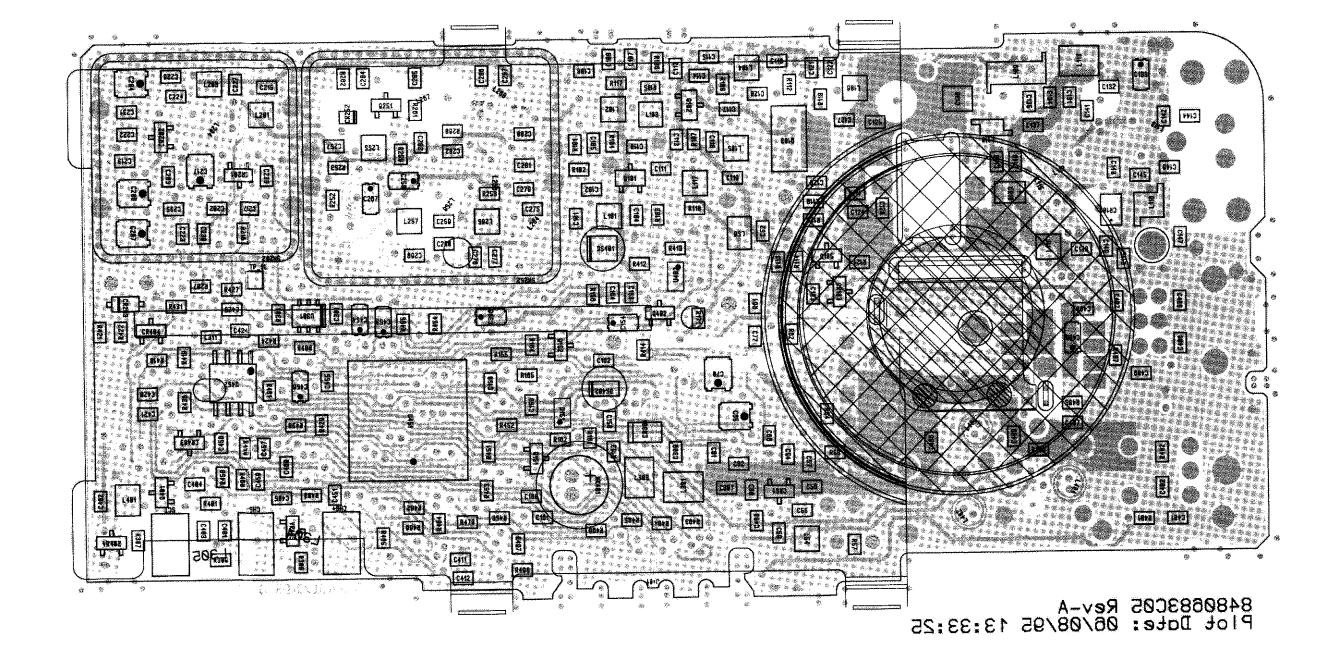

COMPONENT SIDE (GRAY)
SOLDER SIDE (PINK)
OVERLAY -----

RCB-96106-O (REV) RCB-96101-O (REV) RCB-96108-O (REV)

COMPONENT SIDE INNER LAYER (GRAY)
SOLDER SIDE INNER LAYER (PINK)
OVERLAY -----

RCB-96103-O (REV) RCB-96104-O (REV) RCB-96108-O (REV)

SOLDER SIDE VIEW

Circuit Board Details for HLE9055A and HLE9056A UHF Main Boards, 470-490 MHz

6880

6880903Z24-A

February 1996

Schematic Diagram for HLE9055A and HLE9056A UHF Main Boards, 470-490 MHz (Sheet 1 of 2)