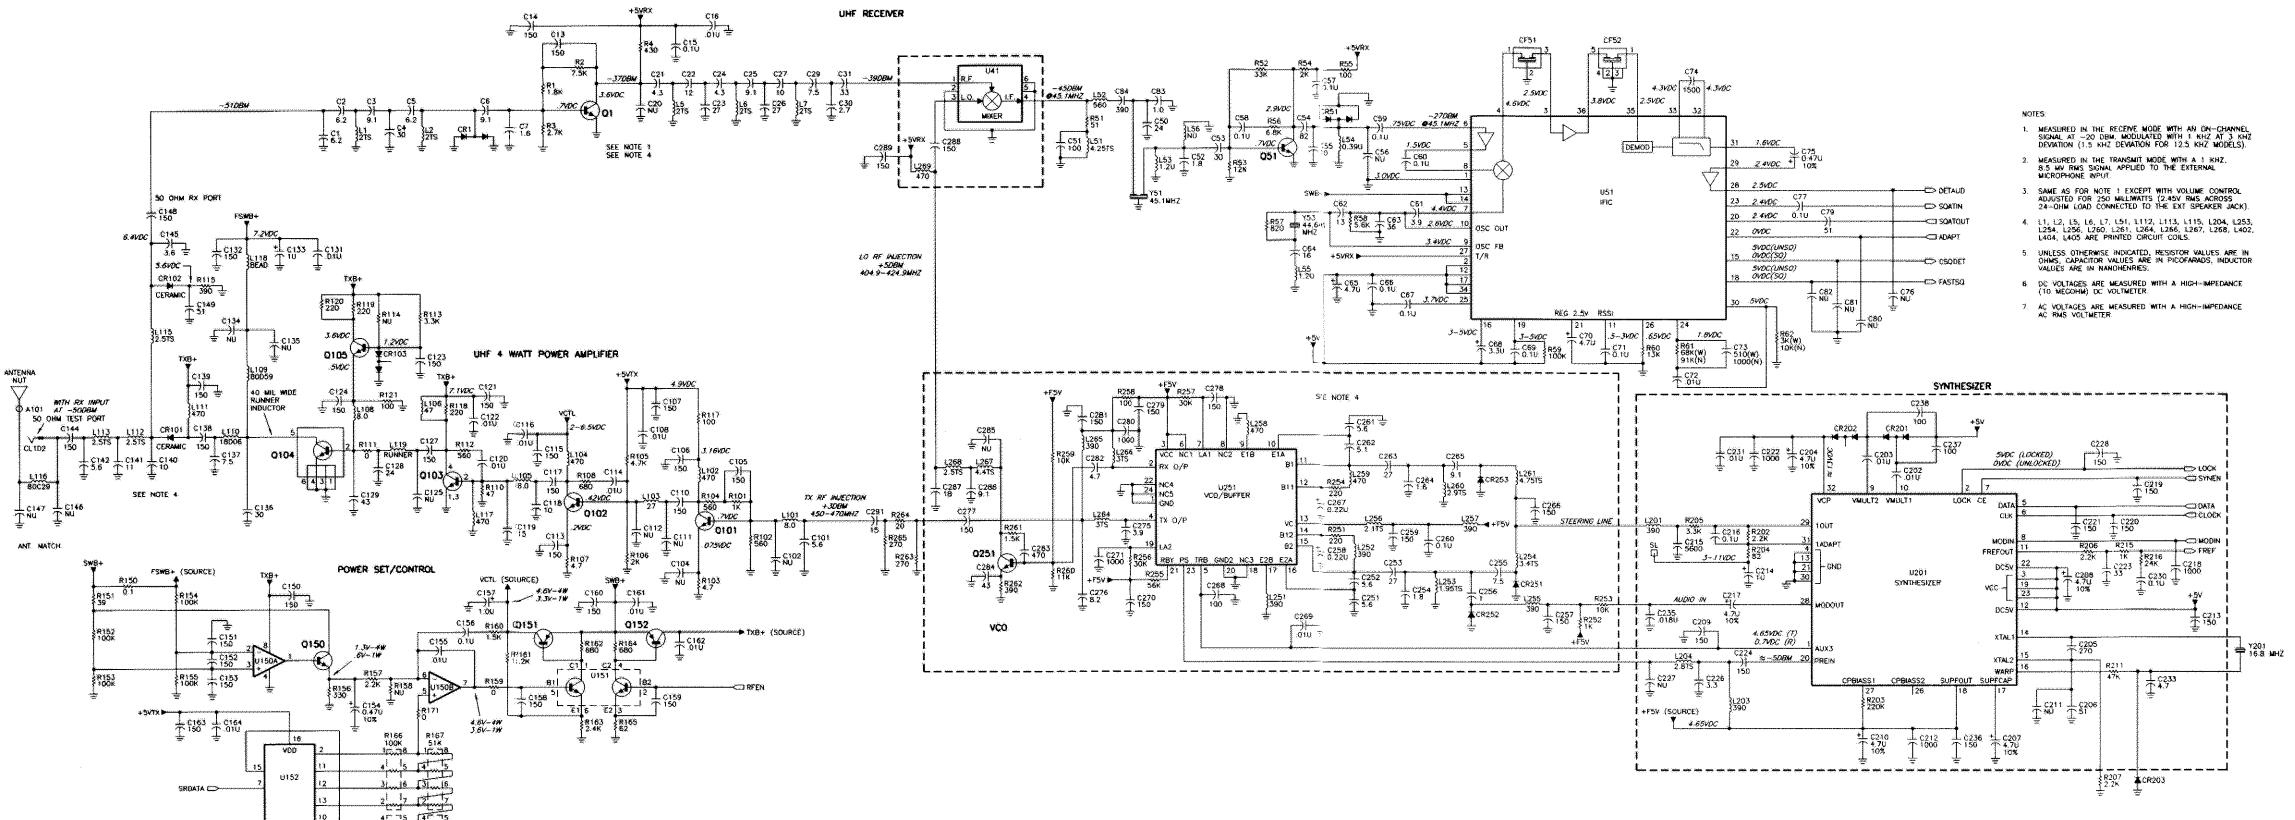

SOLDER SIDE VIEW

Circuit Board Details for HLE9055A and HLE9056A UHF Main Boards, 470-490 MHz

6880

6880903Z24-A

February 1996

Schematic Diagram for HLE9055A and HLE9056A UHF Main Boards, 470-490 MHz (Sheet 1 of 2)