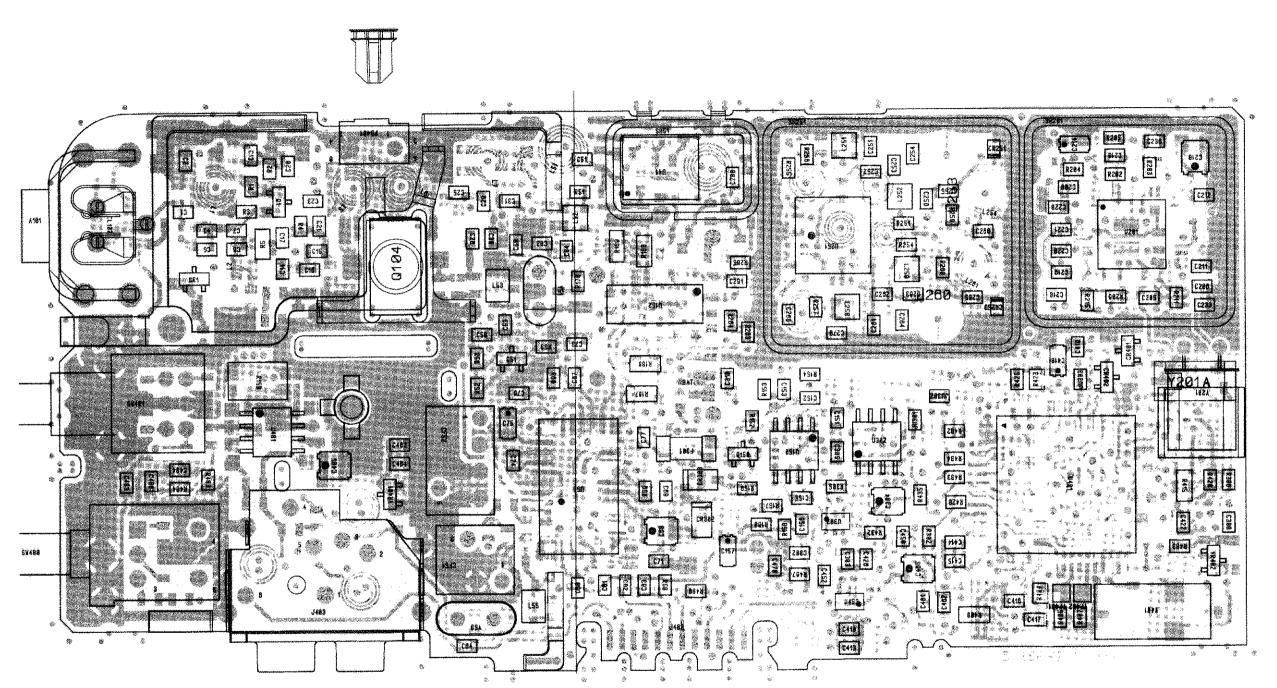

6880903Z24-A

<sup>\* =</sup> For International Use Only.

8480619E01 Rev-P2 Plot Date: 02/08/96 09:36:55

RCB-96106-O RCB-96101-O RCB-96107-O COMPONENT SIDE (GRAY) SOLDER SIDE (PINK) OVERLAY ----

COMPONENT SIDE VIEW

SOLDER SIDE VIEW

Circuit Board Details for HLE9055A and HLE9056A UHF Main Boards, 470-490 MHz

6880

6880903Z24-A

February 1996

Schematic Diagram for HLE9055A and HLE9056A UHF Main Boards, 470-490 MHz (Sheet 1 of 2)