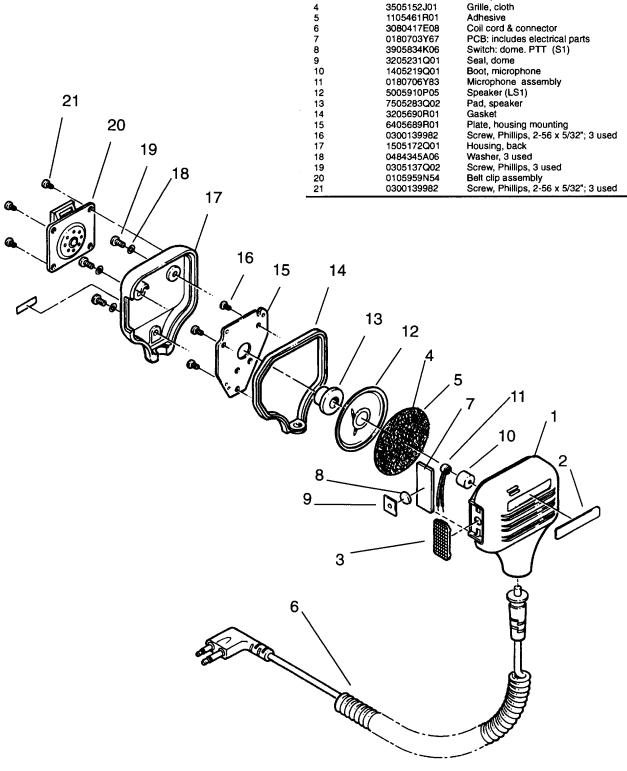

# Parts List for SP50 Basic Exploded View, Standard & Compact

| Ref.<br>Symbol | Old Part Number | New Part Number | Description              |
|----------------|-----------------|-----------------|--------------------------|
| 7              | 7580604D01      | 7580604D02      | Keypad                   |
| 14             | 8480438D04      | 8480406E01      | PCB, flex                |
| 27             | 2680537D01      | 2680537D02      | Disc, speaker            |
| 28             | 0180620D01      | 0180620D02      | Frame, battery, standard |
| 34             | 3980514D02      | 3980514D03      | Contact, rf ground       |

# Parts List for SP50 DTMF Exploded View, Standard & Compact

| Ref.<br>Symbol | Old Part Number | New Part Number | Description                  |
|----------------|-----------------|-----------------|------------------------------|
| 7              | 7580604D03      | 7580604D04      | Keypad                       |
| 27             | 2680537D01      | 2680537D02      | Disc, speaker                |
| 28             | 0180620D01      | 018062D02       | Frame, battery, standard     |
| 34             | 3980514D02      | 3980514D03      | Contact, rf ground           |
|                | 2690505E01      | 2680562E01      | Tape, aluminum, standard UHF |