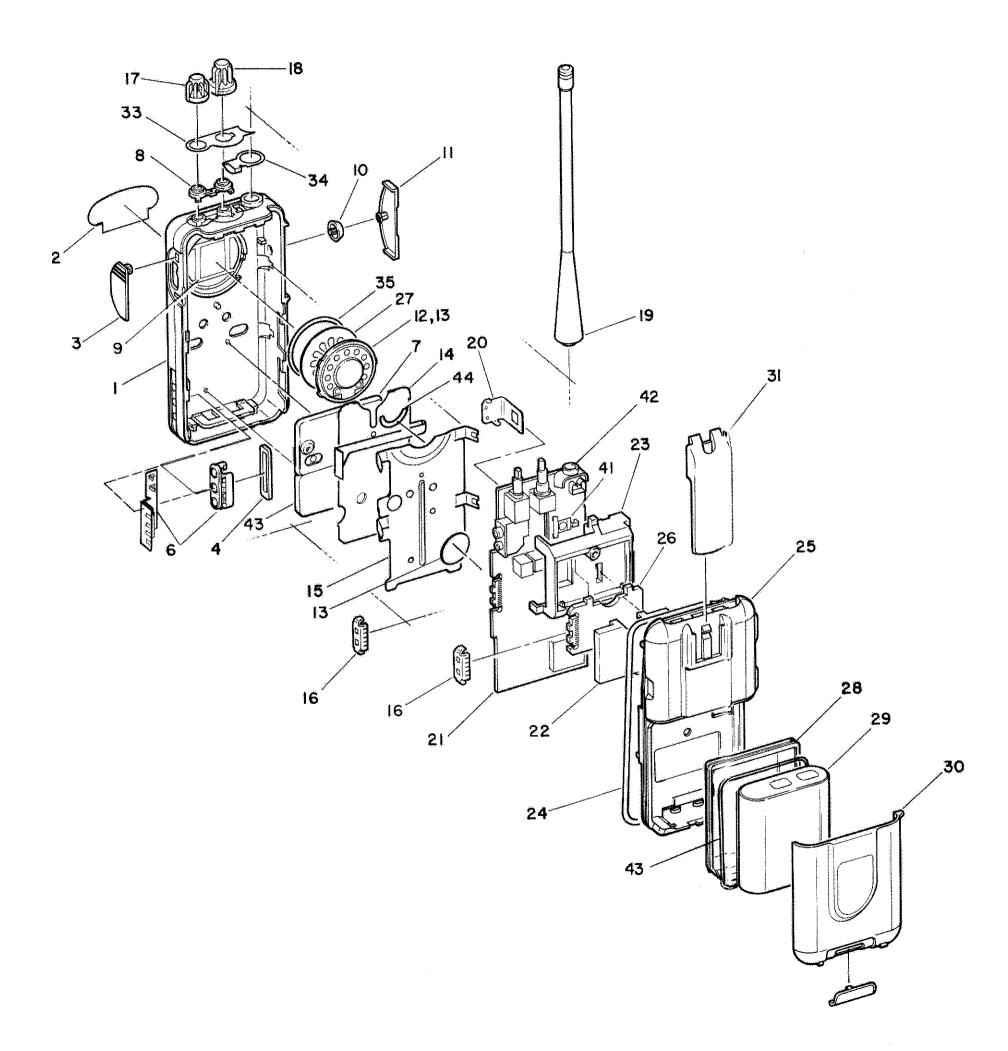

# Parts List for SP50 Basic Exploded View, Standard & Compact

| Ref.<br>Symbol | Old Part Number | New Part Number | Description              |
|----------------|-----------------|-----------------|--------------------------|
| 7              | 7580604D01      | 7580604D02      | Keypad                   |
| 14             | 8480438D04      | 8480406E01      | PCB, flex                |
| 27             | 2680537D01      | 2680537D02      | Disc, speaker            |
| 28             | 0180620D01      | 0180620D02      | Frame, battery, standard |
| 34             | 3980514D02      | 3980514D03      | Contact, rf ground       |

# Parts List for SP50 DTMF Exploded View, Standard & Compact

| Ref.<br>Symbol | Old Part Number | New Part Number | Description                  |
|----------------|-----------------|-----------------|------------------------------|
| 7              | 7580604D03      | 7580604D04      | Keypad                       |
| 27             | 2680537D01      | 2680537D02      | Disc, speaker                |
| 28             | 0180620D01      | 018062D02       | Frame, battery, standard     |
| 34             | 3980514D02      | 3980514D03      | Contact, rf ground           |
|                | 2690505E01      | 2680562E01      | Tape, aluminum, standard UHF |