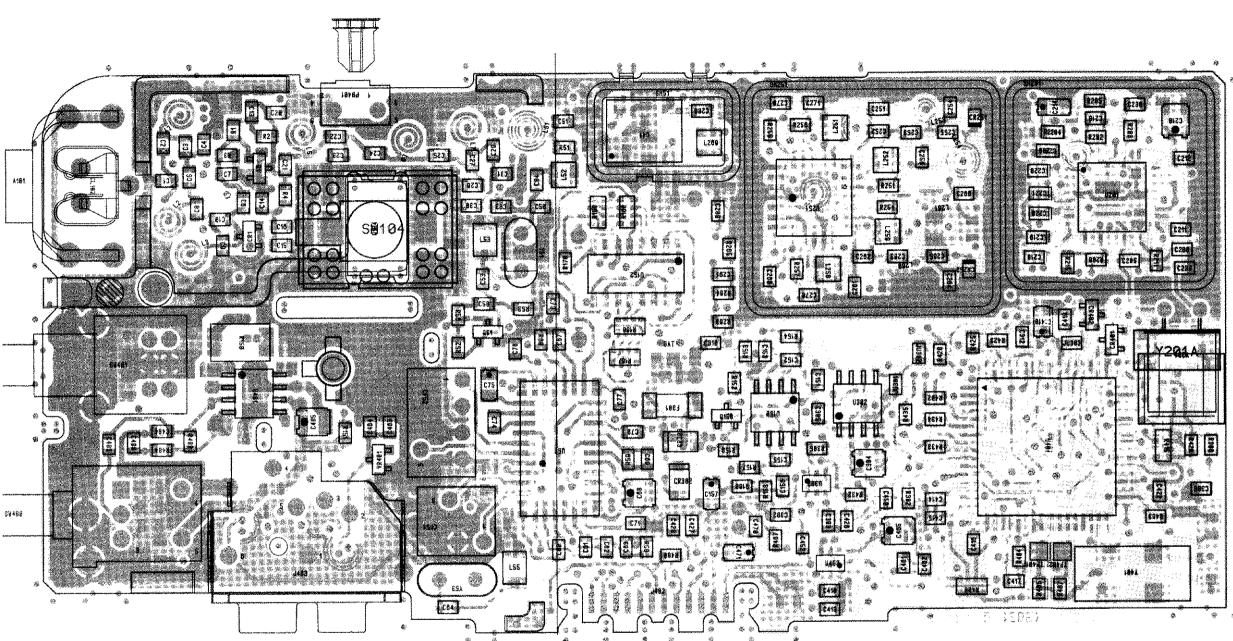

6880903Z24-A

<sup>\* =</sup> For International Use Only.

8480619E01 Rev-P2 Plot Date: 02/08/96 09:36:55

RCB-96106-O RCB-96101-O RCB-96107-O COMPONENT SIDE (GRAY) SOLDER SIDE (PINK) OVERLAY ----

COMPONENT SIDE VIEW