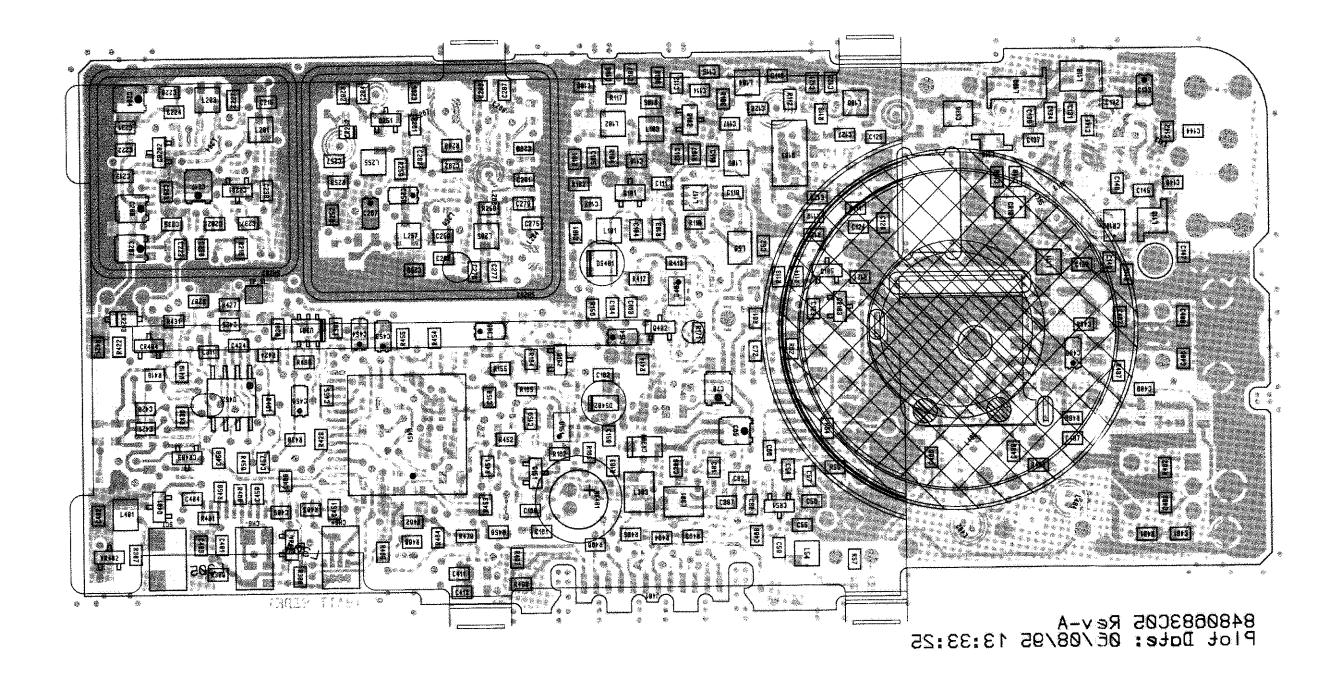

COMPONENT SIDE (GRAY)
SOLDER SIDE (PINK)
OVERLAY -----

RCB-96106-O (REV) RCB-96101-O (REV) RCB-96108-O (REV)

COMPONENT SIDE INNER LAYER (GRAY)
SOLDER SIDE INNER LAYER (PINK)
OVERLAY -----

RCB-96103-O (REV) RCB-96104-O (REV) RCB-96108-O (REV)

SOLDER SIDE VIEW

Circuit Board Details for HLE9055A and HLE9056A UHF Main Boards, 470-490 MHz

6880

6880903Z24-A

February 1996

Schematic Diagram for HLE9055A and HLE9056A UHF Main Boards, 470-490 MHz (Sheet 1 of 2)