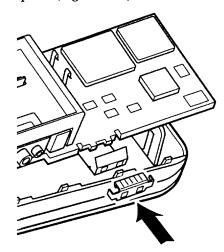

nk to main board, turn main board over to locate slot on back side of main board (Figure 1-11A).
- 3. Insert locking clip into slot as shown in Figure 1-11A.



Figure 1-11. Replace Clip

- 4. Align tabs on locking clip with holes on main board (Figure 1-11A).
- 5. Using both thumbs press locking clip firmly until clip snaps into place on heatsink (Figure 1-11B).

Reassemble Radio

## Reconnect Flex Cable

- 1. Pull flex clip off flex cable.
- 2. Place folded end of flex cable around connection on main board (Figure 1-12).
- Insert tabs on connection through holes of flex cable (Figure 1-12). The exposed conductors on flex cable should touch contacts on main board.
- 4. Place flex clip into position on main board and push towards main board until flex clip snaps into place (Figure 1-12).



Figure 1-12. Reconnect Flex Cable

# Replace Main Board

#### **NOTE**

Care should be taken that the flex cable does not cover the two LED openings on housing while replacing main board.

- 1. Carefully slide main board into housing at a 45 degree angle. Care should be taken as the volume and channel shafts are inserted into the openings of control top so as not to break off rubber seals (Figure 1-13A).
- 2. For Compact models: insert a screwdriver between main board and flexible wall of housing (Figure 1-13B).
- 2A. Tilt screwdriver towards body of radio while pushing main board down with thumb on rubber pad of shield (Figure 1-13B).
- 2B. Continue tilting screwdriver while pushing down on main board until main board clears both tabs along either side of flexible wall and is fully seat