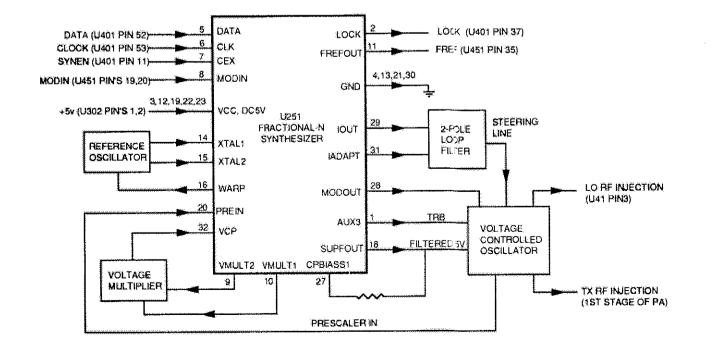

# **ATTACHMENTS**

| Model Chart                                                                              | Page 3 |
|------------------------------------------------------------------------------------------|--------|
| Circuit Board Details for HLE9055A and HLE9056A UHF Main Boards, 470-490 MHz             |        |
| Schematic Diagram for HLE9055A and HLE9056A UHF Main Boards, 470-490 MHz (Sheet 1 of 2)  | J      |
| Schematic Diagram for HLE9055A and HLE9056A UHF Main Boards, 470-490 MHz (Sheet 2 of 2). |        |
| Parts Lists for HLE9055A and HLE9056A UHF Main Boards, 470-490 MHz.                      |        |

SOLDER SIDE VIEW

Circuit Board Details for HLE9055A and HLE9056A UHF Main Boards, 470-490 MHz

6880

6880903Z24-A

February 1996

Schematic Diagram for HLE9055A and HLE9056A UHF Main Boards, 470-490 MHz (Sheet 1 of 2)