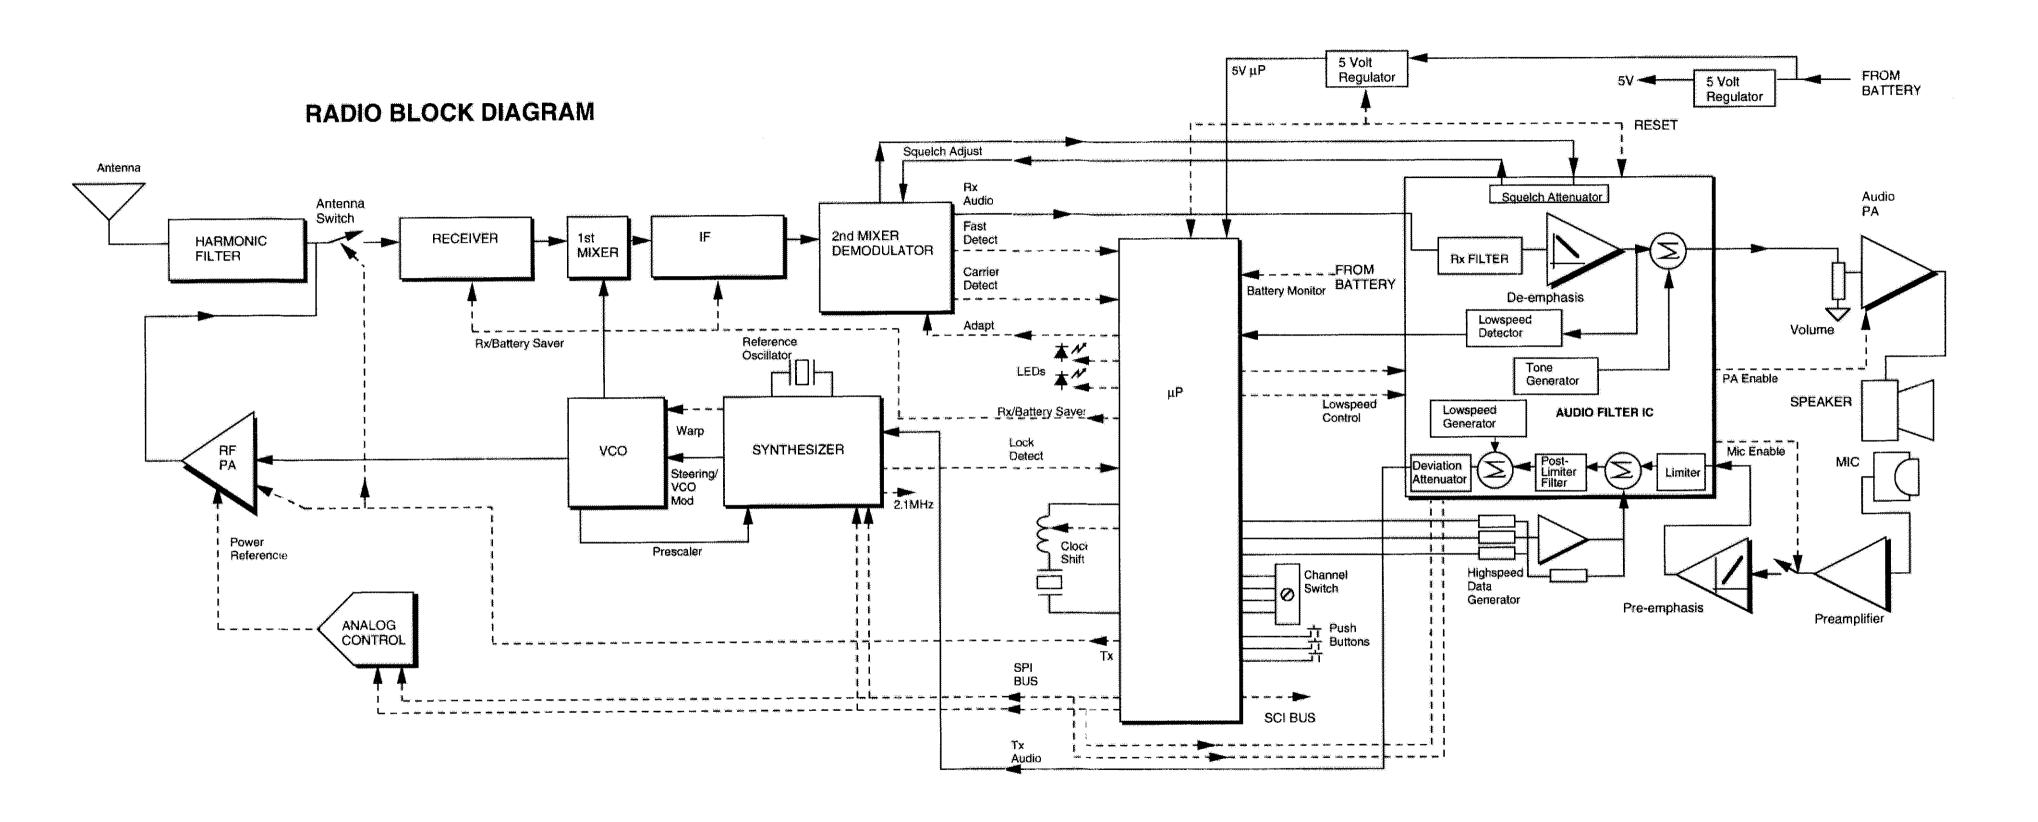

# **REVISION DETAILS:**

1. This supplement contains the new 2- and 10-Channel, 470-490 MHz radio models. Refer to the attached model chart.

2. In addition, a new circuit board detail, schematic, and parts list for the 470-490 MHz radio models, necessary for servicing these radios, have been supplied. Refer to the attached pages.

# **ATTACHMENTS**

| Model Chart                                                                              | Page 3 |
|------------------------------------------------------------------------------------------|--------|
| Circuit Board Details for HLE9055A and HLE9056A UHF Main Boards, 470-490 MHz             |        |
| Schematic Diagram for HLE9055A and HLE9056A UHF Main Boards, 470-490 MHz (Sheet 1 of 2)  | J      |
| Schematic Diagram for HLE9055A and HLE9056A UHF Main Boards, 470-490 MHz (Sheet 2 of 2). |        |
| Parts Lists for HLE9055A and HLE9056A UHF Main Boards, 470-490 MHz.                      |        |