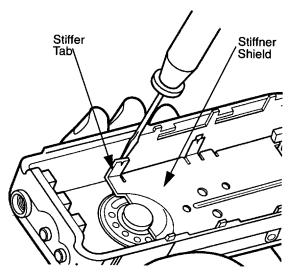

iver does not extend past flex clip tab so as not to disturb any components on the board (Figure 1-7A).
- 2. Using the heatsink as leverage, pivot the screwdriver clockwise until the flex clip slides off the board (Figure 1-7B).



Figure 1-7. Remove Flex

# Remove Heatsink

#### **CAUTION**

The clip on the heatsink is under extreme tension. When releasing the clip, the main board should rest on a flat surface while removing the heatsink.

- 1. Push clip over tab on heatsink with screw driver or needle noise pliers to release locking clip (Figure 1-8).
- 2. Carefully lift heatsink away from main board.



Figure 1-8. Remove Heat Sink

Reassemble Radio

# Remove Speaker Assembly

1. Insert a screwdriver between one of the tabs on stiffner shield and slots on side of housing (Figure 1-9).



Figure 1-9. Remove Stiffner Shield

- 2. Gently pry tab until it disengages from housing.
- Repeat steps 1 and 2 for the remaining three tabs.
- 4. Remove stiffner shield (Figure 1-10).
- 5. Remove flex cable (Figure 1-10).
- 6. Lift out speaker (Figure 1-10).



Figure 1-10. Speaker Assembly

# Reassemble Radio

# Replace Speaker Assembly

- 1. Align tabs on speaker with slots on housing and insert speaker (Figure 1-10).
- 2. Insert flex cable into housing and align pins (3) through holes on flex cable (Figure 1-10).
- 3. Insert stiffner shield into housing and align tabs with slots on side of housing (Figure 1-10).
- 4. Using a screwdriver press tabs until they snap into slots.

# Replace Heatsink

- 1. Carefully align slot on heatsink with slot on main board.
- While holding heatsink