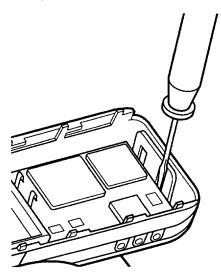

).
- 3. Tilt screwdriver towards body of radio until the back cover disengages from housing (Figure 1-4).



Figure 1-4. Remove Back Cover

#### Disassemble Radio

4. Grasp back cover, by bottom wall, and lift out of housing (Figure 1-5).



Figure 1-5. Remove Back Cover

### Remove Main Board

- 1A. For **Compact** models carefully insert a screwdriver between opening of flexible wall of housing and mainboard and gently pry until main board lifts up (Figure 1-6).
- 1B. For **Standard** models, gently pry upwards using thumb.
- 2. Slide board out from housing until volume and channel shafts clear the control top openings.

# **NOTE**

The flex cable will still be connected to the main board. Refer to the Disconnect Flex Cable section to remove.

3. Carefully lift main board from housing.



Figure 1-6. Remove Main Board

# Disconnect Flex Cable

- 1. Place small screwdriver between flex clip tab and heatsink, making sure screwdriver does not extend past flex clip tab so as not to disturb any components on the board (Figure 1-7A).
- 2. Using the heatsink as leverage, pivot the screwdriver clockwise until the flex clip slides off the board (Figure 1-7B).



Figure 1-7. Remove Flex

# Remove Heatsink

#### **CAUTION**

The clip on the heatsink is under extreme tension. When releasing the clip, the main board should rest on a flat surface while removing the heatsink.

- 1. Push clip over tab on heatsink with screw driver or needle noise pliers to release locking clip (Figure 1-8).
- 2. Carefully lift heatsink away from main board.



Figure 1-8. Remove Heat Sink

Reassemble Rad