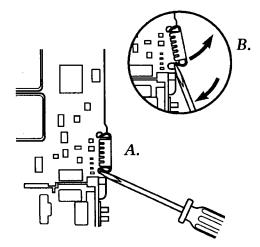

of flexible wall of housing and mainboard and gently pry until main board lifts up (Figure 1-6).
- 1B. For **Standard** models, gently pry upwards using thumb.
- 2. Slide board out from housing until volume and channel shafts clear the control top openings.

# **NOTE**

The flex cable will still be connected to the main board. Refer to the Disconnect Flex Cable section to remove.

3. Carefully lift main board from housing.



Figure 1-6. Remove Main Board

# Disconnect Flex Cable

- 1. Place small screwdriver between flex clip tab and heatsink, making sure screwdriver does not extend past flex clip tab so as not to disturb any components on the board (Figure 1-7A).
- 2. Using the heatsink as leverage, pivot the screwdriver clockwise until the flex clip slides off the board (Figure 1-7B).



Figure 1-7. Remove Flex

# Remove Heatsink

#### **CAUTION**

The clip on the heatsink is under extreme tension. When releasing the clip, the main board should rest on a flat surface while removing the heatsink.

- 1. Push clip over tab on heatsink with screw driver or needle noise pliers to release locking clip (Figure 1-8).
- 2. Carefully lift heatsink away from main board.



Figure 1-8. Remove Heat Sink

Reassemble Radio

# Remove Speaker Assembly

1. Insert a screwdriver between one of the tabs on stiffner shield and slots on side of housing (Figure 1-9).



Figure 1-9. Remove Stiffner Shield

- 2. Gently pry tab until it disengages from housing.
- Repeat steps 1 and 2 for the remaining three tabs.
- 4. Remove stiffner shield (Figure 1-10).
- 5. Remove flex cable (Figure 1-10).
- 6.