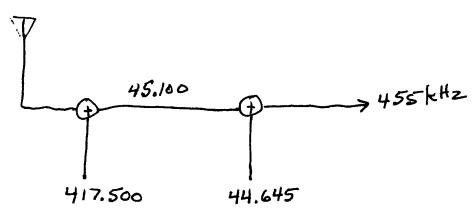

DESCRIPTION

HLE9056A Main Board, 470-490 MHz, 4 W, 20/25 kHz (W) PL-961009-O REFERENCE MOTOROLA SYMBOL PART NO. DESCRIPTION 5105469E51 VR401T 4813830A28 Zener, 15 V VR402B 4880140L15 Zener, 10 V VR403B 4813830A28 Zener, 15 V crystal: (see note) Y51T 9180112R07 filter 45.1 MHz 44.645 MHz 4880606B02 Y201T 4880114R02 16.6 MHz Y201AT Not Used Y401T 4880113R06 7 9488 MHz