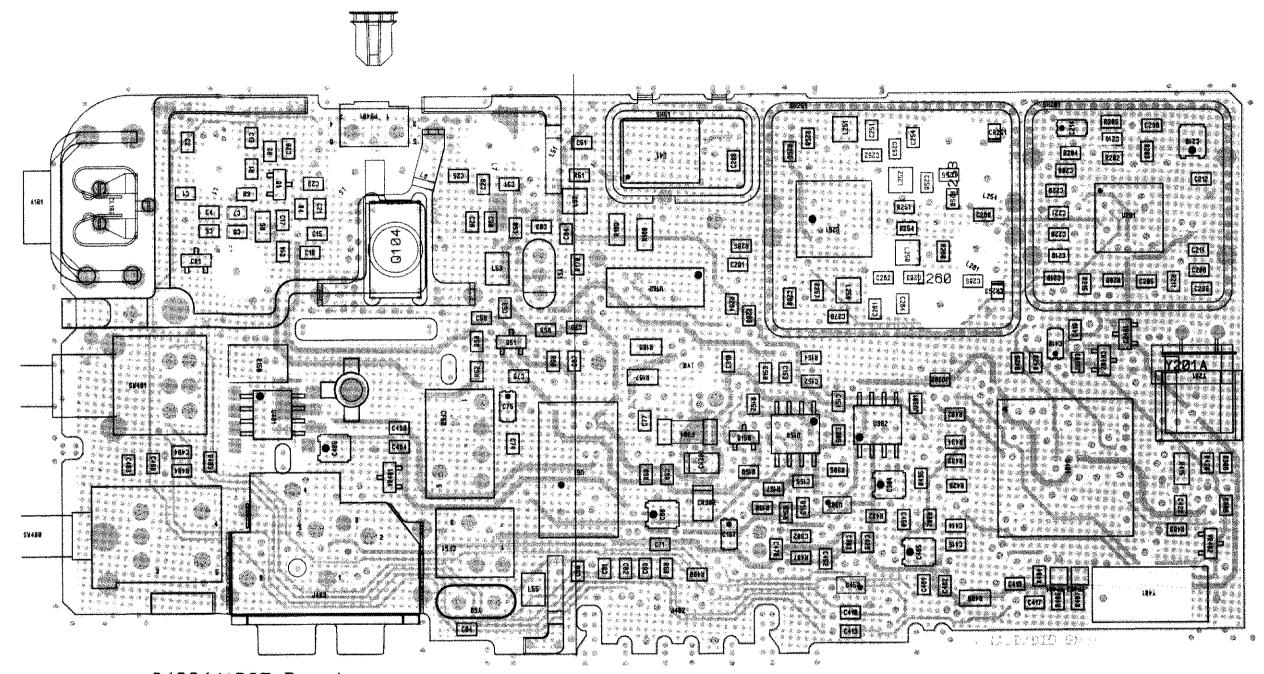

8480619E01 Re/-P2 Plot Date: 02/08/96 09:36:55

COMPONENT SIDE INNER LAYER (GRAY) SOLDER SIDE INNER LAYER (PINK)
OVERLAY ----

RCB-96102-0 RCB-96105-O RCB-96107-O

COMPONENT SIDE VIEW

Circuit Board Details for HLE9055A and HLE9056A UHF Main Boards, 470-490 MHz

COMPONENT SIDE (GRAY)
SOLDER SIDE (PINK)
OVERLAY -----

RCB-96106-O (REV) RCB-96101-O (REV) RCB-96108-O (REV)

COMPONENT SIDE INNER LAYER (GRAY)
SOLDER SIDE INNER LAYER (PINK)
OVERLAY -----

RCB-96103-O (REV) RCB-96104-O (REV) RCB-96108-O (REV)