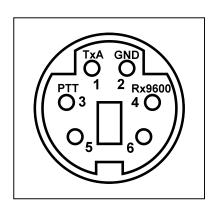

## **Cable Information:**

| RIM_Lite<br>(DE-9M) | Signal                                                                 | Simplex | Duplex<br>TX Radio | Duplex<br>RX Radio |
|---------------------|------------------------------------------------------------------------|---------|--------------------|--------------------|
| 1                   | $\rightarrow \rightarrow$ TX Audio (Voice) $\rightarrow \rightarrow$   | 1       | 1                  |                    |
| 2                   | $\rightarrow \rightarrow$ TX Audio (CTCSS) $\rightarrow \rightarrow$   |         |                    |                    |
| 3                   | ←← COS In ←←                                                           | 6       |                    | 6                  |
| 4                   |                                                                        |         |                    |                    |
| 5                   | ightarrow  ightarrow  ho PTT $ ightarrow  ightarrow$                   | 3       | 3                  |                    |
| 6                   | $\leftarrow\leftarrow$ RX Audio (Discriminator) $\leftarrow\leftarrow$ | 4 or 5  |                    | 4 or 5             |
| 7                   | N/A                                                                    |         |                    |                    |
| 8                   | $\leftarrow\leftarrow$ Ground $\rightarrow\rightarrow$                 | 2       | 2                  | 2                  |
| 9                   | $\leftarrow\leftarrow$ Ground $\rightarrow\rightarrow$                 |         |                    |                    |

## **NOTES:**

Pin 4 is discriminator audio and should be used with USBRadio. (Turn de-emph. on) Pin 5 is de-emphasized audio and should be used with Simple USB