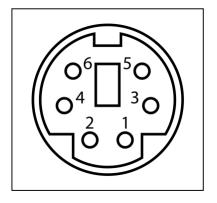

|         |                    |                    |
| 5                   | ightarrow  ightarrow  ho PTT $ ightarrow  ightarrow$                   | 3       | 3                  |                    |
| 6                   | $\leftarrow\leftarrow$ RX Audio (Discriminator) $\leftarrow\leftarrow$ | 4 or 5  |                    | 4 or 5             |
| 7                   | N/A                                                                    |         |                    |                    |
| 8                   | $\leftarrow\leftarrow$ Ground $\rightarrow\rightarrow$                 | 2       | 2                  | 2                  |
| 9                   | $\leftarrow\leftarrow$ Ground $\rightarrow\rightarrow$                 |         |                    |                    |



Solder Side of MALE Plug Shown



## **NOTES:**

Pin 4 is discriminator audio and should be used with USBRadio. (Turn de-emph. on) Pin 5 is de-emphasized audio and should be used with Simple USB